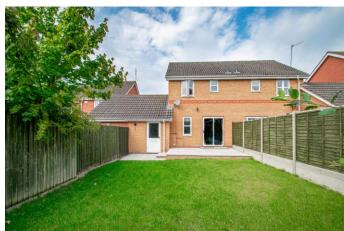

### **Description:**

A well-presented semi-detached home in the sought-after location of Brockhill, Redditch. The entrance hallway briefly comprises the renovated kitchen with sink, gas hob and oven with space for a freestanding fridge and washing machine, the ground floor WC and the spacious lounge with sliding doors opening onto the rear patio. The first-floor landing establishes double bedroom one with fitted wardrobe space, well sized bedroom two with view to the rear garden and the family bathroom providing a bath with overhead shower, sink and WC. To the rear is a recently landscaped garden with an initial patio area leading into a wellmaintained lawn, there is also rear access to the attached garage. To the front of the property is a driveway providing off-road parking for two cars and front access to the garage. Furthermore, the property benefits from gas central heating, double glazing throughout, partially boarded loft space, and a boarded storage area and electrics in the garage. Well situated in a quiet cul-de-sac location in the popular Brockhill district, Redditch town centre is a short ride away boasting an assortment of amenities such as shops and restaurants. It is also conveniently placed to access main motorway networks (M5 & M42).