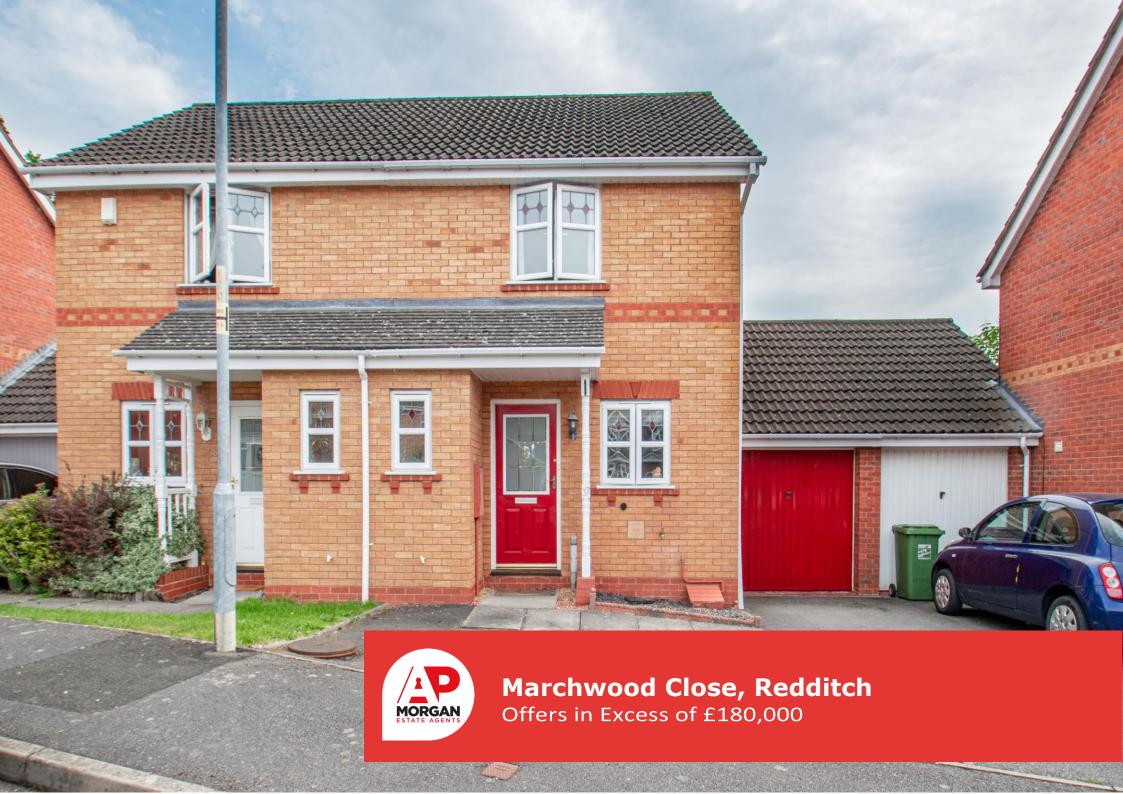

#### **Features:**

- Semi-detached home
- Two bedrooms
- Family bathroom
- Renovated fitted kitchen
- Spacious lounge
- Recently landscaped rear garden
- Driveway with off-road parking
- EPC -

### **Description:**

A well-presented semi-detached home in the sought-after location of Brockhill, Redditch. The entrance hallway briefly comprises the renovated kitchen with sink, gas hob and oven with space for a freestanding fridge and washing machine, the ground floor WC and the spacious lounge with sliding doors opening onto the rear patio. The first-floor landing establishes double bedroom one with fitted wardrobe space, well sized bedroom two with view to the rear garden and the family bathroom providing a bath with overhead shower, sink and WC. To the rear is a recently landscaped garden with an initial patio area leading into a wellmaintained lawn, there is also rear access to the attached garage. To the front of the property is a driveway providing off-road parking for two cars and front access to the garage. Furthermore, the property benefits from gas central heating, double glazing throughout, partially boarded loft space, and a boarded storage area and electrics in the garage. Well situated in a quiet cul-de-sac location in the popular Brockhill district, Redditch town centre is a short ride away boasting an assortment of amenities such as shops and restaurants. It is also conveniently placed to access main motorway networks (M5 & M42).