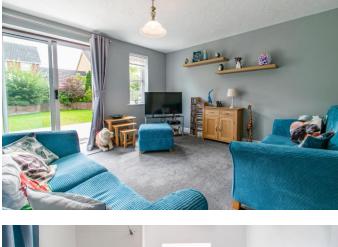

### **Description:**

A well-presented semi-detached home in the sought-after location of Brockhill, Redditch. The entrance hallway briefly comprises the renovated kitchen with sink, gas hob and oven with space for a freestanding fridge and washing machine, the ground floor WC and the spacious lounge with sliding doors opening onto the rear patio. The first-floor landing establishes double bedroom one with fitted wardrobe space, well sized bedroom two with view to the rear garden and the family bathroom providing a bath with overhead shower, sink and WC. To the rear is a recently landscaped garden with an initial patio area leading into a wellmaintained lawn, there is also rear access to the attached garage. To the front of the property is a driveway providing off-road parking for two cars and front access to the garage. Furthermore, the property benefits from gas central heating, double glazing throughout, partially boarded loft space, and a boarded storage area and electrics in the garage. Well situated in a quiet cul-de-sac location in the popular Brockhill district, Redditch town centre is a short ride away boasting an assortment of amenities such as shops and restaurants. It is also conveniently placed to access main motorway networks (M5 & M42).