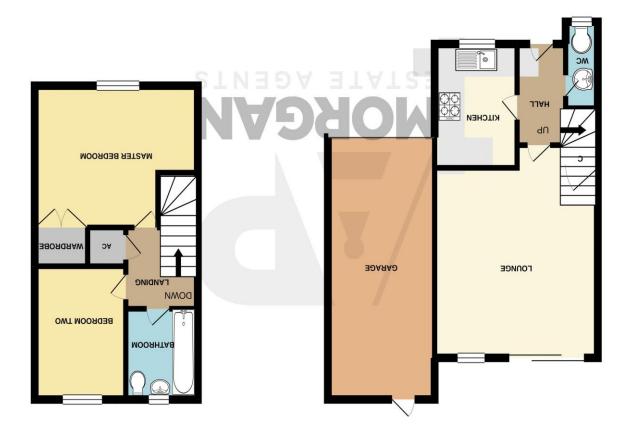

### **Details:**

**Entrance Hall** 

Kitchen

8' 7" x 6' 2" (2.61m x 1.88m)

Lounge

12' 5" x 13' 3" (3.78m x 4.04m) Max

**Ground Floor WC** 

**First Floor Landing** 

**Bedroom One** 

9' 2" x 13' 4" (2.79m x 4.06m) Max

**Bedroom Two** 

9' 3" x 6' 7" (2.82m x 2.01m)

**Family Bathroom** 

5' 5" x 6' 3" (1.65m x 1.90m)

Garage

**EPC Rating:** 

Any other purchaser. The services, systems and applicance showly make not been tested and no guarantee and connective purchaser. The services are strongly and the services and the services of the services are serviced and the services are servic Whilst every attempt has been made to ensure the accuracy of the floorplan contained here, measureme TOTAL FLOOR AREA: 688 sq.ft. (63.9 sq.m.) approx.