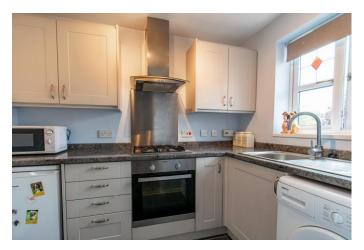

### **Description:**

A well-presented semi-detached home in the sought-after location of Brockhill, Redditch. The entrance hallway briefly comprises the renovated kitchen with sink, gas hob and oven with space for a freestanding fridge and washing machine, the ground floor WC and the spacious lounge with sliding doors opening onto the rear patio. The first-floor landing establishes double bedroom one with fitted wardrobe space, well sized bedroom two with view to the rear garden and the family bathroom providing a bath with overhead shower, sink and WC. To the rear is a recently landscaped garden with an initial patio area leading into a wellmaintained lawn, there is also rear access to the attached garage. To the front of the property is a driveway providing off-road parking for two cars and front access to the garage. Furthermore, the property benefits from gas central heating, double glazing throughout, partially boarded loft space, and a boarded storage area and electrics in the garage. Well situated in a quiet cul-de-sac location in the popular Brockhill district, Redditch town centre is a short ride away boasting an assortment of amenities such as shops and restaurants. It is also conveniently placed to access main motorway networks (M5 & M42).

### **Details:**

**Entrance Hall** 

Kitchen

8' 7" x 6' 2" (2.61m x 1.88m)

Lounge

12' 5" x 13' 3" (3.78m x 4.04m) Max

**Ground Floor WC** 

**First Floor Landing** 