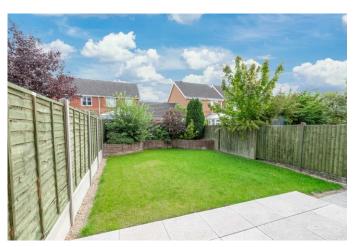

### **Description:**

A well-presented semi-detached home in the sought-after location of Brockhill, Redditch. The entrance hallway briefly comprises the renovated kitchen with sink, gas hob and oven with space for a freestanding fridge and washing machine, the ground floor WC and the spacious lounge with sliding doors opening onto the rear patio. The first-floor landing establishes double bedroom one with fitted wardrobe space, well sized bedroom two with view to the rear garden and the family bathroom providing a bath with overhead shower, sink and WC. To the rear is a recently landscaped garden with an initial patio area leading into a wellmaintained lawn, there is also rear access to the attached garage. To the front of the property is a driveway providing off-road parking for two cars and front access to the garage. Furthermore, the property benefits from gas central heating, double glazing throughout, partially boarded loft space, and a boarded storage area and electrics in the garage. Well situated in a quiet cul-de-sac location in the popular Brockhill district, Redditch town centre is a short ride away boasting an assortment of amenities such as shops and restaurants. It is also conveniently placed to access main motorway networks (M5 & M42).