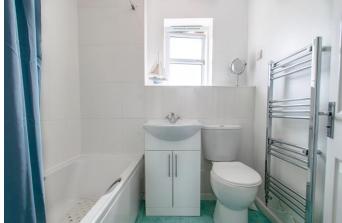

### **Details:**

**Entrance Hall** 

Kitchen

8' 7" x 6' 2" (2.61m x 1.88m)

Lounge

12' 5" x 13' 3" (3.78m x 4.04m) Max

**Ground Floor WC** 

**First Floor Landing** 

**Bedroom One** 

9' 2" x 13' 4" (2.79m x 4.06m) Max

**Bedroom Two** 

9' 3" x 6' 7" (2.82m x 2.01m)

**Family Bathroom** 

5' 5" x 6' 3" (1.65m x 1.90m)

Garage

**EPC Rating:** 