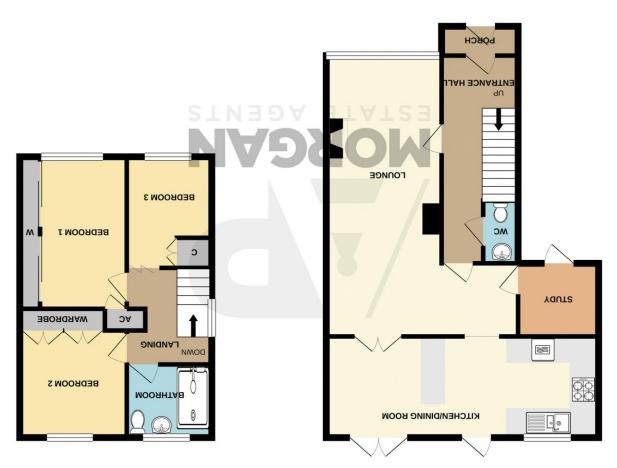

### **Details:**

### **Entrance Hallway**

Lounge

24' 4" x 16' 6" (7.41m x 5.03m) Max

Kitchen/Dining room

8' 9" x 23' 6" (2.66m x 7.16m)

Study

6' 3" x 5' 4" (1.90m x 1.62m)

**Ground Floor WC** 

**First Floor Landing** 

**Bedroom One** 

13' 3" x 8' 6" (4.04m x 2.59m)

**Bedroom Two** 

9' 3" x 9' 2" (2.82m x 2.79m)

**Bedroom Three** 

9' 8" x 7' 4" (2.94m x 2.23m)

**Family Bathroom** 

6' 1" x 7' 4" (1.85m x 2.23m)

**EPC Rating:** 

Council Tax Band: C (tbc by solicitors).

Tenure: (tbc by solicitors).

For more information or to arrange a viewing, please call us on 01527 406956.

vospective purchaser. The services, systems and appliances shown have not been tested and no guarantee as to their operations of the control White tevery through a section of the process of the process of the flooring through a section of the process o TOTAL FLOOR AREA: 1059 sq.ft. (98.4 sq.m.) approx.