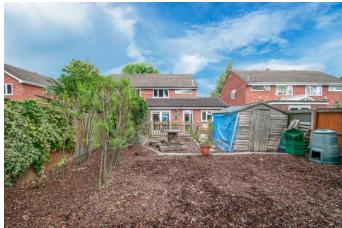

### **Description:**

A well extended semi-detached home in Matchborough East, Redditch. The entrance hallway briefly comprises the expansive lounge area with feature fireplace and large window to the front, and the ground floor WC. Off the lounge is a useful study room with feature wall and the well extended fitted kitchen/dining room providing an integrated sink, gas hob, oven and has space for a freestanding tall fridge freezer, dishwasher and washing machine. The kitchen has a set of double doors and a single door providing access to the rear garden. The first-floor landing establishes bedroom one providing large fitted wardrobes with sliding doors, double bedroom two with fitted wardrobe space and view to the rear, well sized bedroom three with cupboard space and the family bathroom providing a large open shower, sink and WC. To the rear is a large low maintenance garden with an initial patio area leading into mainly laid bark chips and a rear gate. To the front of the property is a private driveway with offroad parking for two cars, side access to the study and a front lawn area. Furthermore, the property benefits from gas central heating, double glazing windows throughout and loft space. Well situated in a guiet cul-de-sac location the property has easy access to local amenities and is also conveniently placed to access transport links using the local train station, bus routes and the motorway networks (M5 & M42).