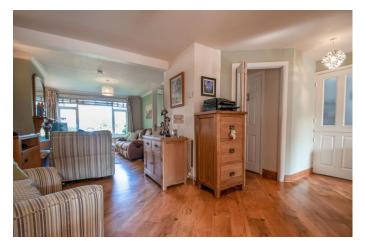

### **Entrance Hallway**

Lounge

24' 4" x 16' 6" (7.41m x 5.03m) Max

Kitchen/Dining room

8' 9" x 23' 6" (2.66m x 7.16m)

Study

6' 3" x 5' 4" (1.90m x 1.62m)

**Ground Floor WC** 