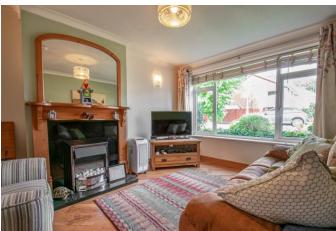

### **Description:**

A well extended semi-detached home in Matchborough East, Redditch. The entrance hallway briefly comprises the expansive lounge area with feature fireplace and large window to the front, and the ground floor WC. Off the lounge is a useful study room with feature wall and the well extended fitted kitchen/dining room providing an integrated sink, gas hob, oven and has space for a freestanding tall fridge freezer, dishwasher and washing machine. The kitchen has a set of double doors and a single door providing access to the rear garden. The first-floor landing establishes bedroom one providing large fitted wardrobes with sliding doors, double bedroom two with fitted wardrobe space and view to the rear, well sized bedroom three with cupboard space and the family bathroom providing a large open shower, sink and WC. To the rear is a large low maintenance garden with an initial patio area leading into mainly laid bark chips and a rear gate. To the front of the property is a private driveway with offroad parking for two cars, side access to the study and a front lawn area. Furthermore, the property benefits from gas central heating, double glazing windows throughout and loft space. Well situated in a guiet cul-de-sac location the property has easy access to local amenities and is also conveniently placed to access transport links using the local train station, bus routes and the motorway networks (M5 & M42).

### **Entrance Hallway**

Lounge

24' 4" x 16' 6" (7.41m x 5.03m) Max

Kitchen/Dining room

8' 9" x 23' 6" (2.66m x 7.16m)

Study

6' 3" x 5' 4" (1.90m x 1.62m)

**Ground Floor WC** 