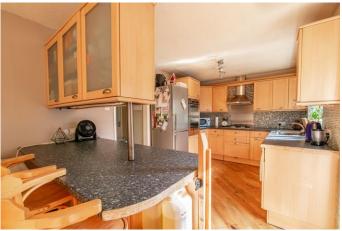

### **Description:**

A well extended semi-detached home in Matchborough East, Redditch. The entrance hallway briefly comprises the expansive lounge area with feature fireplace and large window to the front, and the ground floor WC. Off the lounge is a useful study room with feature wall and the well extended fitted kitchen/dining room providing an integrated sink, gas hob, oven and has space for a freestanding tall fridge freezer, dishwasher and washing machine. The kitchen has a set of double doors and a single door providing access to the rear garden. The first-floor landing establishes bedroom one providing large fitted wardrobes with sliding doors, double bedroom two with fitted wardrobe space and view to the rear, well sized bedroom three with cupboard space and the family bathroom providing a large open shower, sink and WC. To the rear is a large low maintenance garden with an initial patio area leading into mainly laid bark chips and a rear gate. To the front of the property is a private driveway with offroad parking for two cars, side access to the study and a front lawn area. Furthermore, the property benefits from gas central heating, double glazing windows throughout and loft space. Well situated in a guiet cul-de-sac location the property has easy access to local amenities and is also conveniently placed to access transport links using the local train station, bus routes and the motorway networks (M5 & M42).

### **Entrance Hallway**

Lounge

24' 4" x 16' 6" (7.41m x 5.03m) Max

Kitchen/Dining room

8' 9" x 23' 6" (2.66m x 7.16m)

Study

6' 3" x 5' 4" (1.90m x 1.62m)

**Ground Floor WC** 