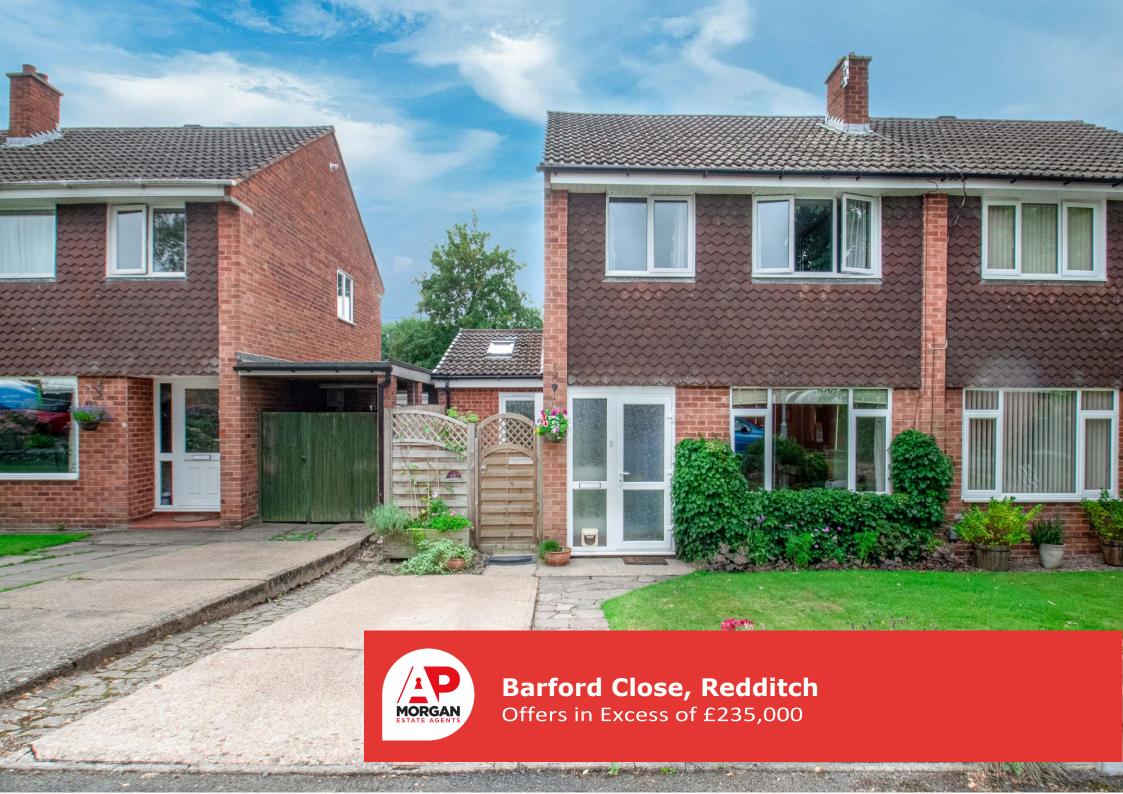

#### **Features:**

- Semi-detached home
- Three bedrooms
- Family Bathroom
- Expansive living area
- Extended kitchen/dining room
- Low maintenance rear garden
- Private driveway with off-road parking
- EPC -

### **Description:**

A well extended semi-detached home in Matchborough East, Redditch. The entrance hallway briefly comprises the expansive lounge area with feature fireplace and large window to the front, and the ground floor WC. Off the lounge is a useful study room with feature wall and the well extended fitted kitchen/dining room providing an integrated sink, gas hob, oven and has space for a freestanding tall fridge freezer, dishwasher and washing machine. The kitchen has a set of double doors and a single door providing access to the rear garden. The first-floor landing establishes bedroom one providing large fitted wardrobes with sliding doors, double bedroom two with fitted wardrobe space and view to the rear, well sized bedroom three with cupboard space and the family bathroom providing a large open shower, sink and WC. To the rear is a large low maintenance garden with an initial patio area leading into mainly laid bark chips and a rear gate. To the front of the property is a private driveway with offroad parking for two cars, side access to the study and a front lawn area. Furthermore, the property benefits from gas central heating, double glazing windows throughout and loft space. Well situated in a guiet cul-de-sac location the property has easy access to local amenities and is also conveniently placed to access transport links using the local train station, bus routes and the motorway networks (M5 & M42).