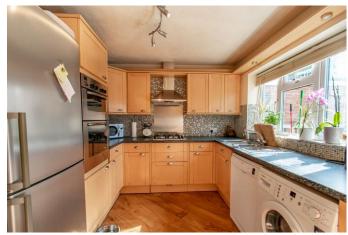

### **Description:**

A well extended semi-detached home in Matchborough East, Redditch. The entrance hallway briefly comprises the expansive lounge area with feature fireplace and large window to the front, and the ground floor WC. Off the lounge is a useful study room with feature wall and the well extended fitted kitchen/dining room providing an integrated sink, gas hob, oven and has space for a freestanding tall fridge freezer, dishwasher and washing machine. The kitchen has a set of double doors and a single door providing access to the rear garden. The first-floor landing establishes bedroom one providing large fitted wardrobes with sliding doors, double bedroom two with fitted wardrobe space and view to the rear, well sized bedroom three with cupboard space and the family bathroom providing a large open shower, sink and WC. To the rear is a large low maintenance garden with an initial patio area leading into mainly laid bark chips and a rear gate. To the front of the property is a private driveway with offroad parking for two cars, side access to the study and a front lawn area. Furthermore, the property benefits from gas central heating, double glazing windows throughout and loft space. Well situated in a guiet cul-de-sac location the property has easy access to local amenities and is also conveniently placed to access transport links using the local train station, bus routes and the motorway networks (M5 & M42).

### **Entrance Hallway**

Lounge

24' 4" x 16' 6" (7.41m x 5.03m) Max

Kitchen/Dining room

8' 9" x 23' 6" (2.66m x 7.16m)

Study

6' 3" x 5' 4" (1.90m x 1.62m)

**Ground Floor WC** 