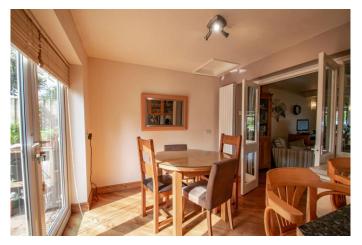

### **Entrance Hallway**

Lounge

24' 4" x 16' 6" (7.41m x 5.03m) Max

Kitchen/Dining room

8' 9" x 23' 6" (2.66m x 7.16m)

Study

6' 3" x 5' 4" (1.90m x 1.62m)

**Ground Floor WC** 