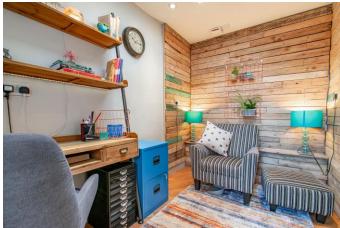

### **Description:**

A well extended semi-detached home in Matchborough East, Redditch. The entrance hallway briefly comprises the expansive lounge area with feature fireplace and large window to the front, and the ground floor WC. Off the lounge is a useful study room with feature wall and the well extended fitted kitchen/dining room providing an integrated sink, gas hob, oven and has space for a freestanding tall fridge freezer, dishwasher and washing machine. The kitchen has a set of double doors and a single door providing access to the rear garden. The first-floor landing establishes bedroom one providing large fitted wardrobes with sliding doors, double bedroom two with fitted wardrobe space and view to the rear, well sized bedroom three with cupboard space and the family bathroom providing a large open shower, sink and WC. To the rear is a large low maintenance garden with an initial patio area leading into mainly laid bark chips and a rear gate. To the front of the property is a private driveway with offroad parking for two cars, side access to the study and a front lawn area. Furthermore, the property benefits from gas central heating, double glazing windows throughout and loft space. Well situated in a guiet cul-de-sac location the property has easy access to local amenities and is also conveniently placed to access transport links using the local train station, bus routes and the motorway networks (M5 & M42).

### **Entrance Hallway**

Lounge

24' 4" x 16' 6" (7.41m x 5.03m) Max

Kitchen/Dining room

8' 9" x 23' 6" (2.66m x 7.16m)

Study

6' 3" x 5' 4" (1.90m x 1.62m)

**Ground Floor WC** 