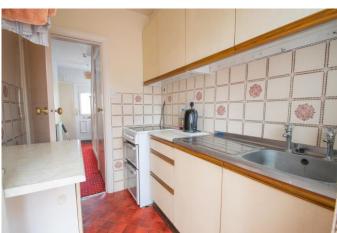

The 1930's style property benefits from an entrance hall with under stair storage cupboard/ Pantry, leading to the lounge which offers bay window and feature fireplace, the kitchen accommodates a range of wall and base units, inset sink along with space for a free standing cooker and fridge, the separate dining room provides access through to a well-proportioned veranda/garden room having access door through to the kitchen and external door to the rear garden. Moving upstairs, the first floor landing accommodates two double bedrooms with bedroom one featuring a large bay window to the front, a further good-sized single bedroom and bathroom occupying a bathtub with overhead shower unit. Further benefits of this property include mostly double glazing, insulated loft and a Worcester-Bosch boiler.

# **Details:**

**Entrance Hall** 

Lounge 13' 1'' to bay x 11' 4'' (3.98m x 3.45m)

**Dining Room** 10' 3'' x 11' 4'' (3.12m x 3.45m)

**Kitchen** 6' 8'' x 5' 4'' (2.03m x 1.62m)

**Conservatory** 13' 7'' max x 7' 8'' (4.14m x 2.34m)