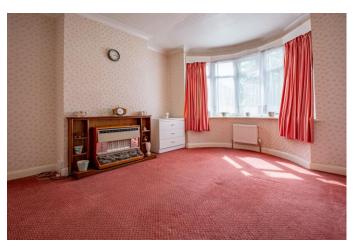

The 1930's style property benefits from an entrance hall with under stair storage cupboard/ Pantry, leading to the lounge which offers bay window and feature fireplace, the kitchen accommodates a range of wall and base units, inset sink along with space for a free standing cooker and fridge, the separate dining room provides access through to a well-proportioned veranda/garden room having access door through to the kitchen and external door to the rear garden. Moving upstairs, the first floor landing accommodates two double bedrooms with bedroom one featuring a large bay window to the front, a further good-sized single bedroom and bathroom occupying a bathtub with overhead shower unit. Further benefits of this property include mostly double glazing, insulated loft and a Worcester-Bosch boiler.

# **Details:**

**Entrance Hall** 

Lounge 13' 1'' to bay x 11' 4'' (3.98m x 3.45m)

**Dining Room** 10' 3'' x 11' 4'' (3.12m x 3.45m)

**Kitchen** 6' 8'' x 5' 4'' (2.03m x 1.62m)

**Conservatory** 13' 7'' max x 7' 8'' (4.14m x 2.34m)

**Bedroom One** 13' 6'' to bay x 10' 8'' (4.11m x 3.25m)

**Bedroom Two** 10' 4'' x 11' 4'' (3.15m x 3.45m)

**Bedroom Three** 8' 0'' x 6' 1'' (2.44m x 1.85m)

**Bathroom** 6' 9'' x 5' 4'' (2.06m x 1.62m)

EPC Rating: Council Tax Band: C (tbc by solicitors). Tenure: Freehold (tbc by solicitors).