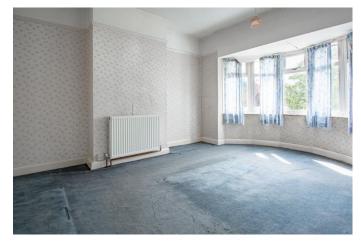

The 1930's style property benefits from an entrance hall with under stair storage cupboard/ Pantry, leading to the lounge which offers bay window and feature fireplace, the kitchen accommodates a range of wall and base units, inset sink along with space for a free standing cooker and fridge, the separate dining room provides access through to a well-proportioned veranda/garden room having access door through to the kitchen and external door to the rear garden. Moving upstairs, the first floor landing accommodates two double bedrooms with bedroom one featuring a large bay window to the front, a further good-sized single bedroom and bathroom occupying a bathtub with overhead shower unit. Further benefits of this property include mostly double glazing, insulated loft and a Worcester-Bosch boiler.

# **Details:**

**Entrance Hall** 

Lounge 13' 1'' to bay x 11' 4'' (3.98m x 3.45m)

**Dining Room** 10' 3'' x 11' 4'' (3.12m x 3.45m)

**Kitchen** 6' 8'' x 5' 4'' (2.03m x 1.62m)

**Conservatory** 13' 7'' max x 7' 8'' (4.14m x 2.34m)