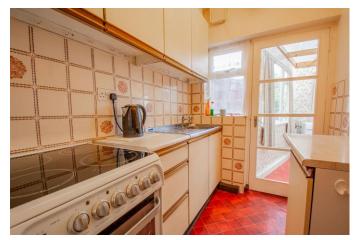

The 1930's style property benefits from an entrance hall with under stair storage cupboard/ Pantry, leading to the lounge which offers bay window and feature fireplace, the kitchen accommodates a range of wall and base units, inset sink along with space for a free standing cooker and fridge, the separate dining room provides access through to a well-proportioned veranda/garden room having access door through to the kitchen and external door to the rear garden. Moving upstairs, the first floor landing accommodates two double bedrooms with bedroom one featuring a large bay window to the front, a further good-sized single bedroom and bathroom occupying a bathtub with overhead shower unit. Further benefits of this property include mostly double glazing, insulated loft and a Worcester-Bosch boiler.

# **Details:**

**Entrance Hall** 

Lounge 13' 1'' to bay x 11' 4'' (3.98m x 3.45m)

**Dining Room** 10' 3'' x 11' 4'' (3.12m x 3.45m)

**Kitchen** 6' 8'' x 5' 4'' (2.03m x 1.62m)

**Conservatory** 13' 7'' max x 7' 8'' (4.14m x 2.34m)