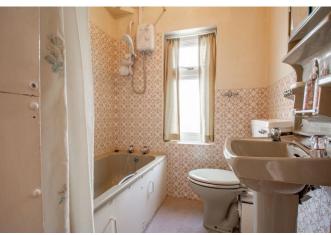

The 1930's style property benefits from an entrance hall with under stair storage cupboard/ Pantry, leading to the lounge which offers bay window and feature fireplace, the kitchen accommodates a range of wall and base units, inset sink along with space for a free standing cooker and fridge, the separate dining room provides access through to a well-proportioned veranda/garden room having access door through to the kitchen and external door to the rear garden. Moving upstairs, the first floor landing accommodates two double bedrooms with bedroom one featuring a large bay window to the front, a further good-sized single bedroom and bathroom occupying a bathtub with overhead shower unit. Further benefits of this property include mostly double glazing, insulated loft and a Worcester-Bosch boiler.

**Bedroom One** 13' 6'' to bay x 10' 8'' (4.11m x 3.25m)

**Bedroom Two** 10' 4'' x 11' 4'' (3.15m x 3.45m)

**Bedroom Three** 8' 0'' x 6' 1'' (2.44m x 1.85m)

**Bathroom** 6' 9'' x 5' 4'' (2.06m x 1.62m)

EPC Rating: Council Tax Band: C (tbc by solicitors). Tenure: Freehold (tbc by solicitors).