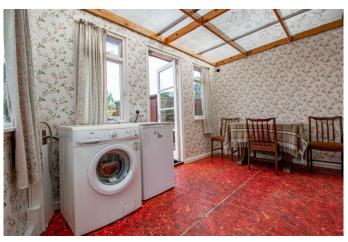

The 1930's style property benefits from an entrance hall with under stair storage cupboard/ Pantry, leading to the lounge which offers bay window and feature fireplace, the kitchen accommodates a range of wall and base units, inset sink along with space for a free standing cooker and fridge, the separate dining room provides access through to a well-proportioned veranda/garden room having access door through to the kitchen and external door to the rear garden. Moving upstairs, the first floor landing accommodates two double bedrooms with bedroom one featuring a large bay window to the front, a further good-sized single bedroom and bathroom occupying a bathtub with overhead shower unit. Further benefits of this property include mostly double glazing, insulated loft and a Worcester-Bosch boiler.

# **Details:**

**Entrance Hall** 

Lounge 13' 1'' to bay x 11' 4'' (3.98m x 3.45m)

**Dining Room** 10' 3'' x 11' 4'' (3.12m x 3.45m)

**Kitchen** 6' 8'' x 5' 4'' (2.03m x 1.62m)

**Conservatory** 13' 7'' max x 7' 8'' (4.14m x 2.34m)