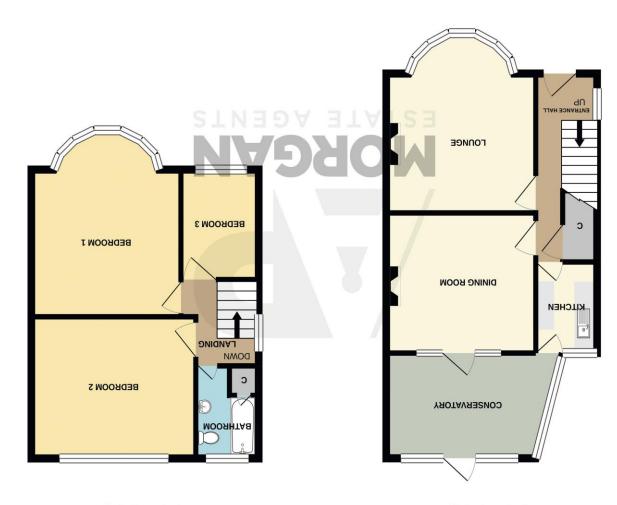

# **Details:**

**Entrance Hall** 

Lounge 13' 1'' to bay x 11' 4'' (3.98m x 3.45m)

**Dining Room** 10' 3'' x 11' 4'' (3.12m x 3.45m)

**Kitchen** 6' 8'' x 5' 4'' (2.03m x 1.62m)

**Conservatory** 13' 7'' max x 7' 8'' (4.14m x 2.34m)

**Bedroom One** 13' 6'' to bay x 10' 8'' (4.11m x 3.25m)

**Bedroom Two** 10' 4'' x 11' 4'' (3.15m x 3.45m)

**Bedroom Three** 8' 0'' x 6' 1'' (2.44m x 1.85m)

**Bathroom** 6' 9'' x 5' 4'' (2.06m x 1.62m)

EPC Rating: Council Tax Band: C (tbc by solicitors). Tenure: Freehold (tbc by solicitors).

### How can we help you?

GROUND FLOOR 440 sq.ft. (40.9 sq.m.) approx.

157 FLOOR 387 sq.ft. (35.9 sq.m.) approx.