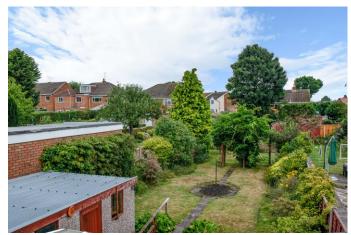

Outside the property offers an extensive rear garden ideal for keen gardeners, an initial patio space provides a large garden storage outbuilding and leads to a large lawn with well stocked planted boarders and an allotment area to the rear with timber shed storage and greenhouse. To the front of the property sits a further lawn and driveway allowing off road parking for two cars.