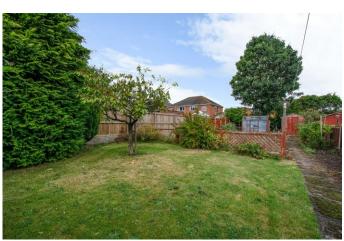

Outside the property offers an extensive rear garden ideal for keen gardeners, an initial patio space provides a large garden storage outbuilding and leads to a large lawn with well stocked planted boarders and an allotment area to the rear with timber shed storage and greenhouse. To the front of the property sits a further lawn and driveway allowing off road parking for two cars.