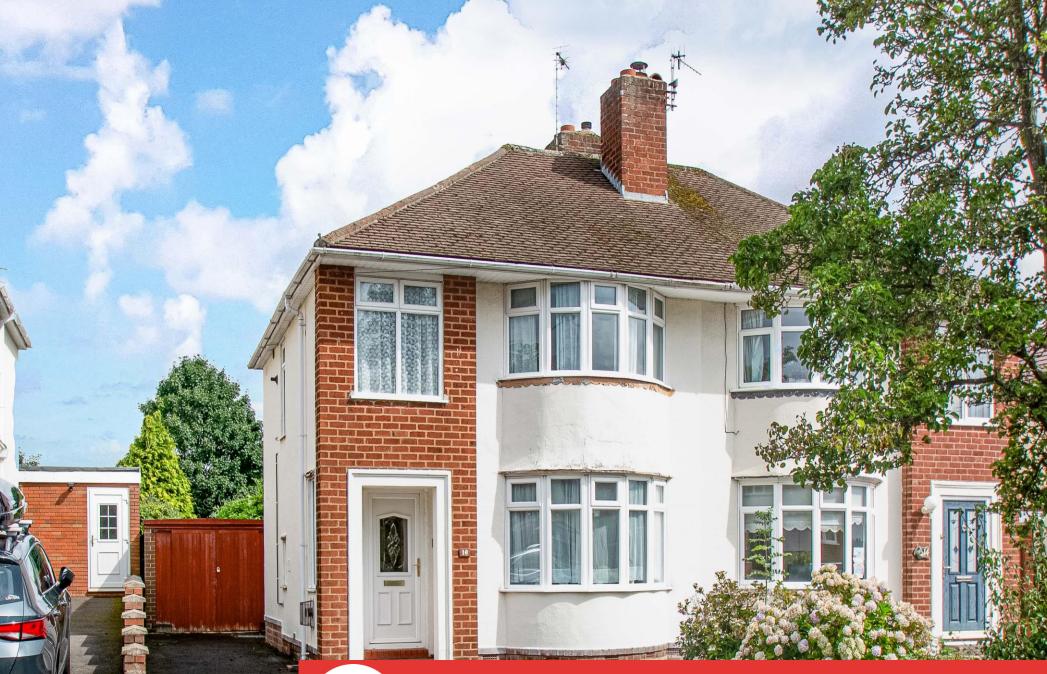

**Park Road West, Stourbridge** Offers in the Region Of £220,000

# **Description:**

A three bedroom semi-detached house, with fantastic potential, situated in a sought after area of Wollaston, Stourbridge. Boarding onto Norton the property is situated close to local schooling, shops, amenities and parks, ideal for families.

The 1930's style property benefits from an entrance hall with under stair storage cupboard/ Pantry, leading to the lounge which offers bay window and feature fireplace, the kitchen accommodates a range of wall and base units, inset sink along with space for a free standing cooker and fridge, the separate dining room provides access through to a well-proportioned veranda/garden room having access door through to the kitchen and external door to the rear garden. Moving upstairs, the first floor landing accommodates two double bedrooms with bedroom one featuring a large bay window to the front, a further good-sized single bedroom and bathroom occupying a bathtub with overhead shower unit. Further benefits of this property include mostly double glazing, insulated loft and a Worcester-Bosch boiler.

Outside the property offers an extensive rear garden ideal for keen gardeners, an initial patio space provides a large garden storage outbuilding and leads to a large lawn with well stocked planted boarders and an allotment area to the rear with timber shed storage and greenhouse. To the front of the property sits a further lawn and driveway allowing off road parking for two cars.