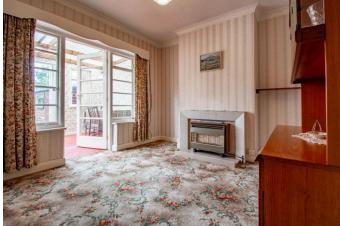

The 1930's style property benefits from an entrance hall with under stair storage cupboard/ Pantry, leading to the lounge which offers bay window and feature fireplace, the kitchen accommodates a range of wall and base units, inset sink along with space for a free standing cooker and fridge, the separate dining room provides access through to a well-proportioned veranda/garden room having access door through to the kitchen and external door to the rear garden. Moving upstairs, the first floor landing accommodates two double bedrooms with bedroom one featuring a large bay window to the front, a further good-sized single bedroom and bathroom occupying a bathtub with overhead shower unit. Further benefits of this property include mostly double glazing, insulated loft and a Worcester-Bosch boiler.

# **Details:**

**Entrance Hall** 

Lounge 13' 1'' to bay x 11' 4'' (3.98m x 3.45m)

**Dining Room** 10' 3'' x 11' 4'' (3.12m x 3.45m)

**Kitchen** 6' 8'' x 5' 4'' (2.03m x 1.62m)

**Conservatory** 13' 7'' max x 7' 8'' (4.14m x 2.34m)