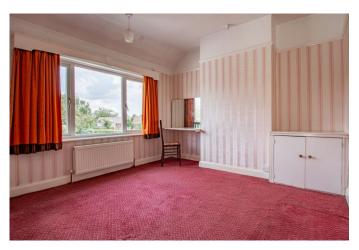

The 1930's style property benefits from an entrance hall with under stair storage cupboard/ Pantry, leading to the lounge which offers bay window and feature fireplace, the kitchen accommodates a range of wall and base units, inset sink along with space for a free standing cooker and fridge, the separate dining room provides access through to a well-proportioned veranda/garden room having access door through to the kitchen and external door to the rear garden. Moving upstairs, the first floor landing accommodates two double bedrooms with bedroom one featuring a large bay window to the front, a further good-sized single bedroom and bathroom occupying a bathtub with overhead shower unit. Further benefits of this property include mostly double glazing, insulated loft and a Worcester-Bosch boiler.

**Bedroom One** 13' 6'' to bay x 10' 8'' (4.11m x 3.25m)

**Bedroom Two** 10' 4'' x 11' 4'' (3.15m x 3.45m)

**Bedroom Three** 8' 0'' x 6' 1'' (2.44m x 1.85m)

**Bathroom** 6' 9'' x 5' 4'' (2.06m x 1.62m)

EPC Rating: Council Tax Band: C (tbc by solicitors). Tenure: Freehold (tbc by solicitors).