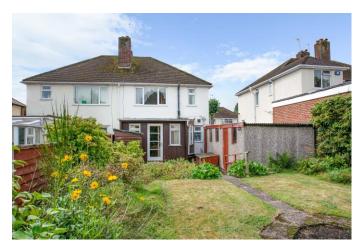

**Park Road West, Stourbridge** Offers in the Region Of £220,000

# **Description:**

A three bedroom semi-detached house, with fantastic potential, situated in a sought after area of Wollaston, Stourbridge. Boarding onto Norton the property is situated close to local schooling, shops, amenities and parks, ideal for families.

Outside the property offers an extensive rear garden ideal for keen gardeners, an initial patio space provides a large garden storage outbuilding and leads to a large lawn with well stocked planted boarders and an allotment area to the rear with timber shed storage and greenhouse. To the front of the property sits a further lawn and driveway allowing off road parking for two cars.