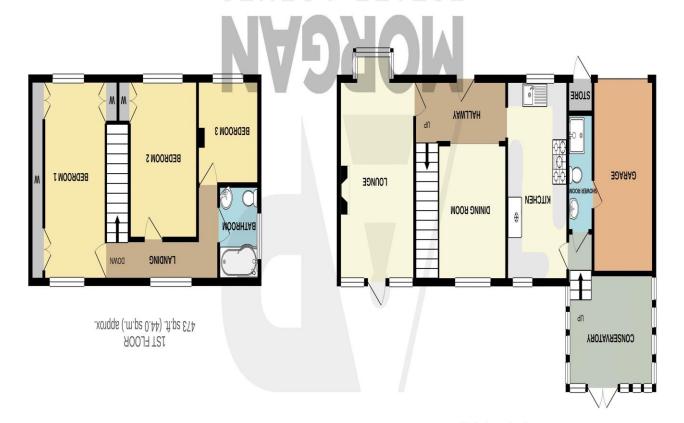

# Lounge

15' 3" x 10' 9" (4.64m x 3.27m)

# **Dining Room**

10' 0" x 9' 9" (3.05m x 2.97m)

### Kitchen

14' 8"' x 8' 8" (4.47m x 2.64m)

# **Shower Room**

8' 6" x 3' 8" (2.59m x 1.12m)

# Conservatory

8' 3" x 12' 3" (2.51m x 3.73m)

### **Bedroom One**

15' 3"' x 10' 9" (4.64m x 3.27m)

#### **Bedroom Two**

12' 0" x 9' 0" (3.65m x 2.74m)

# **Bedroom Three**

7' 8" x 8' 9" (2.34m x 2.66m)

# **Family Bathroom**

6' 6" x 5' 9" (1.98m x 1.75m)

TOTAL FLOOR AREA: 1226 sq.ft. (113.9 sq.m.) approx.

Made with Metropix ©2020 as to their operability or efficiency can be given. prospective purchaser. The services, systems and appliances shown have not been tested and no guarantee omission or mis-statement. This plan is for illustrative purposes only and should be used as such by any of doors, windows, rooms and any other items are approximate and no responsibility is taken for any error, Whilst every attempt has been made to ensure the accuracy of the floorplan contained here, measurements