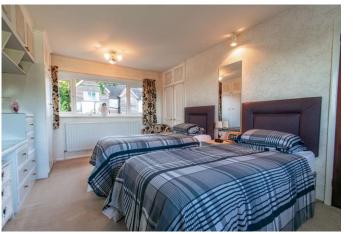

### **Bedroom One**

15' 3"' x 10' 9" (4.64m x 3.27m)

#### **Bedroom Two**

12' 0" x 9' 0" (3.65m x 2.74m)

# **Bedroom Three**

7' 8" x 8' 9" (2.34m x 2.66m)