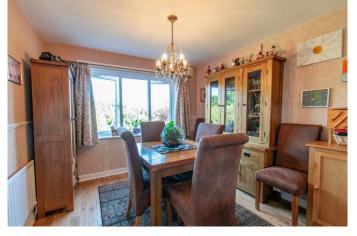

### **Description:**

A well-presented link detached three-bedroom home with a beautifully maintained rear garden placed just south of Redditch Town Centre. The entrance hallway briefly comprises a spacious lounge with large bay window, a door to the rear garden and an electric feature fireplace, dining room with large window overlooking the rear, fitted kitchen with integrated American style fridge freezer, dishwasher, sink and range master cooker. The ground floor also benefits from a conservatory looking out onto the rear garden and pond area, a downstairs shower room providing a shower, sink and WC, and access to the garage with electric and plumbing suitable for a washing machine and tumble dryer. The first-floor landing establishes dual aspect bedroom one with fitted wardrobes and an extra storage area, bedroom two with storage cupboard, well sized bedroom three and the family bathroom providing a bath with shower head, sink and WC. Outside to the rear is a two tiered beautifully maintained private garden inclusive of a pond, decking steps to the second tier, mature shrubs, planted borders, access to an under stairs store, a timber shed and greenhouse. To the front is a block paved driveway with off-road parking for two cars, access to the attached garage and bin store. Furthermore, the property benefits from having gas central heating, double glazing throughout and fully boarded loft space. Well situated the property is close to an assortment of local amenities being just a short walk away from Redditch Town centre. It is also within walking distance of wellregarded schools St Luke's CE First School, Birchensale Middle School and Trinity High School. It is also conveniently placed to access local bus routes, the local train station and motorway networks (M5 & M42).

# **Dining Room**

10' 0" x 9' 9" (3.05m x 2.97m)