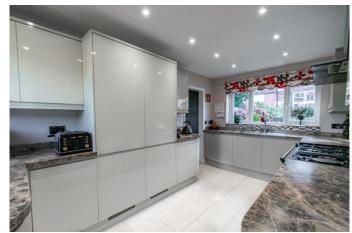

### **Description:**

A well-presented link detached three-bedroom home with a beautifully maintained rear garden placed just south of Redditch Town Centre. The entrance hallway briefly comprises a spacious lounge with large bay window, a door to the rear garden and an electric feature fireplace, dining room with large window overlooking the rear, fitted kitchen with integrated American style fridge freezer, dishwasher, sink and range master cooker. The ground floor also benefits from a conservatory looking out onto the rear garden and pond area, a downstairs shower room providing a shower, sink and WC, and access to the garage with electric and plumbing suitable for a washing machine and tumble dryer. The first-floor landing establishes dual aspect bedroom one with fitted wardrobes and an extra storage area, bedroom two with storage cupboard, well sized bedroom three and the family bathroom providing a bath with shower head, sink and WC. Outside to the rear is a two tiered beautifully maintained private garden inclusive of a pond, decking steps to the second tier, mature shrubs, planted borders, access to an under stairs store, a timber shed and greenhouse. To the front is a block paved driveway with off-road parking for two cars, access to the attached garage and bin store. Furthermore, the property benefits from having gas central heating, double glazing throughout and fully boarded loft space. Well situated the property is close to an assortment of local amenities being just a short walk away from Redditch Town centre. It is also within walking distance of wellregarded schools St Luke's CE First School, Birchensale Middle School and Trinity High School. It is also conveniently placed to access local bus routes, the local train station and motorway networks (M5 & M42).

### Kitchen

14' 8"' x 8' 8" (4.47m x 2.64m)