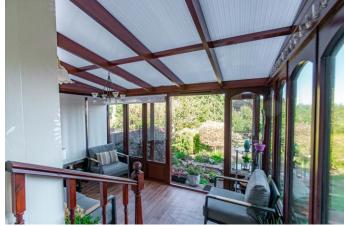

# Conservatory

8' 3" x 12' 3" (2.51m x 3.73m)

### **Description:**

A well-presented link detached three-bedroom home with a beautifully maintained rear garden placed just south of Redditch Town Centre. The entrance hallway briefly comprises a spacious lounge with large bay window, a door to the rear garden and an electric feature fireplace, dining room with large window overlooking the rear, fitted kitchen with integrated American style fridge freezer, dishwasher, sink and range master cooker. The ground floor also benefits from a conservatory looking out onto the rear garden and pond area, a downstairs shower room providing a shower, sink and WC, and access to the garage with electric and plumbing suitable for a washing machine and tumble dryer. The first-floor landing establishes dual aspect bedroom one with fitted wardrobes and an extra storage area, bedroom two with storage cupboard, well sized bedroom three and the family bathroom providing a bath with shower head, sink and WC. Outside to the rear is a two tiered beautifully maintained private garden inclusive of a pond, decking steps to the second tier, mature shrubs, planted borders, access to an under stairs store, a timber shed and greenhouse. To the front is a block paved driveway with off-road parking for two cars, access to the attached garage and bin store. Furthermore, the property benefits from having gas central heating, double glazing throughout and fully boarded loft space. Well situated the property is close to an assortment of local amenities being just a short walk away from Redditch Town centre. It is also within walking distance of wellregarded schools St Luke's CE First School, Birchensale Middle School and Trinity High School. It is also conveniently placed to access local bus routes, the local train station and motorway networks (M5 & M42).