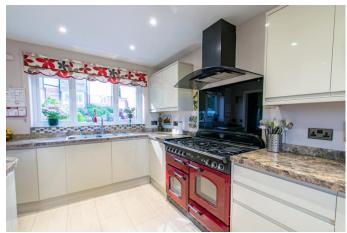

### Kitchen

14' 8"' x 8' 8" (4.47m x 2.64m)

### **Description:**

A well-presented link detached three-bedroom home with a beautifully maintained rear garden placed just south of Redditch Town Centre. The entrance hallway briefly comprises a spacious lounge with large bay window, a door to the rear garden and an electric feature fireplace, dining room with large window overlooking the rear, fitted kitchen with integrated American style fridge freezer, dishwasher, sink and range master cooker. The ground floor also benefits from a conservatory looking out onto the rear garden and pond area, a downstairs shower room providing a shower, sink and WC, and access to the garage with electric and plumbing suitable for a washing machine and tumble dryer. The first-floor landing establishes dual aspect bedroom one with fitted wardrobes and an extra storage area, bedroom two with storage cupboard, well sized bedroom three and the family bathroom providing a bath with shower head, sink and WC. Outside to the rear is a two tiered beautifully maintained private garden inclusive of a pond, decking steps to the second tier, mature shrubs, planted borders, access to an under stairs store, a timber shed and greenhouse. To the front is a block paved driveway with off-road parking for two cars, access to the attached garage and bin store. Furthermore, the property benefits from having gas central heating, double glazing throughout and fully boarded loft space. Well situated the property is close to an assortment of local amenities being just a short walk away from Redditch Town centre. It is also within walking distance of wellregarded schools St Luke's CE First School, Birchensale Middle School and Trinity High School. It is also conveniently placed to access local bus routes, the local train station and motorway networks (M5 & M42).