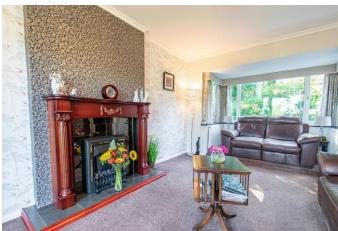

# Lounge

15' 3" x 10' 9" (4.64m x 3.27m)

### **Description:**

A well-presented link detached three-bedroom home with a beautifully maintained rear garden placed just south of Redditch Town Centre. The entrance hallway briefly comprises a spacious lounge with large bay window, a door to the rear garden and an electric feature fireplace, dining room with large window overlooking the rear, fitted kitchen with integrated American style fridge freezer, dishwasher, sink and range master cooker. The ground floor also benefits from a conservatory looking out onto the rear garden and pond area, a downstairs shower room providing a shower, sink and WC, and access to the garage with electric and plumbing suitable for a washing machine and tumble dryer. The first-floor landing establishes dual aspect bedroom one with fitted wardrobes and an extra storage area, bedroom two with storage cupboard, well sized bedroom three and the family bathroom providing a bath with shower head, sink and WC. Outside to the rear is a two tiered beautifully maintained private garden inclusive of a pond, decking steps to the second tier, mature shrubs, planted borders, access to an under stairs store, a timber shed and greenhouse. To the front is a block paved driveway with off-road parking for two cars, access to the attached garage and bin store. Furthermore, the property benefits from having gas central heating, double glazing throughout and fully boarded loft space. Well situated the property is close to an assortment of local amenities being just a short walk away from Redditch Town centre. It is also within walking distance of wellregarded schools St Luke's CE First School, Birchensale Middle School and Trinity High School. It is also conveniently placed to access local bus routes, the local train station and motorway networks (M5 & M42).