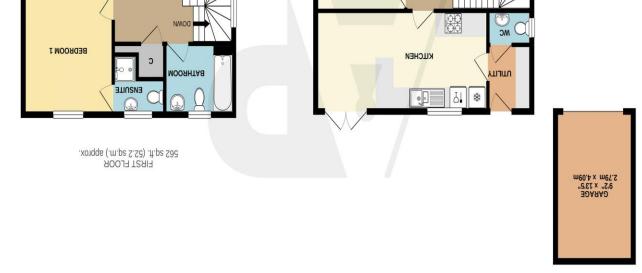

# **Entrance Hallway**

Lounge

13' 1" x 10' 7" (3.98m x 3.22m)

**Dining Room** 

9' 7" x 10' 7" (2.92m x 3.22m)

Kitchen/Living Space

9' 4" x 20' 2" (2.84m x 6.14m)

**Utility Room** 

6' 0" x 5' 2" (1.83m x 1.57m)

**Ground Floor WC** 

**First Floor Landing** 

**Master Bedroom** 

11' 4" x 10' 8" (3.45m x 3.25m)

**En-suite** 

**Bedroom Two** 

11' 4" x 10' 9" (3.45m x 3.27m) Max

**Bedroom Three** 

9' 7" x 8' 9" (2.92m x 2.66m) Max

**EPC Rating:** B

Council Tax Band: E (tbc by solicitors).

Tenure: (tbc by solicitors).

For more information or to arrange a viewing, please call us on 01527 406956.

arrange a survey.

TOTAL FLOOR AREA: 1247 sq.ft. (115.9 sq.m.) approx.

BEDROOM 4

LANDING

**BEDROOM 3** 

**BEDROOM 2** 

as to their operability or efficiency can be given. prospective purchaser. The services, systems and appliances shown have not been tested and no guarantee omission or mis-statement. This plan is for illustrative purposes only and should be used as such by any or doors, windows, rooms and any otner items are approximate and no responsibility is taken for any error, Whilst every attempt has been made to ensure the accuracy of the floorplan contained here, measurements