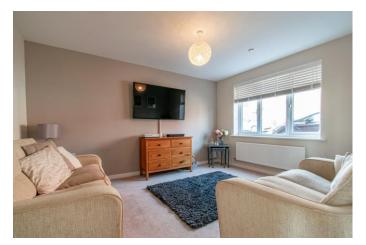

# **Entrance Hallway**

Lounge

13' 1" x 10' 7" (3.98m x 3.22m)

**Dining Room** 

9' 7" x 10' 7" (2.92m x 3.22m)

Kitchen/Living Space

9' 4" x 20' 2" (2.84m x 6.14m)

**Utility Room** 