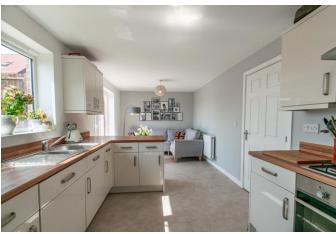

### **Description:**

A beautifully presented modern detached four-bedroom home in the sought-after area Brockhill, Redditch. The entrance hallway briefly comprises the spacious lounge, a dining room with large window to the front and the extensive fitted kitchen/living area with integrated tall fridge freezer, dishwasher, gas hob and electric oven and provides double doors opening to the rear garden. Leading off from the kitchen is the utility room with space for washing machine, tumble dryer and has a door opening to the rear garden, there is also access to the ground floor WC. The first-floor landing establishes spacious master bedroom one with an added en-suite providing a shower, sink and WC, double bedroom two, well sized bedrooms three and four and the family bathroom providing bath, sink and WC. To the rear is a recently landscaped private garden mainly laid to lawn with a dropped patio section perfect for garden furniture and entertaining. To the side of the property is a driveway with tandem off-road parking for two cars, access to the rear garden and a single garage. Well situated in the popular Brockhill district, Redditch town centre is a short ride away boasting an assortment of amenities such as shops and restaurants. It is also conveniently placed to access main motorway networks (M5 & M42).

# **Entrance Hallway**

Lounge

13' 1" x 10' 7" (3.98m x 3.22m)

**Dining Room** 

9' 7" x 10' 7" (2.92m x 3.22m)

Kitchen/Living Space

9' 4" x 20' 2" (2.84m x 6.14m)

**Utility Room** 