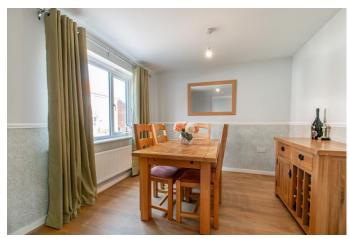

### **Description:**

A beautifully presented modern detached four-bedroom home in the sought-after area Brockhill, Redditch. The entrance hallway briefly comprises the spacious lounge, a dining room with large window to the front and the extensive fitted kitchen/living area with integrated tall fridge freezer, dishwasher, gas hob and electric oven and provides double doors opening to the rear garden. Leading off from the kitchen is the utility room with space for washing machine, tumble dryer and has a door opening to the rear garden, there is also access to the ground floor WC. The first-floor landing establishes spacious master bedroom one with an added en-suite providing a shower, sink and WC, double bedroom two, well sized bedrooms three and four and the family bathroom providing bath, sink and WC. To the rear is a recently landscaped private garden mainly laid to lawn with a dropped patio section perfect for garden furniture and entertaining. To the side of the property is a driveway with tandem off-road parking for two cars, access to the rear garden and a single garage. Well situated in the popular Brockhill district, Redditch town centre is a short ride away boasting an assortment of amenities such as shops and restaurants. It is also conveniently placed to access main motorway networks (M5 & M42).

# **Entrance Hallway**

Lounge

13' 1" x 10' 7" (3.98m x 3.22m)

**Dining Room** 

9' 7" x 10' 7" (2.92m x 3.22m)

Kitchen/Living Space

9' 4" x 20' 2" (2.84m x 6.14m)

**Utility Room** 