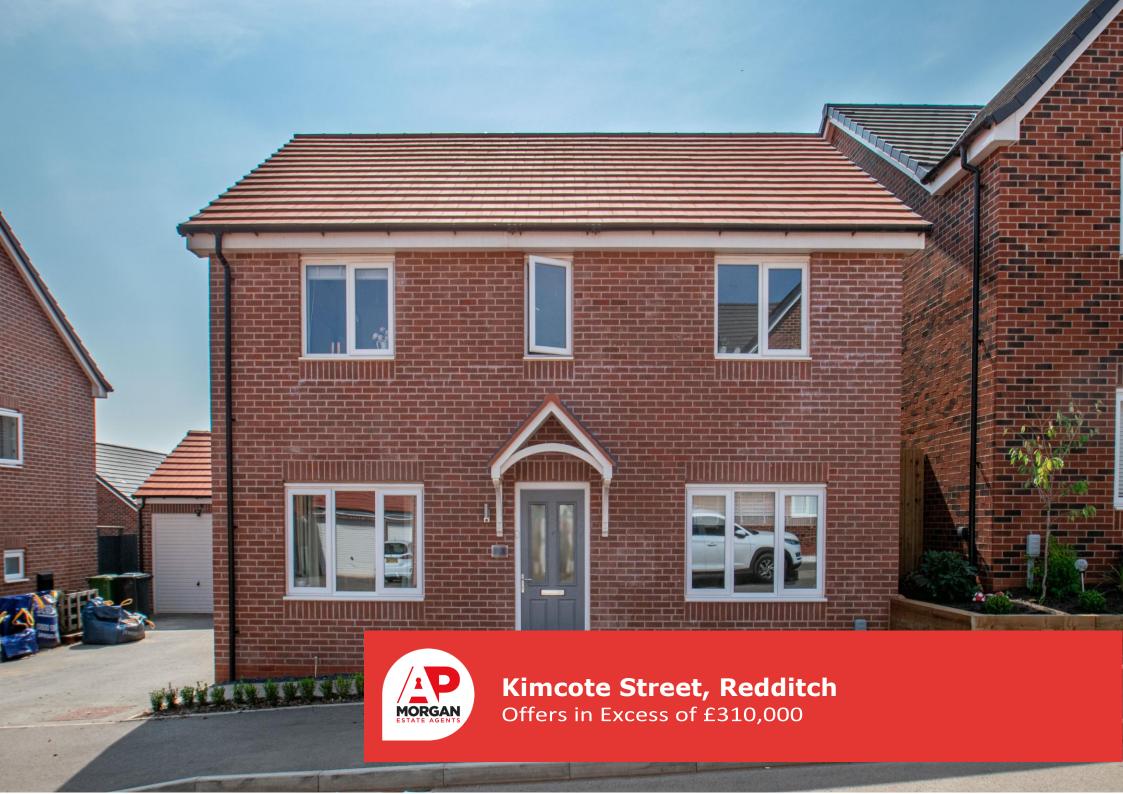

#### Features:

- Beautifully presented detached home
- Master bedroom with en-suite
- Three further bedrooms
- Extensive kitchen/living space
- Separate lounge
- Recently landscaped rear garden
- Off-road parking and garage
- EPC B

### **Description:**

A beautifully presented modern detached four-bedroom home in the sought-after area Brockhill, Redditch. The entrance hallway briefly comprises the spacious lounge, a dining room with large window to the front and the extensive fitted kitchen/living area with integrated tall fridge freezer, dishwasher, gas hob and electric oven and provides double doors opening to the rear garden. Leading off from the kitchen is the utility room with space for washing machine, tumble dryer and has a door opening to the rear garden, there is also access to the ground floor WC. The first-floor landing establishes spacious master bedroom one with an added en-suite providing a shower, sink and WC, double bedroom two, well sized bedrooms three and four and the family bathroom providing bath, sink and WC. To the rear is a recently landscaped private garden mainly laid to lawn with a dropped patio section perfect for garden furniture and entertaining. To the side of the property is a driveway with tandem off-road parking for two cars, access to the rear garden and a single garage. Well situated in the popular Brockhill district, Redditch town centre is a short ride away boasting an assortment of amenities such as shops and restaurants. It is also conveniently placed to access main motorway networks (M5 & M42).