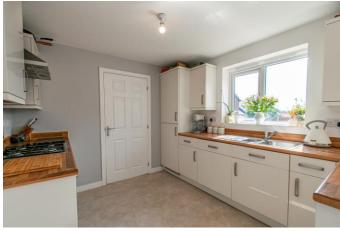

### **Description:**

A beautifully presented modern detached four-bedroom home in the sought-after area Brockhill, Redditch. The entrance hallway briefly comprises the spacious lounge, a dining room with large window to the front and the extensive fitted kitchen/living area with integrated tall fridge freezer, dishwasher, gas hob and electric oven and provides double doors opening to the rear garden. Leading off from the kitchen is the utility room with space for washing machine, tumble dryer and has a door opening to the rear garden, there is also access to the ground floor WC. The first-floor landing establishes spacious master bedroom one with an added en-suite providing a shower, sink and WC, double bedroom two, well sized bedrooms three and four and the family bathroom providing bath, sink and WC. To the rear is a recently landscaped private garden mainly laid to lawn with a dropped patio section perfect for garden furniture and entertaining. To the side of the property is a driveway with tandem off-road parking for two cars, access to the rear garden and a single garage. Well situated in the popular Brockhill district, Redditch town centre is a short ride away boasting an assortment of amenities such as shops and restaurants. It is also conveniently placed to access main motorway networks (M5 & M42).

# **Entrance Hallway**

Lounge

13' 1" x 10' 7" (3.98m x 3.22m)

**Dining Room** 

9' 7" x 10' 7" (2.92m x 3.22m)

Kitchen/Living Space

9' 4" x 20' 2" (2.84m x 6.14m)

**Utility Room** 