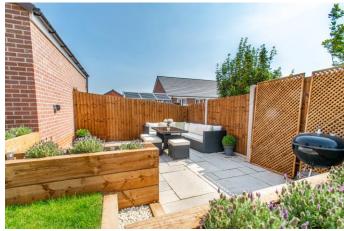

### **Description:**

A beautifully presented modern detached four-bedroom home in the sought-after area Brockhill, Redditch. The entrance hallway briefly comprises the spacious lounge, a dining room with large window to the front and the extensive fitted kitchen/living area with integrated tall fridge freezer, dishwasher, gas hob and electric oven and provides double doors opening to the rear garden. Leading off from the kitchen is the utility room with space for washing machine, tumble dryer and has a door opening to the rear garden, there is also access to the ground floor WC. The first-floor landing establishes spacious master bedroom one with an added en-suite providing a shower, sink and WC, double bedroom two, well sized bedrooms three and four and the family bathroom providing bath, sink and WC. To the rear is a recently landscaped private garden mainly laid to lawn with a dropped patio section perfect for garden furniture and entertaining. To the side of the property is a driveway with tandem off-road parking for two cars, access to the rear garden and a single garage. Well situated in the popular Brockhill district, Redditch town centre is a short ride away boasting an assortment of amenities such as shops and restaurants. It is also conveniently placed to access main motorway networks (M5 & M42).