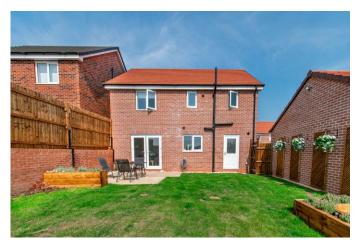

### **Description:**

A beautifully presented modern detached four-bedroom home in the sought-after area Brockhill, Redditch. The entrance hallway briefly comprises the spacious lounge, a dining room with large window to the front and the extensive fitted kitchen/living area with integrated tall fridge freezer, dishwasher, gas hob and electric oven and provides double doors opening to the rear garden. Leading off from the kitchen is the utility room with space for washing machine, tumble dryer and has a door opening to the rear garden, there is also access to the ground floor WC. The first-floor landing establishes spacious master bedroom one with an added en-suite providing a shower, sink and WC, double bedroom two, well sized bedrooms three and four and the family bathroom providing bath, sink and WC. To the rear is a recently landscaped private garden mainly laid to lawn with a dropped patio section perfect for garden furniture and entertaining. To the side of the property is a driveway with tandem off-road parking for two cars, access to the rear garden and a single garage. Well situated in the popular Brockhill district, Redditch town centre is a short ride away boasting an assortment of amenities such as shops and restaurants. It is also conveniently placed to access main motorway networks (M5 & M42).