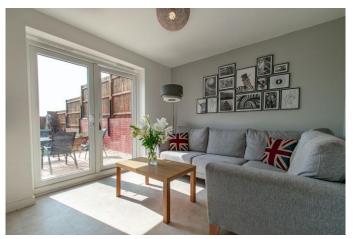

# **Entrance Hallway**

Lounge

13' 1" x 10' 7" (3.98m x 3.22m)

**Dining Room** 

9' 7" x 10' 7" (2.92m x 3.22m)

Kitchen/Living Space

9' 4" x 20' 2" (2.84m x 6.14m)

**Utility Room** 