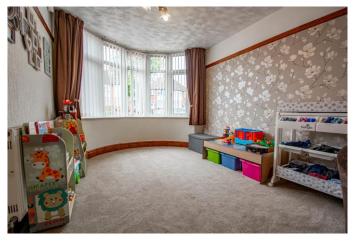

#### **Bedroom One**

12' 8" x 9' 5" (3.86m x 2.87m) max

### **Bedroom Two**

12' 3" x 9' 6" (3.73m x 2.89m) max

## **Bedroom Three**

6' 5" x 5' 3" (1.95m x 1.60m)