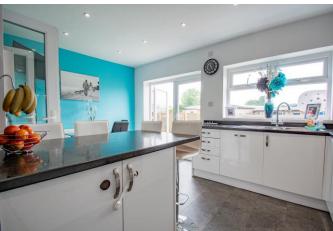

# Kitchen/Diner

18' 8" x 15' 7" (5.69m x 4.75m) max

**Shower Room** 

KITCHEN/DINER