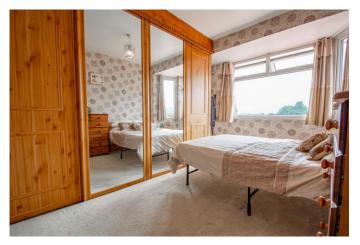

#### **Bedroom One**

12' 8" x 9' 5" (3.86m x 2.87m) max

### **Bedroom Two**

12' 3" x 9' 6" (3.73m x 2.89m) max