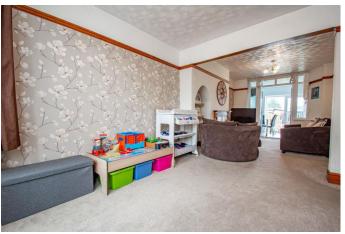

uests. To the side of the property is a covered side storage area and an access gate to the rear. To the front situates a block paved driveway for parking two cars and a further boiler/store area. Further benefits include a boarded loft space with pull down loft ladder offering further storage space, double glazing and gas central heating. Situated in Rednal the property is conveniently located for access to Rubery high street offering a range of convenience stores with the surrounding areas providing further shopping, supermarkets, schooling, parks and the new Longbridge development offering excellent shopping, entertainment and eateries. The property also benefits from a range of nearby transport links including ease of access to major road links including the motorway network.













#### **Details:**

#### **Entrance Porch**

### Lounge

25' 6" x 9' 6" (7.77m x 2.89m) max

# Kitchen/Diner

18' 8" x 15' 7" (5.69m x 4.75m) max

**Shower Room** 

## **First Floor Landing**

#### **Bedroom One**

12' 8" x 9' 5" (3.86m x 2.87m) max

### **Bedroom Two**

12' 3" x 9' 6" (3.73m x 2.89m) max

## **Bedroom Three**

6' 5" x 5' 3" (1.95m x 1.60m)

#### Bathroom

6' 3" x 5' 4" (1.90m x 1.62m)

## Summerhouse/Bar

13' 5" x 13' 6" (4.09m x 4.11m)

**EPC Rating:** D

**Council Tax Band:** B (tbc by solicitors). **Tenure:** Freehold (tbc by solicitors).

For more information or to arrange a viewing, please call us on 01527 910 300.















KITCHEN/DINER

# How can we help you?

# Need a mortgage?

information: www.morganfs.co.uk on 01527 910 300, or visit their website for