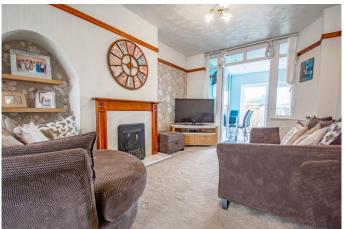

ning guests. To the side of the property is a covered side storage area and an access gate to the rear. To the front situates a block paved driveway for parking two cars and a further boiler/store area. Further benefits include a boarded loft space with pull down loft ladder offering further storage space, double glazing and gas central heating. Situated in Rednal the property is conveniently located for access to Rubery high street offering a range of convenience stores with the surrounding areas providing further shopping, supermarkets, schooling, parks and the new Longbridge development offering excellent shopping, entertainment and eateries. The property also benefits from a range of nearby transport links including ease of access to major road links including the motorway network.













#### **Details:**

#### **Entrance Porch**

### Lounge

25' 6" x 9' 6" (7.77m x 2.89m) max

# Kitchen/Diner

18' 8" x 15' 7" (5.69m x 4.75m) max

**Shower Room** 

## **First Floor Landing**

#### **Bedroom One**

12' 8" x 9' 5" (3.86m x 2.87m) max

### **Bedroom Two**

12' 3" x 9' 6" (3.73m x 2.89m) max

## **Bedroom Three**

6' 5" x 5' 3" (1.95m x 1.60m)

#### Bathroom

6' 3" x 5' 4" (1.90m x 1.62m)

## Summerhouse/Bar

13' 5" x 13' 6" (4.09m x 4.11m)

**EPC Rating:** D

**Council Tax Band:** B (tbc by solicitors). **Tenure:** Freehold (tbc by solicitors).

For more information or to arrange a viewing, please call us on 01527 910 300.















KITCHEN/DINER

# How can we help you?

# Need a mortgage?

information: www.morganfs.co.uk on 01527 910 300, or visit their websit