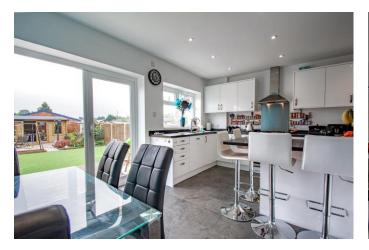

# Kitchen/Diner

18' 8" x 15' 7" (5.69m x 4.75m) max

**Shower Room** 

KITCHEN/DINER