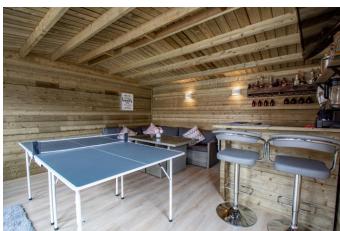

## Summerhouse/Bar

13' 5" x 13' 6" (4.09m x 4.11m)

**EPC Rating:** D

**Council Tax Band:** B (tbc by solicitors). **Tenure:** Freehold (tbc by solicitors).

For more information or to arrange a viewing, please call us on 01527 910 300.