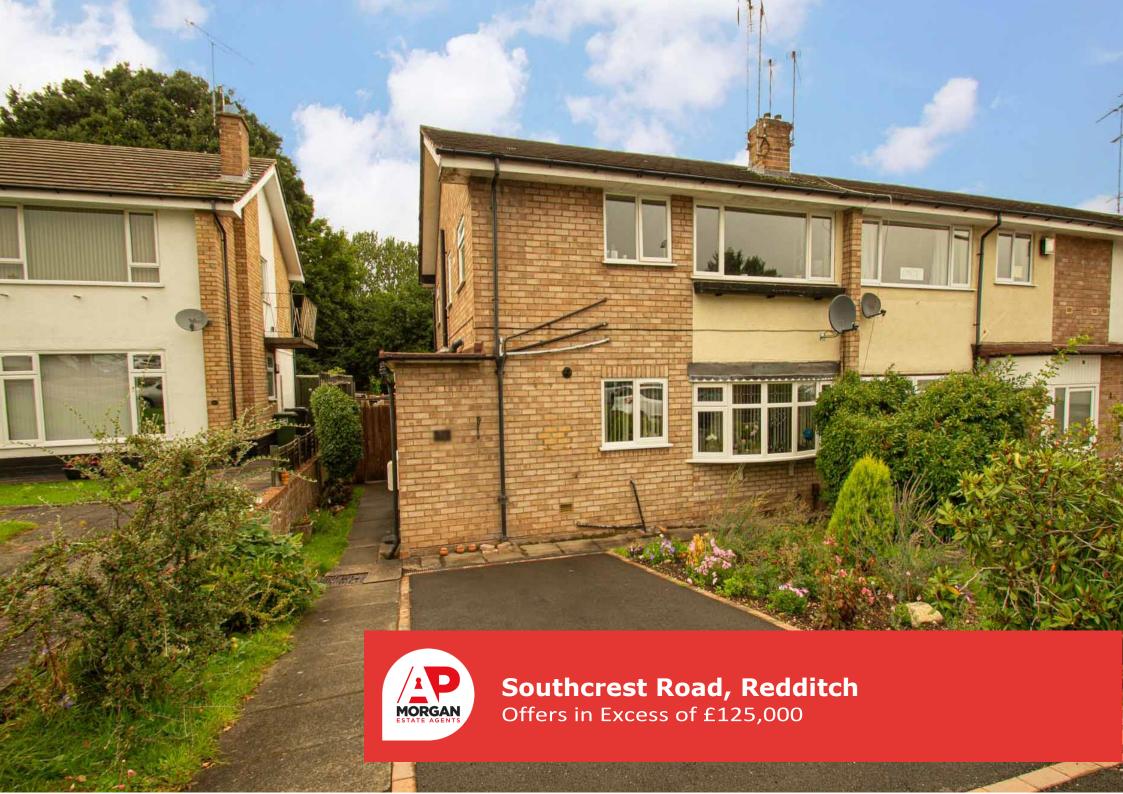

#### Features:

- Ground floor maisonette
- Two bedrooms
- Living room
- Kitchen
- Shower room
- Gardens and front driveway
- Lease extension
- EPC rating C

#### **Description:**

A two bedroom, ground floor maisonette with rear garden and parking to front.

The layout briefly comprises: Sliding doors leading to an enclosed entrance porch which is shared by the property above. Hallway having shelved storage cupboard to left and doors to following rooms. Main living room of good proportion overlooking the front and featuring a wall mounted electric fire to chimney breast. Fitted kitchen, with built in oven and gas hob over, inset sink beneath the window, ample cupboards and work surfaces, space and plumbing for appliances. Bedroom one gains access to the garden and benefits from a wall of mirrored wardrobes with sliding doors. Bedroom two faces the rear garden and the larger than average shower room sits to side.

The front drive was put in with a drop kerb fairly recently, the rear garden is laid with paving, has replaced fencing to perimeters and side gate. The property is not over looked from the rear as trees screen the garden beyond.

Gas central heating feeds the radiators and double glazing comes as standard. There is also a useful secure storage cupboard to the right hand side of the property entrance.

The local area is popular for access to a full range of schooling, some local shops in Greenlands along the Studley Road, including a post office and convenience store. The main town is several minutes drive away for excellent shopping and leisure facilities as well as further retail parks for main suppliers.