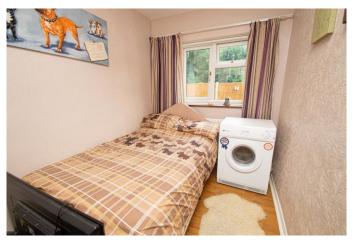

#### **Description:**

A two bedroom, ground floor maisonette with rear garden and parking to front.

The layout briefly comprises: Sliding doors leading to an enclosed entrance porch which is shared by the property above. Hallway having shelved storage cupboard to left and doors to following rooms. Main living room of good proportion overlooking the front and featuring a wall mounted electric fire to chimney breast. Fitted kitchen, with built in oven and gas hob over, inset sink beneath the window, ample cupboards and work surfaces, space and plumbing for appliances. Bedroom one gains access to the garden and benefits from a wall of mirrored wardrobes with sliding doors. Bedroom two faces the rear garden and the larger than average shower room sits to side.

Bedroom 2

10' 9" x 7' 1" (3.27m x 2.16m)

**Shower Room** 

9' 3" x 6' 9" max (2.82m x 2.06m)

**Council Tax Band:** B (tbc by solicitors). **Tenure:** Leasehold (tbc by solicitors).

For more information or to arrange a viewing, please call us on 01527 406956.