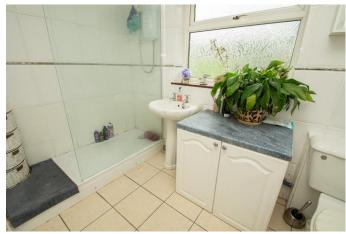

#### **Description:**

A two bedroom, ground floor maisonette with rear garden and parking to front.

The layout briefly comprises: Sliding doors leading to an enclosed entrance porch which is shared by the property above. Hallway having shelved storage cupboard to left and doors to following rooms. Main living room of good proportion overlooking the front and featuring a wall mounted electric fire to chimney breast. Fitted kitchen, with built in oven and gas hob over, inset sink beneath the window, ample cupboards and work surfaces, space and plumbing for appliances. Bedroom one gains access to the garden and benefits from a wall of mirrored wardrobes with sliding doors. Bedroom two faces the rear garden and the larger than average shower room sits to side.

Bedroom 2

10' 9" x 7' 1" (3.27m x 2.16m)

**Shower Room** 

9' 3" x 6' 9" max (2.82m x 2.06m)

**Council Tax Band:** B (tbc by solicitors). **Tenure:** Leasehold (tbc by solicitors).

For more information or to arrange a viewing, please call us on 01527 406956.