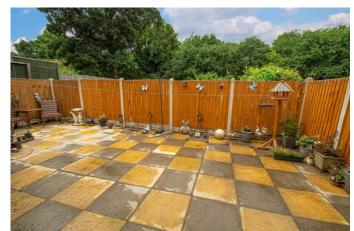

The front drive was put in with a drop kerb fairly recently, the rear garden is laid with paving, has replaced fencing to perimeters and side gate. The property is not over looked from the rear as trees screen the garden beyond.