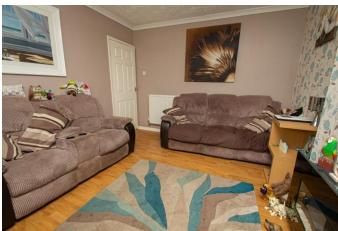

#### **Description:**

A two bedroom, ground floor maisonette with rear garden and parking to front.

The layout briefly comprises: Sliding doors leading to an enclosed entrance porch which is shared by the property above. Hallway having shelved storage cupboard to left and doors to following rooms. Main living room of good proportion overlooking the front and featuring a wall mounted electric fire to chimney breast. Fitted kitchen, with built in oven and gas hob over, inset sink beneath the window, ample cupboards and work surfaces, space and plumbing for appliances. Bedroom one gains access to the garden and benefits from a wall of mirrored wardrobes with sliding doors. Bedroom two faces the rear garden and the larger than average shower room sits to side.

#### **Enclosed shared entrance porch**

**Entrance Hallway** 

**Living Room** 

14' 5" x 10' 8" (4.39m x 3.25m)

**Fitted Kitchen** 

9' 4" x 7' 3" both max (2.84m x 2.21m)

Bedroom 1

14' 3"' x 8' 7"' to wardrobes (4.34m x 2.61m)