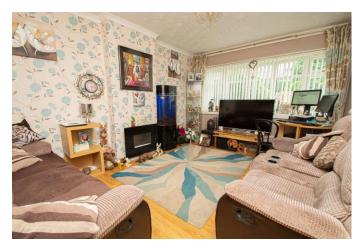

#### **Description:**

A two bedroom, ground floor maisonette with rear garden and parking to front.

The layout briefly comprises: Sliding doors leading to an enclosed entrance porch which is shared by the property above. Hallway having shelved storage cupboard to left and doors to following rooms. Main living room of good proportion overlooking the front and featuring a wall mounted electric fire to chimney breast. Fitted kitchen, with built in oven and gas hob over, inset sink beneath the window, ample cupboards and work surfaces, space and plumbing for appliances. Bedroom one gains access to the garden and benefits from a wall of mirrored wardrobes with sliding doors. Bedroom two faces the rear garden and the larger than average shower room sits to side.

#### **Enclosed shared entrance porch**

**Entrance Hallway** 

**Living Room** 

14' 5" x 10' 8" (4.39m x 3.25m)

**Fitted Kitchen** 

9' 4" x 7' 3" both max (2.84m x 2.21m)

Bedroom 1

14' 3"' x 8' 7"' to wardrobes (4.34m x 2.61m)