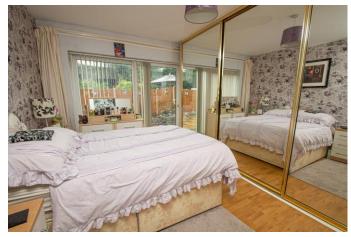

#### **Description:**

A two bedroom, ground floor maisonette with rear garden and parking to front.

The layout briefly comprises: Sliding doors leading to an enclosed entrance porch which is shared by the property above. Hallway having shelved storage cupboard to left and doors to following rooms. Main living room of good proportion overlooking the front and featuring a wall mounted electric fire to chimney breast. Fitted kitchen, with built in oven and gas hob over, inset sink beneath the window, ample cupboards and work surfaces, space and plumbing for appliances. Bedroom one gains access to the garden and benefits from a wall of mirrored wardrobes with sliding doors. Bedroom two faces the rear garden and the larger than average shower room sits to side.

#### **Enclosed shared entrance porch**

**Entrance Hallway** 

**Living Room** 

14' 5" x 10' 8" (4.39m x 3.25m)

**Fitted Kitchen** 

9' 4" x 7' 3" both max (2.84m x 2.21m)

Bedroom 1

14' 3"' x 8' 7"' to wardrobes (4.34m x 2.61m)

Bedroom 2

10' 9" x 7' 1" (3.27m x 2.16m)

**Shower Room** 

9' 3" x 6' 9" max (2.82m x 2.06m)

**Council Tax Band:** B (tbc by solicitors). **Tenure:** Leasehold (tbc by solicitors).

For more information or to arrange a viewing, please call us on 01527 406956.