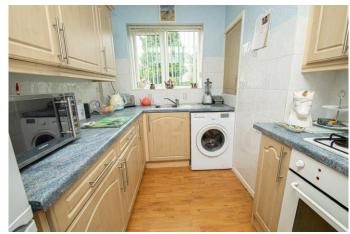

#### **Description:**

A two bedroom, ground floor maisonette with rear garden and parking to front.

The layout briefly comprises: Sliding doors leading to an enclosed entrance porch which is shared by the property above. Hallway having shelved storage cupboard to left and doors to following rooms. Main living room of good proportion overlooking the front and featuring a wall mounted electric fire to chimney breast. Fitted kitchen, with built in oven and gas hob over, inset sink beneath the window, ample cupboards and work surfaces, space and plumbing for appliances. Bedroom one gains access to the garden and benefits from a wall of mirrored wardrobes with sliding doors. Bedroom two faces the rear garden and the larger than average shower room sits to side.

#### **Enclosed shared entrance porch**

**Entrance Hallway** 

**Living Room** 

14' 5" x 10' 8" (4.39m x 3.25m)

**Fitted Kitchen** 

9' 4" x 7' 3" both max (2.84m x 2.21m)

Bedroom 1

14' 3"' x 8' 7"' to wardrobes (4.34m x 2.61m)