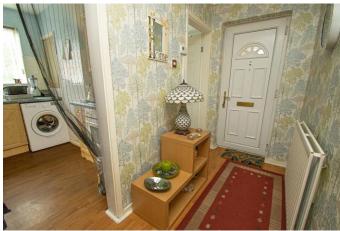

#### **Description:**

A two bedroom, ground floor maisonette with rear garden and parking to front.

The layout briefly comprises: Sliding doors leading to an enclosed entrance porch which is shared by the property above. Hallway having shelved storage cupboard to left and doors to following rooms. Main living room of good proportion overlooking the front and featuring a wall mounted electric fire to chimney breast. Fitted kitchen, with built in oven and gas hob over, inset sink beneath the window, ample cupboards and work surfaces, space and plumbing for appliances. Bedroom one gains access to the garden and benefits from a wall of mirrored wardrobes with sliding doors. Bedroom two faces the rear garden and the larger than average shower room sits to side.

#### **Enclosed shared entrance porch**

**Entrance Hallway** 

**Living Room** 

14' 5" x 10' 8" (4.39m x 3.25m)

**Fitted Kitchen** 

9' 4" x 7' 3" both max (2.84m x 2.21m)

Bedroom 1

14' 3"' x 8' 7"' to wardrobes (4.34m x 2.61m)