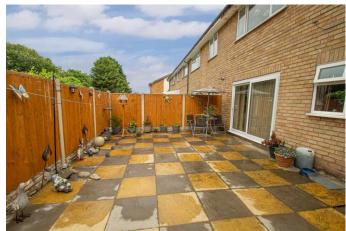

The front drive was put in with a drop kerb fairly recently, the rear garden is laid with paving, has replaced fencing to perimeters and side gate. The property is not over looked from the rear as trees screen the garden beyond.