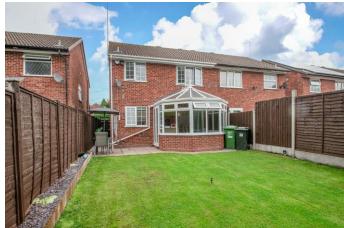

#### Features:

- Renovated semi-detached home
- Three bedrooms
- Refurbished family bathroom
- Spacious lounge and conservatory
- Open plan fitted kitchen/diner
- Low-maintenance rear garden
- Private driveway with off-road parking and attached garage
- EPC D

## **Description:**

A well-presented and recently renovated semi-detached home in the sought-after area of Churchill, Redditch. The ground floor accommodation comprises of a spacious lounge, a recently renovated fitted kitchen/diner with new sink, hob and extractor hood and space for a washing machine, dishwasher and tall fridge freezer and conservatory with views and double doors to the rear garden. The first-floor landing establishes double bedrooms one and two with space for wardrobes, well sized bedroom three and the family bathroom providing a bath, sink, WC and spacious shower. To the rear is an initial patio area with space for garden furniture leading into well-maintained lawn. To the front of the property is a private driveway with off-road parking for two cars and access to the attached garage. Furthermore, the property benefits from gas central heating, double glazing windows throughout and partially boarded loft space. Well situated in a quiet cul-de-sac location the property benefits from being close to countryside walks and has easy access local amenities, schools and the town centre. The property is also well located for access to motorway links (M42 & M5), bus routes and the local train station.