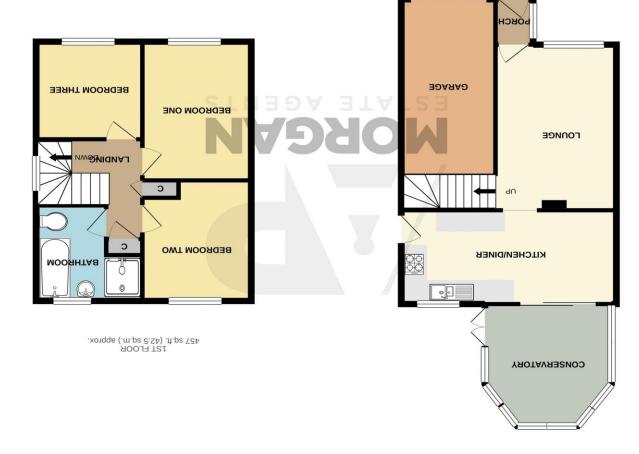

### **Entrance Porch**

Lounge

15' 7" x 10' 8" (4.75m x 3.25m)

Kitchen/Diner

8' 7" x 18' 6" (2.61m x 5.63m)

Conservatory

11' 6" x 11' 0" (3.50m x 3.35m)

**First Floor Landing** 

**Bedroom One** 

13' 6" x 9' 9" (4.11m x 2.97m)

**Bedroom Two** 

10' 3" x 10' 0" (3.12m x 3.05m)

**Bedroom Three** 

8' 7" x 8' 4" (2.61m x 2.54m)

**Family Bathroom** 

8' 8" x 8' 1" (2.64m x 2.46m)

Garage

16' 7" x 8' 2" (5.05m x 2.49m)

**EPC Rating:** D

Council Tax Band: (tbc by solicitors).

Tenure: (tbc by solicitors).

For more information or to arrange a viewing, please call us on 01527 406956.

arrange a survey.

reference management and processing the processing of the processi TOTAL FLOOR AREA: 1077 sq.ft. (100.1 sq.m.) approx.

Owner of the copyright. This property sheet forms part of our database and is protected by the database right and copyright laws. No unauthorised copying or distribution without permission. the working order and condition. Measurements: Great care is taken when measuring, but measurements should not be relied upon for ordering carpets, equipment, etc. The Laws of Copyright protect this material. AP Morgan is the without any responsibility on the part of AP Morgan or the vendors. Equipment: AP Morgan has not tested the equipment or central heating system mentioned in these particulars and the purchasers are advised to satisfy themselves as to part of any offer or contract. AP Morgan and their employees and agents do not have any authority to give any warranty or representation whatsoever in respect of this property. These details and all statements herein are provided No statement in these details is to be relied upon as representation of fact, and purchasers should satisfy themselves by inspection or otherwise as to the accuracy of the statements contained within. These details do not constitute any