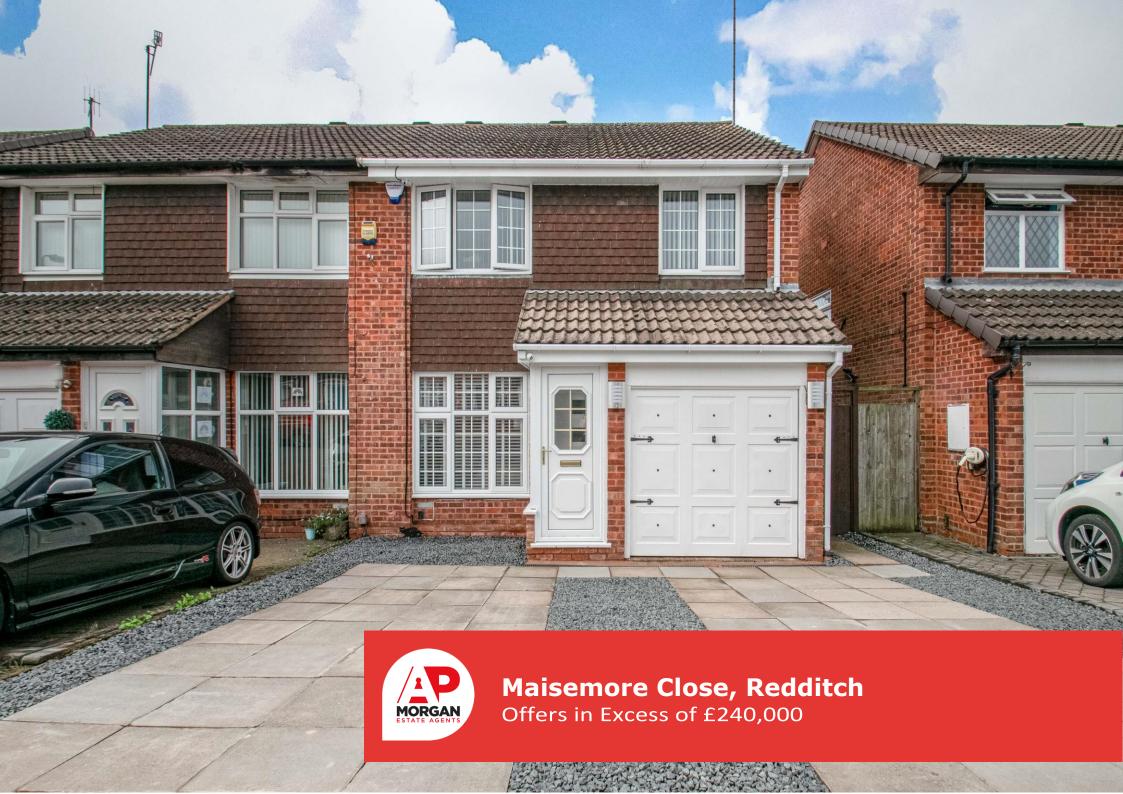

#### Features:

- Renovated semi-detached home
- Three bedrooms
- Refurbished family bathroom
- Spacious lounge and conservatory
- Open plan fitted kitchen/diner
- Low-maintenance rear garden
- Private driveway with off-road parking and attached garage
- EPC D

## **Description:**

A well-presented and recently renovated semi-detached home in the sought-after area of Churchill, Redditch. The ground floor accommodation comprises of a spacious lounge, a recently renovated fitted kitchen/diner with new sink, hob and extractor hood and space for a washing machine, dishwasher and tall fridge freezer and conservatory with views and double doors to the rear garden. The first-floor landing establishes double bedrooms one and two with space for wardrobes, well sized bedroom three and the family bathroom providing a bath, sink, WC and spacious shower. To the rear is an initial patio area with space for garden furniture leading into well-maintained lawn. To the front of the property is a private driveway with off-road parking for two cars and access to the attached garage. Furthermore, the property benefits from gas central heating, double glazing windows throughout and partially boarded loft space. Well situated in a quiet cul-de-sac location the property benefits from being close to countryside walks and has easy access local amenities, schools and the town centre. The property is also well located for access to motorway links (M42 & M5), bus routes and the local train station.