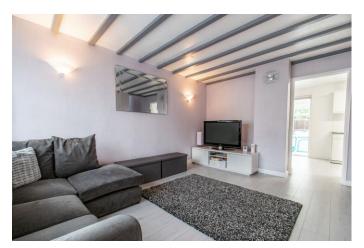

## **Description:**

A well-presented and recently renovated semi-detached home in the sought-after area of Churchill, Redditch. The ground floor accommodation comprises of a spacious lounge, a recently renovated fitted kitchen/diner with new sink, hob and extractor hood and space for a washing machine, dishwasher and tall fridge freezer and conservatory with views and double doors to the rear garden. The first-floor landing establishes double bedrooms one and two with space for wardrobes, well sized bedroom three and the family bathroom providing a bath, sink, WC and spacious shower. To the rear is an initial patio area with space for garden furniture leading into well-maintained lawn. To the front of the property is a private driveway with off-road parking for two cars and access to the attached garage. Furthermore, the property benefits from gas central heating, double glazing windows throughout and partially boarded loft space. Well situated in a quiet cul-de-sac location the property benefits from being close to countryside walks and has easy access local amenities, schools and the town centre. The property is also well located for access to motorway links (M42 & M5), bus routes and the local train station.

### **Entrance Porch**

Lounge

15' 7" x 10' 8" (4.75m x 3.25m)

Kitchen/Diner

8' 7" x 18' 6" (2.61m x 5.63m)

Conservatory

11' 6" x 11' 0" (3.50m x 3.35m)

**First Floor Landing** 