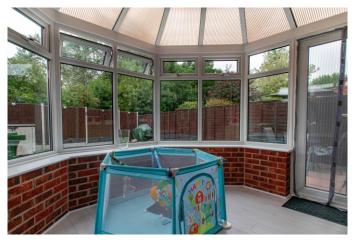

## **Description:**

A well-presented and recently renovated semi-detached home in the sought-after area of Churchill, Redditch. The ground floor accommodation comprises of a spacious lounge, a recently renovated fitted kitchen/diner with new sink, hob and extractor hood and space for a washing machine, dishwasher and tall fridge freezer and conservatory with views and double doors to the rear garden. The first-floor landing establishes double bedrooms one and two with space for wardrobes, well sized bedroom three and the family bathroom providing a bath, sink, WC and spacious shower. To the rear is an initial patio area with space for garden furniture leading into well-maintained lawn. To the front of the property is a private driveway with off-road parking for two cars and access to the attached garage. Furthermore, the property benefits from gas central heating, double glazing windows throughout and partially boarded loft space. Well situated in a quiet cul-de-sac location the property benefits from being close to countryside walks and has easy access local amenities, schools and the town centre. The property is also well located for access to motorway links (M42 & M5), bus routes and the local train station.

### **Entrance Porch**

Lounge

15' 7" x 10' 8" (4.75m x 3.25m)

Kitchen/Diner

8' 7" x 18' 6" (2.61m x 5.63m)

Conservatory

11' 6" x 11' 0" (3.50m x 3.35m)

**First Floor Landing** 