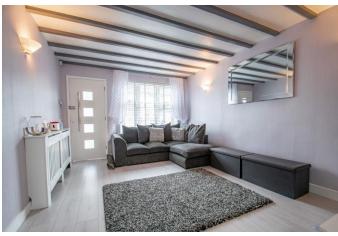

## **Description:**

A well-presented and recently renovated semi-detached home in the sought-after area of Churchill, Redditch. The ground floor accommodation comprises of a spacious lounge, a recently renovated fitted kitchen/diner with new sink, hob and extractor hood and space for a washing machine, dishwasher and tall fridge freezer and conservatory with views and double doors to the rear garden. The first-floor landing establishes double bedrooms one and two with space for wardrobes, well sized bedroom three and the family bathroom providing a bath, sink, WC and spacious shower. To the rear is an initial patio area with space for garden furniture leading into well-maintained lawn. To the front of the property is a private driveway with off-road parking for two cars and access to the attached garage. Furthermore, the property benefits from gas central heating, double glazing windows throughout and partially boarded loft space. Well situated in a quiet cul-de-sac location the property benefits from being close to countryside walks and has easy access local amenities, schools and the town centre. The property is also well located for access to motorway links (M42 & M5), bus routes and the local train station.

### **Entrance Porch**

Lounge

15' 7" x 10' 8" (4.75m x 3.25m)

Kitchen/Diner

8' 7" x 18' 6" (2.61m x 5.63m)

Conservatory

11' 6" x 11' 0" (3.50m x 3.35m)

**First Floor Landing** 