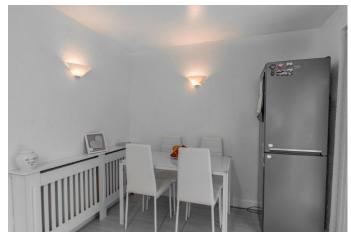

## **Description:**

A well-presented and recently renovated semi-detached home in the sought-after area of Churchill, Redditch. The ground floor accommodation comprises of a spacious lounge, a recently renovated fitted kitchen/diner with new sink, hob and extractor hood and space for a washing machine, dishwasher and tall fridge freezer and conservatory with views and double doors to the rear garden. The first-floor landing establishes double bedrooms one and two with space for wardrobes, well sized bedroom three and the family bathroom providing a bath, sink, WC and spacious shower. To the rear is an initial patio area with space for garden furniture leading into well-maintained lawn. To the front of the property is a private driveway with off-road parking for two cars and access to the attached garage. Furthermore, the property benefits from gas central heating, double glazing windows throughout and partially boarded loft space. Well situated in a quiet cul-de-sac location the property benefits from being close to countryside walks and has easy access local amenities, schools and the town centre. The property is also well located for access to motorway links (M42 & M5), bus routes and the local train station.

### **Entrance Porch**

Lounge

15' 7" x 10' 8" (4.75m x 3.25m)

Kitchen/Diner

8' 7" x 18' 6" (2.61m x 5.63m)

Conservatory

11' 6" x 11' 0" (3.50m x 3.35m)

**First Floor Landing** 