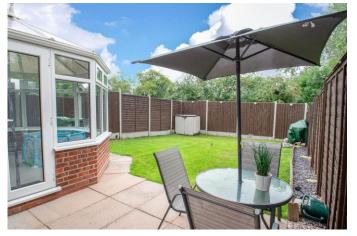

## **Description:**

A well-presented and recently renovated semi-detached home in the sought-after area of Churchill, Redditch. The ground floor accommodation comprises of a spacious lounge, a recently renovated fitted kitchen/diner with new sink, hob and extractor hood and space for a washing machine, dishwasher and tall fridge freezer and conservatory with views and double doors to the rear garden. The first-floor landing establishes double bedrooms one and two with space for wardrobes, well sized bedroom three and the family bathroom providing a bath, sink, WC and spacious shower. To the rear is an initial patio area with space for garden furniture leading into well-maintained lawn. To the front of the property is a private driveway with off-road parking for two cars and access to the attached garage. Furthermore, the property benefits from gas central heating, double glazing windows throughout and partially boarded loft space. Well situated in a quiet cul-de-sac location the property benefits from being close to countryside walks and has easy access local amenities, schools and the town centre. The property is also well located for access to motorway links (M42 & M5), bus routes and the local train station.