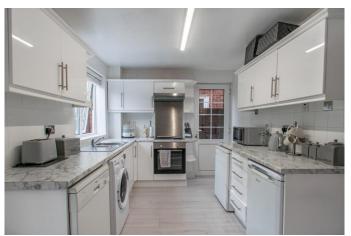

## **Description:**

A well-presented and recently renovated semi-detached home in the sought-after area of Churchill, Redditch. The ground floor accommodation comprises of a spacious lounge, a recently renovated fitted kitchen/diner with new sink, hob and extractor hood and space for a washing machine, dishwasher and tall fridge freezer and conservatory with views and double doors to the rear garden. The first-floor landing establishes double bedrooms one and two with space for wardrobes, well sized bedroom three and the family bathroom providing a bath, sink, WC and spacious shower. To the rear is an initial patio area with space for garden furniture leading into well-maintained lawn. To the front of the property is a private driveway with off-road parking for two cars and access to the attached garage. Furthermore, the property benefits from gas central heating, double glazing windows throughout and partially boarded loft space. Well situated in a quiet cul-de-sac location the property benefits from being close to countryside walks and has easy access local amenities, schools and the town centre. The property is also well located for access to motorway links (M42 & M5), bus routes and the local train station.