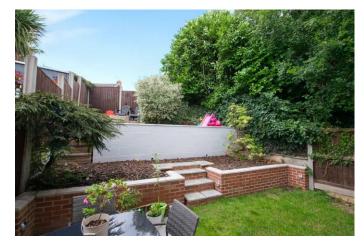

# **Description:**

This three bedroom semi detached family house with a modern interior, rear garden and driveway with garage. The property in brief: Entrance hall with downstairs WC, lounge with bay window and fireplace and kitchen/breakfast room with space for a fridge/freezer, table and washing machine, as well as an integrated gas hob and an oven. The kitchen also offers access to the rear garden. Upstairs: The spacious bedroom one sits to the rear of the property, and the double bedroom two sits to the front. There is also a well-proportioned bedroom three. The family bathroom has a modern white suite. Outside: The rear garden has a patio area ideal for furniture, and two further tiers with wood chippings, ideal for children to play. To the front is a driveway and a garage with an automatic door. This property is conveniently located near local schools, shops and amenities. There are local parks close by as well as bus routes to Stourbridge, Halesowen and Birmingham.