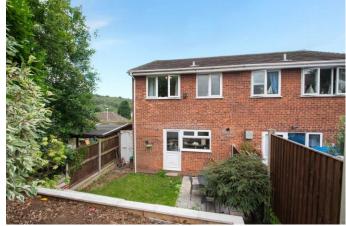

#### **Features:**

- Semi detached house
- Three bedrooms
- Lounge with bay window
- Kitchen/breakfast room
- Bathroom and downstairs WC
- Rear garden
- Driveway and garage
- EPC E

# **Description:**

This three bedroom semi detached family house with a modern interior, rear garden and driveway with garage. The property in brief: Entrance hall with downstairs WC, lounge with bay window and fireplace and kitchen/breakfast room with space for a fridge/freezer, table and washing machine, as well as an integrated gas hob and an oven. The kitchen also offers access to the rear garden. Upstairs: The spacious bedroom one sits to the rear of the property, and the double bedroom two sits to the front. There is also a well-proportioned bedroom three. The family bathroom has a modern white suite. Outside: The rear garden has a patio area ideal for furniture, and two further tiers with wood chippings, ideal for children to play. To the front is a driveway and a garage with an automatic door. This property is conveniently located near local schools, shops and amenities. There are local parks close by as well as bus routes to Stourbridge, Halesowen and Birmingham.