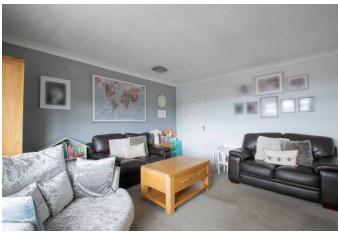

# **Description:**

This three bedroom semi detached family house with a modern interior, rear garden and driveway with garage. The property in brief: Entrance hall with downstairs WC, lounge with bay window and fireplace and kitchen/breakfast room with space for a fridge/freezer, table and washing machine, as well as an integrated gas hob and an oven. The kitchen also offers access to the rear garden. Upstairs: The spacious bedroom one sits to the rear of the property, and the double bedroom two sits to the front. There is also a well-proportioned bedroom three. The family bathroom has a modern white suite. Outside: The rear garden has a patio area ideal for furniture, and two further tiers with wood chippings, ideal for children to play. To the front is a driveway and a garage with an automatic door. This property is conveniently located near local schools, shops and amenities. There are local parks close by as well as bus routes to Stourbridge, Halesowen and Birmingham.

# Lounge

15' 6" x 16' 3" into bay (4.72m x 4.95m)