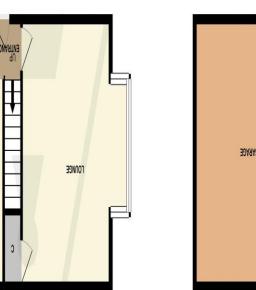

# Lounge

15' 6" x 16' 3" into bay (4.72m x 4.95m)

### Garage

16' 4" x 15' 6" (4.97m x 4.72m)

**EPC Rating:** E

**Council Tax Band:** C (tbc by solicitors).

**Tenure:** Freehold (tbc by solicitors).

For more information or to arrange a viewing, please call us on 0121 809 9809.

436 sq.ft. (40.5 sq.m.) approx.

**TSTFLOOR** 

BEDBOOM 5

BEDISOOM 3

426 sq.ft. (39.6 sq.m.) approx.

SND FLOOR

BEDISOOM I

253 sq.ft. (23.5 sq.m.) approx.

**GROUND FLOOR** 

as to their operability or efficiency can be given. prospective purchaser. The services, systems and appliances shown have not been tested and no guarantee omission or mis-statement. This plan is for illustrative purposes only and should be used as such by any of doors, windows, rooms and any other items are approximate and no responsibility is taken for any error, Whilst every attempt has been made to ensure the accuracy of the floorplan contained here, measurements