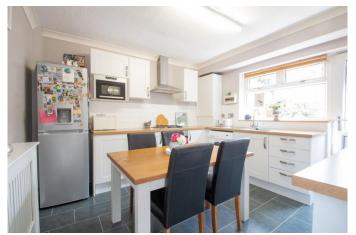

with bay window and fireplace and kitchen/breakfast room with space for a fridge/freezer, table and washing machine, as well as an integrated gas hob and an oven. The kitchen also offers access to the rear garden. Upstairs: The spacious bedroom one sits to the rear of the property, and the double bedroom two sits to the front. There is also a well-proportioned bedroom three. The family bathroom has a modern white suite. Outside: The rear garden has a patio area ideal for furniture, and two further tiers with wood chippings, ideal for children to play. To the front is a driveway and a garage with an automatic door. This property is conveniently located near local schools, shops and amenities. There are local parks close by as well as bus routes to Stourbridge, Halesowen and Birmingham.













#### **Details:**

#### **Entrance Hall**

# Lounge

15' 6" x 16' 3" into bay (4.72m x 4.95m)

## Kitchen/Breakfast Room

11' 5" x 11' 4" (3.48m x 3.45m)

#### WC

7' 5" x 3' 8" (2.26m x 1.12m)

### **Bedroom One**

13' 2" x 9' 6" min (4.01m x 2.89m)

#### **Bedroom Two**

15' 2" x 8' 1" min (4.62m x 2.46m)

## **Bedroom Three**

10' 2" x 7' 0" (3.10m x 2.13m)

#### Bathroom

8' 2" x 5' 4" (2.49m x 1.62m)

### Garage

16' 4" x 15' 6" (4.97m x 4.72m)

**EPC Rating:** E

**Council Tax Band:** C (tbc by solicitors).

**Tenure:** Freehold (tbc by solicitors).

For more information or to arrange a viewing, please call us on 0121 809 9809.













# How can we help you?

# Need a mortgage?

information: www.morganfs.co.uk on 0121 809 9809, or visit their website for more The initi