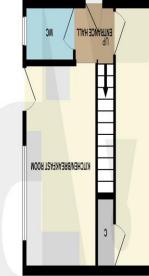

#### **Entrance Hall**

## Kitchen/Breakfast Room

11' 5" x 11' 4" (3.48m x 3.45m)

#### WC

7' 5" x 3' 8" (2.26m x 1.12m)

436 sq.ft. (40.5 sq.m.) approx.

**TSTFLOOR** 

BEDBOOM 5

BEDISOOM 3

426 sq.ft. (39.6 sq.m.) approx.

SND FLOOR

BEDISOOM I

253 sq.ft. (23.5 sq.m.) approx.

**GROUND FLOOR** 

as to their operability or efficiency can be given. prospective purchaser. The services, systems and appliances shown have not been tested and no guarantee omission or mis-statement. This plan is for illustrative purposes only and should be used as such by any of doors, windows, rooms and any other items are approximate and no responsibility is taken for any error, Whilst every attempt has been made to ensure the accuracy of the floorplan contained here, measurements