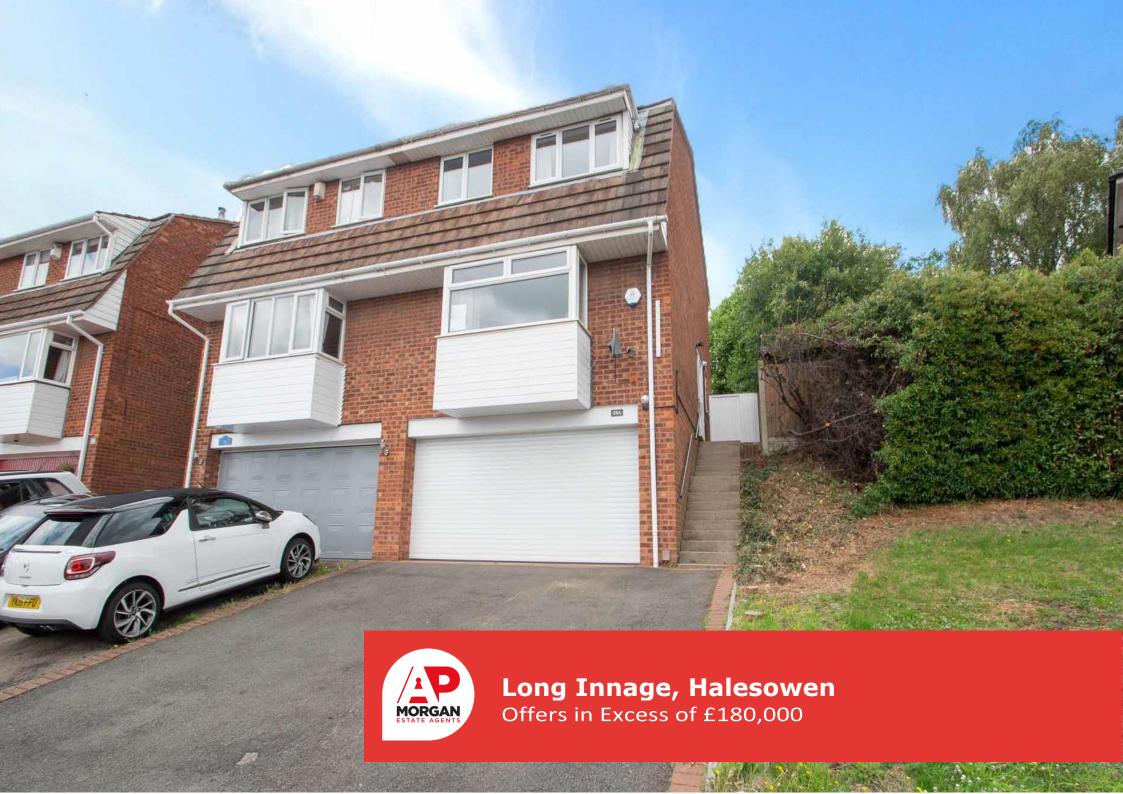

#### **Features:**

- Semi detached house
- Three bedrooms
- Lounge with bay window
- Kitchen/breakfast room
- Bathroom and downstairs WC
- Rear garden
- Driveway and garage
- EPC E

# **Description:**

This three bedroom semi detached family house with a modern interior, rear garden and driveway with garage. The property in brief: Entrance hall with downstairs WC, lounge with bay window and fireplace and kitchen/breakfast room with space for a fridge/freezer, table and washing machine, as well as an integrated gas hob and an oven. The kitchen also offers access to the rear garden. Upstairs: The spacious bedroom one sits to the rear of the property, and the double bedroom two sits to the front. There is also a well-proportioned bedroom three. The family bathroom has a modern white suite. Outside: The rear garden has a patio area ideal for furniture, and two further tiers with wood chippings, ideal for children to play. To the front is a driveway and a garage with an automatic door. This property is conveniently located near local schools, shops and amenities. There are local parks close by as well as bus routes to Stourbridge, Halesowen and Birmingham.