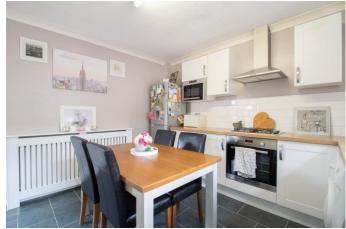

# **Description:**

This three bedroom semi detached family house with a modern interior, rear garden and driveway with garage. The property in brief: Entrance hall with downstairs WC, lounge with bay window and fireplace and kitchen/breakfast room with space for a fridge/freezer, table and washing machine, as well as an integrated gas hob and an oven. The kitchen also offers access to the rear garden. Upstairs: The spacious bedroom one sits to the rear of the property, and the double bedroom two sits to the front. There is also a well-proportioned bedroom three. The family bathroom has a modern white suite. Outside: The rear garden has a patio area ideal for furniture, and two further tiers with wood chippings, ideal for children to play. To the front is a driveway and a garage with an automatic door. This property is conveniently located near local schools, shops and amenities. There are local parks close by as well as bus routes to Stourbridge, Halesowen and Birmingham.

## Kitchen/Breakfast Room

11' 5" x 11' 4" (3.48m x 3.45m)