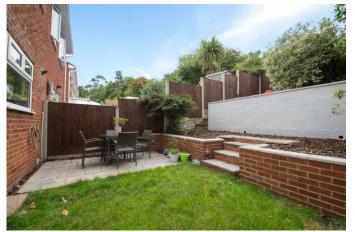

# **Description:**

This three bedroom semi detached family house with a modern interior, rear garden and driveway with garage. The property in brief: Entrance hall with downstairs WC, lounge with bay window and fireplace and kitchen/breakfast room with space for a fridge/freezer, table and washing machine, as well as an integrated gas hob and an oven. The kitchen also offers access to the rear garden. Upstairs: The spacious bedroom one sits to the rear of the property, and the double bedroom two sits to the front. There is also a well-proportioned bedroom three. The family bathroom has a modern white suite. Outside: The rear garden has a patio area ideal for furniture, and two further tiers with wood chippings, ideal for children to play. To the front is a driveway and a garage with an automatic door. This property is conveniently located near local schools, shops and amenities. There are local parks close by as well as bus routes to Stourbridge, Halesowen and Birmingham.