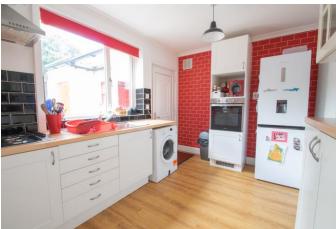

### **Entrance Hall**

Lounge

12' 1" x 12' 9" (3.68m x 3.88m)

Kichen/Diner

9' 3" x 12' 8" (2.82m x 3.86m)

WC

3' 2" x 5' 1" (0.96m x 1.55m)

**Bedroom One** 