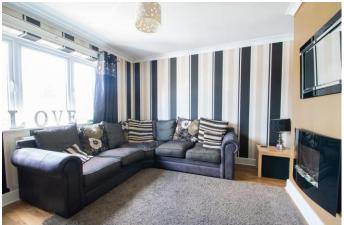

### **Description:**

This three bedroom terraced house with ample interior storage and an extensive rear garden. The property in brief: Entrance hall with plenty of cupboard storage leading to the lounge which has a mounted fire. Back through to the kitchen/diner which benefits from ample dining space, as well as an integrated gas hob and an oven, as well as having space for a washing machine and a fridge/freezer. Upstairs: All of the bedrooms benefit from having integrated wardrobes. The double bedrooms one and two sit to the front of the property, and double bedroom three sits to the rear. There is also a family bathroom and a separate shower room. Outside: The rear garden has a pebbled area for garden furniture, leading to the large lawn. Following on is a faux lawn area, ideal for children's garden toys. There is also an outside WC and a storage shed. To the front is a large driveway for several cars, as well as a shared side access with a further storage cupboard. This property is ideally located for families, due to its close proximity to good local schooling for all ages. Bunkers Woods and Mary Steven's Park are both nearby, providing a great outdoor space. Local shops and amenities are nearby, and further shops and supermarkets can be accessed in Stourbridge Town. For commuters, there are several road links to Birmingham, the M5 and Merry Hill, and Stourbridge Junction is within close proximity providing public rail links to Birmingham and Worcester.

### **Entrance Hall**

Lounge

12' 1" x 12' 9" (3.68m x 3.88m)

Kichen/Diner

9' 3" x 12' 8" (2.82m x 3.86m)

WC

3' 2" x 5' 1" (0.96m x 1.55m)

**Bedroom One** 