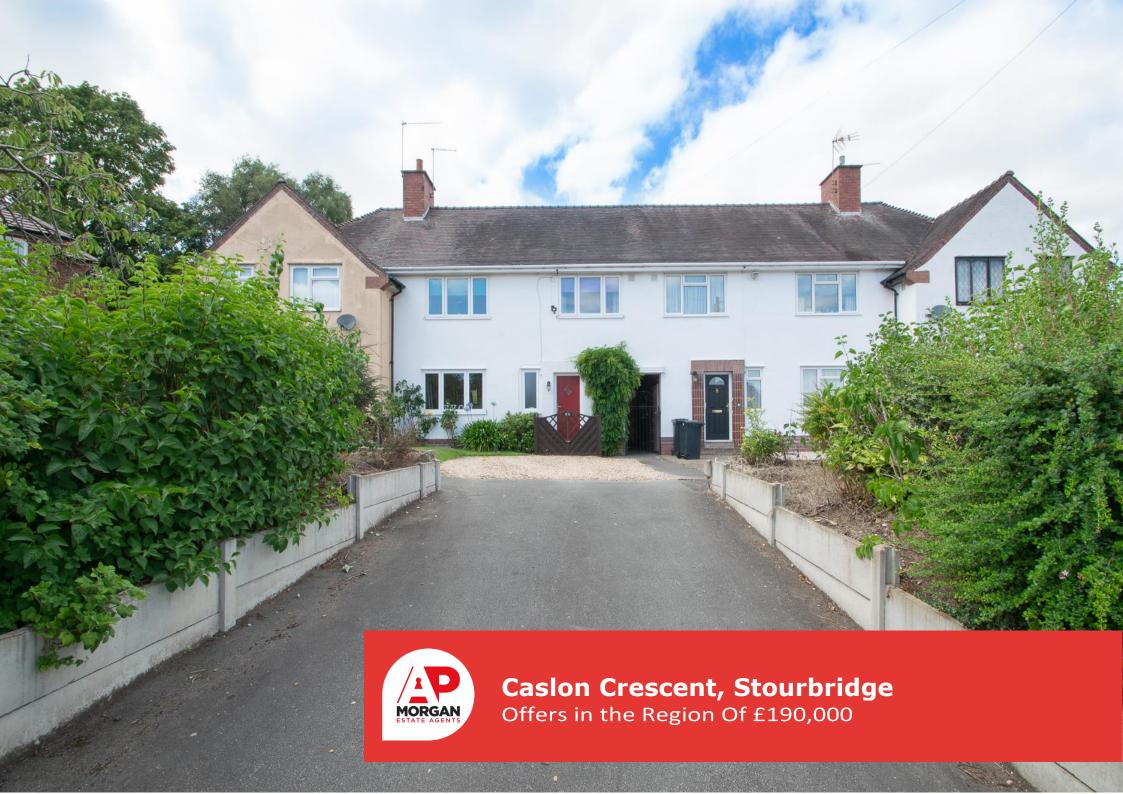

#### **Features:**

- Terraced house
- Three bedrooms
- Lounge
- Kitchen/diner
- Bathroom and shower room
- Extensive garden
- Driveway
- EPC C

### **Description:**

This three bedroom terraced house with ample interior storage and an extensive rear garden. The property in brief: Entrance hall with plenty of cupboard storage leading to the lounge which has a mounted fire. Back through to the kitchen/diner which benefits from ample dining space, as well as an integrated gas hob and an oven, as well as having space for a washing machine and a fridge/freezer. Upstairs: All of the bedrooms benefit from having integrated wardrobes. The double bedrooms one and two sit to the front of the property, and double bedroom three sits to the rear. There is also a family bathroom and a separate shower room. Outside: The rear garden has a pebbled area for garden furniture, leading to the large lawn. Following on is a faux lawn area, ideal for children's garden toys. There is also an outside WC and a storage shed. To the front is a large driveway for several cars, as well as a shared side access with a further storage cupboard. This property is ideally located for families, due to its close proximity to good local schooling for all ages. Bunkers Woods and Mary Steven's Park are both nearby, providing a great outdoor space. Local shops and amenities are nearby, and further shops and supermarkets can be accessed in Stourbridge Town. For commuters, there are several road links to Birmingham, the M5 and Merry Hill, and Stourbridge Junction is within close proximity providing public rail links to Birmingham and Worcester.