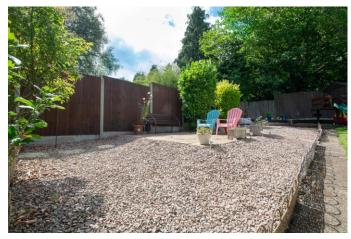

### **Description:**

This three bedroom terraced house with ample interior storage and an extensive rear garden. The property in brief: Entrance hall with plenty of cupboard storage leading to the lounge which has a mounted fire. Back through to the kitchen/diner which benefits from ample dining space, as well as an integrated gas hob and an oven, as well as having space for a washing machine and a fridge/freezer. Upstairs: All of the bedrooms benefit from having integrated wardrobes. The double bedrooms one and two sit to the front of the property, and double bedroom three sits to the rear. There is also a family bathroom and a separate shower room. Outside: The rear garden has a pebbled area for garden furniture, leading to the large lawn. Following on is a faux lawn area, ideal for children's garden toys. There is also an outside WC and a storage shed. To the front is a large driveway for several cars, as well as a shared side access with a further storage cupboard. This property is ideally located for families, due to its close proximity to good local schooling for all ages. Bunkers Woods and Mary Steven's Park are both nearby, providing a great outdoor space. Local shops and amenities are nearby, and further shops and supermarkets can be accessed in Stourbridge Town. For commuters, there are several road links to Birmingham, the M5 and Merry Hill, and Stourbridge Junction is within close proximity providing public rail links to Birmingham and Worcester.