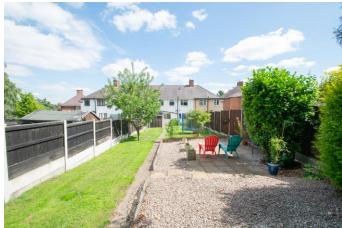

### **Description:**

This three bedroom terraced house with ample interior storage and an extensive rear garden. The property in brief: Entrance hall with plenty of cupboard storage leading to the lounge which has a mounted fire. Back through to the kitchen/diner which benefits from ample dining space, as well as an integrated gas hob and an oven, as well as having space for a washing machine and a fridge/freezer. Upstairs: All of the bedrooms benefit from having integrated wardrobes. The double bedrooms one and two sit to the front of the property, and double bedroom three sits to the rear. There is also a family bathroom and a separate shower room. Outside: The rear garden has a pebbled area for garden furniture, leading to the large lawn. Following on is a faux lawn area, ideal for children's garden toys. There is also an outside WC and a storage shed. To the front is a large driveway for several cars, as well as a shared side access with a further storage cupboard. This property is ideally located for families, due to its close proximity to good local schooling for all ages. Bunkers Woods and Mary Steven's Park are both nearby, providing a great outdoor space. Local shops and amenities are nearby, and further shops and supermarkets can be accessed in Stourbridge Town. For commuters, there are several road links to Birmingham, the M5 and Merry Hill, and Stourbridge Junction is within close proximity providing public rail links to Birmingham and Worcester.