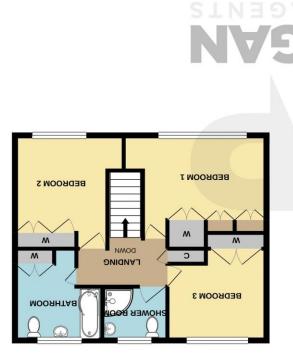

### **Entrance Hall**

Lounge

12' 1" x 12' 9" (3.68m x 3.88m)

Kichen/Diner

9' 3" x 12' 8" (2.82m x 3.86m)

WC

3' 2" x 5' 1" (0.96m x 1.55m)

**Bedroom One** 

10' 7" x 12' 9" (3.22m x 3.88m)

**Bedroom Two** 

11' 5" x 10' 8" max (3.48m x 3.25m)

**Bedroom Three** 

9' 2" x 9' 8" (2.79m x 2.94m)

Bathroom

8' 5" x 8' 6" (2.56m x 2.59m)

**Shower Room** 

8' 6" x 6' 4" (2.59m x 1.93m)

**EPC Rating:** C

**Council Tax Band:** B (tbc by solicitors). **Tenure:** Freehold (tbc by solicitors).

For more information or to arrange a viewing, please call us on 01384 319 400.