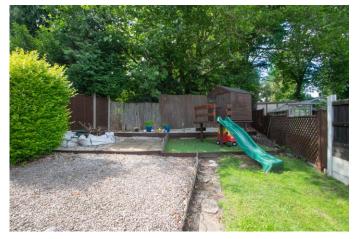

### **Description:**

This three bedroom terraced house with ample interior storage and an extensive rear garden. The property in brief: Entrance hall with plenty of cupboard storage leading to the lounge which has a mounted fire. Back through to the kitchen/diner which benefits from ample dining space, as well as an integrated gas hob and an oven, as well as having space for a washing machine and a fridge/freezer. Upstairs: All of the bedrooms benefit from having integrated wardrobes. The double bedrooms one and two sit to the front of the property, and double bedroom three sits to the rear. There is also a family bathroom and a separate shower room. Outside: The rear garden has a pebbled area for garden furniture, leading to the large lawn. Following on is a faux lawn area, ideal for children's garden toys. There is also an outside WC and a storage shed. To the front is a large driveway for several cars, as well as a shared side access with a further storage cupboard. This property is ideally located for families, due to its close proximity to good local schooling for all ages. Bunkers Woods and Mary Steven's Park are both nearby, providing a great outdoor space. Local shops and amenities are nearby, and further shops and supermarkets can be accessed in Stourbridge Town. For commuters, there are several road links to Birmingham, the M5 and Merry Hill, and Stourbridge Junction is within close proximity providing public rail links to Birmingham and Worcester.