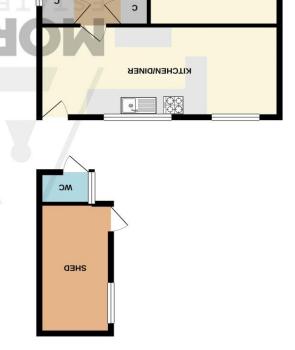

### **Description:**

This three bedroom terraced house with ample interior storage and an extensive rear garden. The property in brief: Entrance hall with plenty of cupboard storage leading to the lounge which has a mounted fire. Back through to the kitchen/diner which benefits from ample dining space, as well as an integrated gas hob and an oven, as well as having space for a washing machine and a fridge/freezer. Upstairs: All of the bedrooms benefit from having integrated wardrobes. The double bedrooms one and two sit to the front of the property, and double bedroom three sits to the rear. There is also a family bathroom and a separate shower room. Outside: The rear garden has a pebbled area for garden furniture, leading to the large lawn. Following on is a faux lawn area, ideal for children's garden toys. There is also an outside WC and a storage shed. To the front is a large driveway for several cars, as well as a shared side access with a further storage cupboard. This property is ideally located for families, due to its close proximity to good local schooling for all ages. Bunkers Woods and Mary Steven's Park are both nearby, providing a great outdoor space. Local shops and amenities are nearby, and further shops and supermarkets can be accessed in Stourbridge Town. For commuters, there are several road links to Birmingham, the M5 and Merry Hill, and Stourbridge Junction is within close proximity providing public rail links to Birmingham and Worcester.

### **Entrance Hall**

Lounge

12' 1" x 12' 9" (3.68m x 3.88m)

Kichen/Diner

9' 3" x 12' 8" (2.82m x 3.86m)

WC

3' 2" x 5' 1" (0.96m x 1.55m)

**Bedroom One** 