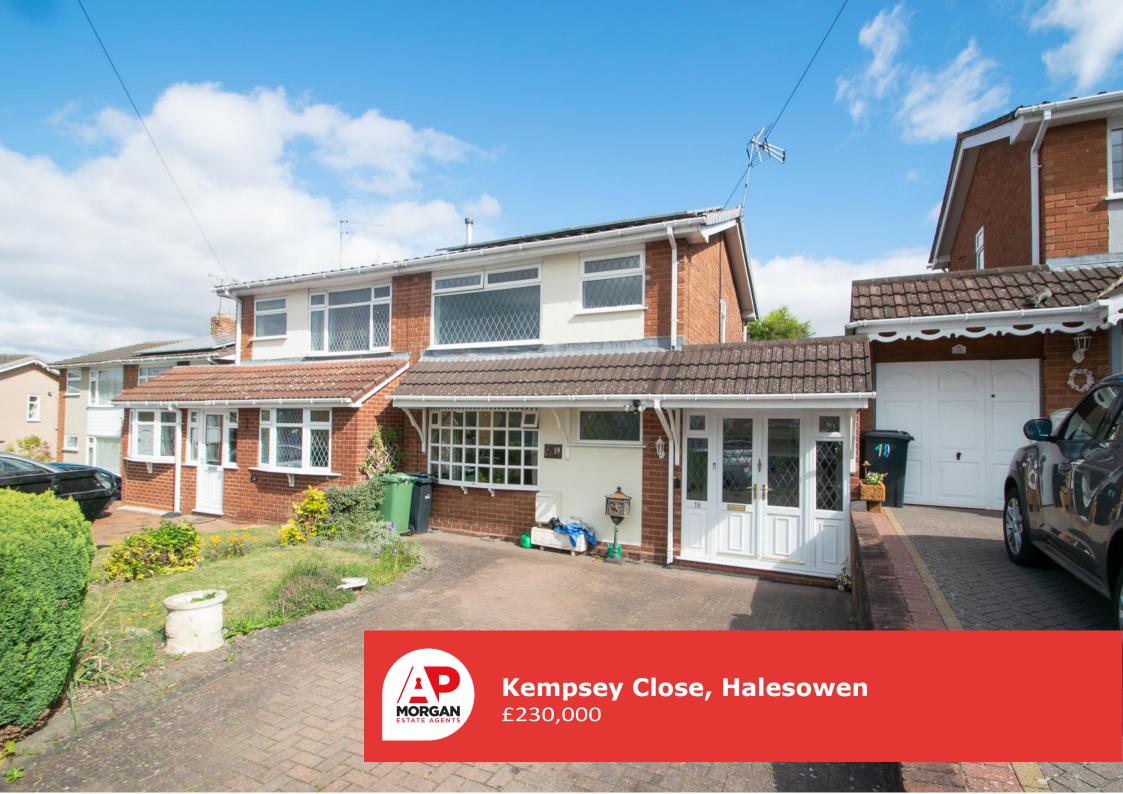

#### Features:

- Semi detached house
- Three bedrooms
- Spacious lounge/diner
- Kitchen and utility room
- Family bathroom and downstairs WC
- Rear garden with pond
- Driveway ang garage
- EPC D

#### **Description:**

This three bedroom semi detached house, ideal for families due to its deceptively large interior. The property in brief: Porch, entrance hall, lounge/diner with feature fireplace, kitchen/breakfast room with space for a fridge, freezer, cooker and dishwasher as well as a table. Following on is the utility room benefiting from a sink and space for a washing machine and a downstairs WC. There is also a spacious conservatory leading to the rear garden. Upstairs: Bedroom one benefits from having fitted wardrobes, and double bedroom two sits to the front of the property. There is also a well-proportioned bedroom three also with fitted wardrobes. The family bathroom benefits from both a bath and a separate shower cubicle. A further benefit of this property includes solar panels which are owned and included in the sale. Outside: The rear garden has a decking area from the patio, ideal for garden furniture. There is a small pond, and also a lawn, with space to the end for a shed. To the front is a driveway for two cars, and there is a garage accessed from the porch. This property is ideally situated for good local schooling of all ages. Shops and amenities are accessible from Halesowen town centre, including supermarkets. There are local commuting routes to Birmingham, the M5 and Merry Hill.