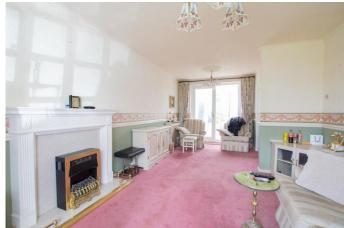

robes, and double bedroom two sits to the front of the property. There is also a well-proportioned bedroom three also with fitted wardrobes. The family bathroom benefits from both a bath and a separate shower cubicle. A further benefit of this property includes solar panels which are owned and included in the sale. Outside: The rear garden has a decking area from the patio, ideal for garden furniture. There is a small pond, and also a lawn, with space to the end for a shed. To the front is a driveway for two cars, and there is a garage accessed from the porch. This property is ideally situated for good local schooling of all ages. Shops and amenities are accessible from Halesowen town centre, including supermarkets. There are local commuting routes to Birmingham, the M5 and Merry Hill.













#### **Details:**

#### **Porch**

#### **Entrance Hall**

## Lounge

20' 9" x 10' 9" (6.32m x 3.27m)

#### Kitchen

17' 5" x 8' 6" (5.30m x 2.59m)

## Utility

11' 6" x 7' 5" (3.50m x 2.26m)

#### WC

7' 7" x 3' 1" (2.31m x 0.94m)

## Conservatory

8' 9" x 7' 7" (2.66m x 2.31m)

### **Bedroom One**

10' 5" x 10' 0" (3.17m x 3.05m)

#### **Bedroom Two**

10' 0" x 10' 0" (3.05m x 3.05m)

### **Bedroom Three**

6' 9" x 6' 8" (2.06m x 2.03m)

#### **Bathroom**

7' 4" x 6' 9" (2.23m x 2.06m)

## **EPC Rating:** D

**Council Tax Band:** C (tbc by solicitors).

**Tenure:** Freehold (tbc by solicitors).

For more information or to arrange a viewing, please call us on 0121 809 9809.















removable many open particular and an expensive particular and an expensive particular and