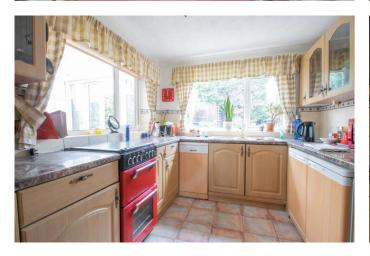

bes, and double bedroom two sits to the front of the property. There is also a well-proportioned bedroom three also with fitted wardrobes. The family bathroom benefits from both a bath and a separate shower cubicle. A further benefit of this property includes solar panels which are owned and included in the sale. Outside: The rear garden has a decking area from the patio, ideal for garden furniture. There is a small pond, and also a lawn, with space to the end for a shed. To the front is a driveway for two cars, and there is a garage accessed from the porch. This property is ideally situated for good local schooling of all ages. Shops and amenities are accessible from Halesowen town centre, including supermarkets. There are local commuting routes to Birmingham, the M5 and Merry Hill.













#### **Details:**

#### **Porch**

#### **Entrance Hall**

## Lounge

20' 9" x 10' 9" (6.32m x 3.27m)

#### Kitchen

17' 5" x 8' 6" (5.30m x 2.59m)

## Utility

11' 6" x 7' 5" (3.50m x 2.26m)

#### WC

7' 7" x 3' 1" (2.31m x 0.94m)

## Conservatory

8' 9" x 7' 7" (2.66m x 2.31m)

### **Bedroom One**

10' 5" x 10' 0" (3.17m x 3.05m)

#### **Bedroom Two**

10' 0" x 10' 0" (3.05m x 3.05m)

### **Bedroom Three**

6' 9" x 6' 8" (2.06m x 2.03m)

#### **Bathroom**

7' 4" x 6' 9" (2.23m x 2.06m)

## **EPC Rating:** D

**Council Tax Band:** C (tbc by solicitors).

**Tenure:** Freehold (tbc by solicitors).

For more information or to arrange a viewing, please call us on 0121 809 9809.















removable many open particular and an expensive particular and an expensive particular and an