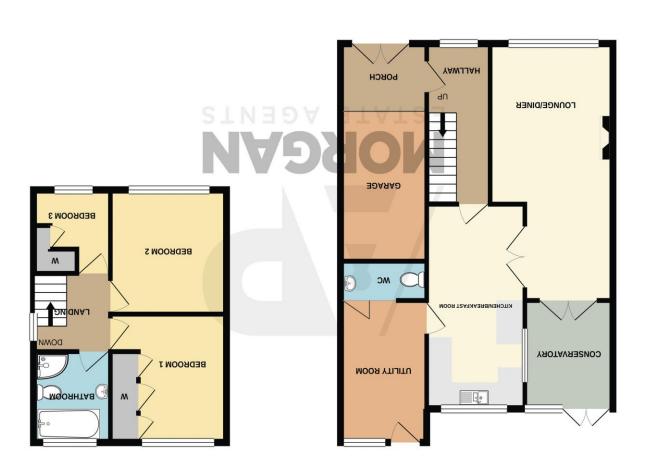

#### **Description:**

This three bedroom semi detached house, ideal for families due to its deceptively large interior. The property in brief: Porch, entrance hall, lounge/diner with feature fireplace, kitchen/breakfast room with space for a fridge, freezer, cooker and dishwasher as well as a table. Following on is the utility room benefiting from a sink and space for a washing machine and a downstairs WC. There is also a spacious conservatory leading to the rear garden. Upstairs: Bedroom one benefits from having fitted wardrobes, and double bedroom two sits to the front of the property. There is also a well-proportioned bedroom three also with fitted wardrobes. The family bathroom benefits from both a bath and a separate shower cubicle. A further benefit of this property includes solar panels which are owned and included in the sale. Outside: The rear garden has a decking area from the patio, ideal for garden furniture. There is a small pond, and also a lawn, with space to the end for a shed. To the front is a driveway for two cars, and there is a garage accessed from the porch. This property is ideally situated for good local schooling of all ages. Shops and amenities are accessible from Halesowen town centre, including supermarkets. There are local commuting routes to Birmingham, the M5 and Merry Hill.

#### **Porch**

#### **Entrance Hall**

## Lounge

20' 9" x 10' 9" (6.32m x 3.27m)

#### Kitchen

17' 5" x 8' 6" (5.30m x 2.59m)

## Utility

11' 6" x 7' 5" (3.50m x 2.26m)

#### WC

7' 7" x 3' 1" (2.31m x 0.94m)

## Conservatory

8' 9" x 7' 7" (2.66m x 2.31m)

### **Bedroom One**

10' 5" x 10' 0" (3.17m x 3.05m)

#### **Bedroom Two**

10' 0" x 10' 0" (3.05m x 3.05m)

### **Bedroom Three**

6' 9" x 6' 8" (2.06m x 2.03m)

#### **Bathroom**

7' 4" x 6' 9" (2.23m x 2.06m)

## **EPC Rating:** D

**Council Tax Band:** C (tbc by solicitors).

**Tenure:** Freehold (tbc by solicitors).

For more information or to arrange a viewing, please call us on 0121 809 9809.

removable many open particular and an expensive particular and an expensive particular and an expensive particular and an expensive particular and any design and an expensive purpose a beautiful and an expensive purpose as beautiful and an expensive purpose as the analyse and an expensive purpose and any expensive purpose and any expensive purpose and an expensive purp TOTAL FLOOR AREA: 1052 sq.ft. (97.8 sq.m.) approx.