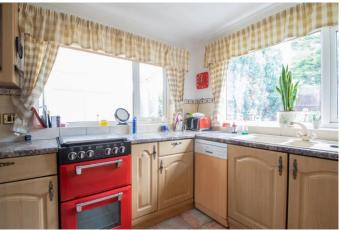

nd double bedroom two sits to the front of the property. There is also a well-proportioned bedroom three also with fitted wardrobes. The family bathroom benefits from both a bath and a separate shower cubicle. A further benefit of this property includes solar panels which are owned and included in the sale. Outside: The rear garden has a decking area from the patio, ideal for garden furniture. There is a small pond, and also a lawn, with space to the end for a shed. To the front is a driveway for two cars, and there is a garage accessed from the porch. This property is ideally situated for good local schooling of all ages. Shops and amenities are accessible from Halesowen town centre, including supermarkets. There are local commuting routes to Birmingham, the M5 and Merry Hill.













#### **Details:**

#### **Porch**

#### **Entrance Hall**

## Lounge

20' 9" x 10' 9" (6.32m x 3.27m)

#### Kitchen

17' 5" x 8' 6" (5.30m x 2.59m)

## Utility

11' 6" x 7' 5" (3.50m x 2.26m)

#### WC

7' 7" x 3' 1" (2.31m x 0.94m)

## Conservatory

8' 9" x 7' 7" (2.66m x 2.31m)

### **Bedroom One**

10' 5" x 10' 0" (3.17m x 3.05m)

#### **Bedroom Two**

10' 0" x 10' 0" (3.05m x 3.05m)

### **Bedroom Three**

6' 9" x 6' 8" (2.06m x 2.03m)

#### **Bathroom**

7' 4" x 6' 9" (2.23m x 2.06m)

## **EPC Rating:** D

**Council Tax Band:** C (tbc by solicitors).

**Tenure:** Freehold (tbc by solicitors).

For more information or to arrange a viewing, please call us on 0121 809 9809.















removable many open particular and an expensive particular and an expensive particular and an expen