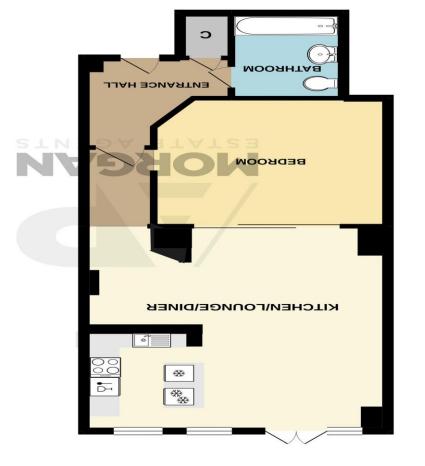

# **Details:**

**Entrance Hallway** 

**Bathroom** 7' 4'' x 5' 9'' (2.23m x 1.75m)

**Bedroom** 11' 0'' x 12' 0'' (3.35m x 3.65m) Max

**Open plan kitchen/diner/lounge** 17' 7'' x 15' 7'' (5.36m x 4.75m) Max

TOTAL FLOOR AREA : 506 sql,ft, (A7.0 sql,m), approx. Whilst every attempt has been made to ensure the accuracy of the footphan contrained trees, measurement of abors, works attempt has been made any other terms are approximate and no responsibility is taken for any error ontestion or mis-statement. This plant is for litture table puppers on the grown here at and no guarante prospective purchaser. The services, systems and applanteres shown have not been tested and no guarante prospective purchaser. The services, systems and applanteres at an or guarante as to there operating to reflections. The planteres at a prover have not been tested and no prospective purchaser. The planter and any differences and applanteres at to there operating to reflections. 2020

GROUND FLOOR 506 sq.ft. (47.0 sq.m.) арргох.