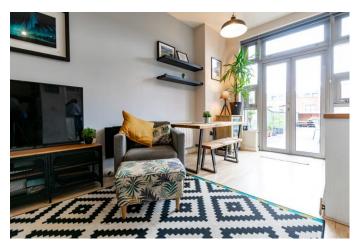

## **Description:**

An immaculately presented apartment based on the ground floor of an executive apartment complex situated in a fantastic city location providing access to local commuter routes and city amenities. The apartment is accessed by two secure key coded door entries and comprises of a large entrance hallway, stylish bathroom with bathtub and overhead shower, double bedroom providing feature sliding doors leading to the open-plan living space which comprises of lounge area, dining area and contemporary fitted kitchen with appliances such as, integrated oven with induction hob and extractor hood, dishwasher, fridge, freezer and space for washing machine. The double doors lead out onto an extensive decking area with city views, ideal for entertaining in the summer months. Furthermore, the property benefits from an extended lounge area, modernised kitchen worktops, relayed flooring throughout the hallway, bathroom and bedroom, radiator replacement within the last six months, heated towel rail in bathroom and a secure underground parking facility with barrier. Conveniently situated within a five-minute walk to Jewellery Quarter's St Paul's Square, providing local shops, bars and restaurants. Excellent transport links with the M6, M5 and A38 and within proximity to Birmingham's main commuter routes such as Birmingham Snow Hill and major bus routes.

# **Details:**

**Entrance Hallway** 

**Bathroom** 7' 4'' x 5' 9'' (2.23m x 1.75m)

**Bedroom** 11' 0'' x 12' 0'' (3.35m x 3.65m) Max

**Open plan kitchen/diner/lounge** 17' 7'' x 15' 7'' (5.36m x 4.75m) Max