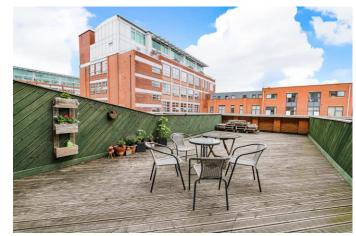

## **Description:**

An immaculately presented apartment based on the ground floor of an executive apartment complex situated in a fantastic city location providing access to local commuter routes and city amenities. The apartment is accessed by two secure key coded door entries and comprises of a large entrance hallway, stylish bathroom with bathtub and overhead shower, double bedroom providing feature sliding doors leading to the open-plan living space which comprises of lounge area, dining area and contemporary fitted kitchen with appliances such as, integrated oven with induction hob and extractor hood, dishwasher, fridge, freezer and space for washing machine. The double doors lead out onto an extensive decking area with city views, ideal for entertaining in the summer months. Furthermore, the property benefits from an extended lounge area, modernised kitchen worktops, relayed flooring throughout the hallway, bathroom and bedroom, radiator replacement within the last six months, heated towel rail in bathroom and a secure underground parking facility with barrier. Conveniently situated within a five-minute walk to Jewellery Quarter's St Paul's Square, providing local shops, bars and restaurants. Excellent transport links with the M6, M5 and A38 and within proximity to Birmingham's main commuter routes such as Birmingham Snow Hill and major bus routes.