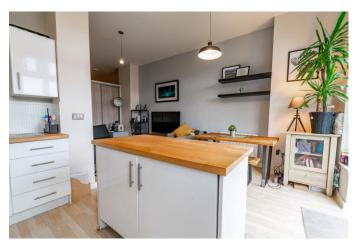

## **Description:**

An immaculately presented apartment based on the ground floor of an executive apartment complex situated in a fantastic city location providing access to local commuter routes and city amenities. The apartment is accessed by two secure key coded door entries and comprises of a large entrance hallway, stylish bathroom with bathtub and overhead shower, double bedroom providing feature sliding doors leading to the open-plan living space which comprises of lounge area, dining area and contemporary fitted kitchen with appliances such as, integrated oven with induction hob and extractor hood, dishwasher, fridge, freezer and space for washing machine. The double doors lead out onto an extensive decking area with city views, ideal for entertaining in the summer months. Furthermore, the property benefits from an extended lounge area, modernised kitchen worktops, relayed flooring throughout the hallway, bathroom and bedroom, radiator replacement within the last six months, heated towel rail in bathroom and a secure underground parking facility with barrier. Conveniently situated within a five-minute walk to Jewellery Quarter's St Paul's Square, providing local shops, bars and restaurants. Excellent transport links with the M6, M5 and A38 and within proximity to Birmingham's main commuter routes such as Birmingham Snow Hill and major bus routes.

# **Details:**

**Entrance Hallway** 

**Bathroom** 7' 4'' x 5' 9'' (2.23m x 1.75m)

**Bedroom** 11' 0'' x 12' 0'' (3.35m x 3.65m) Max

**Open plan kitchen/diner/lounge** 17' 7'' x 15' 7'' (5.36m x 4.75m) Max