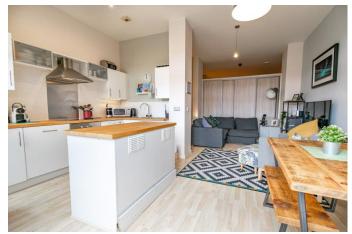

## **Description:**

An immaculately presented apartment based on the ground floor of an executive apartment complex situated in a fantastic city location providing access to local commuter routes and city amenities. The apartment is accessed by two secure key coded door entries and comprises of a large entrance hallway, stylish bathroom with bathtub and overhead shower, double bedroom providing feature sliding doors leading to the open-plan living space which comprises of lounge area, dining area and contemporary fitted kitchen with appliances such as, integrated oven with induction hob and extractor hood, dishwasher, fridge, freezer and space for washing machine. The double doors lead out onto an extensive decking area with city views, ideal for entertaining in the summer months. Furthermore, the property benefits from an extended lounge area, modernised kitchen worktops, relayed flooring throughout the hallway, bathroom and bedroom, radiator replacement within the last six months, heated towel rail in bathroom and a secure underground parking facility with barrier. Conveniently situated within a five-minute walk to Jewellery Quarter's St Paul's Square, providing local shops, bars and restaurants. Excellent transport links with the M6, M5 and A38 and within proximity to Birmingham's main commuter routes such as Birmingham Snow Hill and major bus routes.

# **Details:**

**Entrance Hallway** 

**Bathroom** 7' 4'' x 5' 9'' (2.23m x 1.75m)

**Bedroom** 11' 0'' x 12' 0'' (3.35m x 3.65m) Max

**Open plan kitchen/diner/lounge** 17' 7'' x 15' 7'' (5.36m x 4.75m) Max