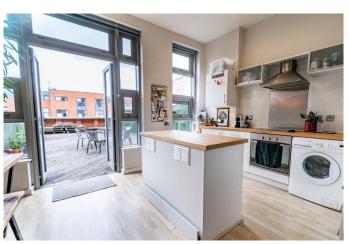

## **Description:**

An immaculately presented apartment based on the ground floor of an executive apartment complex situated in a fantastic city location providing access to local commuter routes and city amenities. The apartment is accessed by two secure key coded door entries and comprises of a large entrance hallway, stylish bathroom with bathtub and overhead shower, double bedroom providing feature sliding doors leading to the open-plan living space which comprises of lounge area, dining area and contemporary fitted kitchen with appliances such as, integrated oven with induction hob and extractor hood, dishwasher, fridge, freezer and space for washing machine. The double doors lead out onto an extensive decking area with city views, ideal for entertaining in the summer months. Furthermore, the property benefits from an extended lounge area, modernised kitchen worktops, relayed flooring throughout the hallway, bathroom and bedroom, radiator replacement within the last six months, heated towel rail in bathroom and a secure underground parking facility with barrier. Conveniently situated within a five-minute walk to Jewellery Quarter's St Paul's Square, providing local shops, bars and restaurants. Excellent transport links with the M6, M5 and A38 and within proximity to Birmingham's main commuter routes such as Birmingham Snow Hill and major bus routes.

# **Details:**

**Entrance Hallway** 

**Bathroom** 7' 4'' x 5' 9'' (2.23m x 1.75m)

**Bedroom** 11' 0'' x 12' 0'' (3.35m x 3.65m) Max

**Open plan kitchen/diner/lounge** 17' 7'' x 15' 7'' (5.36m x 4.75m) Max