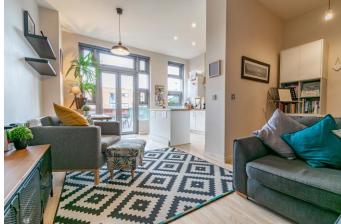

## **Description:**

An immaculately presented apartment based on the ground floor of an executive apartment complex situated in a fantastic city location providing access to local commuter routes and city amenities. The apartment is accessed by two secure key coded door entries and comprises of a large entrance hallway, stylish bathroom with bathtub and overhead shower, double bedroom providing feature sliding doors leading to the open-plan living space which comprises of lounge area, dining area and contemporary fitted kitchen with appliances such as, integrated oven with induction hob and extractor hood, dishwasher, fridge, freezer and space for washing machine. The double doors lead out onto an extensive decking area with city views, ideal for entertaining in the summer months. Furthermore, the property benefits from an extended lounge area, modernised kitchen worktops, relayed flooring throughout the hallway, bathroom and bedroom, radiator replacement within the last six months, heated towel rail in bathroom and a secure underground parking facility with barrier. Conveniently situated within a five-minute walk to Jewellery Quarter's St Paul's Square, providing local shops, bars and restaurants. Excellent transport links with the M6, M5 and A38 and within proximity to Birmingham's main commuter routes such as Birmingham Snow Hill and major bus routes.

# **Details:**

**Entrance Hallway** 

**Bathroom** 7' 4'' x 5' 9'' (2.23m x 1.75m)

**Bedroom** 11' 0'' x 12' 0'' (3.35m x 3.65m) Max

**Open plan kitchen/diner/lounge** 17' 7'' x 15' 7'' (5.36m x 4.75m) Max