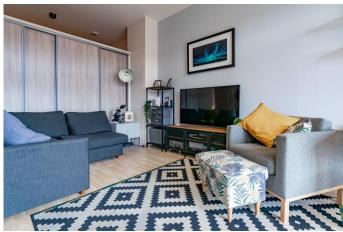

## **Description:**

An immaculately presented apartment based on the ground floor of an executive apartment complex situated in a fantastic city location providing access to local commuter routes and city amenities. The apartment is accessed by two secure key coded door entries and comprises of a large entrance hallway, stylish bathroom with bathtub and overhead shower, double bedroom providing feature sliding doors leading to the open-plan living space which comprises of lounge area, dining area and contemporary fitted kitchen with appliances such as, integrated oven with induction hob and extractor hood, dishwasher, fridge, freezer and space for washing machine. The double doors lead out onto an extensive decking area with city views, ideal for entertaining in the summer months. Furthermore, the property benefits from an extended lounge area, modernised kitchen worktops, relayed flooring throughout the hallway, bathroom and bedroom, radiator replacement within the last six months, heated towel rail in bathroom and a secure underground parking facility with barrier. Conveniently situated within a five-minute walk to Jewellery Quarter's St Paul's Square, providing local shops, bars and restaurants. Excellent transport links with the M6, M5 and A38 and within proximity to Birmingham's main commuter routes such as Birmingham Snow Hill and major bus routes.

# **Details:**

**Entrance Hallway** 

**Bathroom** 7' 4'' x 5' 9'' (2.23m x 1.75m)

**Bedroom** 11' 0'' x 12' 0'' (3.35m x 3.65m) Max

**Open plan kitchen/diner/lounge** 17' 7'' x 15' 7'' (5.36m x 4.75m) Max