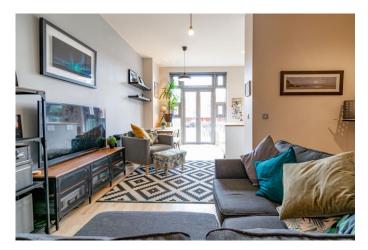

## **Description:**

An immaculately presented apartment based on the ground floor of an executive apartment complex situated in a fantastic city location providing access to local commuter routes and city amenities. The apartment is accessed by two secure key coded door entries and comprises of a large entrance hallway, stylish bathroom with bathtub and overhead shower, double bedroom providing feature sliding doors leading to the open-plan living space which comprises of lounge area, dining area and contemporary fitted kitchen with appliances such as, integrated oven with induction hob and extractor hood, dishwasher, fridge, freezer and space for washing machine. The double doors lead out onto an extensive decking area with city views, ideal for entertaining in the summer months. Furthermore, the property benefits from an extended lounge area, modernised kitchen worktops, relayed flooring throughout the hallway, bathroom and bedroom, radiator replacement within the last six months, heated towel rail in bathroom and a secure underground parking facility with barrier. Conveniently situated within a five-minute walk to Jewellery Quarter's St Paul's Square, providing local shops, bars and restaurants. Excellent transport links with the M6, M5 and A38 and within proximity to Birmingham's main commuter routes such as Birmingham Snow Hill and major bus routes.

# **Details:**

**Entrance Hallway** 

**Bathroom** 7' 4'' x 5' 9'' (2.23m x 1.75m)

**Bedroom** 11' 0'' x 12' 0'' (3.35m x 3.65m) Max

**Open plan kitchen/diner/lounge** 17' 7'' x 15' 7'' (5.36m x 4.75m) Max