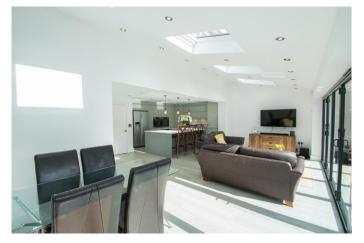

#### **Description:**

This extended and modernised three bedroom semi detached house, with ample downstairs living.

The property in brief: Entrance porch, entrance hall leading to the lounge, which benefits from a bay window. Following on is the extended kitchen/diner. The modern kitchen has a range of integrated appliances, including an AEG induction hob, two AEG self cleaning ovens and a dishwasher. There is also space for an American style fridge freezer. The kitchen also benefits from a breakfast bar and ample storage throughout. Lying open to the kitchen is the dining room, which can also be used as a sitting room. This has bi-folding doors to the rear decking, as well as Velux skylights. Off from the kitchen is the utility room, which has space for a washing machine and tumble dryer, as well as having a sink. Back through to the dining room, a hall follows leading to the WC and pedestrian access to the Garage. The kitchen, dining room and WC all benefit from underfloor heating. Upstairs: Double bedroom one has a range of fitted wardrobes, while double bedroom two also has integrated storage. There is a further well-sized bedroom three. The family bathroom has a free standing bath, along with a separate shower cubicle.

## **Dining Room**

24' 2" x 9' 9" (7.36m x 2.97m)