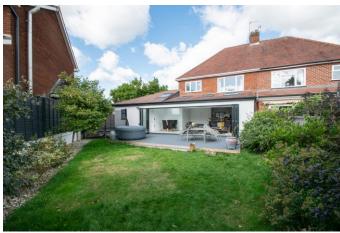

#### **Features:**

- Semi detached house
- Three bedrooms
- Extended kitchen/diner
- Lounge with bay window
- Family bathroom
- Rear garden with decking
- Double driveway and garage
- EPC C

#### **Description:**

This extended and modernised three bedroom semi detached house, with ample downstairs living.

The property in brief: Entrance porch, entrance hall leading to the lounge, which benefits from a bay window. Following on is the extended kitchen/diner. The modern kitchen has a range of integrated appliances, including an AEG induction hob, two AEG self cleaning ovens and a dishwasher. There is also space for an American style fridge freezer. The kitchen also benefits from a breakfast bar and ample storage throughout. Lying open to the kitchen is the dining room, which can also be used as a sitting room. This has bi-folding doors to the rear decking, as well as Velux skylights. Off from the kitchen is the utility room, which has space for a washing machine and tumble dryer, as well as having a sink. Back through to the dining room, a hall follows leading to the WC and pedestrian access to the Garage. The kitchen, dining room and WC all benefit from underfloor heating. Upstairs: Double bedroom one has a range of fitted wardrobes, while double bedroom two also has integrated storage. There is a further well-sized bedroom three. The family bathroom has a free standing bath, along with a separate shower cubicle.

Outside: To the rear is a decking are following on from the bi-folding doors. There is then a generous lawn area. To the front is a double driveway to provide ample parking, and a garage for further private parking or storage.