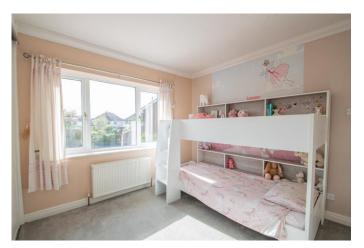

#### **Description:**

This extended and modernised three bedroom semi detached house, with ample downstairs living.

The property in brief: Entrance porch, entrance hall leading to the lounge, which benefits from a bay window. Following on is the extended kitchen/diner. The modern kitchen has a range of integrated appliances, including an AEG induction hob, two AEG self cleaning ovens and a dishwasher. There is also space for an American style fridge freezer. The kitchen also benefits from a breakfast bar and ample storage throughout. Lying open to the kitchen is the dining room, which can also be used as a sitting room. This has bi-folding doors to the rear decking, as well as Velux skylights. Off from the kitchen is the utility room, which has space for a washing machine and tumble dryer, as well as having a sink. Back through to the dining room, a hall follows leading to the WC and pedestrian access to the Garage. The kitchen, dining room and WC all benefit from underfloor heating. Upstairs: Double bedroom one has a range of fitted wardrobes, while double bedroom two also has integrated storage. There is a further well-sized bedroom three. The family bathroom has a free standing bath, along with a separate shower cubicle.

## **Bedroom Three**

8' 4" x 7' 9" (2.54m x 2.36m)