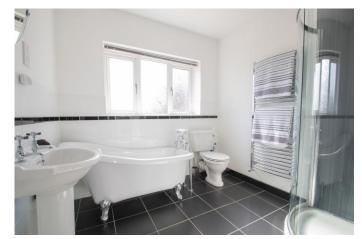

#### **Description:**

This extended and modernised three bedroom semi detached house, with ample downstairs living.

The property in brief: Entrance porch, entrance hall leading to the lounge, which benefits from a bay window. Following on is the extended kitchen/diner. The modern kitchen has a range of integrated appliances, including an AEG induction hob, two AEG self cleaning ovens and a dishwasher. There is also space for an American style fridge freezer. The kitchen also benefits from a breakfast bar and ample storage throughout. Lying open to the kitchen is the dining room, which can also be used as a sitting room. This has bi-folding doors to the rear decking, as well as Velux skylights. Off from the kitchen is the utility room, which has space for a washing machine and tumble dryer, as well as having a sink. Back through to the dining room, a hall follows leading to the WC and pedestrian access to the Garage. The kitchen, dining room and WC all benefit from underfloor heating. Upstairs: Double bedroom one has a range of fitted wardrobes, while double bedroom two also has integrated storage. There is a further well-sized bedroom three. The family bathroom has a free standing bath, along with a separate shower cubicle.

#### Bathroom

7' 9" x 7' 9" (2.36m x 2.36m)