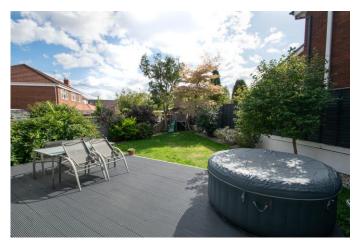

Outside: To the rear is a decking are following on from the bi-folding doors. There is then a generous lawn area. To the front is a double driveway to provide ample parking, and a garage for further private parking or storage.