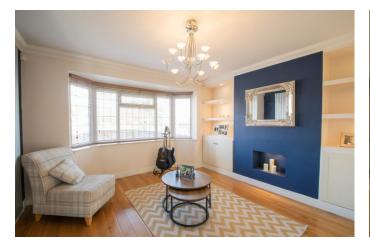

#### **Description:**

This extended and modernised three bedroom semi detached house, with ample downstairs living.

The property in brief: Entrance porch, entrance hall leading to the lounge, which benefits from a bay window. Following on is the extended kitchen/diner. The modern kitchen has a range of integrated appliances, including an AEG induction hob, two AEG self cleaning ovens and a dishwasher. There is also space for an American style fridge freezer. The kitchen also benefits from a breakfast bar and ample storage throughout. Lying open to the kitchen is the dining room, which can also be used as a sitting room. This has bi-folding doors to the rear decking, as well as Velux skylights. Off from the kitchen is the utility room, which has space for a washing machine and tumble dryer, as well as having a sink. Back through to the dining room, a hall follows leading to the WC and pedestrian access to the Garage. The kitchen, dining room and WC all benefit from underfloor heating. Upstairs: Double bedroom one has a range of fitted wardrobes, while double bedroom two also has integrated storage. There is a further well-sized bedroom three. The family bathroom has a free standing bath, along with a separate shower cubicle.

## Lounge

13' 0" to bay x 12' 9" (3.96m x 3.88m)