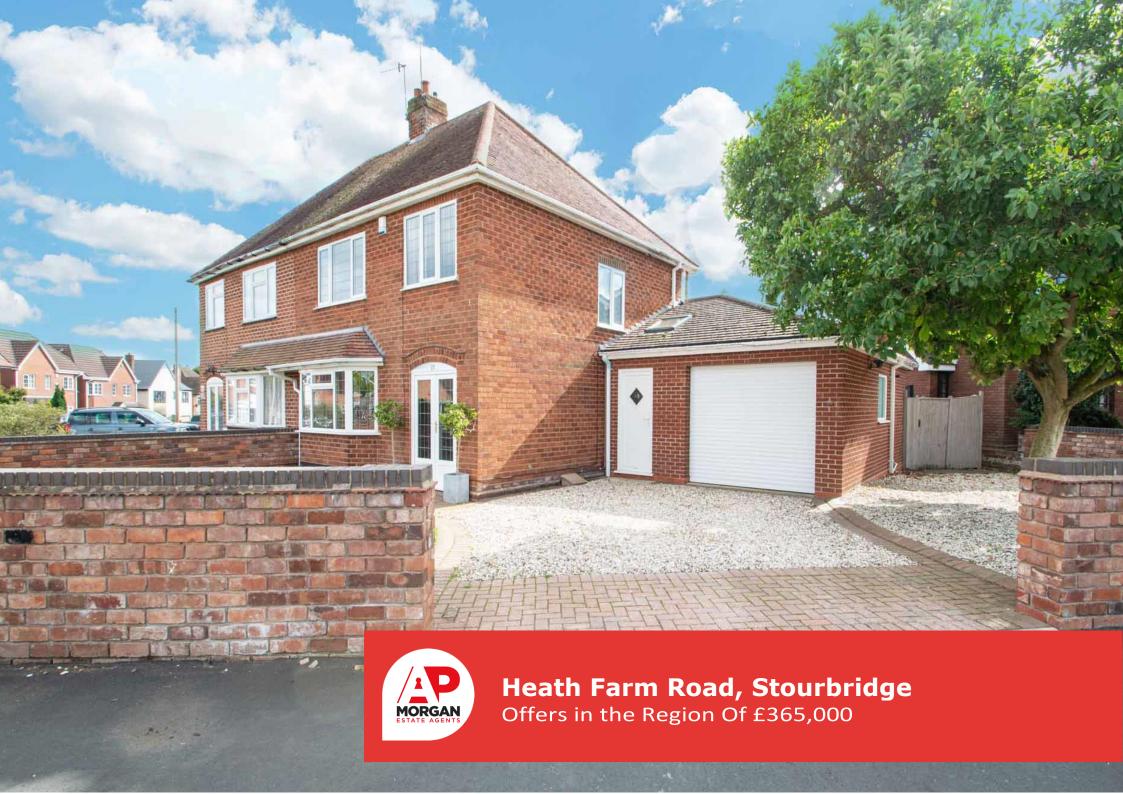

#### **Features:**

- Semi detached house
- Three bedrooms
- Extended kitchen/diner
- Lounge with bay window
- Family bathroom
- Rear garden with decking
- Double driveway and garage
- EPC C

#### **Description:**

This extended and modernised three bedroom semi detached house, with ample downstairs living.

The property in brief: Entrance porch, entrance hall leading to the lounge, which benefits from a bay window. Following on is the extended kitchen/diner. The modern kitchen has a range of integrated appliances, including an AEG induction hob, two AEG self cleaning ovens and a dishwasher. There is also space for an American style fridge freezer. The kitchen also benefits from a breakfast bar and ample storage throughout. Lying open to the kitchen is the dining room, which can also be used as a sitting room. This has bi-folding doors to the rear decking, as well as Velux skylights. Off from the kitchen is the utility room, which has space for a washing machine and tumble dryer, as well as having a sink. Back through to the dining room, a hall follows leading to the WC and pedestrian access to the Garage. The kitchen, dining room and WC all benefit from underfloor heating. Upstairs: Double bedroom one has a range of fitted wardrobes, while double bedroom two also has integrated storage. There is a further well-sized bedroom three. The family bathroom has a free standing bath, along with a separate shower cubicle.

Outside: To the rear is a decking are following on from the bi-folding doors. There is then a generous lawn area. To the front is a double driveway to provide ample parking, and a garage for further private parking or storage.

This property is ideally situated for families due to its close proximity to good local schooling of all ages. There are local shops and amenities nearby, with further shops and supermarkets being accessed in Stourbridge town. For commuters, there are road links to Merry Hill, Birmingham, the M5 and Kidderminster.