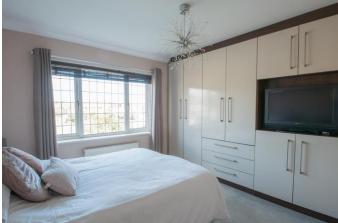

#### **Description:**

This extended and modernised three bedroom semi detached house, with ample downstairs living.

The property in brief: Entrance porch, entrance hall leading to the lounge, which benefits from a bay window. Following on is the extended kitchen/diner. The modern kitchen has a range of integrated appliances, including an AEG induction hob, two AEG self cleaning ovens and a dishwasher. There is also space for an American style fridge freezer. The kitchen also benefits from a breakfast bar and ample storage throughout. Lying open to the kitchen is the dining room, which can also be used as a sitting room. This has bi-folding doors to the rear decking, as well as Velux skylights. Off from the kitchen is the utility room, which has space for a washing machine and tumble dryer, as well as having a sink. Back through to the dining room, a hall follows leading to the WC and pedestrian access to the Garage. The kitchen, dining room and WC all benefit from underfloor heating. Upstairs: Double bedroom one has a range of fitted wardrobes, while double bedroom two also has integrated storage. There is a further well-sized bedroom three. The family bathroom has a free standing bath, along with a separate shower cubicle.

#### **Bedroom One**

11' 7" x 10' 8" (3.53m x 3.25m)

### **Bedroom Two**

11' 9" x 10' 7" (3.58m x 3.22m)