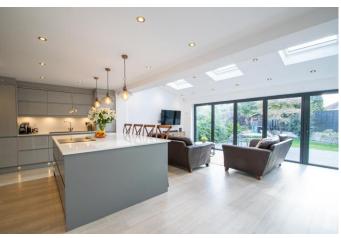

#### **Description:**

This extended and modernised three bedroom semi detached house, with ample downstairs living.

The property in brief: Entrance porch, entrance hall leading to the lounge, which benefits from a bay window. Following on is the extended kitchen/diner. The modern kitchen has a range of integrated appliances, including an AEG induction hob, two AEG self cleaning ovens and a dishwasher. There is also space for an American style fridge freezer. The kitchen also benefits from a breakfast bar and ample storage throughout. Lying open to the kitchen is the dining room, which can also be used as a sitting room. This has bi-folding doors to the rear decking, as well as Velux skylights. Off from the kitchen is the utility room, which has space for a washing machine and tumble dryer, as well as having a sink. Back through to the dining room, a hall follows leading to the WC and pedestrian access to the Garage. The kitchen, dining room and WC all benefit from underfloor heating. Upstairs: Double bedroom one has a range of fitted wardrobes, while double bedroom two also has integrated storage. There is a further well-sized bedroom three. The family bathroom has a free standing bath, along with a separate shower cubicle.

#### Kitchen

11' 8" x 20' 8" (3.55m x 6.29m)

## **Dining Room**

24' 2" x 9' 9" (7.36m x 2.97m)