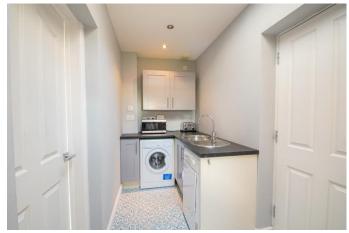

#### **Description:**

This extended and modernised three bedroom semi detached house, with ample downstairs living.

The property in brief: Entrance porch, entrance hall leading to the lounge, which benefits from a bay window. Following on is the extended kitchen/diner. The modern kitchen has a range of integrated appliances, including an AEG induction hob, two AEG self cleaning ovens and a dishwasher. There is also space for an American style fridge freezer. The kitchen also benefits from a breakfast bar and ample storage throughout. Lying open to the kitchen is the dining room, which can also be used as a sitting room. This has bi-folding doors to the rear decking, as well as Velux skylights. Off from the kitchen is the utility room, which has space for a washing machine and tumble dryer, as well as having a sink. Back through to the dining room, a hall follows leading to the WC and pedestrian access to the Garage. The kitchen, dining room and WC all benefit from underfloor heating. Upstairs: Double bedroom one has a range of fitted wardrobes, while double bedroom two also has integrated storage. There is a further well-sized bedroom three. The family bathroom has a free standing bath, along with a separate shower cubicle.

## Utility

12' 0" x 4' 7" (3.65m x 1.40m)