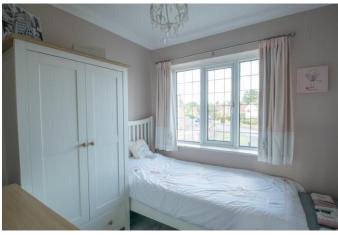

#### **Description:**

This extended and modernised three bedroom semi detached house, with ample downstairs living.

The property in brief: Entrance porch, entrance hall leading to the lounge, which benefits from a bay window. Following on is the extended kitchen/diner. The modern kitchen has a range of integrated appliances, including an AEG induction hob, two AEG self cleaning ovens and a dishwasher. There is also space for an American style fridge freezer. The kitchen also benefits from a breakfast bar and ample storage throughout. Lying open to the kitchen is the dining room, which can also be used as a sitting room. This has bi-folding doors to the rear decking, as well as Velux skylights. Off from the kitchen is the utility room, which has space for a washing machine and tumble dryer, as well as having a sink. Back through to the dining room, a hall follows leading to the WC and pedestrian access to the Garage. The kitchen, dining room and WC all benefit from underfloor heating. Upstairs: Double bedroom one has a range of fitted wardrobes, while double bedroom two also has integrated storage. There is a further well-sized bedroom three. The family bathroom has a free standing bath, along with a separate shower cubicle.

#### **Bedroom One**

11' 7" x 10' 8" (3.53m x 3.25m)

### **Bedroom Two**

11' 9" x 10' 7" (3.58m x 3.22m)

## **Bedroom Three**

8' 4" x 7' 9" (2.54m x 2.36m)