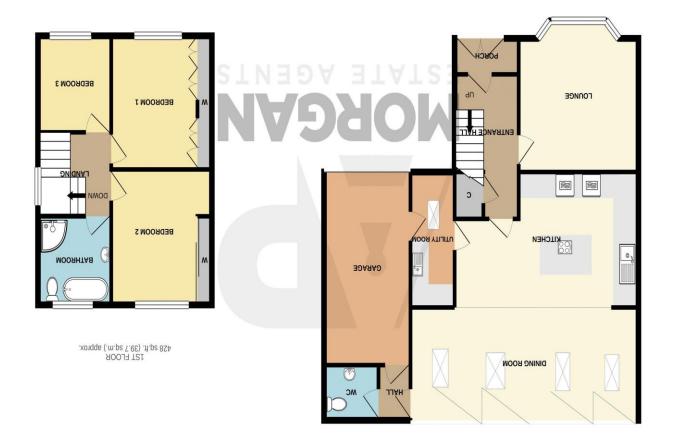

#### **Details:**

#### Porch

#### **Entrance Hall**

## Lounge

13' 0" to bay x 12' 9" (3.96m x 3.88m)

#### Kitchen

11' 8" x 20' 8" (3.55m x 6.29m)

## **Dining Room**

24' 2" x 9' 9" (7.36m x 2.97m)

## Utility

12' 0" x 4' 7" (3.65m x 1.40m)

#### WC

4' 9" x 5' 9" (1.45m x 1.75m)

#### **Bedroom One**

11' 7" x 10' 8" (3.53m x 3.25m)

### **Bedroom Two**

11' 9" x 10' 7" (3.58m x 3.22m)

## **Bedroom Three**

8' 4" x 7' 9" (2.54m x 2.36m)

#### Bathroom

7' 9" x 7' 9" (2.36m x 2.36m)

## Garage

16' 8" x 10' 1" (5.08m x 3.07m)

prospective purchaser. The services, systems and appliannces shown have not been tested and no guarante as to their operations of efficiency can be given. Made with Metropix ©2020 of doors, windows, rooms and any other tierns are approximate and no responsibility is taken for any error, or discoursion or mis-statement. This plan is for illustrative purpose sondy and should be used as such by any Whilst every attempt has been made to ensure the accuracy of the floorplan contained here, measurements TOTAL FLOOR AREA: 1376 sq.ft. (127.8 sq.m.) approx.