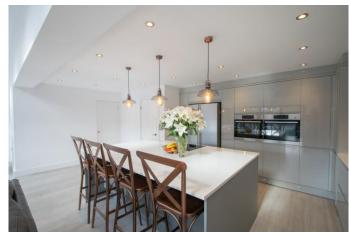

#### **Description:**

This extended and modernised three bedroom semi detached house, with ample downstairs living.

The property in brief: Entrance porch, entrance hall leading to the lounge, which benefits from a bay window. Following on is the extended kitchen/diner. The modern kitchen has a range of integrated appliances, including an AEG induction hob, two AEG self cleaning ovens and a dishwasher. There is also space for an American style fridge freezer. The kitchen also benefits from a breakfast bar and ample storage throughout. Lying open to the kitchen is the dining room, which can also be used as a sitting room. This has bi-folding doors to the rear decking, as well as Velux skylights. Off from the kitchen is the utility room, which has space for a washing machine and tumble dryer, as well as having a sink. Back through to the dining room, a hall follows leading to the WC and pedestrian access to the Garage. The kitchen, dining room and WC all benefit from underfloor heating. Upstairs: Double bedroom one has a range of fitted wardrobes, while double bedroom two also has integrated storage. There is a further well-sized bedroom three. The family bathroom has a free standing bath, along with a separate shower cubicle.

#### Kitchen

11' 8" x 20' 8" (3.55m x 6.29m)