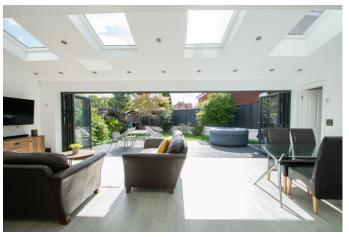

#### **Description:**

This extended and modernised three bedroom semi detached house, with ample downstairs living.

The property in brief: Entrance porch, entrance hall leading to the lounge, which benefits from a bay window. Following on is the extended kitchen/diner. The modern kitchen has a range of integrated appliances, including an AEG induction hob, two AEG self cleaning ovens and a dishwasher. There is also space for an American style fridge freezer. The kitchen also benefits from a breakfast bar and ample storage throughout. Lying open to the kitchen is the dining room, which can also be used as a sitting room. This has bi-folding doors to the rear decking, as well as Velux skylights. Off from the kitchen is the utility room, which has space for a washing machine and tumble dryer, as well as having a sink. Back through to the dining room, a hall follows leading to the WC and pedestrian access to the Garage. The kitchen, dining room and WC all benefit from underfloor heating. Upstairs: Double bedroom one has a range of fitted wardrobes, while double bedroom two also has integrated storage. There is a further well-sized bedroom three. The family bathroom has a free standing bath, along with a separate shower cubicle.

## **Dining Room**

24' 2" x 9' 9" (7.36m x 2.97m)

Outside: To the rear is a decking are following on from the bi-folding doors. There is then a generous lawn area. To the front is a double driveway to provide ample parking, and a garage for further private parking or storage.