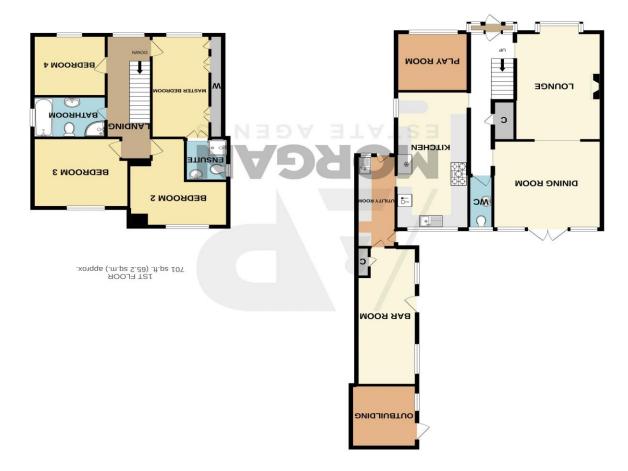

## **Details:**

**Entrance Hallway** 

Lounge 17' 9'' x 11' 6'' (5.41m x 3.50m) Max Dining Room 13' 6'' x 14' 5'' (4.11m x 4.39m) Max WC 8' 2'' x 3' 2'' (2.49m x 0.96m) Kitchen/Breakfast Room 21' 0'' x 9' 8'' (6.40m x 2.94m)

**Play Room** 9' 0'' x 9' 8'' (2.74m x 2.94m)

**Utility room** 14' 0'' x 5' 0'' (4.26m x 1.52m) Max

Bar Room 21' 0'' x 8' 0'' (6.40m x 2.44m) Outbuilding 9' 6'' x 8' 9'' (2.89m x 2.66m) Max Master bedroom 15' 8'' x 9' 6'' (4.77m x 2.89m) Max

# En-suite

Bedroom Two 14' 0'' x 13' 2'' (4.26m x 4.01m) Max Bedroom Three 10' 8'' x 12' 9'' (3.25m x 3.88m) Max Bedroom Four 8' 9'' x 9' 9'' (2.66m x 2.97m) Family Bathroom 6' 4'' x 9' 9'' (1.93m x 2.97m) EPC Rating: E Council Tax Band: (tbc by solicitors).