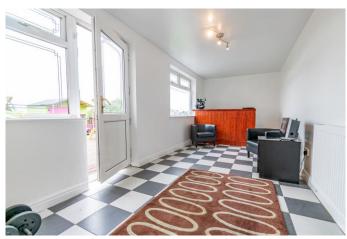

## **Description:**

A fantastic detached house with spectacular views, four bedrooms and extensive downstairs living space. In brief the property comprises of an entrance porch, hallway with storage space, large playroom/second reception room to the front, ground floor WC and an extremely spacious open-plan lounge with feature log burner fireplace, leading into the sizable dining room with large windows and double doors opening to the rear patio. Through to the kitchen/breakfast room that has an American style fridge/freezer, range style cooker and is inclusive of an integrated dishwasher, then into the utility room which offers space for a washing machine, dryer and includes a convenient sink, finally leading into a spacious bar area with a patio door to the rear garden. Upstairs, the first-floor landing establishes a stained glass arched window and leads into the master bedroom offering lots of wardrobe storage space and a concealed en-suite shower-room. Bedroom two and three, both double bedrooms offer spectacular views to the rear, there is also one further well-proportioned bedroom to the front. The family bathroom has a WC, bath and separate steam shower with radio, speaker and seat with spa style jets. Outside the rear garden is extremely spacious in size with magnificent views and has a patio area along with a large section of lawn. To the front is a sizable driveway with space for several cars and side access to the utility room. Furthermore, the property offers CCTV, alarm system and partially boarded loft space. This property is ideally located for shops, bars and restaurants in Halesowen Town Centre. For commuting there are road links to Birmingham City Centre, Halesowen bus station also provides transport links to Birmingham and Merry Hill shopping centre.

**Play Room** 9' 0'' x 9' 8'' (2.74m x 2.94m)

**Utility room** 14' 0'' x 5' 0'' (4.26m x 1.52m) Max

Bar Room 21' 0'' x 8' 0'' (6.40m x 2.44m) Outbuilding 9' 6'' x 8' 9'' (2.89m x 2.66m) Max Master bedroom 15' 8'' x 9' 6'' (4.77m x 2.89m) Max