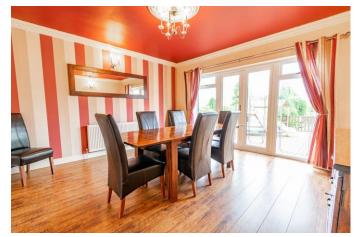

## **Description:**

A fantastic detached house with spectacular views, four bedrooms and extensive downstairs living space. In brief the property comprises of an entrance porch, hallway with storage space, large playroom/second reception room to the front, ground floor WC and an extremely spacious open-plan lounge with feature log burner fireplace, leading into the sizable dining room with large windows and double doors opening to the rear patio. Through to the kitchen/breakfast room that has an American style fridge/freezer, range style cooker and is inclusive of an integrated dishwasher, then into the utility room which offers space for a washing machine, dryer and includes a convenient sink, finally leading into a spacious bar area with a patio door to the rear garden. Upstairs, the first-floor landing establishes a stained glass arched window and leads into the master bedroom offering lots of wardrobe storage space and a concealed en-suite shower-room. Bedroom two and three, both double bedrooms offer spectacular views to the rear, there is also one further well-proportioned bedroom to the front. The family bathroom has a WC, bath and separate steam shower with radio, speaker and seat with spa style jets. Outside the rear garden is extremely spacious in size with magnificent views and has a patio area along with a large section of lawn. To the front is a sizable driveway with space for several cars and side access to the utility room. Furthermore, the property offers CCTV, alarm system and partially boarded loft space. This property is ideally located for shops, bars and restaurants in Halesowen Town Centre. For commuting there are road links to Birmingham City Centre, Halesowen bus station also provides transport links to Birmingham and Merry Hill shopping centre.

## **Details:**

**Entrance Hallway** 

Lounge 17' 9'' x 11' 6'' (5.41m x 3.50m) Max Dining Room 13' 6'' x 14' 5'' (4.11m x 4.39m) Max WC 8' 2'' x 3' 2'' (2.49m x 0.96m) Kitchen/Breakfast Room 21' 0'' x 9' 8'' (6.40m x 2.94m)