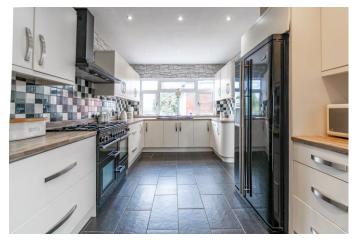

## **Description:**

A fantastic detached house with spectacular views, four bedrooms and extensive downstairs living space. In brief the property comprises of an entrance porch, hallway with storage space, large playroom/second reception room to the front, ground floor WC and an extremely spacious open-plan lounge with feature log burner fireplace, leading into the sizable dining room with large windows and double doors opening to the rear patio. Through to the kitchen/breakfast room that has an American style fridge/freezer, range style cooker and is inclusive of an integrated dishwasher, then into the utility room which offers space for a washing machine, dryer and includes a convenient sink, finally leading into a spacious bar area with a patio door to the rear garden. Upstairs, the first-floor landing establishes a stained glass arched window and leads into the master bedroom offering lots of wardrobe storage space and a concealed en-suite shower-room. Bedroom two and three, both double bedrooms offer spectacular views to the rear, there is also one further well-proportioned bedroom to the front. The family bathroom has a WC, bath and separate steam shower with radio, speaker and seat with spa style jets. Outside the rear garden is extremely spacious in size with magnificent views and has a patio area along with a large section of lawn. To the front is a sizable driveway with space for several cars and side access to the utility room. Furthermore, the property offers CCTV, alarm system and partially boarded loft space. This property is ideally located for shops, bars and restaurants in Halesowen Town Centre. For commuting there are road links to Birmingham City Centre, Halesowen bus station also provides transport links to Birmingham and Merry Hill shopping centre.

## **Details:**

**Entrance Hallway** 

Lounge 17' 9'' x 11' 6'' (5.41m x 3.50m) Max Dining Room 13' 6'' x 14' 5'' (4.11m x 4.39m) Max WC 8' 2'' x 3' 2'' (2.49m x 0.96m) Kitchen/Breakfast Room 21' 0'' x 9' 8'' (6.40m x 2.94m)