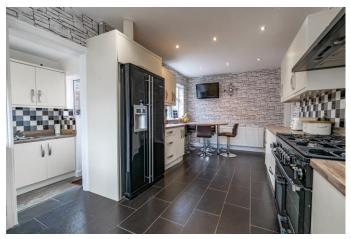

## **Description:**

A fantastic detached house with spectacular views, four bedrooms and extensive downstairs living space. In brief the property comprises of an entrance porch, hallway with storage space, large playroom/second reception room to the front, ground floor WC and an extremely spacious open-plan lounge with feature log burner fireplace, leading into the sizable dining room with large windows and double doors opening to the rear patio. Through to the kitchen/breakfast room that has an American style fridge/freezer, range style cooker and is inclusive of an integrated dishwasher, then into the utility room which offers space for a washing machine, dryer and includes a convenient sink, finally leading into a spacious bar area with a patio door to the rear garden. Upstairs, the first-floor landing establishes a stained glass arched window and leads into the master bedroom offering lots of wardrobe storage space and a concealed en-suite shower-room. Bedroom two and three, both double bedrooms offer spectacular views to the rear, there is also one further well-proportioned bedroom to the front. The family bathroom has a WC, bath and separate steam shower with radio, speaker and seat with spa style jets. Outside the rear garden is extremely spacious in size with magnificent views and has a patio area along with a large section of lawn. To the front is a sizable driveway with space for several cars and side access to the utility room. Furthermore, the property offers CCTV, alarm system and partially boarded loft space. This property is ideally located for shops, bars and restaurants in Halesowen Town Centre. For commuting there are road links to Birmingham City Centre, Halesowen bus station also provides transport links to Birmingham and Merry Hill shopping centre.

## **Details:**

**Entrance Hallway** 

Lounge 17' 9'' x 11' 6'' (5.41m x 3.50m) Max Dining Room 13' 6'' x 14' 5'' (4.11m x 4.39m) Max WC 8' 2'' x 3' 2'' (2.49m x 0.96m) Kitchen/Breakfast Room 21' 0'' x 9' 8'' (6.40m x 2.94m)