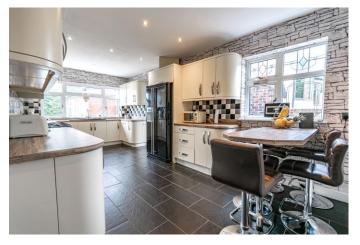

## **Description:**

A fantastic detached house with spectacular views, four bedrooms and extensive downstairs living space. In brief the property comprises of an entrance porch, hallway with storage space, large playroom/second reception room to the front, ground floor WC and an extremely spacious open-plan lounge with feature log burner fireplace, leading into the sizable dining room with large windows and double doors opening to the rear patio. Through to the kitchen/breakfast room that has an American style fridge/freezer, range style cooker and is inclusive of an integrated dishwasher, then into the utility room which offers space for a washing machine, dryer and includes a convenient sink, finally leading into a spacious bar area with a patio door to the rear garden. Upstairs, the first-floor landing establishes a stained glass arched window and leads into the master bedroom offering lots of wardrobe storage space and a concealed en-suite shower-room. Bedroom two and three, both double bedrooms offer spectacular views to the rear, there is also one further well-proportioned bedroom to the front. The family bathroom has a WC, bath and separate steam shower with radio, speaker and seat with spa style jets. Outside the rear garden is extremely spacious in size with magnificent views and has a patio area along with a large section of lawn. To the front is a sizable driveway with space for several cars and side access to the utility room. Furthermore, the property offers CCTV, alarm system and partially boarded loft space. This property is ideally located for shops, bars and restaurants in Halesowen Town Centre. For commuting there are road links to Birmingham City Centre, Halesowen bus station also provides transport links to Birmingham and Merry Hill shopping centre.

## **Details:**

**Entrance Hallway** 

Lounge 17' 9'' x 11' 6'' (5.41m x 3.50m) Max Dining Room 13' 6'' x 14' 5'' (4.11m x 4.39m) Max WC 8' 2'' x 3' 2'' (2.49m x 0.96m) Kitchen/Breakfast Room 21' 0'' x 9' 8'' (6.40m x 2.94m)