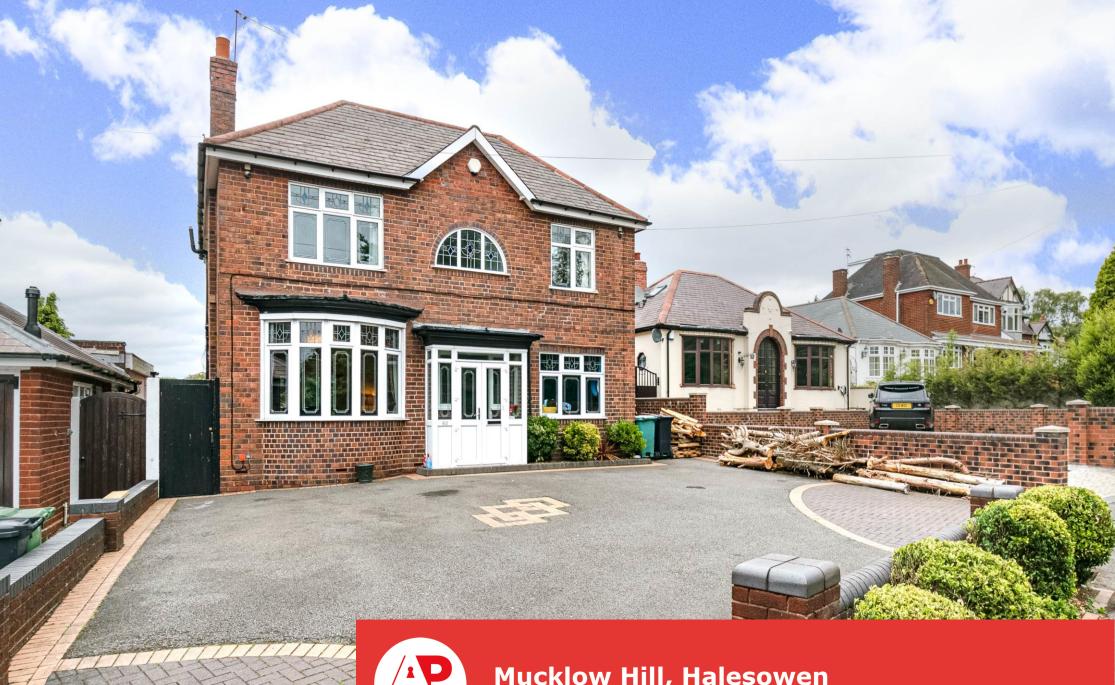

Mucklow Hill, Halesowen £475,000

## **Description:**

A fantastic detached house with spectacular views, four bedrooms and extensive downstairs living space. In brief the property comprises of an entrance porch, hallway with storage space, large playroom/second reception room to the front, ground floor WC and an extremely spacious open-plan lounge with feature log burner fireplace, leading into the sizable dining room with large windows and double doors opening to the rear patio. Through to the kitchen/breakfast room that has an American style fridge/freezer, range style cooker and is inclusive of an integrated dishwasher, then into the utility room which offers space for a washing machine, dryer and includes a convenient sink, finally leading into a spacious bar area with a patio door to the rear garden. Upstairs, the first-floor landing establishes a stained glass arched window and leads into the master bedroom offering lots of wardrobe storage space and a concealed en-suite shower-room. Bedroom two and three, both double bedrooms offer spectacular views to the rear, there is also one further well-proportioned bedroom to the front. The family bathroom has a WC, bath and separate steam shower with radio, speaker and seat with spa style jets. Outside the rear garden is extremely spacious in size with magnificent views and has a patio area along with a large section of lawn. To the front is a sizable driveway with space for several cars and side access to the utility room. Furthermore, the property offers CCTV, alarm system and partially boarded loft space. This property is ideally located for shops, bars and restaurants in Halesowen Town Centre. For commuting there are road links to Birmingham City Centre, Halesowen bus station also provides transport links to Birmingham and Merry Hill shopping centre.