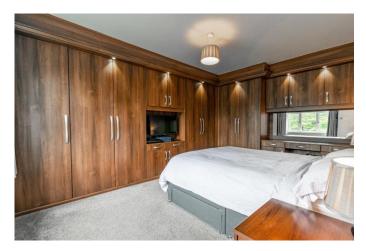

## **Description:**

A fantastic detached house with spectacular views, four bedrooms and extensive downstairs living space. In brief the property comprises of an entrance porch, hallway with storage space, large playroom/second reception room to the front, ground floor WC and an extremely spacious open-plan lounge with feature log burner fireplace, leading into the sizable dining room with large windows and double doors opening to the rear patio. Through to the kitchen/breakfast room that has an American style fridge/freezer, range style cooker and is inclusive of an integrated dishwasher, then into the utility room which offers space for a washing machine, dryer and includes a convenient sink, finally leading into a spacious bar area with a patio door to the rear garden. Upstairs, the first-floor landing establishes a stained glass arched window and leads into the master bedroom offering lots of wardrobe storage space and a concealed en-suite shower-room. Bedroom two and three, both double bedrooms offer spectacular views to the rear, there is also one further well-proportioned bedroom to the front. The family bathroom has a WC, bath and separate steam shower with radio, speaker and seat with spa style jets. Outside the rear garden is extremely spacious in size with magnificent views and has a patio area along with a large section of lawn. To the front is a sizable driveway with space for several cars and side access to the utility room. Furthermore, the property offers CCTV, alarm system and partially boarded loft space. This property is ideally located for shops, bars and restaurants in Halesowen Town Centre. For commuting there are road links to Birmingham City Centre, Halesowen bus station also provides transport links to Birmingham and Merry Hill shopping centre.

**Play Room** 9' 0'' x 9' 8'' (2.74m x 2.94m)

**Utility room** 14' 0'' x 5' 0'' (4.26m x 1.52m) Max

Bar Room 21' 0'' x 8' 0'' (6.40m x 2.44m) Outbuilding 9' 6'' x 8' 9'' (2.89m x 2.66m) Max Master bedroom 15' 8'' x 9' 6'' (4.77m x 2.89m) Max

# En-suite

Bedroom Two 14' 0'' x 13' 2'' (4.26m x 4.01m) Max Bedroom Three 10' 8'' x 12' 9'' (3.25m x 3.88m) Max Bedroom Four 8' 9'' x 9' 9'' (2.66m x 2.97m) Family Bathroom 6' 4'' x 9' 9'' (1.93m x 2.97m) EPC Rating: E Council Tax Band: (tbc by solicitors).