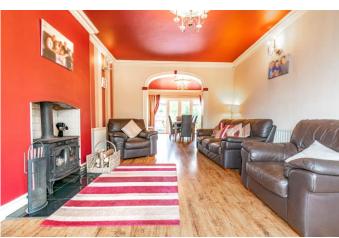

## **Description:**

A fantastic detached house with spectacular views, four bedrooms and extensive downstairs living space. In brief the property comprises of an entrance porch, hallway with storage space, large playroom/second reception room to the front, ground floor WC and an extremely spacious open-plan lounge with feature log burner fireplace, leading into the sizable dining room with large windows and double doors opening to the rear patio. Through to the kitchen/breakfast room that has an American style fridge/freezer, range style cooker and is inclusive of an integrated dishwasher, then into the utility room which offers space for a washing machine, dryer and includes a convenient sink, finally leading into a spacious bar area with a patio door to the rear garden. Upstairs, the first-floor landing establishes a stained glass arched window and leads into the master bedroom offering lots of wardrobe storage space and a concealed en-suite shower-room. Bedroom two and three, both double bedrooms offer spectacular views to the rear, there is also one further well-proportioned bedroom to the front. The family bathroom has a WC, bath and separate steam shower with radio, speaker and seat with spa style jets. Outside the rear garden is extremely spacious in size with magnificent views and has a patio area along with a large section of lawn. To the front is a sizable driveway with space for several cars and side access to the utility room. Furthermore, the property offers CCTV, alarm system and partially boarded loft space. This property is ideally located for shops, bars and restaurants in Halesowen Town Centre. For commuting there are road links to Birmingham City Centre, Halesowen bus station also provides transport links to Birmingham and Merry Hill shopping centre.

## **Details:**

**Entrance Hallway** 

Lounge 17' 9'' x 11' 6'' (5.41m x 3.50m) Max Dining Room 13' 6'' x 14' 5'' (4.11m x 4.39m) Max WC 8' 2'' x 3' 2'' (2.49m x 0.96m) Kitchen/Breakfast Room 21' 0'' x 9' 8'' (6.40m x 2.94m)