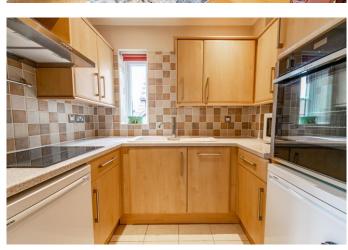

# **Description:**

A particularly well-presented top-floor, two-bedroom retirement apartment situated in the popular Kingfisher development complex in Droitwich for over 55's. The property is accessed by a secure lobby and comprises of an entrance hallway with large storage cupboard, open plan dual aspect lounge with Juliet style balcony, fitted kitchen comprising of integrated Bosch electric hob, Neff oven and dishwasher, double bedroom one, single bedroom and bathroom with walk in style bathtub and overhead shower. The property further benefits from having a call points to contact the development manager, 24-hour emergency call system, air conditioning, new electric heating system and wood flooring throughout. Ideally situated within easy access to the town centre, Waitrose & Droitwich Lido.

# **Details:**

Hallway

**Lounge/Diner** 10' 5'' x 23' 5'' (3.17m x 7.13m) max

**Kitchen** 5' 6'' x 7' 8'' (1.68m x 2.34m)

**Bedroom One** 10' 5'' x 9' 9'' (3.17m x 2.97m)

**Bedroom Two** 10' 5'' x 6' 5'' (3.17m x 1.95m)