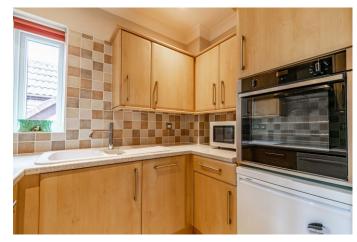

# **Description:**

A particularly well-presented top-floor, two-bedroom retirement apartment situated in the popular Kingfisher development complex in Droitwich for over 55's. The property is accessed by a secure lobby and comprises of an entrance hallway with large storage cupboard, open plan dual aspect lounge with Juliet style balcony, fitted kitchen comprising of integrated Bosch electric hob, Neff oven and dishwasher, double bedroom one, single bedroom and bathroom with walk in style bathtub and overhead shower. The property further benefits from having a call points to contact the development manager, 24-hour emergency call system, air conditioning, new electric heating system and wood flooring throughout. Ideally situated within easy access to the town centre, Waitrose & Droitwich Lido.

# **Details:**

Hallway

**Lounge/Diner** 10' 5'' x 23' 5'' (3.17m x 7.13m) max

**Kitchen** 5' 6'' x 7' 8'' (1.68m x 2.34m)

**Bedroom One** 10' 5'' x 9' 9'' (3.17m x 2.97m)

**Bedroom Two** 10' 5'' x 6' 5'' (3.17m x 1.95m)