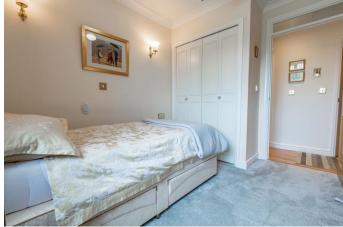

# **Description:**

A particularly well-presented top-floor, two-bedroom retirement apartment situated in the popular Kingfisher development complex in Droitwich for over 55's. The property is accessed by a secure lobby and comprises of an entrance hallway with large storage cupboard, open plan dual aspect lounge with Juliet style balcony, fitted kitchen comprising of integrated Bosch electric hob, Neff oven and dishwasher, double bedroom one, single bedroom and bathroom with walk in style bathtub and overhead shower. The property further benefits from having a call points to contact the development manager, 24-hour emergency call system, air conditioning, new electric heating system and wood flooring throughout. Ideally situated within easy access to the town centre, Waitrose & Droitwich Lido.

# **Details:**

Hallway

**Lounge/Diner** 10' 5'' x 23' 5'' (3.17m x 7.13m) max

**Kitchen** 5' 6'' x 7' 8'' (1.68m x 2.34m)

**Bedroom One** 10' 5'' x 9' 9'' (3.17m x 2.97m)

**Bedroom Two** 10' 5'' x 6' 5'' (3.17m x 1.95m)