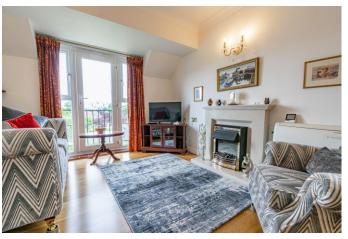

# **Description:**

A particularly well-presented top-floor, two-bedroom retirement apartment situated in the popular Kingfisher development complex in Droitwich for over 55's. The property is accessed by a secure lobby and comprises of an entrance hallway with large storage cupboard, open plan dual aspect lounge with Juliet style balcony, fitted kitchen comprising of integrated Bosch electric hob, Neff oven and dishwasher, double bedroom one, single bedroom and bathroom with walk in style bathtub and overhead shower. The property further benefits from having a call points to contact the development manager, 24-hour emergency call system, air conditioning, new electric heating system and wood flooring throughout. Ideally situated within easy access to the town centre, Waitrose & Droitwich Lido.

# **Details:**

Hallway

**Lounge/Diner** 10' 5'' x 23' 5'' (3.17m x 7.13m) max

**Kitchen** 5' 6'' x 7' 8'' (1.68m x 2.34m)

**Bedroom One** 10' 5'' x 9' 9'' (3.17m x 2.97m)

**Bedroom Two** 10' 5'' x 6' 5'' (3.17m x 1.95m)