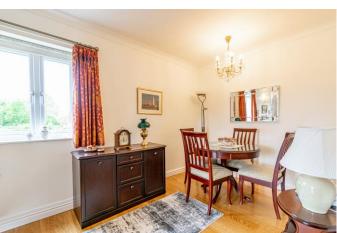

# **Description:**

A particularly well-presented top-floor, two-bedroom retirement apartment situated in the popular Kingfisher development complex in Droitwich for over 55's. The property is accessed by a secure lobby and comprises of an entrance hallway with large storage cupboard, open plan dual aspect lounge with Juliet style balcony, fitted kitchen comprising of integrated Bosch electric hob, Neff oven and dishwasher, double bedroom one, single bedroom and bathroom with walk in style bathtub and overhead shower. The property further benefits from having a call points to contact the development manager, 24-hour emergency call system, air conditioning, new electric heating system and wood flooring throughout. Ideally situated within easy access to the town centre, Waitrose & Droitwich Lido.

# **Details:**

Hallway

**Lounge/Diner** 10' 5'' x 23' 5'' (3.17m x 7.13m) max

**Kitchen** 5' 6'' x 7' 8'' (1.68m x 2.34m)

**Bedroom One** 10' 5'' x 9' 9'' (3.17m x 2.97m)

**Bedroom Two** 10' 5'' x 6' 5'' (3.17m x 1.95m)