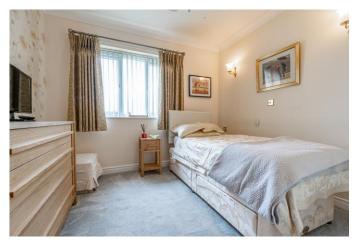

# **Description:**

A particularly well-presented top-floor, two-bedroom retirement apartment situated in the popular Kingfisher development complex in Droitwich for over 55's. The property is accessed by a secure lobby and comprises of an entrance hallway with large storage cupboard, open plan dual aspect lounge with Juliet style balcony, fitted kitchen comprising of integrated Bosch electric hob, Neff oven and dishwasher, double bedroom one, single bedroom and bathroom with walk in style bathtub and overhead shower. The property further benefits from having a call points to contact the development manager, 24-hour emergency call system, air conditioning, new electric heating system and wood flooring throughout. Ideally situated within easy access to the town centre, Waitrose & Droitwich Lido.

# **Details:**

Hallway

**Lounge/Diner** 10' 5'' x 23' 5'' (3.17m x 7.13m) max

**Kitchen** 5' 6'' x 7' 8'' (1.68m x 2.34m)

**Bedroom One** 10' 5'' x 9' 9'' (3.17m x 2.97m)

**Bedroom Two** 10' 5'' x 6' 5'' (3.17m x 1.95m)