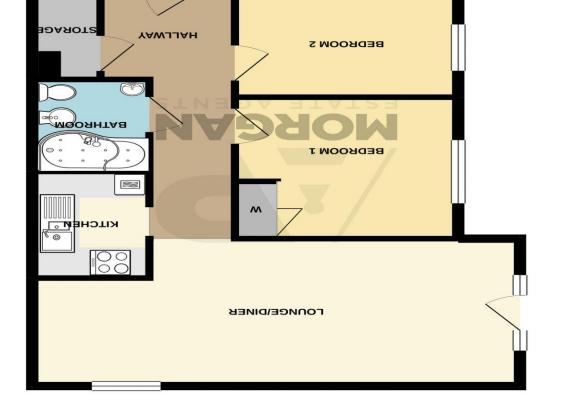

# **Details:**

Hallway

**Lounge/Diner** 10' 5'' x 23' 5'' (3.17m x 7.13m) max

**Kitchen** 5' 6'' x 7' 8'' (1.68m x 2.34m)

**Bedroom One** 10' 5'' x 9' 9'' (3.17m x 2.97m)

**Bedroom Two** 10' 5'' x 6' 5'' (3.17m x 1.95m)

**Bathroom** 5' 6'' x 6' 6'' (1.68m x 1.98m)

For more information or to arrange a viewing, please call us on 01527 910 300.

597 sq.ft. (55.5 sq.m.) approx.

**GROUND FLOOR** 

Yongqué (, m, pz 8.5.2), f); pz 762; A3AA 900, LATOT (and an anomality into beam and the anomality of the fourthank and anomality and anomality and the anomality into anomality on anomality of the program of the program of the anomality into anomality of the anomality of the program of the anomality of the anomality of the anomality of the program of the anomality of the an