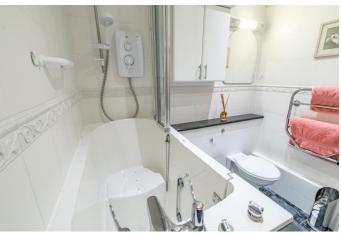

# **Description:**

A particularly well-presented top-floor, two-bedroom retirement apartment situated in the popular Kingfisher development complex in Droitwich for over 55's. The property is accessed by a secure lobby and comprises of an entrance hallway with large storage cupboard, open plan dual aspect lounge with Juliet style balcony, fitted kitchen comprising of integrated Bosch electric hob, Neff oven and dishwasher, double bedroom one, single bedroom and bathroom with walk in style bathtub and overhead shower. The property further benefits from having a call points to contact the development manager, 24-hour emergency call system, air conditioning, new electric heating system and wood flooring throughout. Ideally situated within easy access to the town centre, Waitrose & Droitwich Lido.

**Bathroom** 5' 6'' x 6' 6'' (1.68m x 1.98m)

For more information or to arrange a viewing, please call us on 01527 910 300.