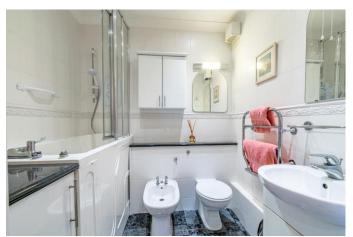

# **Description:**

A particularly well-presented top-floor, two-bedroom retirement apartment situated in the popular Kingfisher development complex in Droitwich for over 55's. The property is accessed by a secure lobby and comprises of an entrance hallway with large storage cupboard, open plan dual aspect lounge with Juliet style balcony, fitted kitchen comprising of integrated Bosch electric hob, Neff oven and dishwasher, double bedroom one, single bedroom and bathroom with walk in style bathtub and overhead shower. The property further benefits from having a call points to contact the development manager, 24-hour emergency call system, air conditioning, new electric heating system and wood flooring throughout. Ideally situated within easy access to the town centre, Waitrose & Droitwich Lido.

**Bathroom** 5' 6'' x 6' 6'' (1.68m x 1.98m)

For more information or to arrange a viewing, please call us on 01527 910 300.