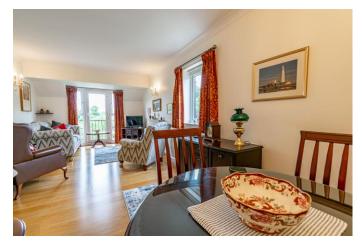

# **Description:**

A particularly well-presented top-floor, two-bedroom retirement apartment situated in the popular Kingfisher development complex in Droitwich for over 55's. The property is accessed by a secure lobby and comprises of an entrance hallway with large storage cupboard, open plan dual aspect lounge with Juliet style balcony, fitted kitchen comprising of integrated Bosch electric hob, Neff oven and dishwasher, double bedroom one, single bedroom and bathroom with walk in style bathtub and overhead shower. The property further benefits from having a call points to contact the development manager, 24-hour emergency call system, air conditioning, new electric heating system and wood flooring throughout. Ideally situated within easy access to the town centre, Waitrose & Droitwich Lido.

# **Details:**

Hallway

**Lounge/Diner** 10' 5'' x 23' 5'' (3.17m x 7.13m) max

**Kitchen** 5' 6'' x 7' 8'' (1.68m x 2.34m)

**Bedroom One** 10' 5'' x 9' 9'' (3.17m x 2.97m)

**Bedroom Two** 10' 5'' x 6' 5'' (3.17m x 1.95m)