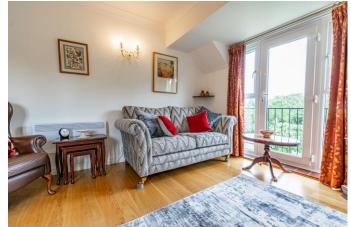

# **Description:**

A particularly well-presented top-floor, two-bedroom retirement apartment situated in the popular Kingfisher development complex in Droitwich for over 55's. The property is accessed by a secure lobby and comprises of an entrance hallway with large storage cupboard, open plan dual aspect lounge with Juliet style balcony, fitted kitchen comprising of integrated Bosch electric hob, Neff oven and dishwasher, double bedroom one, single bedroom and bathroom with walk in style bathtub and overhead shower. The property further benefits from having a call points to contact the development manager, 24-hour emergency call system, air conditioning, new electric heating system and wood flooring throughout. Ideally situated within easy access to the town centre, Waitrose & Droitwich Lido.

# **Details:**

Hallway

**Lounge/Diner** 10' 5'' x 23' 5'' (3.17m x 7.13m) max

**Kitchen** 5' 6'' x 7' 8'' (1.68m x 2.34m)

**Bedroom One** 10' 5'' x 9' 9'' (3.17m x 2.97m)

**Bedroom Two** 10' 5'' x 6' 5'' (3.17m x 1.95m)