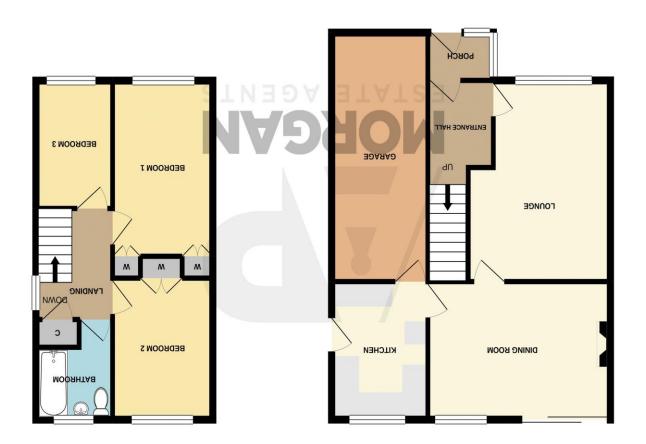

### **Porch**

## **Entrance Hall**

# Lounge

15' 1" x 11' 9" (4.59m x 3.58m)

# **Dining Room**

10' 4" x 15' 1" (3.15m x 4.59m)

# Kitchen

10' 8"' x 8' 0"' (3.25m x 2.44m)

## **Bedroom One**

13' 3" x 8' 4" (4.04m x 2.54m)

# **Bedroom Two**

10' 7" x 8' 4" (3.22m x 2.54m)

# **Bedroom Three**

9' 7" x 6' 5" (2.92m x 1.95m)

### **Bathroom**

7' 6" max x 6' 4" max (2.28m x 1.93m)

## Garage

18' 7" x 8' 6" (5.66m x 2.59m)

# **EPC Rating:**

**Council Tax Band:** C (tbc by solicitors). **Tenure:** Freehold (tbc by solicitors).

For more information or to arrange a viewing, please call us on 0121 809 9809.

omission or mis-statement. This plan is for illustrative purposes only and should be used as such by any prospective purchaser. The services, systems and ophiences shown have not been fested and no guarantee as to this operability or difficiency, can be given.
Made with Metodox @2020 of doors, windows, rooms and any other items are approximate and no responsibility is taken for any error, Whilst every attempt has been made to ensure the accuracy of the floorplan contained here, measureme TOTAL FLOOR AREA: 1002 sq.ft. (93.1 sq.m.) approx.