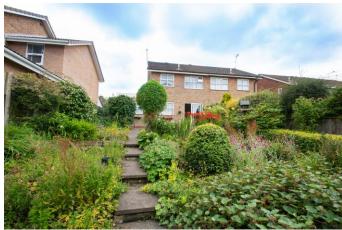

# **Description:**

This three bedroom semi-detached house with no onward chain, benefiting from two reception rooms and a well-maintained rear garden. The property in brief: Entrance porch, entrance hall leading to the spacious lounge which benefits from having a feature fireplace. Following on is the dining room, which also has a feature fireplace as well as a sliding patio door to the rear garden. The kitchen offers space for a cooker, fridge, freezer and washing machine. Upstairs: The generous bedroom one benefits from two integrated wardrobes, double bedroom two also benefits from integrated storage and there is a further well sized bedroom three to the front of the property. There is also a modern family bathroom and a storage cupboard to the landing. Outside: The rear garden has been well maintained, and has a patio area, ideal for garden furniture. There is a path running alongside the lawn area which leads to further garden space which leads to a shed and a small greenhouse. This property is near to the A458, providing road links to Birmingham and Stourbridge, Manor Way is also nearby providing links to the M5. Halesowen Town provides access to local shops and amenities, including supermarkets. For families, there are excellent local schools for all ages.