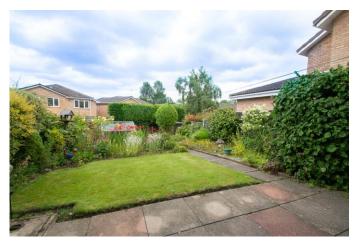

# **Description:**

This three bedroom semi-detached house with no onward chain, benefiting from two reception rooms and a well-maintained rear garden. The property in brief: Entrance porch, entrance hall leading to the spacious lounge which benefits from having a feature fireplace. Following on is the dining room, which also has a feature fireplace as well as a sliding patio door to the rear garden. The kitchen offers space for a cooker, fridge, freezer and washing machine. Upstairs: The generous bedroom one benefits from two integrated wardrobes, double bedroom two also benefits from integrated storage and there is a further well sized bedroom three to the front of the property. There is also a modern family bathroom and a storage cupboard to the landing. Outside: The rear garden has been well maintained, and has a patio area, ideal for garden furniture. There is a path running alongside the lawn area which leads to further garden space which leads to a shed and a small greenhouse. This property is near to the A458, providing road links to Birmingham and Stourbridge, Manor Way is also nearby providing links to the M5. Halesowen Town provides access to local shops and amenities, including supermarkets. For families, there are excellent local schools for all ages.