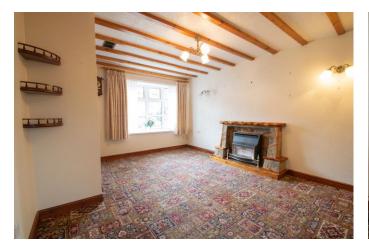

rs: The generous bedroom one benefits from two integrated wardrobes, double bedroom two also benefits from integrated storage and there is a further well sized bedroom three to the front of the property. There is also a modern family bathroom and a storage cupboard to the landing. Outside: The rear garden has been well maintained, and has a patio area, ideal for garden furniture. There is a path running alongside the lawn area which leads to further garden space which leads to a shed and a small greenhouse. This property is near to the A458, providing road links to Birmingham and Stourbridge, Manor Way is also nearby providing links to the M5. Halesowen Town provides access to local shops and amenities, including supermarkets. For families, there are excellent local schools for all ages.













### **Details:**

### **Porch**

## **Entrance Hall**

# Lounge

15' 1" x 11' 9" (4.59m x 3.58m)

# **Dining Room**

10' 4" x 15' 1" (3.15m x 4.59m)

# Kitchen

10' 8"' x 8' 0"' (3.25m x 2.44m)

## **Bedroom One**

13' 3" x 8' 4" (4.04m x 2.54m)

# **Bedroom Two**

10' 7" x 8' 4" (3.22m x 2.54m)

# **Bedroom Three**

9' 7" x 6' 5" (2.92m x 1.95m)

### **Bathroom**

7' 6" max x 6' 4" max (2.28m x 1.93m)

## Garage

18' 7" x 8' 6" (5.66m x 2.59m)

# **EPC Rating:**

**Council Tax Band:** C (tbc by solicitors). **Tenure:** Freehold (tbc by solicitors).

For more information or to arrange a viewing, please call us on 0121 809 9809.















omission or mis-statement. This plan is for illustrative purposes only and should be used as such by any prospective purchaser. The servi