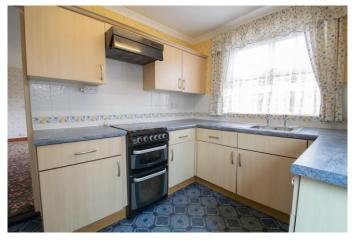

The generous bedroom one benefits from two integrated wardrobes, double bedroom two also benefits from integrated storage and there is a further well sized bedroom three to the front of the property. There is also a modern family bathroom and a storage cupboard to the landing. Outside: The rear garden has been well maintained, and has a patio area, ideal for garden furniture. There is a path running alongside the lawn area which leads to further garden space which leads to a shed and a small greenhouse. This property is near to the A458, providing road links to Birmingham and Stourbridge, Manor Way is also nearby providing links to the M5. Halesowen Town provides access to local shops and amenities, including supermarkets. For families, there are excellent local schools for all ages.













### **Details:**

### **Porch**

## **Entrance Hall**

# Lounge

15' 1" x 11' 9" (4.59m x 3.58m)

# **Dining Room**

10' 4" x 15' 1" (3.15m x 4.59m)

# Kitchen

10' 8"' x 8' 0"' (3.25m x 2.44m)

## **Bedroom One**

13' 3" x 8' 4" (4.04m x 2.54m)

# **Bedroom Two**

10' 7" x 8' 4" (3.22m x 2.54m)

# **Bedroom Three**

9' 7" x 6' 5" (2.92m x 1.95m)

### **Bathroom**

7' 6" max x 6' 4" max (2.28m x 1.93m)

## Garage

18' 7" x 8' 6" (5.66m x 2.59m)

# **EPC Rating:**

**Council Tax Band:** C (tbc by solicitors). **Tenure:** Freehold (tbc by solicitors).

For more information or to arrange a viewing, please call us on 0121 809 9809.















omission or mis-statement. This plan is for illustrative purposes only and should be used as such by any prospective purchaser. The services,