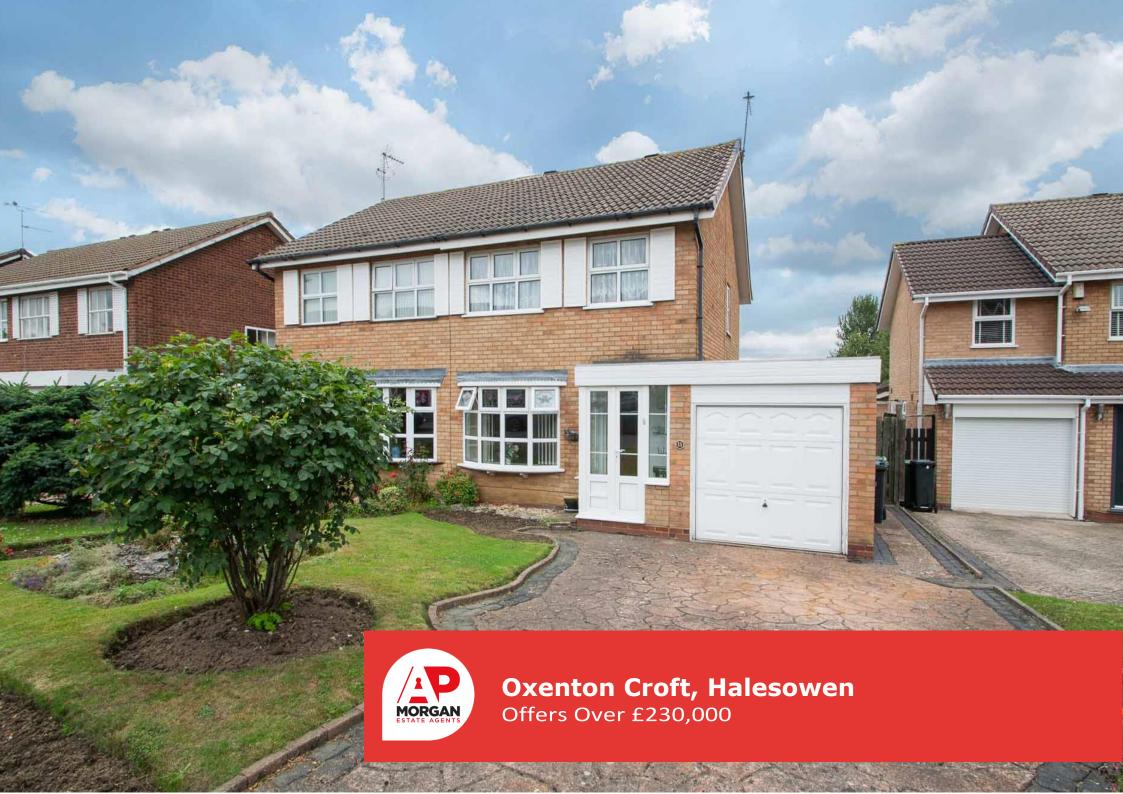

#### Features:

- No onward chain
- Semi detached house
- Three Bedrooms
- Two reception rooms
- Kitchen
- Rear garden
- Driveway and garage
- EPC TBC

# **Description:**

This three bedroom semi-detached house with no onward chain, benefiting from two reception rooms and a well-maintained rear garden. The property in brief: Entrance porch, entrance hall leading to the spacious lounge which benefits from having a feature fireplace. Following on is the dining room, which also has a feature fireplace as well as a sliding patio door to the rear garden. The kitchen offers space for a cooker, fridge, freezer and washing machine. Upstairs: The generous bedroom one benefits from two integrated wardrobes, double bedroom two also benefits from integrated storage and there is a further well sized bedroom three to the front of the property. There is also a modern family bathroom and a storage cupboard to the landing. Outside: The rear garden has been well maintained, and has a patio area, ideal for garden furniture. There is a path running alongside the lawn area which leads to further garden space which leads to a shed and a small greenhouse. This property is near to the A458, providing road links to Birmingham and Stourbridge, Manor Way is also nearby providing links to the M5. Halesowen Town provides access to local shops and amenities, including supermarkets. For families, there are excellent local schools for all ages.