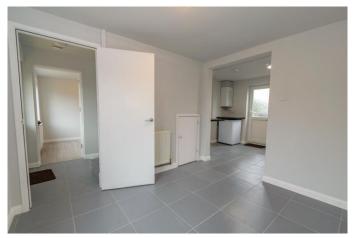

### **Description:**

This four-bedroom terraced house, ideal as a family home or investment property. Benefiting from being recently refurbished throughout including new carpets, flooring and kitchen. The property briefly comprises of an entrance hall, front reception room/bedroom 4, lounge with opening into the newly fitted kitchen and dining room complete with integrated electric oven, hob and extractor fan. Access to the rear garden can be obtained from patio door from the kitchen. Upstairs the first-floor landing gives off to three good sized double bedrooms with two of them benefiting from internal cupboard storage and new carpets throughout, two modern shower rooms are also situated in this floor. Outside the well-maintained rear garden offers an initial patio space for garden furniture then leading on to a good-sized lawn, a path to the right leads down to two brick sheds that offer further storage space. A side access gate and entry allow access to the front. The low-maintenance frontage offers pathway leading to the front door and gravel chip garden. Entry to the right offers access to the rear. Situated in a popular area of Rock hill this property is well located close to Bromsgrove town and its many amenities. Local transport links are available as well as ease of access to the M5 and M42.

#### **Entrance Hall**

Lounge

10' 0" x 9' 0" (3.05m x 2.74m)

Kitchen

7' 6" x 12' 2" (2.28m x 3.71m)

**Dining Room** 

8' 8" x 10' 9" (2.64m x 3.27m)

Bedroom 4/Reception room