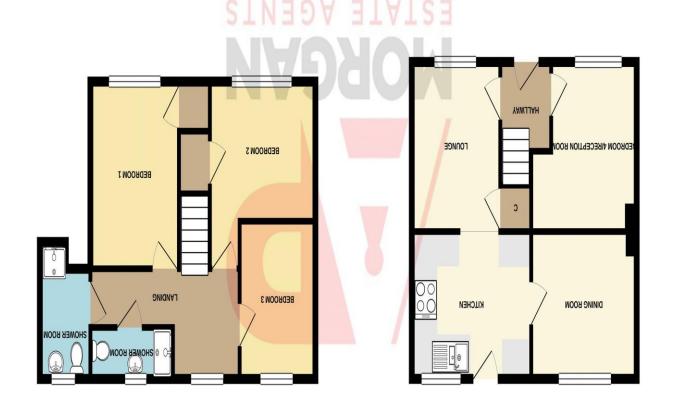

#### **Entrance Hall**

Lounge

10' 0" x 9' 0" (3.05m x 2.74m)

Kitchen

7' 6" x 12' 2" (2.28m x 3.71m)

**Dining Room** 

8' 8" x 10' 9" (2.64m x 3.27m)

Bedroom 4/Reception room

8' 8" x 9' 8" max (2.64m x 2.94m)

Bedroom 1

11' 7" x 9' 0" (3.53m x 2.74m)

Bedroom 2

11' 1" max x 10' 9" (3.38m x 3.27m)

Bedroom 3

9' 4" x 7' 9" (2.84m x 2.36m)

**Shower Room** 

7' 7" into shower x 5' 2" (2.31m x 1.57m)

**Shower Room** 

8' 3" into shower x 2' 8" (2.51m x 0.81m)

**EPC Rating:** 

Council Tax Band: (tbc by solicitors).

Tenure: (tbc by solicitors).

For more information or to arrange a viewing, please call us on 01527 910 300.

TOTAL FLOOR AREA: 866 sq.ft. (80.5 sq.m.) approx.

Made with Metropix ©2020 as to their operability or efficiency can be given. prospective purchaser. The services, systems and appliances shown have not been tested and no guarantee omission or mis-statement. This plan is for illustrative purposes only and should be used as such by any of doors, windows, rooms and any other items are approximate and no responsibility is taken for any error, Whilst every attempt has been made to ensure the accuracy of the floorplan contained here, measurements