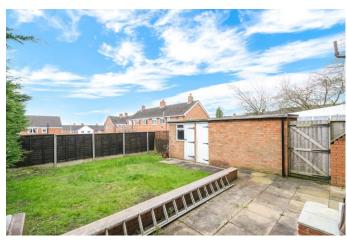

### **Description:**

This four-bedroom terraced house, ideal as a family home or investment property. Benefiting from being recently refurbished throughout including new carpets, flooring and kitchen. The property briefly comprises of an entrance hall, front reception room/bedroom 4, lounge with opening into the newly fitted kitchen and dining room complete with integrated electric oven, hob and extractor fan. Access to the rear garden can be obtained from patio door from the kitchen. Upstairs the first-floor landing gives off to three good sized double bedrooms with two of them benefiting from internal cupboard storage and new carpets throughout, two modern shower rooms are also situated in this floor. Outside the well-maintained rear garden offers an initial patio space for garden furniture then leading on to a good-sized lawn, a path to the right leads down to two brick sheds that offer further storage space. A side access gate and entry allow access to the front. The low-maintenance frontage offers pathway leading to the front door and gravel chip garden. Entry to the right offers access to the rear. Situated in a popular area of Rock hill this property is well located close to Bromsgrove town and its many amenities. Local transport links are available as well as ease of access to the M5 and M42.

#### Features:

- Four bed terraced house
- Recently refurbished
- Kitchen
- Dining room
- Lounge
- Well maintained rear garden
- Brick shed storage
- EPC C