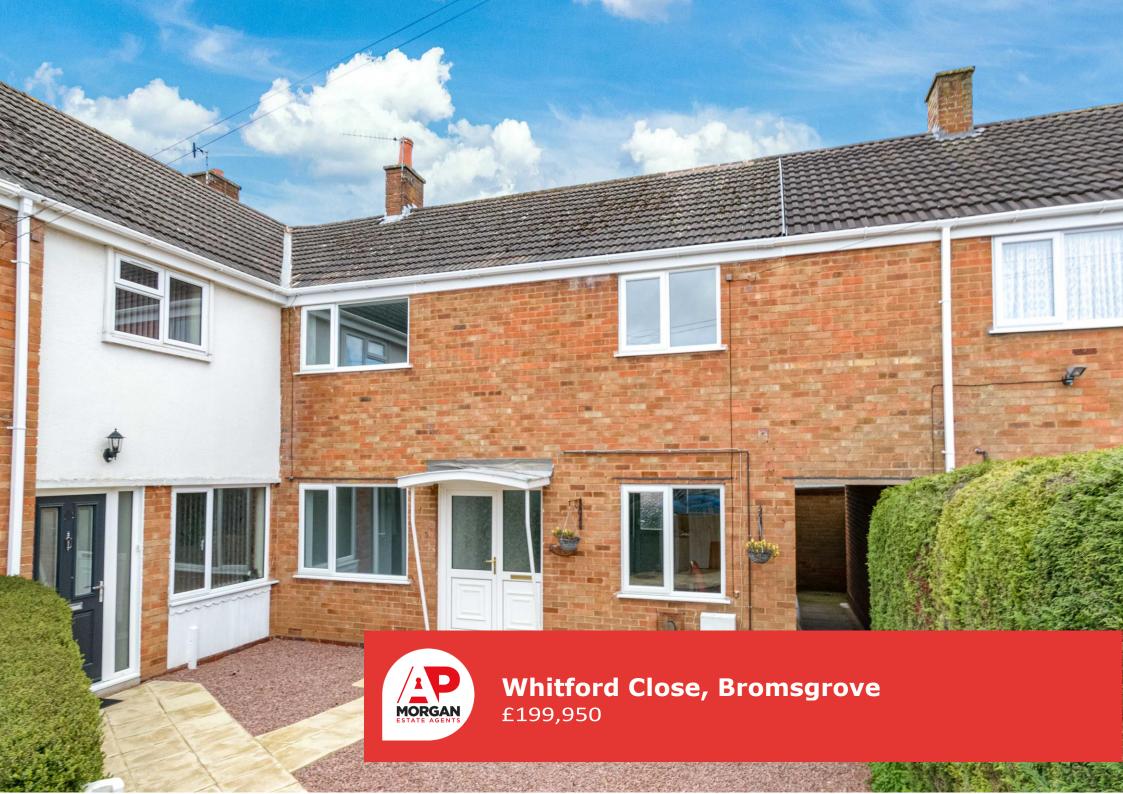

#### Features:

- Four bed terraced house
- Recently refurbished
- Kitchen
- Dining room
- Lounge
- Well maintained rear garden
- Brick shed storage
- EPC C

### **Description:**

This four-bedroom terraced house, ideal as a family home or investment property. Benefiting from being recently refurbished throughout including new carpets, flooring and kitchen. The property briefly comprises of an entrance hall, front reception room/bedroom 4, lounge with opening into the newly fitted kitchen and dining room complete with integrated electric oven, hob and extractor fan. Access to the rear garden can be obtained from patio door from the kitchen. Upstairs the first-floor landing gives off to three good sized double bedrooms with two of them benefiting from internal cupboard storage and new carpets throughout, two modern shower rooms are also situated in this floor. Outside the well-maintained rear garden offers an initial patio space for garden furniture then leading on to a good-sized lawn, a path to the right leads down to two brick sheds that offer further storage space. A side access gate and entry allow access to the front. The low-maintenance frontage offers pathway leading to the front door and gravel chip garden. Entry to the right offers access to the rear. Situated in a popular area of Rock hill this property is well located close to Bromsgrove town and its many amenities. Local transport links are available as well as ease of access to the M5 and M42.