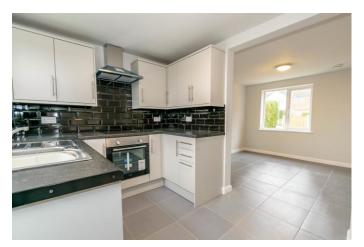

### **Description:**

This four-bedroom terraced house, ideal as a family home or investment property. Benefiting from being recently refurbished throughout including new carpets, flooring and kitchen. The property briefly comprises of an entrance hall, front reception room/bedroom 4, lounge with opening into the newly fitted kitchen and dining room complete with integrated electric oven, hob and extractor fan. Access to the rear garden can be obtained from patio door from the kitchen. Upstairs the first-floor landing gives off to three good sized double bedrooms with two of them benefiting from internal cupboard storage and new carpets throughout, two modern shower rooms are also situated in this floor. Outside the well-maintained rear garden offers an initial patio space for garden furniture then leading on to a good-sized lawn, a path to the right leads down to two brick sheds that offer further storage space. A side access gate and entry allow access to the front. The low-maintenance frontage offers pathway leading to the front door and gravel chip garden. Entry to the right offers access to the rear. Situated in a popular area of Rock hill this property is well located close to Bromsgrove town and its many amenities. Local transport links are available as well as ease of access to the M5 and M42.

#### **Entrance Hall**

Lounge

10' 0" x 9' 0" (3.05m x 2.74m)

Kitchen

7' 6" x 12' 2" (2.28m x 3.71m)

**Dining Room** 

8' 8" x 10' 9" (2.64m x 3.27m)

Bedroom 4/Reception room