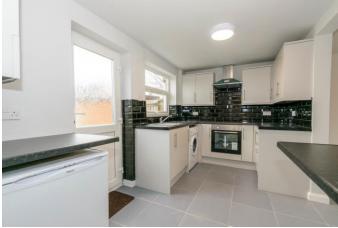

### **Description:**

This four-bedroom terraced house, ideal as a family home or investment property. Benefiting from being recently refurbished throughout including new carpets, flooring and kitchen. The property briefly comprises of an entrance hall, front reception room/bedroom 4, lounge with opening into the newly fitted kitchen and dining room complete with integrated electric oven, hob and extractor fan. Access to the rear garden can be obtained from patio door from the kitchen. Upstairs the first-floor landing gives off to three good sized double bedrooms with two of them benefiting from internal cupboard storage and new carpets throughout, two modern shower rooms are also situated in this floor. Outside the well-maintained rear garden offers an initial patio space for garden furniture then leading on to a good-sized lawn, a path to the right leads down to two brick sheds that offer further storage space. A side access gate and entry allow access to the front. The low-maintenance frontage offers pathway leading to the front door and gravel chip garden. Entry to the right offers access to the rear. Situated in a popular area of Rock hill this property is well located close to Bromsgrove town and its many amenities. Local transport links are available as well as ease of access to the M5 and M42.

#### **Entrance Hall**

Lounge

10' 0" x 9' 0" (3.05m x 2.74m)

Kitchen

7' 6" x 12' 2" (2.28m x 3.71m)

**Dining Room** 

8' 8" x 10' 9" (2.64m x 3.27m)

Bedroom 4/Reception room