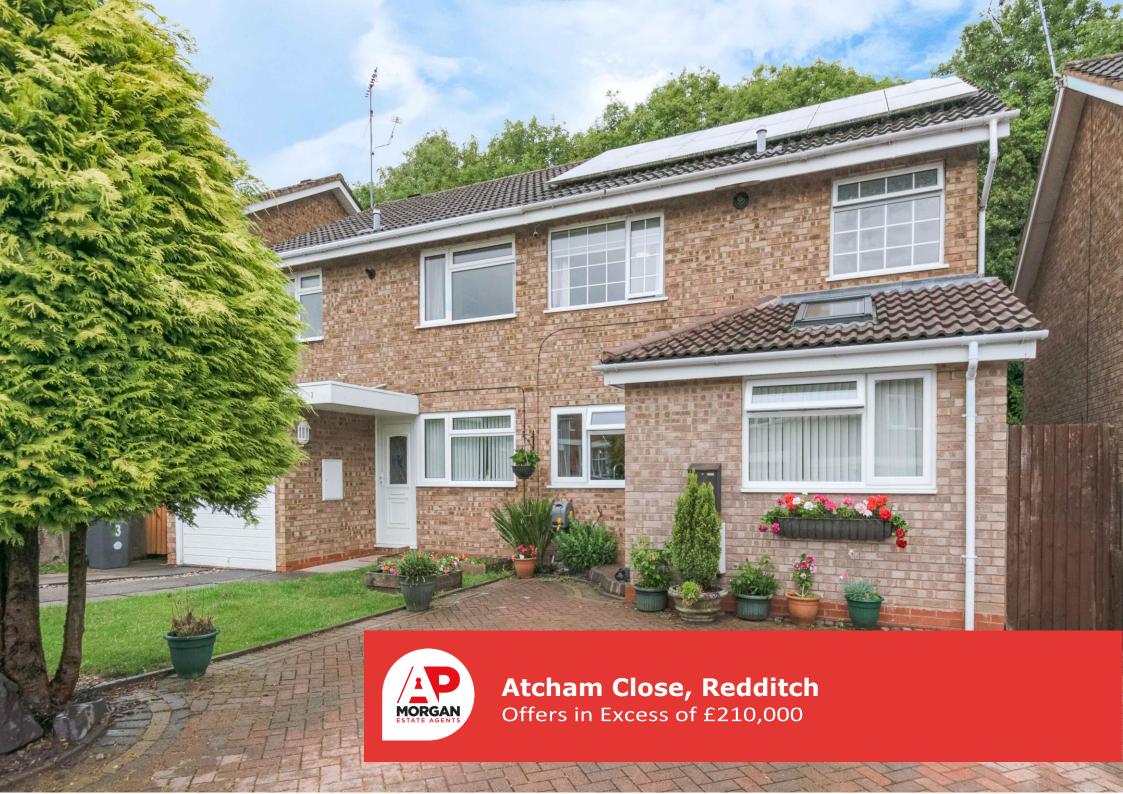

#### Features:

- Well-extended, semi-detached house
- Three bedrooms
- Open plan lounge/diner
- Stylish kitchen
- Family bathroom
- Office
- Rear garden & block paved driveway
- EPC B

## **Description:**

A well-presented three-bedroom family home situated in Winyates East, Redditch. Having been extended through into the garage and planning permission in place to extend further over ground floor lounge. In brief the interior of the property comprises of a heated entrance porch, hallway leading through into the open plan lounge/diner having laminate flooring throughout and access door to the rear garden. Stylish fitted kitchen to the front and an office room converted from the existing garage built to a high specification with vaulted ceiling, skylight and large storage cupboard. Upstairs, the first-floor landing accommodates two double bedrooms and a wellproportioned single bedroom, with bedroom one having integrated wardrobe storage. Finally, a family bathroom providing bathtub with overhead shower. In addition, the property benefits from having accessibility to fast internet speeds, network cabling fitted throughout, fitted solar panels providing reduced energy bills, new electrics fitted in office extension, partly boarded loft space, cavity wall and loft insulation along with double glazing and gas central heating. Outside to the rear situates a lowmaintenance gravelled garden with side entry gate to the front which provides a block paved driveway for parking of up-to two cars. Situated in a popular location in Winyates East, close by to Tenacres First School, convenience shop and nature reserve along with ease of access into Redditch Town providing further Kingfisher Shopping centre bus and rail links.