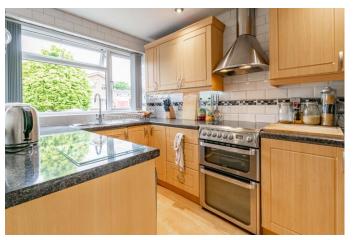

e. Finally, a family bathroom providing bathtub with overhead shower. In addition, the property benefits from having accessibility to fast internet speeds, network cabling fitted throughout, fitted solar panels providing reduced energy bills, new electrics fitted in office extension, partly boarded loft space, cavity wall and loft insulation along with double glazing and gas central heating. Outside to the rear situates a lowmaintenance gravelled garden with side entry gate to the front which provides a block paved driveway for parking of up-to two cars. Situated in a popular location in Winyates East, close by to Tenacres First School, convenience shop and nature reserve along with ease of access into Redditch Town providing further Kingfisher Shopping centre bus and rail links.













#### **Details:**

**Porch** 

Hallway

#### Office

12' 0" x 7' 5" (3.65m x 2.26m) Maximum

## Kitchen

12' 0" x 6' 8" (3.65m x 2.03m)

# Lounge/Diner

16' 6" x 18' 3" (5.03m x 5.56m) max

**First Floor Landing** 

## **Bedroom One**

14' 0" x 8' 8" (4.26m x 2.64m)

## **Bedroom Two**

10' 11" x 9' 4" (3.32m x 2.84m)

## **Bedroom Three**

9' 0" x 8' 8" (2.74m x 2.64m)

## **Bathroom**

6' 0" x 6' 3" (1.83m x 1.90m)

**EPC Rating:** B

**Council Tax Band:** C (tbc by solicitors).

Tenure: Freehold (tbc by solicitors).

For more information or to arrange a viewing, please call us on 01527 910 300.













# Need a mortgage?

information: www.morganfs.co.uk on 01527 910 300, or visit their website for more The initial appointment is free and without obligation. Call us more quickly