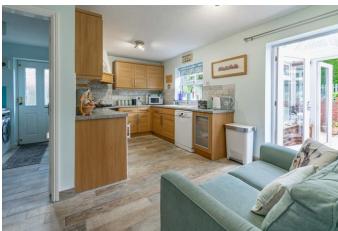

# Kitchen/Breakfast Room

14' 2" x 16' 2" (4.31m x 4.92m) max

# **Utility Room**

5' 2" x 8' 4" (1.57m x 2.54m)