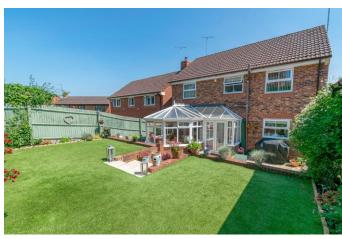

# **Description:**

A particularly well presented detached family home providing four double bedrooms and detached double garage, situated in a sought after location of Wirehill, Redditch. In brief the interior of the property comprises of an entrance hallway, study, lounge with bay window and double doors into the dining room with further double doors into the conservatory, fitted kitchen/breakfast room which offers integrated oven with gas hob and extractor hood over while providing further access to the conservatory and utility room. Up to the first floor, the landing accommodates a master bedroom with modern on-suite shower room and integrated wardrobes, a further three well-proportioned double bedrooms with bedroom two having integrated wardrobes along with a stylish family bathroom benefiting from a bathtub with overhead power shower. Outside to the rear situates a low maintenance garden offering an initial patio space for garden furniture with steps leading up to an artificial grass lawn with planted boarders and fenced boundaries, a side access gate allows entry to the front of the property which offers well maintained front gardens, a slate chipping driveway and access to a further tarmacked drive and garages. Furthermore the property benefits from having double glazing and central heating throughout, part boarded loft space above house as well as in the garage, alarm system, new carpets fitted on the stairs and replaced front door and fascias. Situated in a sought-after cul-de-sac location of Wirehill the property is well placed to offer nearby leisure facilities, golf course, Wirehill woods, while also being within reach of nearby Studley offering a variety of village shops, supermarket and nature reserve. The property also provides ease of access to major road and commuter links into Redditch and further afield.