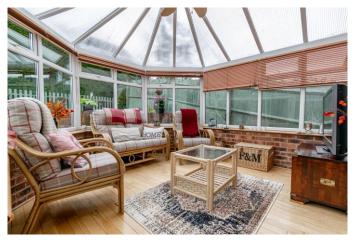

access gate allows entry to the front of the property which offers well maintained front gardens, a slate chipping driveway and access to a further tarmacked drive and garages. Furthermore the property benefits from having double glazing and central heating throughout, part boarded loft space above house as well as in the garage, alarm system, new carpets fitted on the stairs and replaced front door and fascias. Situated in a sought-after cul-de-sac location of Wirehill the property is well placed to offer nearby leisure facilities, golf course, Wirehill woods, while also being within reach of nearby Studley offering a variety of village shops, supermarket and nature reserve. The property also provides ease of access to major road and commuter links into Redditch and further afield.













#### **Details:**

# **Entrance Hallway**

# Lounge

17' 6" x 12' 3" (5.33m x 3.73m) max

# **Dining Room**

10' 2" x 11' 2" (3.10m x 3.40m)

# Kitchen/Breakfast Room

14' 2" x 16' 2" (4.31m x 4.92m) max

# **Utility Room**

5' 2" x 8' 4" (1.57m x 2.54m)

#### Conservatory

12' 0" x 17' 4" (3.65m x 5.28m) max

# Study

8' 2" x 7' 8" (2.49m x 2.34m)

### Master bedroom

12' 1" x 12' 4" (3.68m x 3.76m) max

#### **En-suite**

#### **Bedroom Two**

10' 3" x 11' 7" (3.12m x 3.53m)

#### **Bedroom Three**

11' 5" x 9' 2" (3.48m x 2.79m) max

# **Bedroom Four**

10' 0" x 9' 3" (3.05m x 2.82m) max

#### Bathroom

6' 0" x 7' 8" (1.83m x 2.34m)

# **Double Garage**

17' 2" x 18' 4" (5.23m x 5.58m) max

# **EPC Rating:** D

Council Tax Band: F (tbc by solicitors).

**Tenure:** Freehold (tbc