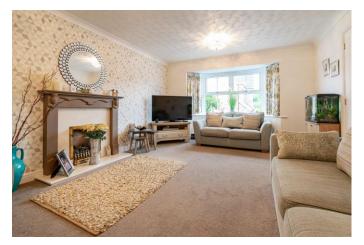

side access gate allows entry to the front of the property which offers well maintained front gardens, a slate chipping driveway and access to a further tarmacked drive and garages. Furthermore the property benefits from having double glazing and central heating throughout, part boarded loft space above house as well as in the garage, alarm system, new carpets fitted on the stairs and replaced front door and fascias. Situated in a sought-after cul-de-sac location of Wirehill the property is well placed to offer nearby leisure facilities, golf course, Wirehill woods, while also being within reach of nearby Studley offering a variety of village shops, supermarket and nature reserve. The property also provides ease of access to major road and commuter links into Redditch and further afield.













#### **Details:**

# **Entrance Hallway**

# Lounge

17' 6" x 12' 3" (5.33m x 3.73m) max

# **Dining Room**

10' 2" x 11' 2" (3.10m x 3.40m)

# Kitchen/Breakfast Room

14' 2" x 16' 2" (4.31m x 4.92m) max

# **Utility Room**

5' 2" x 8' 4" (1.57m x 2.54m)

#### Conservatory

12' 0" x 17' 4" (3.65m x 5.28m) max

# Study

8' 2" x 7' 8" (2.49m x 2.34m)

### Master bedroom

12' 1" x 12' 4" (3.68m x 3.76m) max

#### **En-suite**

#### **Bedroom Two**

10' 3" x 11' 7" (3.12m x 3.53m)

#### **Bedroom Three**

11' 5" x 9' 2" (3.48m x 2.79m) max

# **Bedroom Four**

10' 0" x 9' 3" (3.05m x 2.82m) max

#### Bathroom

6' 0" x 7' 8" (1.83m x 2.34m)

# **Double Garage**

17' 2" x 18' 4" (5.23m x 5.58m) max

# **EPC Rating:** D

Council Tax Band: F (tbc by solicitors).

**Tenure:** Freehold (