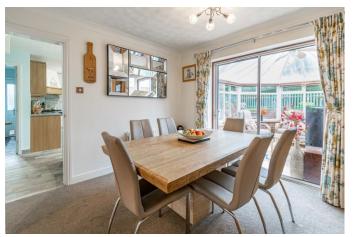

ess gate allows entry to the front of the property which offers well maintained front gardens, a slate chipping driveway and access to a further tarmacked drive and garages. Furthermore the property benefits from having double glazing and central heating throughout, part boarded loft space above house as well as in the garage, alarm system, new carpets fitted on the stairs and replaced front door and fascias. Situated in a sought-after cul-de-sac location of Wirehill the property is well placed to offer nearby leisure facilities, golf course, Wirehill woods, while also being within reach of nearby Studley offering a variety of village shops, supermarket and nature reserve. The property also provides ease of access to major road and commuter links into Redditch and further afield.













#### **Details:**

# **Entrance Hallway**

# Lounge

17' 6" x 12' 3" (5.33m x 3.73m) max

# **Dining Room**

10' 2" x 11' 2" (3.10m x 3.40m)

# Kitchen/Breakfast Room

14' 2" x 16' 2" (4.31m x 4.92m) max

# **Utility Room**

5' 2" x 8' 4" (1.57m x 2.54m)

#### Conservatory

12' 0" x 17' 4" (3.65m x 5.28m) max

# Study

8' 2" x 7' 8" (2.49m x 2.34m)

### Master bedroom

12' 1" x 12' 4" (3.68m x 3.76m) max

#### **En-suite**

#### **Bedroom Two**

10' 3" x 11' 7" (3.12m x 3.53m)

#### **Bedroom Three**

11' 5" x 9' 2" (3.48m x 2.79m) max

# **Bedroom Four**

10' 0" x 9' 3" (3.05m x 2.82m) max

#### Bathroom

6' 0" x 7' 8" (1.83m x 2.34m)

# **Double Garage**

17' 2" x 18' 4" (5.23m x 5.58m) max

# **EPC Rating:** D

Council Tax Band: F (tbc by solicitors).

**Tenure:** Freehold (tbc by s