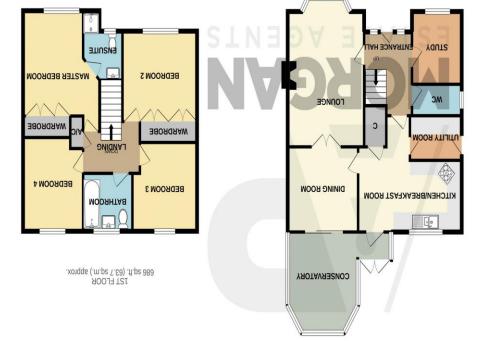

# **Entrance Hallway**

# Lounge

17' 6" x 12' 3" (5.33m x 3.73m) max

# **Dining Room**

10' 2" x 11' 2" (3.10m x 3.40m)

# Kitchen/Breakfast Room

14' 2" x 16' 2" (4.31m x 4.92m) max

# **Utility Room**

5' 2" x 8' 4" (1.57m x 2.54m)

#### Conservatory

12' 0" x 17' 4" (3.65m x 5.28m) max

# Study

8' 2" x 7' 8" (2.49m x 2.34m)

### Master bedroom

12' 1" x 12' 4" (3.68m x 3.76m) max

#### **En-suite**

#### **Bedroom Two**

10' 3" x 11' 7" (3.12m x 3.53m)

#### **Bedroom Three**

11' 5" x 9' 2" (3.48m x 2.79m) max

# **Bedroom Four**

10' 0" x 9' 3" (3.05m x 2.82m) max

#### Bathroom

6' 0" x 7' 8" (1.83m x 2.34m)

TOTAL FLOOR AREA: 1866 sq.ft. (172.4 sq.m.) approx.

Whiste every alterny has been made to ensure the accuracy of the Tonghan conducted news, measurements of doors, windows, conorns and any other tiens are approximate and no responsibility is great lost as east as such by any purposes only and should be used as such by any prospective purchaser. The pash as for illustrative purposes only and should be used as such by any prospective purchaser. The services, systems and applicances storing have not been tested and no guarantee.