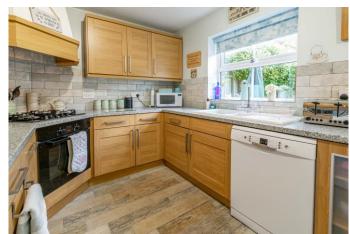

de access gate allows entry to the front of the property which offers well maintained front gardens, a slate chipping driveway and access to a further tarmacked drive and garages. Furthermore the property benefits from having double glazing and central heating throughout, part boarded loft space above house as well as in the garage, alarm system, new carpets fitted on the stairs and replaced front door and fascias. Situated in a sought-after cul-de-sac location of Wirehill the property is well placed to offer nearby leisure facilities, golf course, Wirehill woods, while also being within reach of nearby Studley offering a variety of village shops, supermarket and nature reserve. The property also provides ease of access to major road and commuter links into Redditch and further afield.













#### **Details:**

# **Entrance Hallway**

# Lounge

17' 6" x 12' 3" (5.33m x 3.73m) max

# **Dining Room**

10' 2" x 11' 2" (3.10m x 3.40m)

# Kitchen/Breakfast Room

14' 2" x 16' 2" (4.31m x 4.92m) max

# **Utility Room**

5' 2" x 8' 4" (1.57m x 2.54m)

#### Conservatory

12' 0" x 17' 4" (3.65m x 5.28m) max

# Study

8' 2" x 7' 8" (2.49m x 2.34m)

### Master bedroom

12' 1" x 12' 4" (3.68m x 3.76m) max

#### **En-suite**

#### **Bedroom Two**

10' 3" x 11' 7" (3.12m x 3.53m)

#### **Bedroom Three**

11' 5" x 9' 2" (3.48m x 2.79m) max

# **Bedroom Four**

10' 0" x 9' 3" (3.05m x 2.82m) max

#### Bathroom

6' 0" x 7' 8" (1.83m x 2.34m)

# **Double Garage**

17' 2" x 18' 4" (5.23m x 5.58m) max

# **EPC Rating:** D

Council Tax Band: F (tbc by solicitors).

**Tenure:** Freehold (tb