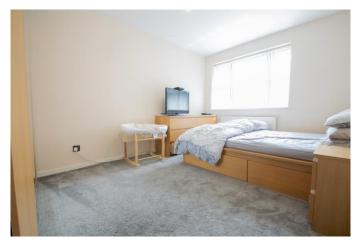

### **Bedroom One**

13' 6" x 9' 8" (4.11m x 2.94m)

#### **Bedroom Two**

10' 2" x 9' 8" (3.10m x 2.94m)

## **Bedroom Three**

8' 7" x 8' 3" (2.61m x 2.51m)