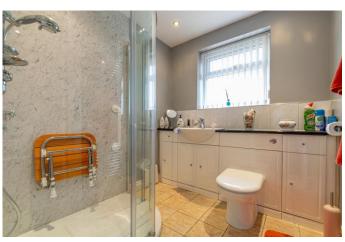

## **Description:**

A well laid out detached, two-bedroom bungalow having been thoughtfully adapted for people with limited mobility, situated on a generous plot within reach of Bromsgrove Town centre. The interior of the property offers, an entrance hallway, spacious lounge with bay window, modern fitted kitchen having low level countertops accessible for wheelchair users, integrated Neff oven, Smeg induction hob with extractor hood over along with built in washing machine, fridge and freezer, a utility room with further space for appliances and inset sink along with double doors to the garden and internal door to garage. Furthermore, the property provides a modern shower room and two well-sized double bedrooms with one having built in wardrobe storage. Outside to the rear situates a beautifully well maintained garden providing substantial patio space to the front, steps leading up to a lawn with an octagonal timber gazebo to the centre complete with fitted electrics and lighting, fish pond to the rear along with a large timber summerhouse/workshop space. The front of the property boasts a large block paved driveway setting the property back from the road along with ramp leading to the front porch and a stunning landscaped gravelled area to the front. Situated in a convenient location close by to Bromsgrove Town which provides an assortment of supermarket shopping, eateries, pubs and leisure facilities. Sanders park is a short distance away along with ease of access to major road and transport links including the M5 and M42.

# **Details:**

Porch

Hallway

Lounge 12' 9'' x 17' 0'' (3.88m x 5.18m) max

**Kitchen/Diner** 11' 7'' x 17' 0'' (3.53m x 5.18m) max

**Shower Room** 7' 1'' x 6' 5'' (2.16m x 1.95m)

**Utility Room** 9' 2'' x 7' 4'' (2.79m x 2.23m)