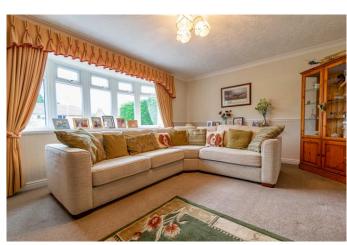

## **Description:**

A well laid out detached, two-bedroom bungalow having been thoughtfully adapted for people with limited mobility, situated on a generous plot within reach of Bromsgrove Town centre. The interior of the property offers, an entrance hallway, spacious lounge with bay window, modern fitted kitchen having low level countertops accessible for wheelchair users, integrated Neff oven, Smeg induction hob with extractor hood over along with built in washing machine, fridge and freezer, a utility room with further space for appliances and inset sink along with double doors to the garden and internal door to garage. Furthermore, the property provides a modern shower room and two well-sized double bedrooms with one having built in wardrobe storage. Outside to the rear situates a beautifully well maintained garden providing substantial patio space to the front, steps leading up to a lawn with an octagonal timber gazebo to the centre complete with fitted electrics and lighting, fish pond to the rear along with a large timber summerhouse/workshop space. The front of the property boasts a large block paved driveway setting the property back from the road along with ramp leading to the front porch and a stunning landscaped gravelled area to the front. Situated in a convenient location close by to Bromsgrove Town which provides an assortment of supermarket shopping, eateries, pubs and leisure facilities. Sanders park is a short distance away along with ease of access to major road and transport links including the M5 and M42.

# **Details:**

Porch

Hallway

Lounge 12' 9'' x 17' 0'' (3.88m x 5.18m) max

**Kitchen/Diner** 11' 7'' x 17' 0'' (3.53m x 5.18m) max

**Shower Room** 7' 1'' x 6' 5'' (2.16m x 1.95m)

**Utility Room** 9' 2'' x 7' 4'' (2.79m x 2.23m)