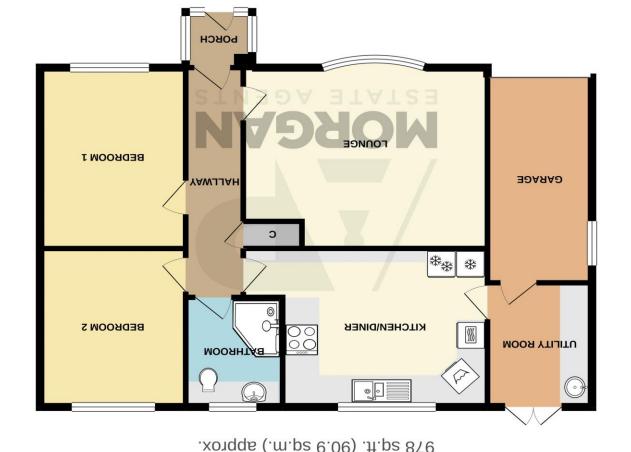

# **Details:**

Porch

Hallway

Lounge 12' 9'' x 17' 0'' (3.88m x 5.18m) max

**Kitchen/Diner** 11' 7'' x 17' 0'' (3.53m x 5.18m) max

**Shower Room** 7' 1'' x 6' 5'' (2.16m x 1.95m)

**Utility Room** 9' 2'' x 7' 4'' (2.79m x 2.23m)

**Bedroom One** 13' 0'' x 10' 1'' (3.96m x 3.07m)

**Bedroom Two** 11' 0'' x 10' 1'' (3.35m x 3.07m)

**Garage** 16' 0'' x 7' 8'' (4.87m x 2.34m)

EPC Rating: Council Tax Band: D (tbc by solicitors). Tenure: Freehold (tbc by solicitors).

**GROUND FLOOR** 

Xongqe (fm pp c Re (20 - 97, 85 sr - 97, 26 sr - 97, 27 sr - 98, 28 sr - 98