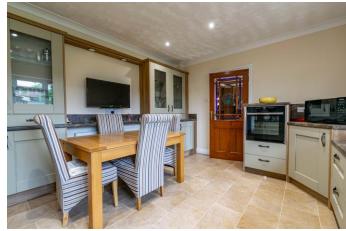

## **Description:**

A well laid out detached, two-bedroom bungalow having been thoughtfully adapted for people with limited mobility, situated on a generous plot within reach of Bromsgrove Town centre. The interior of the property offers, an entrance hallway, spacious lounge with bay window, modern fitted kitchen having low level countertops accessible for wheelchair users, integrated Neff oven, Smeg induction hob with extractor hood over along with built in washing machine, fridge and freezer, a utility room with further space for appliances and inset sink along with double doors to the garden and internal door to garage. Furthermore, the property provides a modern shower room and two well-sized double bedrooms with one having built in wardrobe storage. Outside to the rear situates a beautifully well maintained garden providing substantial patio space to the front, steps leading up to a lawn with an octagonal timber gazebo to the centre complete with fitted electrics and lighting, fish pond to the rear along with a large timber summerhouse/workshop space. The front of the property boasts a large block paved driveway setting the property back from the road along with ramp leading to the front porch and a stunning landscaped gravelled area to the front. Situated in a convenient location close by to Bromsgrove Town which provides an assortment of supermarket shopping, eateries, pubs and leisure facilities. Sanders park is a short distance away along with ease of access to major road and transport links including the M5 and M42.

# **Details:**

Porch

Hallway

Lounge 12' 9'' x 17' 0'' (3.88m x 5.18m) max

**Kitchen/Diner** 11' 7'' x 17' 0'' (3.53m x 5.18m) max

**Shower Room** 7' 1'' x 6' 5'' (2.16m x 1.95m)

**Utility Room** 9' 2'' x 7' 4'' (2.79m x 2.23m)