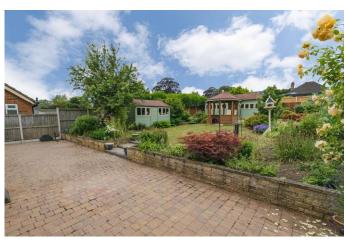

## **Description:**

A well laid out detached, two-bedroom bungalow having been thoughtfully adapted for people with limited mobility, situated on a generous plot within reach of Bromsgrove Town centre. The interior of the property offers, an entrance hallway, spacious lounge with bay window, modern fitted kitchen having low level countertops accessible for wheelchair users, integrated Neff oven, Smeg induction hob with extractor hood over along with built in washing machine, fridge and freezer, a utility room with further space for appliances and inset sink along with double doors to the garden and internal door to garage. Furthermore, the property provides a modern shower room and two well-sized double bedrooms with one having built in wardrobe storage. Outside to the rear situates a beautifully well maintained garden providing substantial patio space to the front, steps leading up to a lawn with an octagonal timber gazebo to the centre complete with fitted electrics and lighting, fish pond to the rear along with a large timber summerhouse/workshop space. The front of the property boasts a large block paved driveway setting the property back from the road along with ramp leading to the front porch and a stunning landscaped gravelled area to the front. Situated in a convenient location close by to Bromsgrove Town which provides an assortment of supermarket shopping, eateries, pubs and leisure facilities. Sanders park is a short distance away along with ease of access to major road and transport links including the M5 and M42.