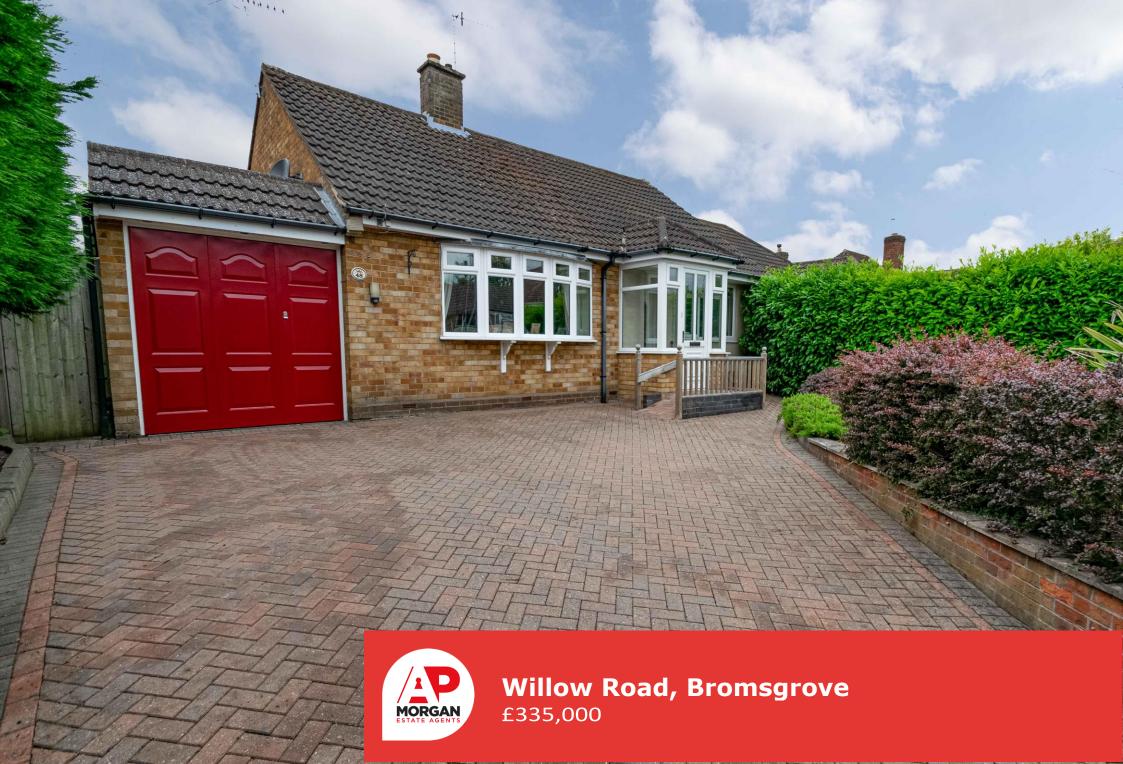

## **Features:**

- Detached Bungalow
- Two double bedrooms
- Adapted for restricted mobility
- Contemporary fitted kitchen & utility
- Modern shower room
- Spacious
- Beautiful rear gardens with workshop
- EPC TBC

## **Description:**

A well laid out detached, two-bedroom bungalow having been thoughtfully adapted for people with limited mobility, situated on a generous plot within reach of Bromsgrove Town centre. The interior of the property offers, an entrance hallway, spacious lounge with bay window, modern fitted kitchen having low level countertops accessible for wheelchair users, integrated Neff oven, Smeg induction hob with extractor hood over along with built in washing machine, fridge and freezer, a utility room with further space for appliances and inset sink along with double doors to the garden and internal door to garage. Furthermore, the property provides a modern shower room and two well-sized double bedrooms with one having built in wardrobe storage. Outside to the rear situates a beautifully well maintained garden providing substantial patio space to the front, steps leading up to a lawn with an octagonal timber gazebo to the centre complete with fitted electrics and lighting, fish pond to the rear along with a large timber summerhouse/workshop space. The front of the property boasts a large block paved driveway setting the property back from the road along with ramp leading to the front porch and a stunning landscaped gravelled area to the front. Situated in a convenient location close by to Bromsgrove Town which provides an assortment of supermarket shopping, eateries, pubs and leisure facilities. Sanders park is a short distance away along with ease of access to major road and transport links including the M5 and M42.