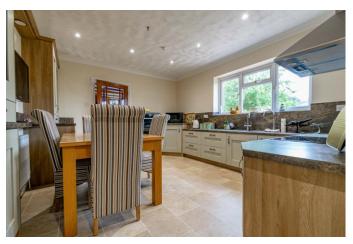

## **Description:**

A well laid out detached, two-bedroom bungalow having been thoughtfully adapted for people with limited mobility, situated on a generous plot within reach of Bromsgrove Town centre. The interior of the property offers, an entrance hallway, spacious lounge with bay window, modern fitted kitchen having low level countertops accessible for wheelchair users, integrated Neff oven, Smeg induction hob with extractor hood over along with built in washing machine, fridge and freezer, a utility room with further space for appliances and inset sink along with double doors to the garden and internal door to garage. Furthermore, the property provides a modern shower room and two well-sized double bedrooms with one having built in wardrobe storage. Outside to the rear situates a beautifully well maintained garden providing substantial patio space to the front, steps leading up to a lawn with an octagonal timber gazebo to the centre complete with fitted electrics and lighting, fish pond to the rear along with a large timber summerhouse/workshop space. The front of the property boasts a large block paved driveway setting the property back from the road along with ramp leading to the front porch and a stunning landscaped gravelled area to the front. Situated in a convenient location close by to Bromsgrove Town which provides an assortment of supermarket shopping, eateries, pubs and leisure facilities. Sanders park is a short distance away along with ease of access to major road and transport links including the M5 and M42.

# **Details:**

Porch

Hallway

Lounge 12' 9'' x 17' 0'' (3.88m x 5.18m) max

**Kitchen/Diner** 11' 7'' x 17' 0'' (3.53m x 5.18m) max

**Shower Room** 7' 1'' x 6' 5'' (2.16m x 1.95m)

**Utility Room** 9' 2'' x 7' 4'' (2.79m x 2.23m)