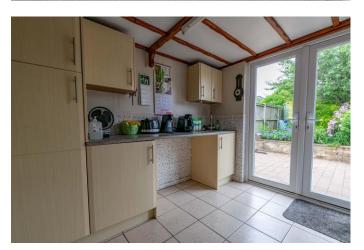

## **Description:**

A well laid out detached, two-bedroom bungalow having been thoughtfully adapted for people with limited mobility, situated on a generous plot within reach of Bromsgrove Town centre. The interior of the property offers, an entrance hallway, spacious lounge with bay window, modern fitted kitchen having low level countertops accessible for wheelchair users, integrated Neff oven, Smeg induction hob with extractor hood over along with built in washing machine, fridge and freezer, a utility room with further space for appliances and inset sink along with double doors to the garden and internal door to garage. Furthermore, the property provides a modern shower room and two well-sized double bedrooms with one having built in wardrobe storage. Outside to the rear situates a beautifully well maintained garden providing substantial patio space to the front, steps leading up to a lawn with an octagonal timber gazebo to the centre complete with fitted electrics and lighting, fish pond to the rear along with a large timber summerhouse/workshop space. The front of the property boasts a large block paved driveway setting the property back from the road along with ramp leading to the front porch and a stunning landscaped gravelled area to the front. Situated in a convenient location close by to Bromsgrove Town which provides an assortment of supermarket shopping, eateries, pubs and leisure facilities. Sanders park is a short distance away along with ease of access to major road and transport links including the M5 and M42.

# **Details:**

Porch

Hallway

Lounge 12' 9'' x 17' 0'' (3.88m x 5.18m) max

**Kitchen/Diner** 11' 7'' x 17' 0'' (3.53m x 5.18m) max

**Shower Room** 7' 1'' x 6' 5'' (2.16m x 1.95m)

**Utility Room** 9' 2'' x 7' 4'' (2.79m x 2.23m)