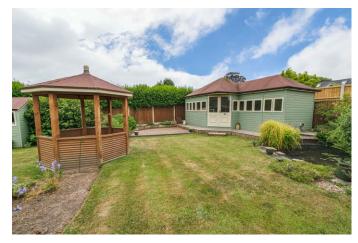

## **Description:**

A well laid out detached, two-bedroom bungalow having been thoughtfully adapted for people with limited mobility, situated on a generous plot within reach of Bromsgrove Town centre. The interior of the property offers, an entrance hallway, spacious lounge with bay window, modern fitted kitchen having low level countertops accessible for wheelchair users, integrated Neff oven, Smeg induction hob with extractor hood over along with built in washing machine, fridge and freezer, a utility room with further space for appliances and inset sink along with double doors to the garden and internal door to garage. Furthermore, the property provides a modern shower room and two well-sized double bedrooms with one having built in wardrobe storage. Outside to the rear situates a beautifully well maintained garden providing substantial patio space to the front, steps leading up to a lawn with an octagonal timber gazebo to the centre complete with fitted electrics and lighting, fish pond to the rear along with a large timber summerhouse/workshop space. The front of the property boasts a large block paved driveway setting the property back from the road along with ramp leading to the front porch and a stunning landscaped gravelled area to the front. Situated in a convenient location close by to Bromsgrove Town which provides an assortment of supermarket shopping, eateries, pubs and leisure facilities. Sanders park is a short distance away along with ease of access to major road and transport links including the M5 and M42.