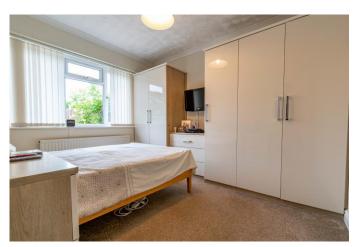

## **Description:**

A well laid out detached, two-bedroom bungalow having been thoughtfully adapted for people with limited mobility, situated on a generous plot within reach of Bromsgrove Town centre. The interior of the property offers, an entrance hallway, spacious lounge with bay window, modern fitted kitchen having low level countertops accessible for wheelchair users, integrated Neff oven, Smeg induction hob with extractor hood over along with built in washing machine, fridge and freezer, a utility room with further space for appliances and inset sink along with double doors to the garden and internal door to garage. Furthermore, the property provides a modern shower room and two well-sized double bedrooms with one having built in wardrobe storage. Outside to the rear situates a beautifully well maintained garden providing substantial patio space to the front, steps leading up to a lawn with an octagonal timber gazebo to the centre complete with fitted electrics and lighting, fish pond to the rear along with a large timber summerhouse/workshop space. The front of the property boasts a large block paved driveway setting the property back from the road along with ramp leading to the front porch and a stunning landscaped gravelled area to the front. Situated in a convenient location close by to Bromsgrove Town which provides an assortment of supermarket shopping, eateries, pubs and leisure facilities. Sanders park is a short distance away along with ease of access to major road and transport links including the M5 and M42.

**Bedroom One** 13' 0'' x 10' 1'' (3.96m x 3.07m)

**Bedroom Two** 11' 0'' x 10' 1'' (3.35m x 3.07m)

**Garage** 16' 0'' x 7' 8'' (4.87m x 2.34m)

EPC Rating: Council Tax Band: D (tbc by solicitors). Tenure: Freehold (tbc by solicitors).