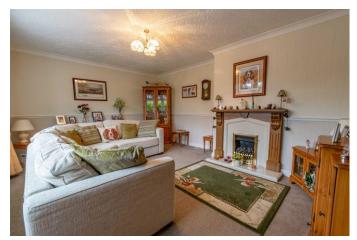

## **Description:**

A well laid out detached, two-bedroom bungalow having been thoughtfully adapted for people with limited mobility, situated on a generous plot within reach of Bromsgrove Town centre. The interior of the property offers, an entrance hallway, spacious lounge with bay window, modern fitted kitchen having low level countertops accessible for wheelchair users, integrated Neff oven, Smeg induction hob with extractor hood over along with built in washing machine, fridge and freezer, a utility room with further space for appliances and inset sink along with double doors to the garden and internal door to garage. Furthermore, the property provides a modern shower room and two well-sized double bedrooms with one having built in wardrobe storage. Outside to the rear situates a beautifully well maintained garden providing substantial patio space to the front, steps leading up to a lawn with an octagonal timber gazebo to the centre complete with fitted electrics and lighting, fish pond to the rear along with a large timber summerhouse/workshop space. The front of the property boasts a large block paved driveway setting the property back from the road along with ramp leading to the front porch and a stunning landscaped gravelled area to the front. Situated in a convenient location close by to Bromsgrove Town which provides an assortment of supermarket shopping, eateries, pubs and leisure facilities. Sanders park is a short distance away along with ease of access to major road and transport links including the M5 and M42.

# **Details:**

Porch

Hallway

Lounge 12' 9'' x 17' 0'' (3.88m x 5.18m) max

**Kitchen/Diner** 11' 7'' x 17' 0'' (3.53m x 5.18m) max

**Shower Room** 7' 1'' x 6' 5'' (2.16m x 1.95m)

**Utility Room** 9' 2'' x 7' 4'' (2.79m x 2.23m)