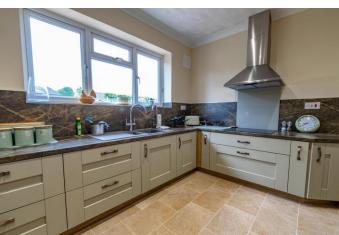

## **Description:**

A well laid out detached, two-bedroom bungalow having been thoughtfully adapted for people with limited mobility, situated on a generous plot within reach of Bromsgrove Town centre. The interior of the property offers, an entrance hallway, spacious lounge with bay window, modern fitted kitchen having low level countertops accessible for wheelchair users, integrated Neff oven, Smeg induction hob with extractor hood over along with built in washing machine, fridge and freezer, a utility room with further space for appliances and inset sink along with double doors to the garden and internal door to garage. Furthermore, the property provides a modern shower room and two well-sized double bedrooms with one having built in wardrobe storage. Outside to the rear situates a beautifully well maintained garden providing substantial patio space to the front, steps leading up to a lawn with an octagonal timber gazebo to the centre complete with fitted electrics and lighting, fish pond to the rear along with a large timber summerhouse/workshop space. The front of the property boasts a large block paved driveway setting the property back from the road along with ramp leading to the front porch and a stunning landscaped gravelled area to the front. Situated in a convenient location close by to Bromsgrove Town which provides an assortment of supermarket shopping, eateries, pubs and leisure facilities. Sanders park is a short distance away along with ease of access to major road and transport links including the M5 and M42.

# **Details:**

Porch

Hallway

Lounge 12' 9'' x 17' 0'' (3.88m x 5.18m) max

**Kitchen/Diner** 11' 7'' x 17' 0'' (3.53m x 5.18m) max

**Shower Room** 7' 1'' x 6' 5'' (2.16m x 1.95m)

**Utility Room** 9' 2'' x 7' 4'' (2.79m x 2.23m)