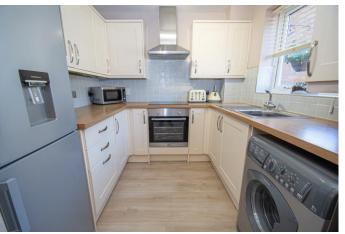

# **Description:**

An immaculately presented 2 bedroom modern mid-terrace house in the Winyates East area of Redditch. Early viewing is highly recommended, This property is in a good location for schools, children's centre, parks, and surrounding countryside, as well as superb links to M42 motorway junctions and highways into Redditch. The layout briefly comprises: Hallway, fitted kitchen withe matching units and cupboards, inset sink, integrated oven and hob, with space for a washing machine and fridge/freezer. The spacious living room has patio doors to the rear garden and stairs to the upper floor. Upstairs presents double bedroom 1 having built-in wardrobe, generous bedroom 2 also with built-in wardrobe, and the modern bathroom with shower over the bath. Outside to the front is off-road parking for 1 car, with communal parking for further vehicles, whilst to the rear the south-facing enclosed garden offers a patio space for entertaining and a lawn with border planting. The fencing has been recently replaced. The property further benefits from gas central heating to radiators and double glazing.

# **Details:**

Hallway

**Kitchen** 7' 11'' x 7' 10'' (2.41m x 2.39m)

Living Room 18' 9'' x 11' 9'' (5.71m x 3.58m)

Stairs rise to first floor

**Bedroom 1** 12' 1'' x 8' 8'' (3.68m x 2.64m)

**Bedroom 2** 10' 6'' x 6' 9'' max (3.20m x 2.06m)