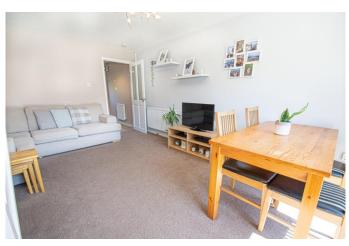

# **Description:**

An immaculately presented 2 bedroom modern mid-terrace house in the Winyates East area of Redditch. Early viewing is highly recommended, This property is in a good location for schools, children's centre, parks, and surrounding countryside, as well as superb links to M42 motorway junctions and highways into Redditch. The layout briefly comprises: Hallway, fitted kitchen withe matching units and cupboards, inset sink, integrated oven and hob, with space for a washing machine and fridge/freezer. The spacious living room has patio doors to the rear garden and stairs to the upper floor. Upstairs presents double bedroom 1 having built-in wardrobe, generous bedroom 2 also with built-in wardrobe, and the modern bathroom with shower over the bath. Outside to the front is off-road parking for 1 car, with communal parking for further vehicles, whilst to the rear the south-facing enclosed garden offers a patio space for entertaining and a lawn with border planting. The fencing has been recently replaced. The property further benefits from gas central heating to radiators and double glazing.

# **Details:**

Hallway

**Kitchen** 7' 11'' x 7' 10'' (2.41m x 2.39m)

Living Room 18' 9'' x 11' 9'' (5.71m x 3.58m)

Stairs rise to first floor

**Bedroom 1** 12' 1'' x 8' 8'' (3.68m x 2.64m)

**Bedroom 2** 10' 6'' x 6' 9'' max (3.20m x 2.06m)