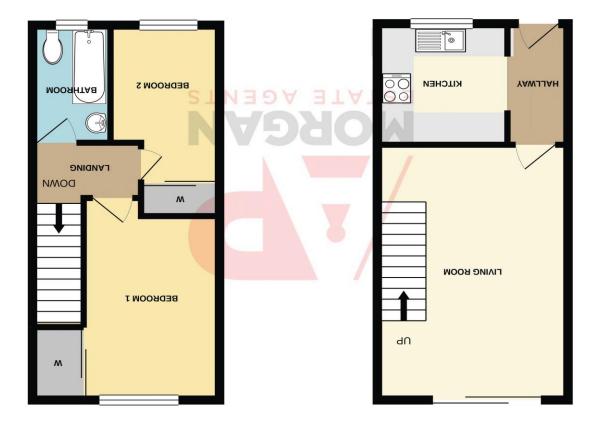

# **Details:**

Hallway

**Kitchen** 7' 11'' x 7' 10'' (2.41m x 2.39m)

Living Room 18' 9'' x 11' 9'' (5.71m x 3.58m)

Stairs rise to first floor

**Bedroom 1** 12' 1'' x 8' 8'' (3.68m x 2.64m)

**Bedroom 2** 10' 6'' x 6' 9'' max (3.20m x 2.06m)

**Bathroom** 7' 7'' x 4' 9'' (2.31m x 1.45m)

EPC Rating: D Council Tax Band: B (tbc by solicitors). Tenure: (tbc by solicitors).

For more information or to arrange a viewing, please call us on 01527 406956.