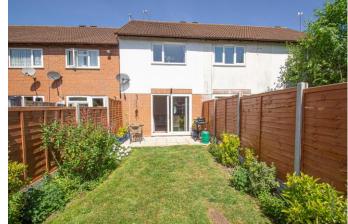

# **Description:**

An immaculately presented 2 bedroom modern mid-terrace house in the Winyates East area of Redditch. Early viewing is highly recommended, This property is in a good location for schools, children's centre, parks, and surrounding countryside, as well as superb links to M42 motorway junctions and highways into Redditch. The layout briefly comprises: Hallway, fitted kitchen withe matching units and cupboards, inset sink, integrated oven and hob, with space for a washing machine and fridge/freezer. The spacious living room has patio doors to the rear garden and stairs to the upper floor. Upstairs presents double bedroom 1 having built-in wardrobe, generous bedroom 2 also with built-in wardrobe, and the modern bathroom with shower over the bath. Outside to the front is off-road parking for 1 car, with communal parking for further vehicles, whilst to the rear the south-facing enclosed garden offers a patio space for entertaining and a lawn with border planting. The fencing has been recently replaced. The property further benefits from gas central heating to radiators and double glazing.