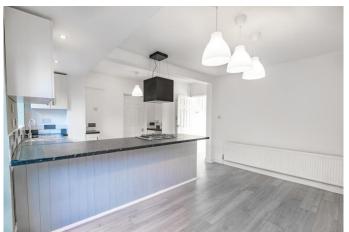

### **Description:**

A thoughtfully refitted three-bedroom house, refurbished and modernised to a high standard and available with no onward chain. In brief the property comprises of an entrance hallway through to a spacious lounge with bay window, a redesigned open plan kitchen/dining room offering double doors to the garden, an integrated oven with gas hob and extractor hood over and cupboard storage, hallway giving off to a utility area, W/C, garage space and door to the rear garden. The first-floor landing accommodates a modern refitted bathroom, large bedroom one with feature bay window, a good-sized double bedroom two and a further bedroom three to the front. Furthermore, the property benefits from having new windows and flooring fitted throughout and new garage roof. Outside the rear garden is mostly laid to lawn with patio space for garden furniture and side access gate to the front. Situated in an ideal location for access to Halesowen town and major bus routes into Stourbridge, Halesowen and Birmingham. Nearby shops are available as well as good local schooling and Halesowen college.