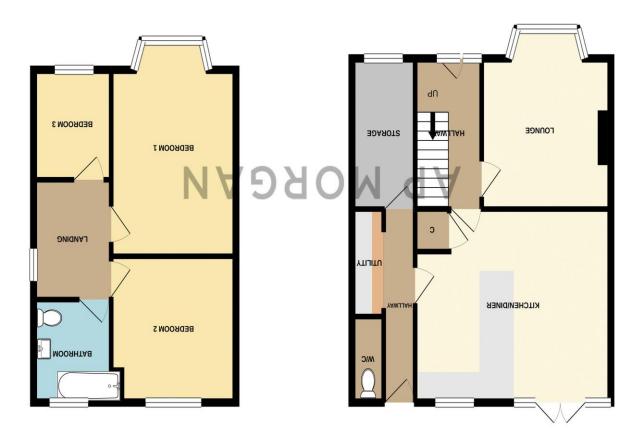

### **Entrance Hallway**

Lounge

13' 6" x 10' 8" (4.11m x 3.25m) into bay

Kitchen/Diner

13' 8" x 16' 7" (4.16m x 5.05m) max

**Bedroom One** 

14' 2" x 9' 8" (4.31m x 2.94m) into bay

**Bedroom Two** 

10' 4" x 10' 7" (3.15m x 3.22m)

**Bedroom Three** 

7' 9" x 6' 7" (2.36m x 2.01m)

Bathroom

7' 3" x 5' 7" (2.21m x 1.70m)

**First Floor Landing** 

**EPC Rating:** D

**Council Tax Band:** C (tbc by solicitors). **Tenure:** Freehold (tbc by solicitors).

For more information or to arrange a viewing, please call us on 0121 809 9809.

TOTAL PLOOR AREA: 366 cg/ft, (88.8 sg/fm.)) approx.

While every alternity has been made to ensure the accuracy of the floorship and should have a set the way.