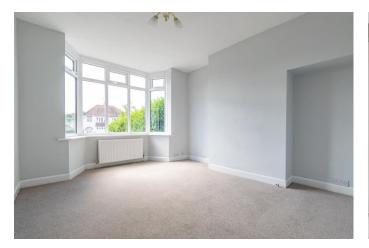

### **Description:**

A thoughtfully refitted three-bedroom house, refurbished and modernised to a high standard and available with no onward chain. In brief the property comprises of an entrance hallway through to a spacious lounge with bay window, a redesigned open plan kitchen/dining room offering double doors to the garden, an integrated oven with gas hob and extractor hood over and cupboard storage, hallway giving off to a utility area, W/C, garage space and door to the rear garden. The first-floor landing accommodates a modern refitted bathroom, large bedroom one with feature bay window, a good-sized double bedroom two and a further bedroom three to the front. Furthermore, the property benefits from having new windows and flooring fitted throughout and new garage roof. Outside the rear garden is mostly laid to lawn with patio space for garden furniture and side access gate to the front. Situated in an ideal location for access to Halesowen town and major bus routes into Stourbridge, Halesowen and Birmingham. Nearby shops are available as well as good local schooling and Halesowen college.

### **Entrance Hallway**

Lounge

13' 6" x 10' 8" (4.11m x 3.25m) into bay

Kitchen/Diner

13' 8" x 16' 7" (4.16m x 5.05m) max

**Bedroom One** 

14' 2" x 9' 8" (4.31m x 2.94m) into bay

**Bedroom Two** 