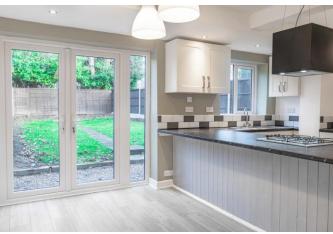

### **Description:**

A thoughtfully refitted three-bedroom house, refurbished and modernised to a high standard and available with no onward chain. In brief the property comprises of an entrance hallway through to a spacious lounge with bay window, a redesigned open plan kitchen/dining room offering double doors to the garden, an integrated oven with gas hob and extractor hood over and cupboard storage, hallway giving off to a utility area, W/C, garage space and door to the rear garden. The first-floor landing accommodates a modern refitted bathroom, large bedroom one with feature bay window, a good-sized double bedroom two and a further bedroom three to the front. Furthermore, the property benefits from having new windows and flooring fitted throughout and new garage roof. Outside the rear garden is mostly laid to lawn with patio space for garden furniture and side access gate to the front. Situated in an ideal location for access to Halesowen town and major bus routes into Stourbridge, Halesowen and Birmingham. Nearby shops are available as well as good local schooling and Halesowen college.

### **Entrance Hallway**

Lounge

13' 6" x 10' 8" (4.11m x 3.25m) into bay

Kitchen/Diner

13' 8" x 16' 7" (4.16m x 5.05m) max

**Bedroom One** 

14' 2" x 9' 8" (4.31m x 2.94m) into bay

**Bedroom Two** 