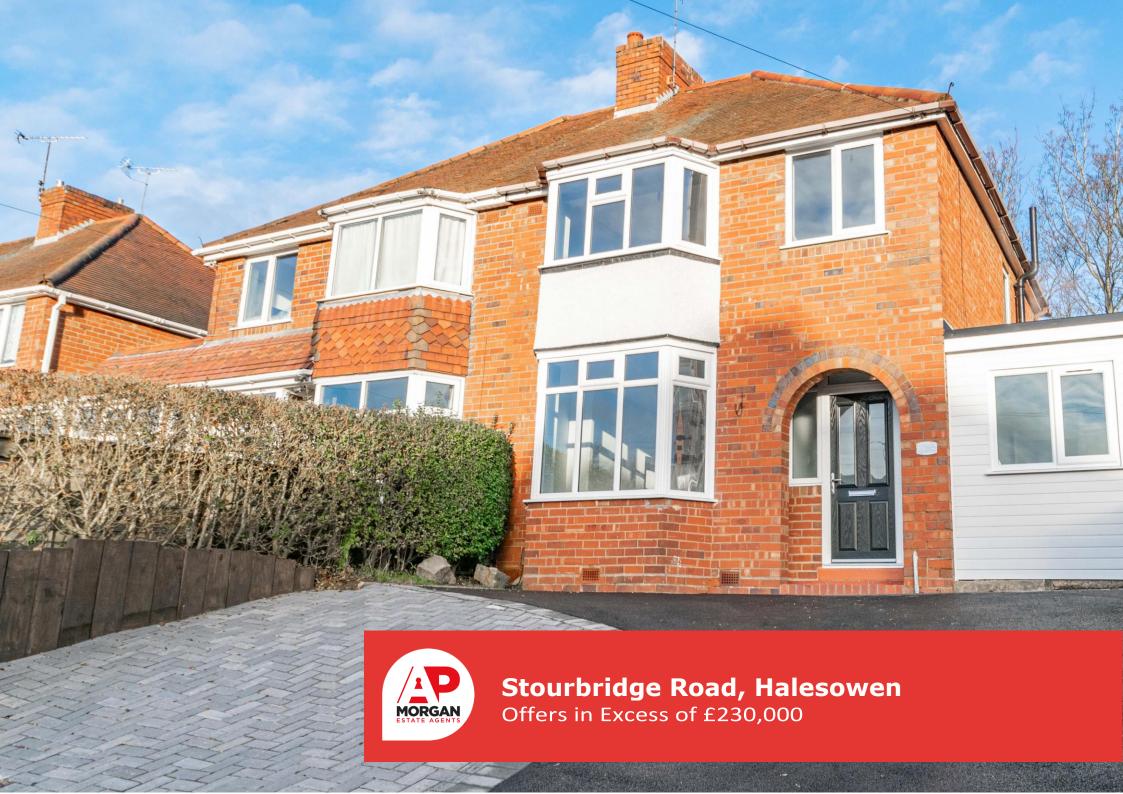

### **Description:**

A thoughtfully refitted three-bedroom house, refurbished and modernised to a high standard and available with no onward chain. In brief the property comprises of an entrance hallway through to a spacious lounge with bay window, a redesigned open plan kitchen/dining room offering double doors to the garden, an integrated oven with gas hob and extractor hood over and cupboard storage, hallway giving off to a utility area, W/C, garage space and door to the rear garden. The first-floor landing accommodates a modern refitted bathroom, large bedroom one with feature bay window, a good-sized double bedroom two and a further bedroom three to the front. Furthermore, the property benefits from having new windows and flooring fitted throughout and new garage roof. Outside the rear garden is mostly laid to lawn with patio space for garden furniture and side access gate to the front. Situated in an ideal location for access to Halesowen town and major bus routes into Stourbridge, Halesowen and Birmingham. Nearby shops are available as well as good local schooling and Halesowen college.

### **Entrance Hallway**

Lounge

13' 6" x 10' 8" (4.11m x 3.25m) into bay

Kitchen/Diner

13' 8" x 16' 7" (4.16m x 5.05m) max

**Bedroom One** 

14' 2" x 9' 8" (4.31m x 2.94m) into bay

**Bedroom Two** 