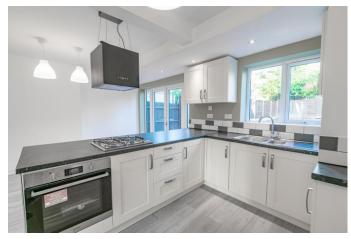

### **Description:**

A thoughtfully refitted three-bedroom house, refurbished and modernised to a high standard and available with no onward chain. In brief the property comprises of an entrance hallway through to a spacious lounge with bay window, a redesigned open plan kitchen/dining room offering double doors to the garden, an integrated oven with gas hob and extractor hood over and cupboard storage, hallway giving off to a utility area, W/C, garage space and door to the rear garden. The first-floor landing accommodates a modern refitted bathroom, large bedroom one with feature bay window, a good-sized double bedroom two and a further bedroom three to the front. Furthermore, the property benefits from having new windows and flooring fitted throughout and new garage roof. Outside the rear garden is mostly laid to lawn with patio space for garden furniture and side access gate to the front. Situated in an ideal location for access to Halesowen town and major bus routes into Stourbridge, Halesowen and Birmingham. Nearby shops are available as well as good local schooling and Halesowen college.

### **Entrance Hallway**

Lounge

13' 6" x 10' 8" (4.11m x 3.25m) into bay

Kitchen/Diner

13' 8" x 16' 7" (4.16m x 5.05m) max

**Bedroom One** 

14' 2" x 9' 8" (4.31m x 2.94m) into bay

**Bedroom Two** 