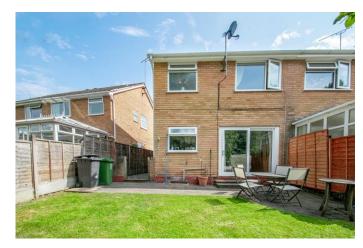

### **Description:**

A semi-detached family home in a quiet cul-de-sac location of Hunt End, Redditch. The ground floor accommodation comprises of an extensive fitted kitchen/diner with sink and space for a dish washer, washing machine, oven and tall fridge freezer, a dining area with bay window to the front of the property, integral access to the attached garage and a spacious lounge with feature electric fireplace and sliding door to the rear garden. The first-floor landing establishes main bedroom one with space for wardrobes and large window to the rear, well sized bedroom two, bedroom three with cupboard storage space and the completely refurbished bathroom providing a bath with overhead shower, sink and WC. To the rear of the property is an initial patio area leading into a well maintained two-tiered lawn. To the front of the property is a private block paved driveway providing off-road parking and access to the attached garage. Furthermore, the property benefits from having new carpets throughout the lounge, stairs and landing, gas central heating, double glazing throughout and partially boarded loft space Well situated the property is close to an assortment of local amenities such as shops, post office and restaurants and is within walking distance to Morton Stanley, countryside walks and well-regarded schools Walkwood Middle and Saint Augustine's High. It is also conveniently placed to access the motorway network (M5 & M42).