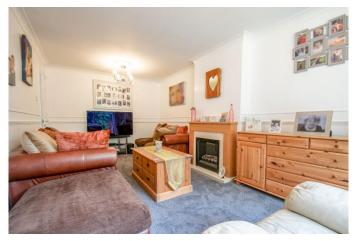

### **Description:**

A semi-detached family home in a quiet cul-de-sac location of Hunt End, Redditch. The ground floor accommodation comprises of an extensive fitted kitchen/diner with sink and space for a dish washer, washing machine, oven and tall fridge freezer, a dining area with bay window to the front of the property, integral access to the attached garage and a spacious lounge with feature electric fireplace and sliding door to the rear garden. The first-floor landing establishes main bedroom one with space for wardrobes and large window to the rear, well sized bedroom two, bedroom three with cupboard storage space and the completely refurbished bathroom providing a bath with overhead shower, sink and WC. To the rear of the property is an initial patio area leading into a well maintained two-tiered lawn. To the front of the property is a private block paved driveway providing off-road parking and access to the attached garage. Furthermore, the property benefits from having new carpets throughout the lounge, stairs and landing, gas central heating, double glazing throughout and partially boarded loft space Well situated the property is close to an assortment of local amenities such as shops, post office and restaurants and is within walking distance to Morton Stanley, countryside walks and well-regarded schools Walkwood Middle and Saint Augustine's High. It is also conveniently placed to access the motorway network (M5 & M42).

### **Details:**

Kitchen

18' 3" x 5' 9" (5.56m x 1.75m)

**Dining Room** 

15' 1" x 8' 4" (4.59m x 2.54m)

Lounge

18' 3" x 10' 1" (5.56m x 3.07m)

**First Floor Landing** 