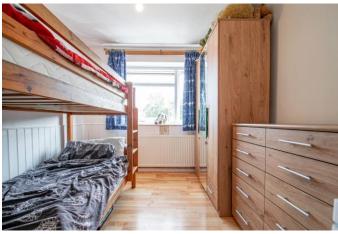

**Bedroom One** 

15' 0" x 10' 1" (4.57m x 3.07m)

**Bedroom Two** 

12' 0" x 8' 5" (3.65m x 2.56m)

**Bedroom Three** 

10' 5" x 7' 7" (3.17m x 2.31m) Max

**Family Bathroom** 

10' 9" x 6' 0" (3.27m x 1.83m)