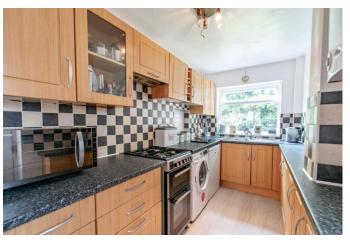

### **Description:**

A semi-detached family home in a quiet cul-de-sac location of Hunt End, Redditch. The ground floor accommodation comprises of an extensive fitted kitchen/diner with sink and space for a dish washer, washing machine, oven and tall fridge freezer, a dining area with bay window to the front of the property, integral access to the attached garage and a spacious lounge with feature electric fireplace and sliding door to the rear garden. The first-floor landing establishes main bedroom one with space for wardrobes and large window to the rear, well sized bedroom two, bedroom three with cupboard storage space and the completely refurbished bathroom providing a bath with overhead shower, sink and WC. To the rear of the property is an initial patio area leading into a well maintained two-tiered lawn. To the front of the property is a private block paved driveway providing off-road parking and access to the attached garage. Furthermore, the property benefits from having new carpets throughout the lounge, stairs and landing, gas central heating, double glazing throughout and partially boarded loft space Well situated the property is close to an assortment of local amenities such as shops, post office and restaurants and is within walking distance to Morton Stanley, countryside walks and well-regarded schools Walkwood Middle and Saint Augustine's High. It is also conveniently placed to access the motorway network (M5 & M42).

### **Details:**

Kitchen

18' 3" x 5' 9" (5.56m x 1.75m)

**Dining Room** 

15' 1" x 8' 4" (4.59m x 2.54m)

Lounge

18' 3" x 10' 1" (5.56m x 3.07m)

**First Floor Landing** 