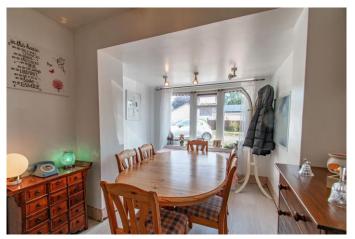

### **Description:**

A semi-detached family home in a quiet cul-de-sac location of Hunt End, Redditch. The ground floor accommodation comprises of an extensive fitted kitchen/diner with sink and space for a dish washer, washing machine, oven and tall fridge freezer, a dining area with bay window to the front of the property, integral access to the attached garage and a spacious lounge with feature electric fireplace and sliding door to the rear garden. The first-floor landing establishes main bedroom one with space for wardrobes and large window to the rear, well sized bedroom two, bedroom three with cupboard storage space and the completely refurbished bathroom providing a bath with overhead shower, sink and WC. To the rear of the property is an initial patio area leading into a well maintained two-tiered lawn. To the front of the property is a private block paved driveway providing off-road parking and access to the attached garage. Furthermore, the property benefits from having new carpets throughout the lounge, stairs and landing, gas central heating, double glazing throughout and partially boarded loft space Well situated the property is close to an assortment of local amenities such as shops, post office and restaurants and is within walking distance to Morton Stanley, countryside walks and well-regarded schools Walkwood Middle and Saint Augustine's High. It is also conveniently placed to access the motorway network (M5 & M42).

### **Details:**

Kitchen

18' 3" x 5' 9" (5.56m x 1.75m)

**Dining Room** 

15' 1" x 8' 4" (4.59m x 2.54m)

Lounge

18' 3" x 10' 1" (5.56m x 3.07m)

**First Floor Landing** 