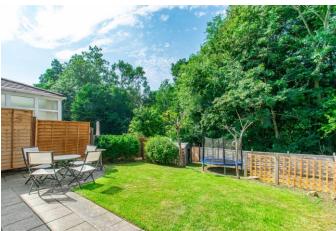

### **Description:**

A semi-detached family home in a quiet cul-de-sac location of Hunt End, Redditch. The ground floor accommodation comprises of an extensive fitted kitchen/diner with sink and space for a dish washer, washing machine, oven and tall fridge freezer, a dining area with bay window to the front of the property, integral access to the attached garage and a spacious lounge with feature electric fireplace and sliding door to the rear garden. The first-floor landing establishes main bedroom one with space for wardrobes and large window to the rear, well sized bedroom two, bedroom three with cupboard storage space and the completely refurbished bathroom providing a bath with overhead shower, sink and WC. To the rear of the property is an initial patio area leading into a well maintained two-tiered lawn. To the front of the property is a private block paved driveway providing off-road parking and access to the attached garage. Furthermore, the property benefits from having new carpets throughout the lounge, stairs and landing, gas central heating, double glazing throughout and partially boarded loft space Well situated the property is close to an assortment of local amenities such as shops, post office and restaurants and is within walking distance to Morton Stanley, countryside walks and well-regarded schools Walkwood Middle and Saint Augustine's High. It is also conveniently placed to access the motorway network (M5 & M42).