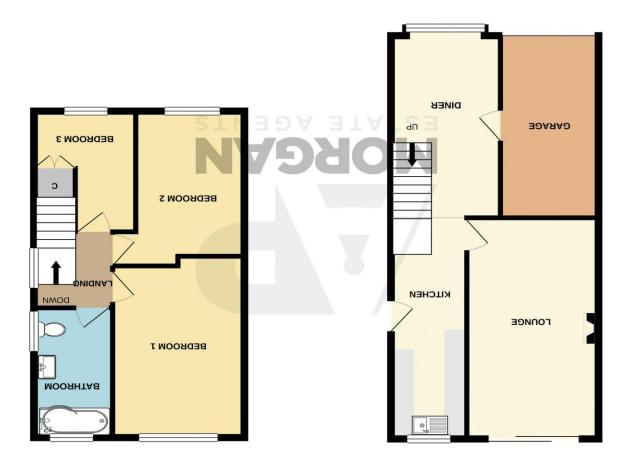

### **Details:**

Kitchen

18' 3" x 5' 9" (5.56m x 1.75m)

**Dining Room** 

15' 1" x 8' 4" (4.59m x 2.54m)

Lounge

18' 3" x 10' 1" (5.56m x 3.07m)

**First Floor Landing** 

**Bedroom One** 

15' 0" x 10' 1" (4.57m x 3.07m)

**Bedroom Two** 

12' 0" x 8' 5" (3.65m x 2.56m)

**Bedroom Three** 

10' 5" x 7' 7" (3.17m x 2.31m) Max

**Family Bathroom** 

10' 9" x 6' 0" (3.27m x 1.83m)

Garage

**EPC Rating:** C

Council Tax Band: C (tbc by solicitors).

Tenure: (tbc by solicitors).

For more information or to arrange a viewing, please call us on 01527 406956.

## Mhilst every attempt has been made to ensure the accuracy of the floorplan contained here, i doors, windows, rooms and any other ltems are approximate and no responsibility is taken immediate. TOTAL FLOOR AREA: 964 sq.ft. (89.6 sq.m.) approx.