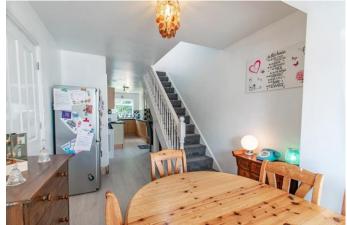

### **Description:**

A semi-detached family home in a quiet cul-de-sac location of Hunt End, Redditch. The ground floor accommodation comprises of an extensive fitted kitchen/diner with sink and space for a dish washer, washing machine, oven and tall fridge freezer, a dining area with bay window to the front of the property, integral access to the attached garage and a spacious lounge with feature electric fireplace and sliding door to the rear garden. The first-floor landing establishes main bedroom one with space for wardrobes and large window to the rear, well sized bedroom two, bedroom three with cupboard storage space and the completely refurbished bathroom providing a bath with overhead shower, sink and WC. To the rear of the property is an initial patio area leading into a well maintained two-tiered lawn. To the front of the property is a private block paved driveway providing off-road parking and access to the attached garage. Furthermore, the property benefits from having new carpets throughout the lounge, stairs and landing, gas central heating, double glazing throughout and partially boarded loft space Well situated the property is close to an assortment of local amenities such as shops, post office and restaurants and is within walking distance to Morton Stanley, countryside walks and well-regarded schools Walkwood Middle and Saint Augustine's High. It is also conveniently placed to access the motorway network (M5 & M42).

### **Details:**

Kitchen

18' 3" x 5' 9" (5.56m x 1.75m)

**Dining Room** 

15' 1" x 8' 4" (4.59m x 2.54m)

Lounge

18' 3" x 10' 1" (5.56m x 3.07m)

**First Floor Landing** 