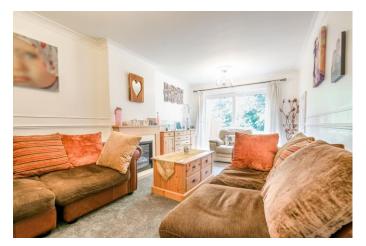

### **Description:**

A semi-detached family home in a quiet cul-de-sac location of Hunt End, Redditch. The ground floor accommodation comprises of an extensive fitted kitchen/diner with sink and space for a dish washer, washing machine, oven and tall fridge freezer, a dining area with bay window to the front of the property, integral access to the attached garage and a spacious lounge with feature electric fireplace and sliding door to the rear garden. The first-floor landing establishes main bedroom one with space for wardrobes and large window to the rear, well sized bedroom two, bedroom three with cupboard storage space and the completely refurbished bathroom providing a bath with overhead shower, sink and WC. To the rear of the property is an initial patio area leading into a well maintained two-tiered lawn. To the front of the property is a private block paved driveway providing off-road parking and access to the attached garage. Furthermore, the property benefits from having new carpets throughout the lounge, stairs and landing, gas central heating, double glazing throughout and partially boarded loft space Well situated the property is close to an assortment of local amenities such as shops, post office and restaurants and is within walking distance to Morton Stanley, countryside walks and well-regarded schools Walkwood Middle and Saint Augustine's High. It is also conveniently placed to access the motorway network (M5 & M42).

### **Details:**

Kitchen

18' 3" x 5' 9" (5.56m x 1.75m)

**Dining Room** 

15' 1" x 8' 4" (4.59m x 2.54m)

Lounge

18' 3" x 10' 1" (5.56m x 3.07m)

**First Floor Landing** 