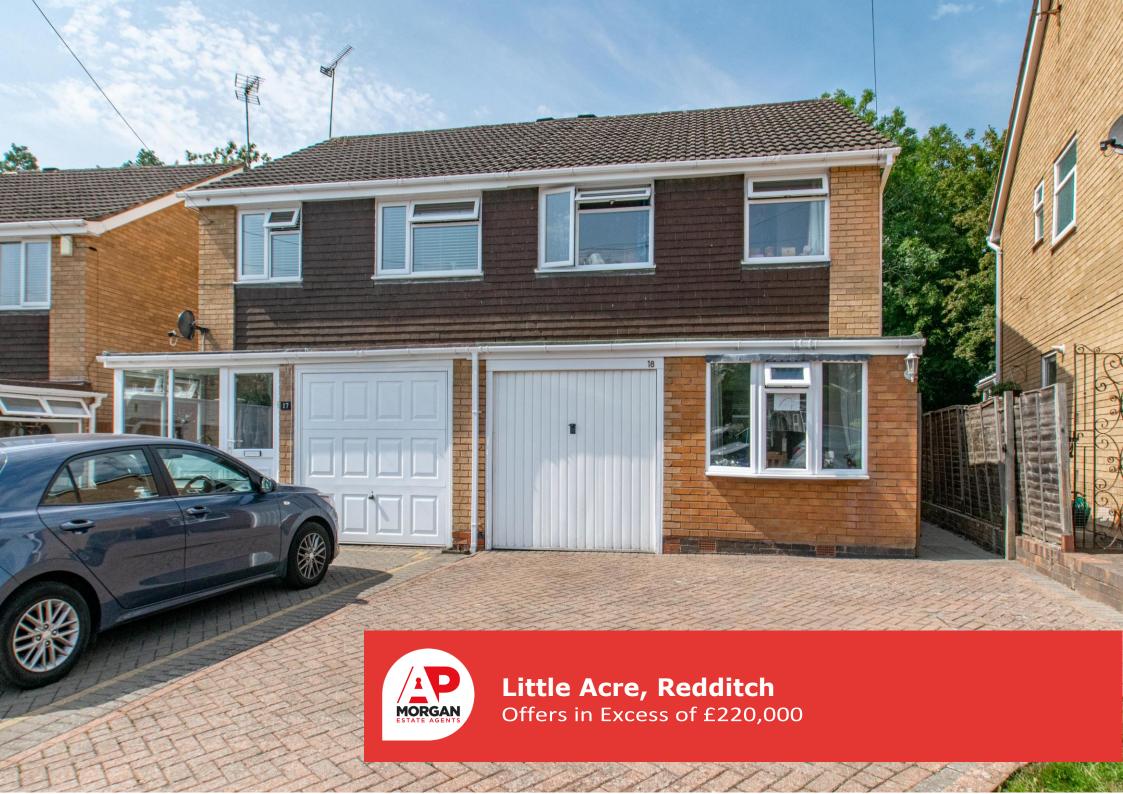

#### Features:

- Semi-detached family home
- Three bedrooms
- Refurbished family bathroom
- Fitted kitchen/diner
- Lounge with electric fireplace
- Well-maintained rear garden
- Private driveway and attached garage
- EPC C

### **Description:**

A semi-detached family home in a quiet cul-de-sac location of Hunt End, Redditch. The ground floor accommodation comprises of an extensive fitted kitchen/diner with sink and space for a dish washer, washing machine, oven and tall fridge freezer, a dining area with bay window to the front of the property, integral access to the attached garage and a spacious lounge with feature electric fireplace and sliding door to the rear garden. The first-floor landing establishes main bedroom one with space for wardrobes and large window to the rear, well sized bedroom two, bedroom three with cupboard storage space and the completely refurbished bathroom providing a bath with overhead shower, sink and WC. To the rear of the property is an initial patio area leading into a well maintained two-tiered lawn. To the front of the property is a private block paved driveway providing off-road parking and access to the attached garage. Furthermore, the property benefits from having new carpets throughout the lounge, stairs and landing, gas central heating, double glazing throughout and partially boarded loft space Well situated the property is close to an assortment of local amenities such as shops, post office and restaurants and is within walking distance to Morton Stanley, countryside walks and well-regarded schools Walkwood Middle and Saint Augustine's High. It is also conveniently placed to access the motorway network (M5 & M42).