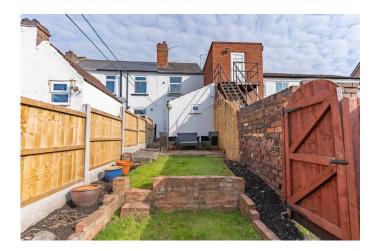

To the rear of the property is a low maintenance garden, mostly laid to lawn with an initial paved patio area, there is also a side access gate giving access to the off-road parking space.

Situated in the popular location of Amblecote, Stourbridge, this property benefits from excellent nearby amenities and schooling with fantastic road and public transport links.