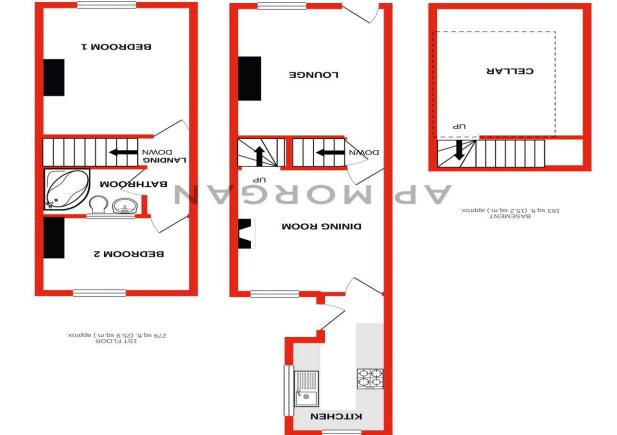

#### Features:

- A well presented mid terrace property
- Good sized lounge
- Dining room leading through to kitchen
- Two great sized double bedrooms
- Upstairs bathroom with electric shower over bathtub
- Cellar for storage
- Rear garden leading to a parking area
- EPC D

#### **Description:**

A well presented two bedroom mid-terrace property situated in the popular location of Amblecote, Stourbridge.

The ground floor briefly comprises of a good sized lounge with electric fireplace, dining room with traditional open fireplace, kitchen with inset fan oven, four ring gas hob, extractor hood and space and plumbing for a washing machine. Branching from the landing, the first floor comprises of two great sized double bedrooms and a family bathroom with electric shower over bathtub.

#### Lounge

12' 8" x 10' 5" (3.86m x 3.17m)

## **Dining Room**

12' 1" x 10' 6" (3.68m x 3.20m)

#### Fitted Kitchen

13' 5" x 6' 6" both max (4.09m x 1.98m)

#### Bedroom 1

12' 9" x 10' 6" (3.88m x 3.20m)

## Bedroom 2

10' 9" x 7' 5" both max (3.27m x 2.26m)

## **Family Bathroom**

7' 3" x 4' 4" (2.21m x 1.32m)

## Cellar

12' 9" x 10' 6" (3.88m x 3.20m)

**Council Tax Band:** A (tbc by solicitors). **Tenure:** Freehold (tbc by solicitors).

For more information or to arrange a viewing, please call us on 01384 319 400.