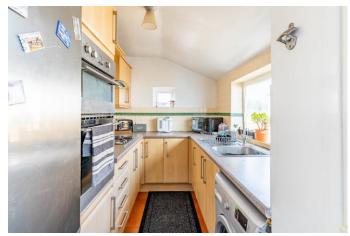

#### **Description:**

A well presented two bedroom mid-terrace property situated in the popular location of Amblecote, Stourbridge.

The ground floor briefly comprises of a good sized lounge with electric fireplace, dining room with traditional open fireplace, kitchen with inset fan oven, four ring gas hob, extractor hood and space and plumbing for a washing machine. Branching from the landing, the first floor comprises of two great sized double bedrooms and a family bathroom with electric shower over bathtub.

#### Fitted Kitchen

13' 5" x 6' 6" both max (4.09m x 1.98m)