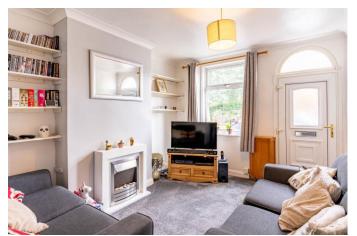

#### **Description:**

A well presented two bedroom mid-terrace property situated in the popular location of Amblecote, Stourbridge.

The ground floor briefly comprises of a good sized lounge with electric fireplace, dining room with traditional open fireplace, kitchen with inset fan oven, four ring gas hob, extractor hood and space and plumbing for a washing machine. Branching from the landing, the first floor comprises of two great sized double bedrooms and a family bathroom with electric shower over bathtub.

#### Lounge

12' 8" x 10' 5" (3.86m x 3.17m)