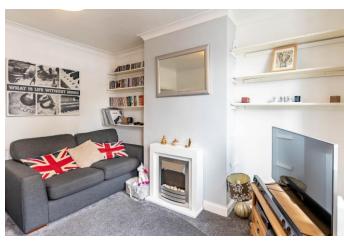

#### **Description:**

A well presented two bedroom mid-terrace property situated in the popular location of Amblecote, Stourbridge.

The ground floor briefly comprises of a good sized lounge with electric fireplace, dining room with traditional open fireplace, kitchen with inset fan oven, four ring gas hob, extractor hood and space and plumbing for a washing machine. Branching from the landing, the first floor comprises of two great sized double bedrooms and a family bathroom with electric shower over bathtub.

#### Lounge

12' 8" x 10' 5" (3.86m x 3.17m)