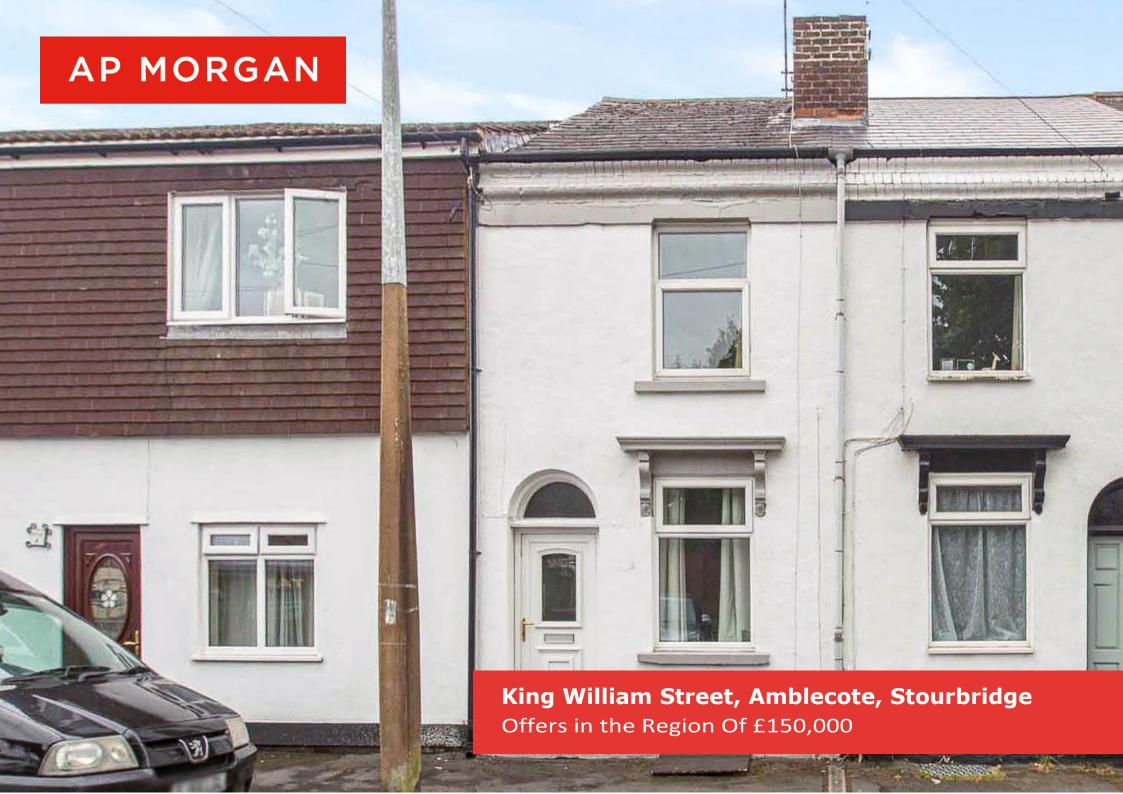

#### **Description:**

A well presented two bedroom mid-terrace property situated in the popular location of Amblecote, Stourbridge.

The ground floor briefly comprises of a good sized lounge with electric fireplace, dining room with traditional open fireplace, kitchen with inset fan oven, four ring gas hob, extractor hood and space and plumbing for a washing machine. Branching from the landing, the first floor comprises of two great sized double bedrooms and a family bathroom with electric shower over bathtub.

To the rear of the property is a low maintenance garden, mostly laid to lawn with an initial paved patio area, there is also a side access gate giving access to the off-road parking space.

Situated in the popular location of Amblecote, Stourbridge, this property benefits from excellent nearby amenities and schooling with fantastic road and public transport links.