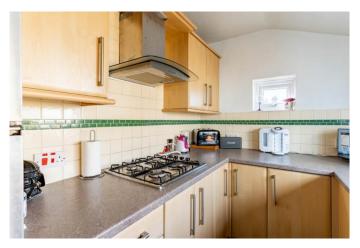

#### **Description:**

A well presented two bedroom mid-terrace property situated in the popular location of Amblecote, Stourbridge.

The ground floor briefly comprises of a good sized lounge with electric fireplace, dining room with traditional open fireplace, kitchen with inset fan oven, four ring gas hob, extractor hood and space and plumbing for a washing machine. Branching from the landing, the first floor comprises of two great sized double bedrooms and a family bathroom with electric shower over bathtub.

#### Fitted Kitchen

13' 5" x 6' 6" both max (4.09m x 1.98m)