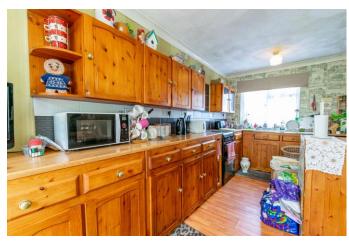

# **Description:**

A well-presented mid-terraced house offering three spacious bedrooms in a popular area of Lodge Park, Redditch. The property briefly comprises of an entrance hallway, ground floor WC, fantastic sized lounge with sliding patio doors to the rear, large open plan kitchen/diner with further patio door to the rear garden and dual aspect windows to the front and back. The first-floor landing gives off two spacious double bedrooms and a wellproportioned single bedroom all to the rear of the property, a family bathroom, storage cupboard and a further storage space providing the potential to extend bedroom one. Outside to the rear consists of an initial patio area with paved pathway leading to greenhouse and large lawn area. The front of the property provides communal off-road parking and access to separate garage. Well situated nearby to local shops and amenities and within reach of Redditch town centre offering an assortment of shops and restaurants. It is also conveniently placed to access motorway networks (M42 & M5).

# **Details:**

**Entrance Hallway** 

**Kitchen** 18' 4'' x 8' 9'' (5.58m x 2.66m)

Lounge 11' 7'' x 16' 6'' (3.53m x 5.03m)

WC