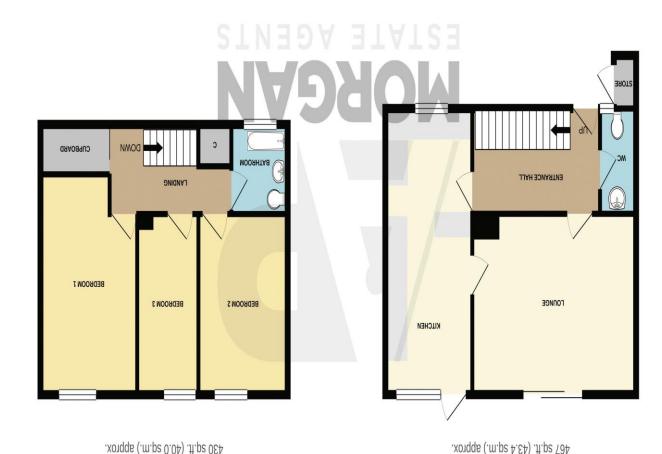

# **Description:**

A well-presented mid-terraced house offering three spacious bedrooms in a popular area of Lodge Park, Redditch. The property briefly comprises of an entrance hallway, ground floor WC, fantastic sized lounge with sliding patio doors to the rear, large open plan kitchen/diner with further patio door to the rear garden and dual aspect windows to the front and back. The first-floor landing gives off two spacious double bedrooms and a wellproportioned single bedroom all to the rear of the property, a family bathroom, storage cupboard and a further storage space providing the potential to extend bedroom one. Outside to the rear consists of an initial patio area with paved pathway leading to greenhouse and large lawn area. The front of the property provides communal off-road parking and access to separate garage. Well situated nearby to local shops and amenities and within reach of Redditch town centre offering an assortment of shops and restaurants. It is also conveniently placed to access motorway networks (M42 & M5).

# **Details:**

**Entrance Hallway** 

**Kitchen** 18' 4'' x 8' 9'' (5.58m x 2.66m)

Lounge 11' 7'' x 16' 6'' (3.53m x 5.03m)

WC

# Landing

**Bedroom 1** 12' 7'' x 9' 9'' (3.83m x 2.97m) Max

**Bedroom 2** 11' 7'' x 9' 0'' (3.53m x 2.74m)

**Bedroom 3** 11' 7'' x 6' 2'' (3.53m x 1.88m) Max

**Family Bathroom** 5' 9'' x 5' 8'' (1.75m x 1.73m)

**GROUND FLOOR** 

**1ST FLOOR** 

.xotqqs (.m.pa 4.28) .ft.pa 768 : A3AA 900JA JATOT

While yeary attempt has been make to ensure its accuracy of the forophan contained here, macurements of While yeary attempt has been make to ensure its accuracy of the forophan contained here, not environof doors, windows, rooms and any other items are approximate and no reported high any morecomor of macus cystems and explainates attoming and the activation of particular prospective purchaser. The services systems and explose attoming the ord been tested and no guarantee prospective purchaser. The services systems and explose attoming the ord been tested and no guarantee prospective purchaser. The services systems and explosive attoming the ord been tested and no guarantee attomic and the services systems and explosive attoming the services of the order order order order attomic and the services systems and explosive attomic attomic attomic to the services attomic attom