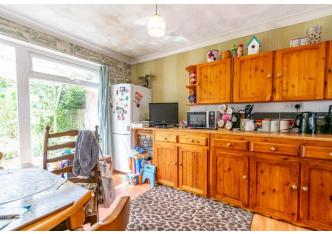

# **Description:**

A well-presented mid-terraced house offering three spacious bedrooms in a popular area of Lodge Park, Redditch. The property briefly comprises of an entrance hallway, ground floor WC, fantastic sized lounge with sliding patio doors to the rear, large open plan kitchen/diner with further patio door to the rear garden and dual aspect windows to the front and back. The first-floor landing gives off two spacious double bedrooms and a wellproportioned single bedroom all to the rear of the property, a family bathroom, storage cupboard and a further storage space providing the potential to extend bedroom one. Outside to the rear consists of an initial patio area with paved pathway leading to greenhouse and large lawn area. The front of the property provides communal off-road parking and access to separate garage. Well situated nearby to local shops and amenities and within reach of Redditch town centre offering an assortment of shops and restaurants. It is also conveniently placed to access motorway networks (M42 & M5).

# **Details:**

**Entrance Hallway** 

**Kitchen** 18' 4'' x 8' 9'' (5.58m x 2.66m)

Lounge 11' 7'' x 16' 6'' (3.53m x 5.03m)

WC