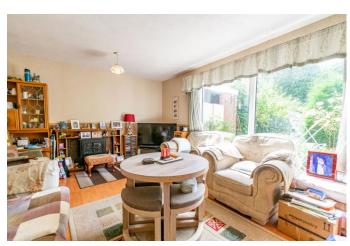

# **Description:**

A well-presented mid-terraced house offering three spacious bedrooms in a popular area of Lodge Park, Redditch. The property briefly comprises of an entrance hallway, ground floor WC, fantastic sized lounge with sliding patio doors to the rear, large open plan kitchen/diner with further patio door to the rear garden and dual aspect windows to the front and back. The first-floor landing gives off two spacious double bedrooms and a wellproportioned single bedroom all to the rear of the property, a family bathroom, storage cupboard and a further storage space providing the potential to extend bedroom one. Outside to the rear consists of an initial patio area with paved pathway leading to greenhouse and large lawn area. The front of the property provides communal off-road parking and access to separate garage. Well situated nearby to local shops and amenities and within reach of Redditch town centre offering an assortment of shops and restaurants. It is also conveniently placed to access motorway networks (M42 & M5).

# **Details:**

**Entrance Hallway** 

**Kitchen** 18' 4'' x 8' 9'' (5.58m x 2.66m)

Lounge 11' 7'' x 16' 6'' (3.53m x 5.03m)

WC