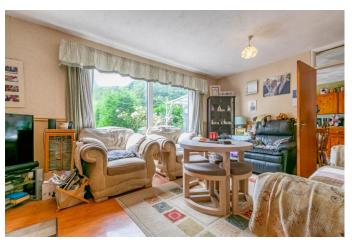

# **Description:**

A well-presented mid-terraced house offering three spacious bedrooms in a popular area of Lodge Park, Redditch. The property briefly comprises of an entrance hallway, ground floor WC, fantastic sized lounge with sliding patio doors to the rear, large open plan kitchen/diner with further patio door to the rear garden and dual aspect windows to the front and back. The first-floor landing gives off two spacious double bedrooms and a wellproportioned single bedroom all to the rear of the property, a family bathroom, storage cupboard and a further storage space providing the potential to extend bedroom one. Outside to the rear consists of an initial patio area with paved pathway leading to greenhouse and large lawn area. The front of the property provides communal off-road parking and access to separate garage. Well situated nearby to local shops and amenities and within reach of Redditch town centre offering an assortment of shops and restaurants. It is also conveniently placed to access motorway networks (M42 & M5).

# **Details:**

**Entrance Hallway** 

**Kitchen** 18' 4'' x 8' 9'' (5.58m x 2.66m)

Lounge 11' 7'' x 16' 6'' (3.53m x 5.03m)

WC