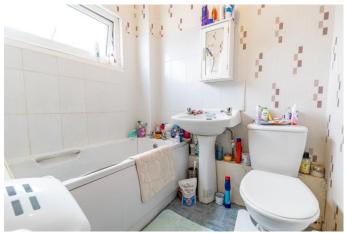

# Landing

**Bedroom 1** 12' 7'' x 9' 9'' (3.83m x 2.97m) Max

**Bedroom 2** 11' 7'' x 9' 0'' (3.53m x 2.74m)

**Bedroom 3** 11' 7'' x 6' 2'' (3.53m x 1.88m) Max

**Family Bathroom** 5' 9'' x 5' 8'' (1.75m x 1.73m)