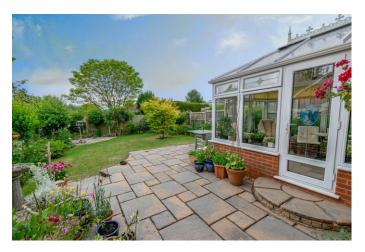

# **Description:**

A well-presented detached family home situated on a generous plot in the sought-after area of Walkwood, Redditch. In brief the property comprises of an entrance hallway with stairs to first floor landing, downstairs w/c, spacious lounge with bay window and modern gas fireplace, opening into the open plan kitchen/diner complete with integrated double oven, gas hob with extractor hood over, inset sink with further half sized bowl and mixer tap, integrated fridge and slim line dishwasher. A spacious cupboard area has fitted counterpart, sockets with space for further appliances such as a microwave and freezer. A UPVC barn style door gives access to the rear garden and a well-proportioned conservatory can be accessed via tri-folding doors from the dining area. The first-floor landing accommodates a double bedroom one and two both with integrated wardrobe storage, a further bedroom three bespoke spacious storage and a family bathroom offering a p-shaped bathtub with overhead electric shower. Furthermore the property benefits from gas central heating and double glazing throughout, part boarded loft space with pull down ladder, Worcester/Bosch boiler, fitted plumbing and electrics in garage for further utilities and solar panels fitted to roof benefiting from reduced utility bills. Outside the well-maintained rear garden provides an initial paved patio area with space for garden furniture and access door to garage, lush lawn and further patio space to the rear with planted and fenced boarders. To the front situates a further well-sized lawn bordered by a variety of shrubbery and flowers along with a driveway for off-road parking and side access gate to the rear garden. Placed in a highly desirable area offering beautiful countryside surroundings, a variety of public houses, shops and amenities including Redditch Golf Club and Morton Stanley Park. Redditch town is nearby providing a good range of further shops, eateries, bus and rail links along with the Kingfisher shopping centre. Easily accessible road links include the M42 motorway for further travel and commuting.

# **Details:**

**Entrance Hallway** 

Lounge 15' 3'' x 12' 8'' (4.64m x 3.86m) max

**Kitchen/Diner** 10' 5'' x 16' 0'' (3.17m x 4.87m)

**Conservatory** 11' 7'' x 8' 5'' (3.53m x 2.56m)

Garage

W/C

**First Floor Landing** 