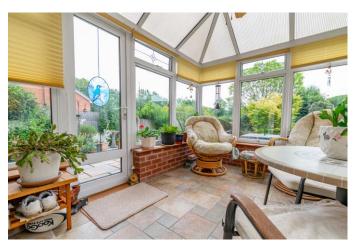

# **Description:**

A well-presented detached family home situated on a generous plot in the sought-after area of Walkwood, Redditch. In brief the property comprises of an entrance hallway with stairs to first floor landing, downstairs w/c, spacious lounge with bay window and modern gas fireplace, opening into the open plan kitchen/diner complete with integrated double oven, gas hob with extractor hood over, inset sink with further half sized bowl and mixer tap, integrated fridge and slim line dishwasher. A spacious cupboard area has fitted counterpart, sockets with space for further appliances such as a microwave and freezer. A UPVC barn style door gives access to the rear garden and a well-proportioned conservatory can be accessed via tri-folding doors from the dining area. The first-floor landing accommodates a double bedroom one and two both with integrated wardrobe storage, a further bedroom three bespoke spacious storage and a family bathroom offering a p-shaped bathtub with overhead electric shower. Furthermore the property benefits from gas central heating and double glazing throughout, part boarded loft space with pull down ladder, Worcester/Bosch boiler, fitted plumbing and electrics in garage for further utilities and solar panels fitted to roof benefiting from reduced utility bills. Outside the well-maintained rear garden provides an initial paved patio area with space for garden furniture and access door to garage, lush lawn and further patio space to the rear with planted and fenced boarders. To the front situates a further well-sized lawn bordered by a variety of shrubbery and flowers along with a driveway for off-road parking and side access gate to the rear garden. Placed in a highly desirable area offering beautiful countryside surroundings, a variety of public houses, shops and amenities including Redditch Golf Club and Morton Stanley Park. Redditch town is nearby providing a good range of further shops, eateries, bus and rail links along with the Kingfisher shopping centre. Easily accessible road links include the M42 motorway for further travel and commuting.

# **Details:**

**Entrance Hallway** 

Lounge 15' 3'' x 12' 8'' (4.64m x 3.86m) max

**Kitchen/Diner** 10' 5'' x 16' 0'' (3.17m x 4.87m)

**Conservatory** 11' 7'' x 8' 5'' (3.53m x 2.56m)

Garage

W/C

**First Floor Landing** 