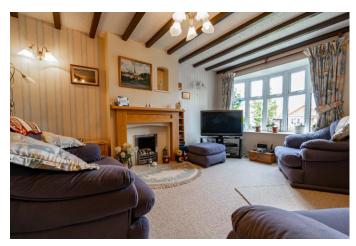

# **Description:**

A well-presented detached family home situated on a generous plot in the sought-after area of Walkwood, Redditch. In brief the property comprises of an entrance hallway with stairs to first floor landing, downstairs w/c, spacious lounge with bay window and modern gas fireplace, opening into the open plan kitchen/diner complete with integrated double oven, gas hob with extractor hood over, inset sink with further half sized bowl and mixer tap, integrated fridge and slim line dishwasher. A spacious cupboard area has fitted counterpart, sockets with space for further appliances such as a microwave and freezer. A UPVC barn style door gives access to the rear garden and a well-proportioned conservatory can be accessed via tri-folding doors from the dining area. The first-floor landing accommodates a double bedroom one and two both with integrated wardrobe storage, a further bedroom three bespoke spacious storage and a family bathroom offering a p-shaped bathtub with overhead electric shower. Furthermore the property benefits from gas central heating and double glazing throughout, part boarded loft space with pull down ladder, Worcester/Bosch boiler, fitted plumbing and electrics in garage for further utilities and solar panels fitted to roof benefiting from reduced utility bills. Outside the well-maintained rear garden provides an initial paved patio area with space for garden furniture and access door to garage, lush lawn and further patio space to the rear with planted and fenced boarders. To the front situates a further well-sized lawn bordered by a variety of shrubbery and flowers along with a driveway for off-road parking and side access gate to the rear garden. Placed in a highly desirable area offering beautiful countryside surroundings, a variety of public houses, shops and amenities including Redditch Golf Club and Morton Stanley Park. Redditch town is nearby providing a good range of further shops, eateries, bus and rail links along with the Kingfisher shopping centre. Easily accessible road links include the M42 motorway for further travel and commuting.

# **Details:**

**Entrance Hallway** 

Lounge 15' 3'' x 12' 8'' (4.64m x 3.86m) max

**Kitchen/Diner** 10' 5'' x 16' 0'' (3.17m x 4.87m)

**Conservatory** 11' 7'' x 8' 5'' (3.53m x 2.56m)

Garage

W/C

**First Floor Landing** 