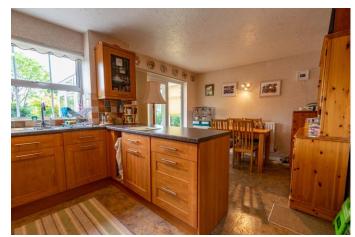

# **Description:**

A well-presented detached family home situated on a generous plot in the sought-after area of Walkwood, Redditch. In brief the property comprises of an entrance hallway with stairs to first floor landing, downstairs w/c, spacious lounge with bay window and modern gas fireplace, opening into the open plan kitchen/diner complete with integrated double oven, gas hob with extractor hood over, inset sink with further half sized bowl and mixer tap, integrated fridge and slim line dishwasher. A spacious cupboard area has fitted counterpart, sockets with space for further appliances such as a microwave and freezer. A UPVC barn style door gives access to the rear garden and a well-proportioned conservatory can be accessed via tri-folding doors from the dining area. The first-floor landing accommodates a double bedroom one and two both with integrated wardrobe storage, a further bedroom three bespoke spacious storage and a family bathroom offering a p-shaped bathtub with overhead electric shower. Furthermore the property benefits from gas central heating and double glazing throughout, part boarded loft space with pull down ladder, Worcester/Bosch boiler, fitted plumbing and electrics in garage for further utilities and solar panels fitted to roof benefiting from reduced utility bills. Outside the well-maintained rear garden provides an initial paved patio area with space for garden furniture and access door to garage, lush lawn and further patio space to the rear with planted and fenced boarders. To the front situates a further well-sized lawn bordered by a variety of shrubbery and flowers along with a driveway for off-road parking and side access gate to the rear garden. Placed in a highly desirable area offering beautiful countryside surroundings, a variety of public houses, shops and amenities including Redditch Golf Club and Morton Stanley Park. Redditch town is nearby providing a good range of further shops, eateries, bus and rail links along with the Kingfisher shopping centre. Easily accessible road links include the M42 motorway for further travel and commuting.

# **Details:**

**Entrance Hallway** 

Lounge 15' 3'' x 12' 8'' (4.64m x 3.86m) max

**Kitchen/Diner** 10' 5'' x 16' 0'' (3.17m x 4.87m)

**Conservatory** 11' 7'' x 8' 5'' (3.53m x 2.56m)

Garage

W/C

**First Floor Landing** 