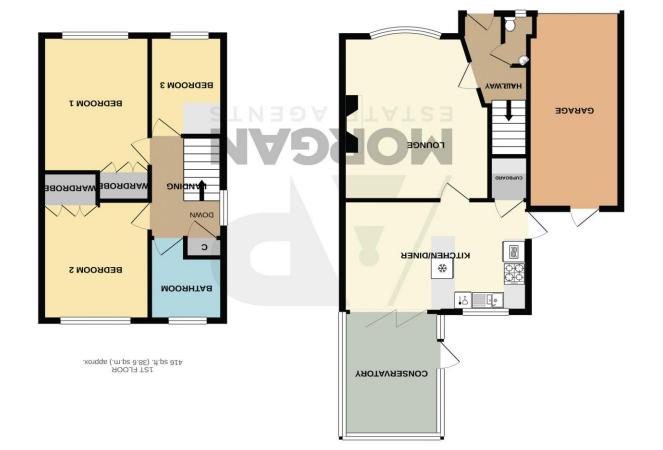

# **Description:**

A well-presented detached family home situated on a generous plot in the sought-after area of Walkwood, Redditch. In brief the property comprises of an entrance hallway with stairs to first floor landing, downstairs w/c, spacious lounge with bay window and modern gas fireplace, opening into the open plan kitchen/diner complete with integrated double oven, gas hob with extractor hood over, inset sink with further half sized bowl and mixer tap, integrated fridge and slim line dishwasher. A spacious cupboard area has fitted counterpart, sockets with space for further appliances such as a microwave and freezer. A UPVC barn style door gives access to the rear garden and a well-proportioned conservatory can be accessed via tri-folding doors from the dining area. The first-floor landing accommodates a double bedroom one and two both with integrated wardrobe storage, a further bedroom three bespoke spacious storage and a family bathroom offering a p-shaped bathtub with overhead electric shower. Furthermore the property benefits from gas central heating and double glazing throughout, part boarded loft space with pull down ladder, Worcester/Bosch boiler, fitted plumbing and electrics in garage for further utilities and solar panels fitted to roof benefiting from reduced utility bills. Outside the well-maintained rear garden provides an initial paved patio area with space for garden furniture and access door to garage, lush lawn and further patio space to the rear with planted and fenced boarders. To the front situates a further well-sized lawn bordered by a variety of shrubbery and flowers along with a driveway for off-road parking and side access gate to the rear garden. Placed in a highly desirable area offering beautiful countryside surroundings, a variety of public houses, shops and amenities including Redditch Golf Club and Morton Stanley Park. Redditch town is nearby providing a good range of further shops, eateries, bus and rail links along with the Kingfisher shopping centre. Easily accessible road links include the M42 motorway for further travel and commuting.

# **Details:**

**Entrance Hallway** 

Lounge 15' 3'' x 12' 8'' (4.64m x 3.86m) max

**Kitchen/Diner** 10' 5'' x 16' 0'' (3.17m x 4.87m)

**Conservatory** 11' 7'' x 8' 5'' (3.53m x 2.56m)

Garage

W/C

**First Floor Landing** 

**Bedroom One** 12' 8'' x 9' 4'' (3.86m x 2.84m)

**Bedroom Two** 11' 2'' x 9' 4'' (3.40m x 2.84m)

**Bedroom Three** 9' 4'' x 6' 4'' (2.84m x 1.93m) max

Family Bathroom

EPC Rating: Council Tax Band: (tbc by solicitors). Tenure: Freehold (tbc by solicitors).