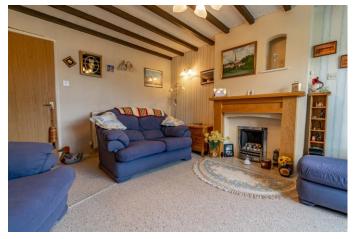

# **Description:**

A well-presented detached family home situated on a generous plot in the sought-after area of Walkwood, Redditch. In brief the property comprises of an entrance hallway with stairs to first floor landing, downstairs w/c, spacious lounge with bay window and modern gas fireplace, opening into the open plan kitchen/diner complete with integrated double oven, gas hob with extractor hood over, inset sink with further half sized bowl and mixer tap, integrated fridge and slim line dishwasher. A spacious cupboard area has fitted counterpart, sockets with space for further appliances such as a microwave and freezer. A UPVC barn style door gives access to the rear garden and a well-proportioned conservatory can be accessed via tri-folding doors from the dining area. The first-floor landing accommodates a double bedroom one and two both with integrated wardrobe storage, a further bedroom three bespoke spacious storage and a family bathroom offering a p-shaped bathtub with overhead electric shower. Furthermore the property benefits from gas central heating and double glazing throughout, part boarded loft space with pull down ladder, Worcester/Bosch boiler, fitted plumbing and electrics in garage for further utilities and solar panels fitted to roof benefiting from reduced utility bills. Outside the well-maintained rear garden provides an initial paved patio area with space for garden furniture and access door to garage, lush lawn and further patio space to the rear with planted and fenced boarders. To the front situates a further well-sized lawn bordered by a variety of shrubbery and flowers along with a driveway for off-road parking and side access gate to the rear garden. Placed in a highly desirable area offering beautiful countryside surroundings, a variety of public houses, shops and amenities including Redditch Golf Club and Morton Stanley Park. Redditch town is nearby providing a good range of further shops, eateries, bus and rail links along with the Kingfisher shopping centre. Easily accessible road links include the M42 motorway for further travel and commuting.

# **Details:**

**Entrance Hallway** 

Lounge 15' 3'' x 12' 8'' (4.64m x 3.86m) max

**Kitchen/Diner** 10' 5'' x 16' 0'' (3.17m x 4.87m)

**Conservatory** 11' 7'' x 8' 5'' (3.53m x 2.56m)

Garage

W/C

**First Floor Landing** 