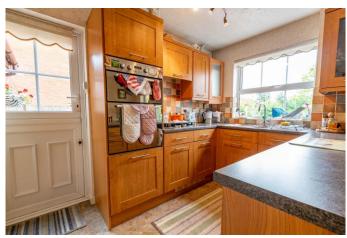

# **Description:**

A well-presented detached family home situated on a generous plot in the sought-after area of Walkwood, Redditch. In brief the property comprises of an entrance hallway with stairs to first floor landing, downstairs w/c, spacious lounge with bay window and modern gas fireplace, opening into the open plan kitchen/diner complete with integrated double oven, gas hob with extractor hood over, inset sink with further half sized bowl and mixer tap, integrated fridge and slim line dishwasher. A spacious cupboard area has fitted counterpart, sockets with space for further appliances such as a microwave and freezer. A UPVC barn style door gives access to the rear garden and a well-proportioned conservatory can be accessed via tri-folding doors from the dining area. The first-floor landing accommodates a double bedroom one and two both with integrated wardrobe storage, a further bedroom three bespoke spacious storage and a family bathroom offering a p-shaped bathtub with overhead electric shower. Furthermore the property benefits from gas central heating and double glazing throughout, part boarded loft space with pull down ladder, Worcester/Bosch boiler, fitted plumbing and electrics in garage for further utilities and solar panels fitted to roof benefiting from reduced utility bills. Outside the well-maintained rear garden provides an initial paved patio area with space for garden furniture and access door to garage, lush lawn and further patio space to the rear with planted and fenced boarders. To the front situates a further well-sized lawn bordered by a variety of shrubbery and flowers along with a driveway for off-road parking and side access gate to the rear garden. Placed in a highly desirable area offering beautiful countryside surroundings, a variety of public houses, shops and amenities including Redditch Golf Club and Morton Stanley Park. Redditch town is nearby providing a good range of further shops, eateries, bus and rail links along with the Kingfisher shopping centre. Easily accessible road links include the M42 motorway for further travel and commuting.

# **Details:**

**Entrance Hallway** 

Lounge 15' 3'' x 12' 8'' (4.64m x 3.86m) max

**Kitchen/Diner** 10' 5'' x 16' 0'' (3.17m x 4.87m)

**Conservatory** 11' 7'' x 8' 5'' (3.53m x 2.56m)

Garage

W/C

**First Floor Landing** 