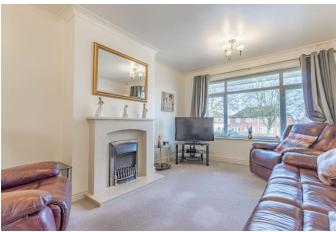

## **Description:**

This three bedroom semi detached house located in a well sought after area of Norton, Stourbridge.

The property in brief: Entrance porch, entrance hallway with storage cupboard, lounge with feature fireplace with double doors leading to the spacious kitchen/diner, which has an integrated gas hob, electric oven, dishwasher and fridge/freezer, as well as space for a washing machine and dining table. There is also plenty of cupboard storage space.

### Lounge

15' 8" x 11' 2" (4.77m x 3.40m)