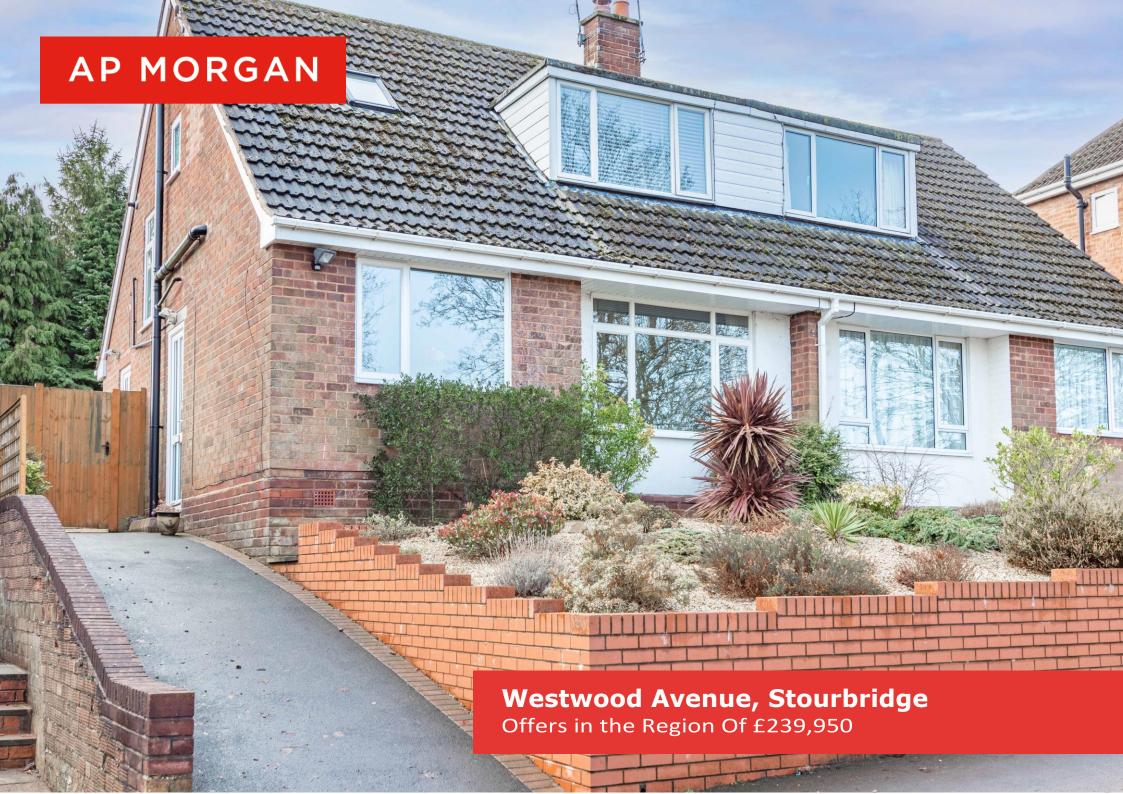

## **Description:**

This three bedroom semi detached house located in a well sought after area of Norton, Stourbridge.

The property in brief: Entrance porch, entrance hallway with storage cupboard, lounge with feature fireplace with double doors leading to the spacious kitchen/diner, which has an integrated gas hob, electric oven, dishwasher and fridge/freezer, as well as space for a washing machine and dining table. There is also plenty of cupboard storage space.

This property is well situated for local shops and amenities. There is road access to Stourbridge Town Centre for further amenities, and also to Stourbridge ring road providing commuting routes to Birmingham and Merry Hill.