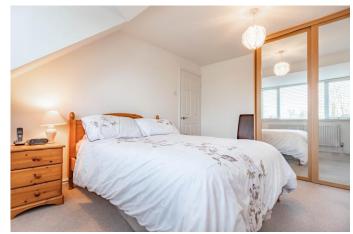

Upstairs: The spacious bedroom one sits to the front of the property with a built in wardrobe. Double bedroom two also has an integrated wardrobe with sliding mirror doors. The modern shower room has been recently replaced, and there is also a guest WC upstairs too.

#### **Bedroom One**

13' 4" x 11' 3" max (4.06m x 3.43m)

## **Bedroom Two**

9' 3" max x 12' 1" to wardrobe (2.82m x 3.68m)