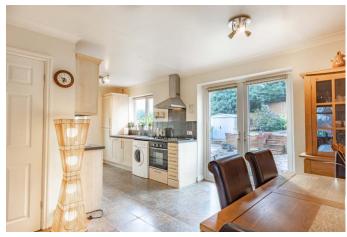

## **Description:**

This three bedroom semi detached house located in a well sought after area of Norton, Stourbridge.

The property in brief: Entrance porch, entrance hallway with storage cupboard, lounge with feature fireplace with double doors leading to the spacious kitchen/diner, which has an integrated gas hob, electric oven, dishwasher and fridge/freezer, as well as space for a washing machine and dining table. There is also plenty of cupboard storage space.

## Kitchen/Diner

11' 9" max x 21' 4" max (3.58m x 6.50m)