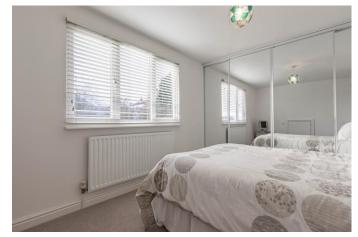

Upstairs: The spacious bedroom one sits to the front of the property with a built in wardrobe. Double bedroom two also has an integrated wardrobe with sliding mirror doors. The modern shower room has been recently replaced, and there is also a guest WC upstairs too.

## **Bedroom Two**

9' 3" max x 12' 1" to wardrobe (2.82m x 3.68m)