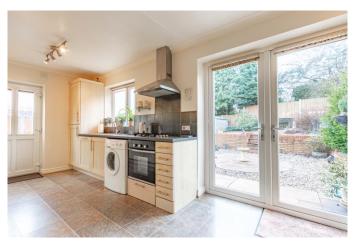

d dining table. There is also plenty of cupboard storage space.

Upstairs: The spacious bedroom one sits to the front of the property with a built in wardrobe. Double bedroom two also has an integrated wardrobe with sliding mirror doors. The modern shower room has been recently replaced, and there is also a guest WC upstairs too.

Outside: The well maintained rear garden has has a patio area ideal for garden furniture, and an elevated seating area at the back. There is also space for a storage shed. To the front is a driveway and an easy to maintain front garden.

This property is well situated for local shops and amenities. There is road access to Stourbridge Town Centre for further amenities, and also to Stourbridge ring road providing commuting routes to Birmingham and Merry Hill.













#### **Details:**

#### **Entrance Porch**

#### **Entrance Hall**

### Lounge

15' 8" x 11' 2" (4.77m x 3.40m)

## Kitchen/Diner

11' 9" max x 21' 4" max (3.58m x 6.50m)

## Study

10' 9" x 9' 8" (3.27m x 2.94m)

#### **Bedroom One**

13' 4" x 11' 3" max (4.06m x 3.43m)

## **Bedroom Two**

9' 3" max x 12' 1" to wardrobe (2.82m x 3.68m)

#### **Shower Room**

9' 7" x 5' 4" (2.92m x 1.62m)

#### WC

5' 9" x 2' 7" (1.75m x 0.79m)

**EPC Rating:** D

**Council Tax Band:** C (tbc by solicitors). **Tenure:** Freehold (tbc by solicitors).

For more information or to arrange a viewing, please call us on 01384 319 400.













**BEDROOM 2** 

ВЕРВООМ 1

SHOWER ROOM

# Need a mortgage?

information: www.morganfs.co.uk on 01384 319 400, or visit their website for more The initial appoi