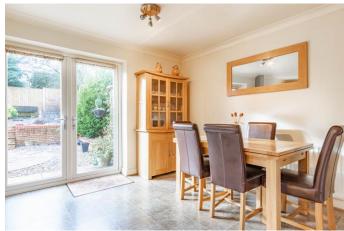

## **Description:**

This three bedroom semi detached house located in a well sought after area of Norton, Stourbridge.

The property in brief: Entrance porch, entrance hallway with storage cupboard, lounge with feature fireplace with double doors leading to the spacious kitchen/diner, which has an integrated gas hob, electric oven, dishwasher and fridge/freezer, as well as space for a washing machine and dining table. There is also plenty of cupboard storage space.

## Kitchen/Diner

11' 9" max x 21' 4" max (3.58m x 6.50m)