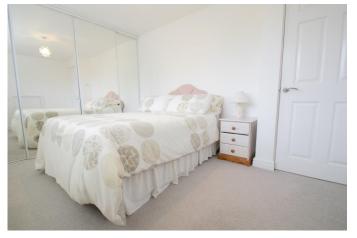

Upstairs: The spacious bedroom one sits to the front of the property with a built in wardrobe. Double bedroom two also has an integrated wardrobe with sliding mirror doors. The modern shower room has been recently replaced, and there is also a guest WC upstairs too.

## **Bedroom Two**

9' 3" max x 12' 1" to wardrobe (2.82m x 3.68m)