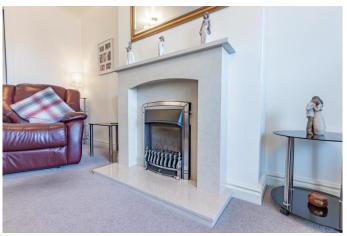

and dining table. There is also plenty of cupboard storage space.

Upstairs: The spacious bedroom one sits to the front of the property with a built in wardrobe. Double bedroom two also has an integrated wardrobe with sliding mirror doors. The modern shower room has been recently replaced, and there is also a guest WC upstairs too.

Outside: The well maintained rear garden has has a patio area ideal for garden furniture, and an elevated seating area at the back. There is also space for a storage shed. To the front is a driveway and an easy to maintain front garden.

This property is well situated for local shops and amenities. There is road access to Stourbridge Town Centre for further amenities, and also to Stourbridge ring road providing commuting routes to Birmingham and Merry Hill.













#### **Details:**

#### **Entrance Porch**

#### **Entrance Hall**

### Lounge

15' 8" x 11' 2" (4.77m x 3.40m)

## Kitchen/Diner

11' 9" max x 21' 4" max (3.58m x 6.50m)

## Study

10' 9" x 9' 8" (3.27m x 2.94m)

#### **Bedroom One**

13' 4" x 11' 3" max (4.06m x 3.43m)

## **Bedroom Two**

9' 3" max x 12' 1" to wardrobe (2.82m x 3.68m)

#### **Shower Room**

9' 7" x 5' 4" (2.92m x 1.62m)

#### WC

5' 9" x 2' 7" (1.75m x 0.79m)

**EPC Rating:** D

**Council Tax Band:** C (tbc by solicitors). **Tenure:** Freehold (tbc by solicitors).

For more information or to arrange a viewing, please call us on 01384 319 400.













**BEDROOM 2** 

ВЕРВООМ 1

SHOWER ROOM

# Need a mortgage?

information: www.morganfs.co.uk on 01384 319 400, or visit their website for more The initial app