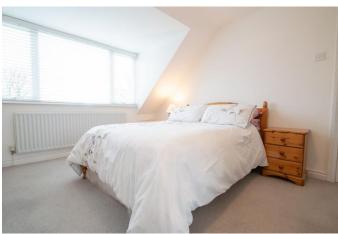

Upstairs: The spacious bedroom one sits to the front of the property with a built in wardrobe. Double bedroom two also has an integrated wardrobe with sliding mirror doors. The modern shower room has been recently replaced, and there is also a guest WC upstairs too.

#### **Bedroom One**

13' 4" x 11' 3" max (4.06m x 3.43m)