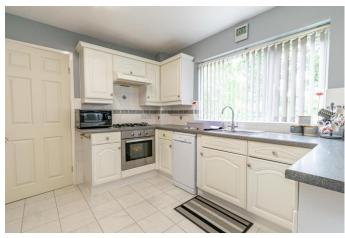

### **Description:**

A fantastic opportunity to purchase a well-presented threebedroom detached house situated in a popular area of Crabs Cross, Redditch. In brief the property comprises of an entrance porch, ground floor w/c, hallway with cupboard storage, wellpresented kitchen having integrated oven with gas hob and extractor over, fridge freezer, space for slimline dishwasher and side access door. An impressive open plan lounge/diner with sliding doors to the generous conservatory leading off further to a study and utility room to the side. The first floor landing accommodates a family bathroom with p-shaped bathtub, overhead shower and heated towel rail, stylish bedroom one with dual aspect windows, built in wardrobes and ceiling fan, a well sized double bedroom two with built in wardrobes and a further bedroom three with cupboard store. Furthermore, the property provides a part boarded loft space, electric sockets and lighting in garage, gas central heating and double glazing throughout. To the rear of the property sits a well-maintained multi-level garden with initial paved patio and decking area, steps leading upto a lawn, further patio space to the rear, a variety of planted boarders and fenced boundaries. To the front the property is set back from the road with a tarmacked driveway and front lawn. Situated in a desirable area of Crabbs Cross, Redditch the property is within reach of nearby parks, local shops, eateries and pubs. Ease of access is available to local major road and commuter links into Redditch, Bromsgrove, Birmingham and surrounding areas.