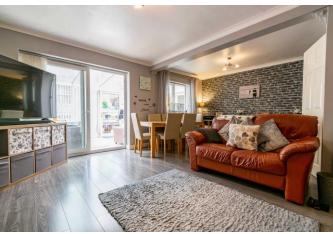

#### **Details:**

**Entrance Porch** 

Hallway

W/C

Lounge/Diner

14' 2" x 19' 1" (4.31m x 5.81m)

Conservatory

9' 6" x 19' 7" (2.89m x 5.96m)