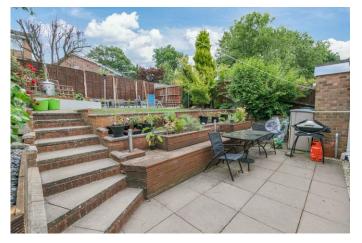

### **Description:**

A fantastic opportunity to purchase a well-presented threebedroom detached house situated in a popular area of Crabs Cross, Redditch. In brief the property comprises of an entrance porch, ground floor w/c, hallway with cupboard storage, wellpresented kitchen having integrated oven with gas hob and extractor over, fridge freezer, space for slimline dishwasher and side access door. An impressive open plan lounge/diner with sliding doors to the generous conservatory leading off further to a study and utility room to the side. The first floor landing accommodates a family bathroom with p-shaped bathtub, overhead shower and heated towel rail, stylish bedroom one with dual aspect windows, built in wardrobes and ceiling fan, a well sized double bedroom two with built in wardrobes and a further bedroom three with cupboard store. Furthermore, the property provides a part boarded loft space, electric sockets and lighting in garage, gas central heating and double glazing throughout. To the rear of the property sits a well-maintained multi-level garden with initial paved patio and decking area, steps leading upto a lawn, further patio space to the rear, a variety of planted boarders and fenced boundaries. To the front the property is set back from the road with a tarmacked driveway and front lawn. Situated in a desirable area of Crabbs Cross, Redditch the property is within reach of nearby parks, local shops, eateries and pubs. Ease of access is available to local major road and commuter links into Redditch, Bromsgrove, Birmingham and surrounding areas.