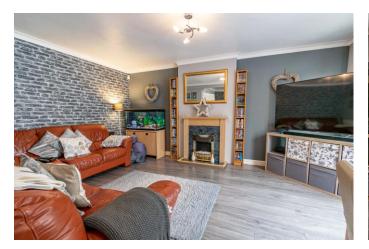

### **Description:**

A fantastic opportunity to purchase a well-presented threebedroom detached house situated in a popular area of Crabs Cross, Redditch. In brief the property comprises of an entrance porch, ground floor w/c, hallway with cupboard storage, wellpresented kitchen having integrated oven with gas hob and extractor over, fridge freezer, space for slimline dishwasher and side access door. An impressive open plan lounge/diner with sliding doors to the generous conservatory leading off further to a study and utility room to the side. The first floor landing accommodates a family bathroom with p-shaped bathtub, overhead shower and heated towel rail, stylish bedroom one with dual aspect windows, built in wardrobes and ceiling fan, a well sized double bedroom two with built in wardrobes and a further bedroom three with cupboard store. Furthermore, the property provides a part boarded loft space, electric sockets and lighting in garage, gas central heating and double glazing throughout. To the rear of the property sits a well-maintained multi-level garden with initial paved patio and decking area, steps leading upto a lawn, further patio space to the rear, a variety of planted boarders and fenced boundaries. To the front the property is set back from the road with a tarmacked driveway and front lawn. Situated in a desirable area of Crabbs Cross, Redditch the property is within reach of nearby parks, local shops, eateries and pubs. Ease of access is available to local major road and commuter links into Redditch, Bromsgrove, Birmingham and surrounding areas.

#### **Details:**

**Entrance Porch** 

Hallway

W/C

Lounge/Diner

14' 2" x 19' 1" (4.31m x 5.81m)

Conservatory

9' 6" x 19' 7" (2.89m x 5.96m)