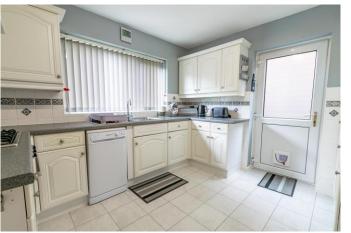

### **Description:**

A fantastic opportunity to purchase a well-presented threebedroom detached house situated in a popular area of Crabs Cross, Redditch. In brief the property comprises of an entrance porch, ground floor w/c, hallway with cupboard storage, wellpresented kitchen having integrated oven with gas hob and extractor over, fridge freezer, space for slimline dishwasher and side access door. An impressive open plan lounge/diner with sliding doors to the generous conservatory leading off further to a study and utility room to the side. The first floor landing accommodates a family bathroom with p-shaped bathtub, overhead shower and heated towel rail, stylish bedroom one with dual aspect windows, built in wardrobes and ceiling fan, a well sized double bedroom two with built in wardrobes and a further bedroom three with cupboard store. Furthermore, the property provides a part boarded loft space, electric sockets and lighting in garage, gas central heating and double glazing throughout. To the rear of the property sits a well-maintained multi-level garden with initial paved patio and decking area, steps leading upto a lawn, further patio space to the rear, a variety of planted boarders and fenced boundaries. To the front the property is set back from the road with a tarmacked driveway and front lawn. Situated in a desirable area of Crabbs Cross, Redditch the property is within reach of nearby parks, local shops, eateries and pubs. Ease of access is available to local major road and commuter links into Redditch, Bromsgrove, Birmingham and surrounding areas.