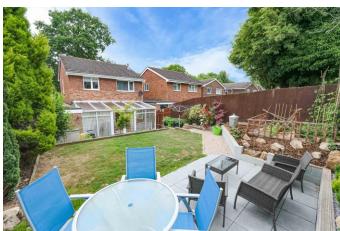

### **Description:**

A fantastic opportunity to purchase a well-presented threebedroom detached house situated in a popular area of Crabs Cross, Redditch. In brief the property comprises of an entrance porch, ground floor w/c, hallway with cupboard storage, wellpresented kitchen having integrated oven with gas hob and extractor over, fridge freezer, space for slimline dishwasher and side access door. An impressive open plan lounge/diner with sliding doors to the generous conservatory leading off further to a study and utility room to the side. The first floor landing accommodates a family bathroom with p-shaped bathtub, overhead shower and heated towel rail, stylish bedroom one with dual aspect windows, built in wardrobes and ceiling fan, a well sized double bedroom two with built in wardrobes and a further bedroom three with cupboard store. Furthermore, the property provides a part boarded loft space, electric sockets and lighting in garage, gas central heating and double glazing throughout. To the rear of the property sits a well-maintained multi-level garden with initial paved patio and decking area, steps leading upto a lawn, further patio space to the rear, a variety of planted boarders and fenced boundaries. To the front the property is set back from the road with a tarmacked driveway and front lawn. Situated in a desirable area of Crabbs Cross, Redditch the property is within reach of nearby parks, local shops, eateries and pubs. Ease of access is available to local major road and commuter links into Redditch, Bromsgrove, Birmingham and surrounding areas.