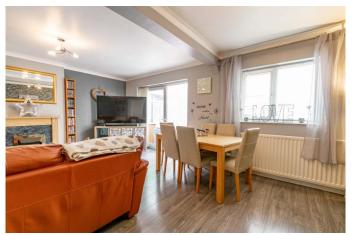

### **Description:**

A fantastic opportunity to purchase a well-presented threebedroom detached house situated in a popular area of Crabs Cross, Redditch. In brief the property comprises of an entrance porch, ground floor w/c, hallway with cupboard storage, wellpresented kitchen having integrated oven with gas hob and extractor over, fridge freezer, space for slimline dishwasher and side access door. An impressive open plan lounge/diner with sliding doors to the generous conservatory leading off further to a study and utility room to the side. The first floor landing accommodates a family bathroom with p-shaped bathtub, overhead shower and heated towel rail, stylish bedroom one with dual aspect windows, built in wardrobes and ceiling fan, a well sized double bedroom two with built in wardrobes and a further bedroom three with cupboard store. Furthermore, the property provides a part boarded loft space, electric sockets and lighting in garage, gas central heating and double glazing throughout. To the rear of the property sits a well-maintained multi-level garden with initial paved patio and decking area, steps leading upto a lawn, further patio space to the rear, a variety of planted boarders and fenced boundaries. To the front the property is set back from the road with a tarmacked driveway and front lawn. Situated in a desirable area of Crabbs Cross, Redditch the property is within reach of nearby parks, local shops, eateries and pubs. Ease of access is available to local major road and commuter links into Redditch, Bromsgrove, Birmingham and surrounding areas.

#### **Details:**

**Entrance Porch** 

Hallway

W/C

Lounge/Diner

14' 2" x 19' 1" (4.31m x 5.81m)

Conservatory

9' 6" x 19' 7" (2.89m x 5.96m)