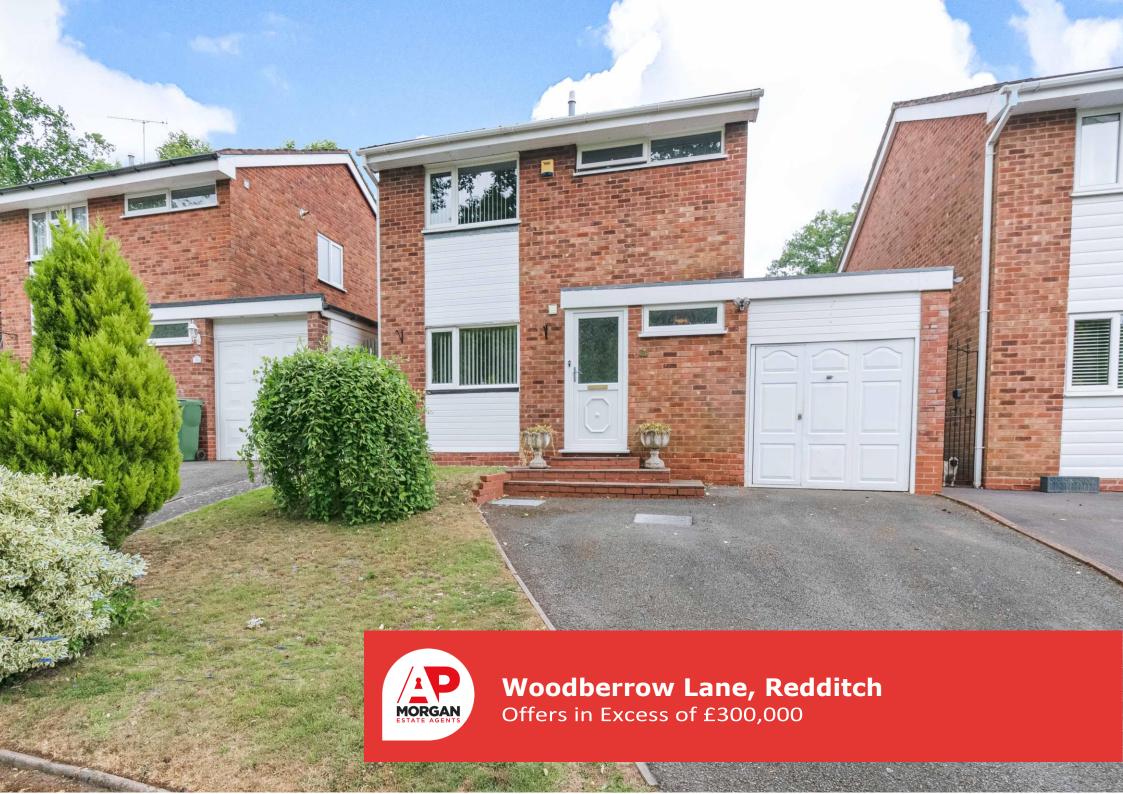

#### **Features:**

- Extended detached house
- Three bedrooms
- Fitted kitchen
- Open plan lounge/diner
- Large conservatory, Utility & study
- Family bathroom & GF W/C
- Spacious rear garden, driveway & garage
- EPC TBC

### **Description:**

A fantastic opportunity to purchase a well-presented threebedroom detached house situated in a popular area of Crabs Cross, Redditch. In brief the property comprises of an entrance porch, ground floor w/c, hallway with cupboard storage, wellpresented kitchen having integrated oven with gas hob and extractor over, fridge freezer, space for slimline dishwasher and side access door. An impressive open plan lounge/diner with sliding doors to the generous conservatory leading off further to a study and utility room to the side. The first floor landing accommodates a family bathroom with p-shaped bathtub, overhead shower and heated towel rail, stylish bedroom one with dual aspect windows, built in wardrobes and ceiling fan, a well sized double bedroom two with built in wardrobes and a further bedroom three with cupboard store. Furthermore, the property provides a part boarded loft space, electric sockets and lighting in garage, gas central heating and double glazing throughout. To the rear of the property sits a well-maintained multi-level garden with initial paved patio and decking area, steps leading upto a lawn, further patio space to the rear, a variety of planted boarders and fenced boundaries. To the front the property is set back from the road with a tarmacked driveway and front lawn. Situated in a desirable area of Crabbs Cross, Redditch the property is within reach of nearby parks, local shops, eateries and pubs. Ease of access is available to local major road and commuter links into Redditch, Bromsgrove, Birmingham and surrounding areas.