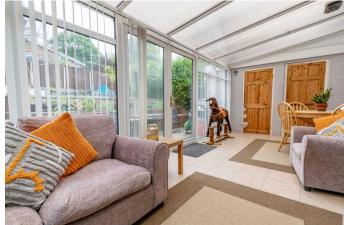

#### **Details:**

**Entrance Porch** 

Hallway

W/C

Lounge/Diner

14' 2" x 19' 1" (4.31m x 5.81m)

Conservatory

9' 6" x 19' 7" (2.89m x 5.96m)