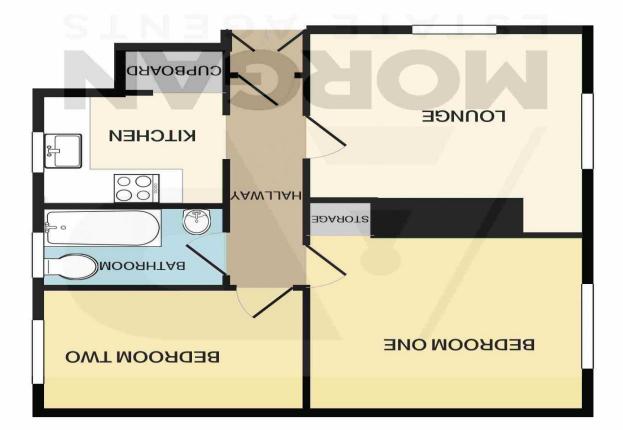

The layout briefly comprises: Entrance Porch, Hallway, Lounge/Diner, Fitted Kitchen, Two Bedrooms and a Family Bathroom. The property further benefits from a Separate Garage to the side, Ample Driveway Parking, Generous-sized Garden, Double Glazing and Gas-fired Central Heating System.

### **Entrance Porch**

Lounge/Diner

11' 9'' x 9' 7" (3.58m x 2.92m)

Kitchen

7' 11" x 6' 2" (2.41m x 1.88m)

Master bedroom

11' 9" x 9' 11" (3.58m x 3.02m)

**Bedroom Two** 

11' 4" x 6' 9" (3.45m x 2.06m)

**Family Bathroom** 

8' 0" x 4' 5" (2.44m x 1.35m)

Single Garage

(not measured)

**EPC** Rating: F

**Council Tax Band:** A (tbc by solicitors). **Tenure:** Leasehold (tbc by solicitors).

# TOTAL APPROX. FLOOR AREA 474 SQ.FT. (44.0 SQ.M.)

Whilst every attempt has been made to ensure the accuracy of the floor plan contained here, measurements of doors, windows, rooms and any other items are approximate and no responsibility is taken for any error, omission, or mis-statement. This plan is for illustrative purposes only and should be used as such by any prospective purchaser. The services, systems and appliances shown have not been tested and no guarantee as to their operability or efficiency can be given