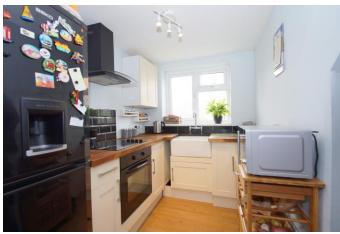

### **Entrance Porch**

Lounge/Diner

11' 9'' x 9' 7" (3.58m x 2.92m)

Kitchen

7' 11" x 6' 2" (2.41m x 1.88m)

Master bedroom

11' 9" x 9' 11" (3.58m x 3.02m)

**Bedroom Two** 