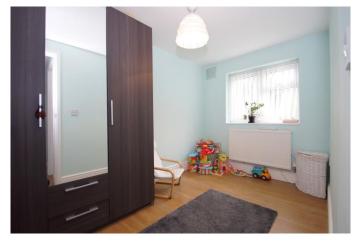

The layout briefly comprises: Entrance Porch, Hallway, Lounge/Diner, Fitted Kitchen, Two Bedrooms and a Family Bathroom. The property further benefits from a Separate Garage to the side, Ample Driveway Parking, Generous-sized Garden, Double Glazing and Gas-fired Central Heating System.

### **Entrance Porch**

Lounge/Diner

11' 9'' x 9' 7" (3.58m x 2.92m)

Kitchen

7' 11" x 6' 2" (2.41m x 1.88m)

Master bedroom

11' 9" x 9' 11" (3.58m x 3.02m)

**Bedroom Two** 

11' 4" x 6' 9" (3.45m x 2.06m)

**Family Bathroom** 

8' 0" x 4' 5" (2.44m x 1.35m)

Single Garage

(not measured)

**EPC** Rating: F

**Council Tax Band:** A (tbc by solicitors). **Tenure:** Leasehold (tbc by solicitors).