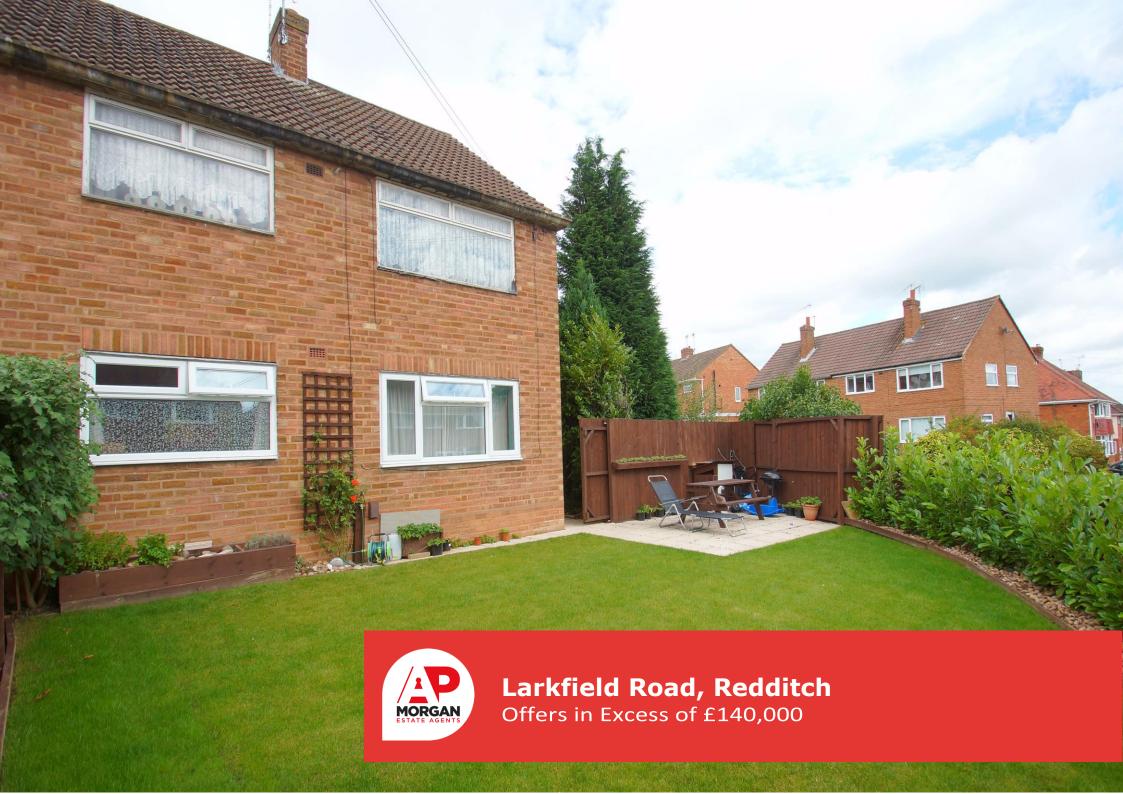

### Features:

- Two-Bedroom Ground Floor Maisonette
- Garage and Ample Driveway Parking
- Good-sized Pleasant Garden
- Lounge/Diner
- Fitted Kitchen
- Two Bedrooms
- Family Bathroom
- EPC Rating = tbc

# **Description:**

This Well-presented Two-Bedroom Ground Floor Maisonette with a Garage and a Generous Garden, enjoys a pleasant corner location within a popular residential area of Greenlands, providing good access to the local amenities, shops, post office, schooling, bus route and to the national highway network.

The layout briefly comprises: Entrance Porch, Hallway, Lounge/Diner, Fitted Kitchen, Two Bedrooms and a Family Bathroom. The property further benefits from a Separate Garage to the side, Ample Driveway Parking, Generous-sized Garden, Double Glazing and Gas-fired Central Heating System.