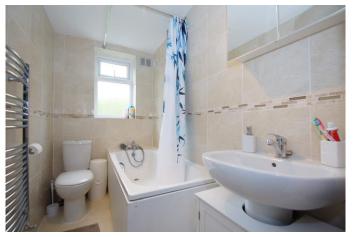

The layout briefly comprises: Entrance Porch, Hallway, Lounge/Diner, Fitted Kitchen, Two Bedrooms and a Family Bathroom. The property further benefits from a Separate Garage to the side, Ample Driveway Parking, Generous-sized Garden, Double Glazing and Gas-fired Central Heating System.

11' 4" x 6' 9" (3.45m x 2.06m)

**Family Bathroom** 

8' 0" x 4' 5" (2.44m x 1.35m)

Single Garage

(not measured)

**EPC** Rating: F

**Council Tax Band:** A (tbc by solicitors). **Tenure:** Leasehold (tbc by solicitors).