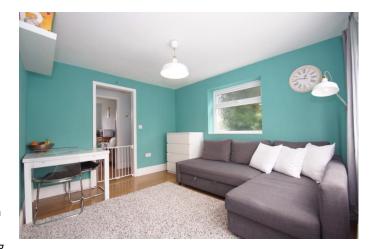

The layout briefly comprises: Entrance Porch, Hallway, Lounge/Diner, Fitted Kitchen, Two Bedrooms and a Family Bathroom. The property further benefits from a Separate Garage to the side, Ample Driveway Parking, Generous-sized Garden, Double Glazing and Gas-fired Central Heating System.

### **Entrance Porch**

Lounge/Diner

11' 9'' x 9' 7" (3.58m x 2.92m)

Kitchen

7' 11" x 6' 2" (2.41m x 1.88m)

Master bedroom

11' 9" x 9' 11" (3.58m x 3.02m)

**Bedroom Two** 