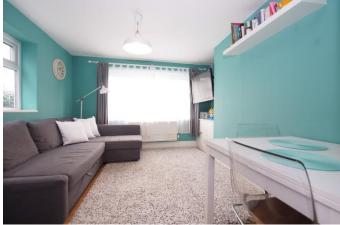

### **Entrance Porch**

Lounge/Diner

11' 9'' x 9' 7" (3.58m x 2.92m)

Kitchen

7' 11" x 6' 2" (2.41m x 1.88m)

Master bedroom

11' 9" x 9' 11" (3.58m x 3.02m)

**Bedroom Two** 