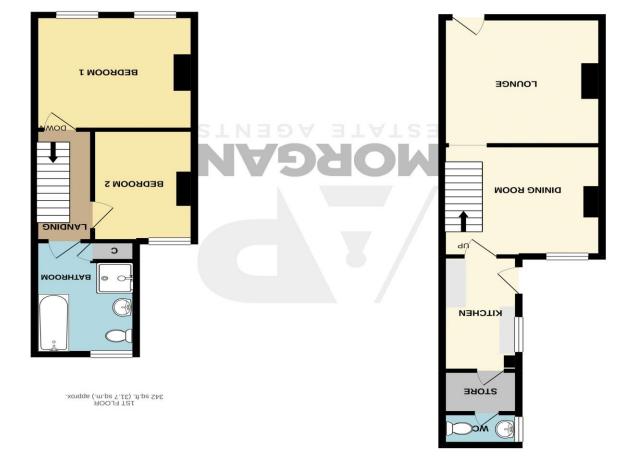

## **Description:**

A mid terraced house in need of complete refurbishment in Crabbs Cross, Redditch. Cash buyers only. The ground floor comprises of a front lounge with window to the front of the property, dining room with window overlooking the rear, kitchen with some fitted units and access to rear garden, storeroom and ground floor WC. The first-floor landing establishes two double bedrooms and family bathroom with shower, separate bath, sink and WC. Situated in Crabbs Cross, Redditch the property is well located for shops, restaurants, bars and also has easy access to motorways (M5 & M42).

#### Lounge

11' 2" x 11' 5" (3.40m x 3.48m)

### **Dining Room**

10' 5" x 12' 6" (3.17m x 3.81m)

# Kitchen

10' 9" x 6' 7" (3.27m x 2.01m)

Store room

#### WC

3' 0" x 6' 0" (0.91m x 1.83m)

#### **First Floor Landing**

#### Bedroom 1

10' 9" x 12' 6" (3.27m x 3.81m)

## Bedroom 2

10' 6" x 8' 0" (3.20m x 2.44m)

#### **Family Bathroom**

10' 6" x 8' 0" (3.20m x 2.44m)

arrange a survey.

White every allering has been made to secure the accessor of the football contained has each of the accessor of the contained and on th TOTAL FLOOR AREA: 720 sq.ft. (66.9 sq.m.) approx.