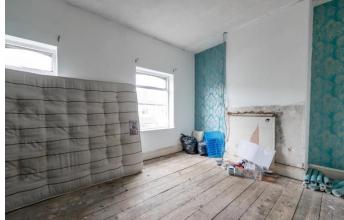

## **Description:**

A mid terraced house in need of complete refurbishment in Crabbs Cross, Redditch. Cash buyers only. The ground floor comprises of a front lounge with window to the front of the property, dining room with window overlooking the rear, kitchen with some fitted units and access to rear garden, storeroom and ground floor WC. The first-floor landing establishes two double bedrooms and family bathroom with shower, separate bath, sink and WC. Situated in Crabbs Cross, Redditch the property is well located for shops, restaurants, bars and also has easy access to motorways (M5 & M42).

#### Lounge

11' 2" x 11' 5" (3.40m x 3.48m)