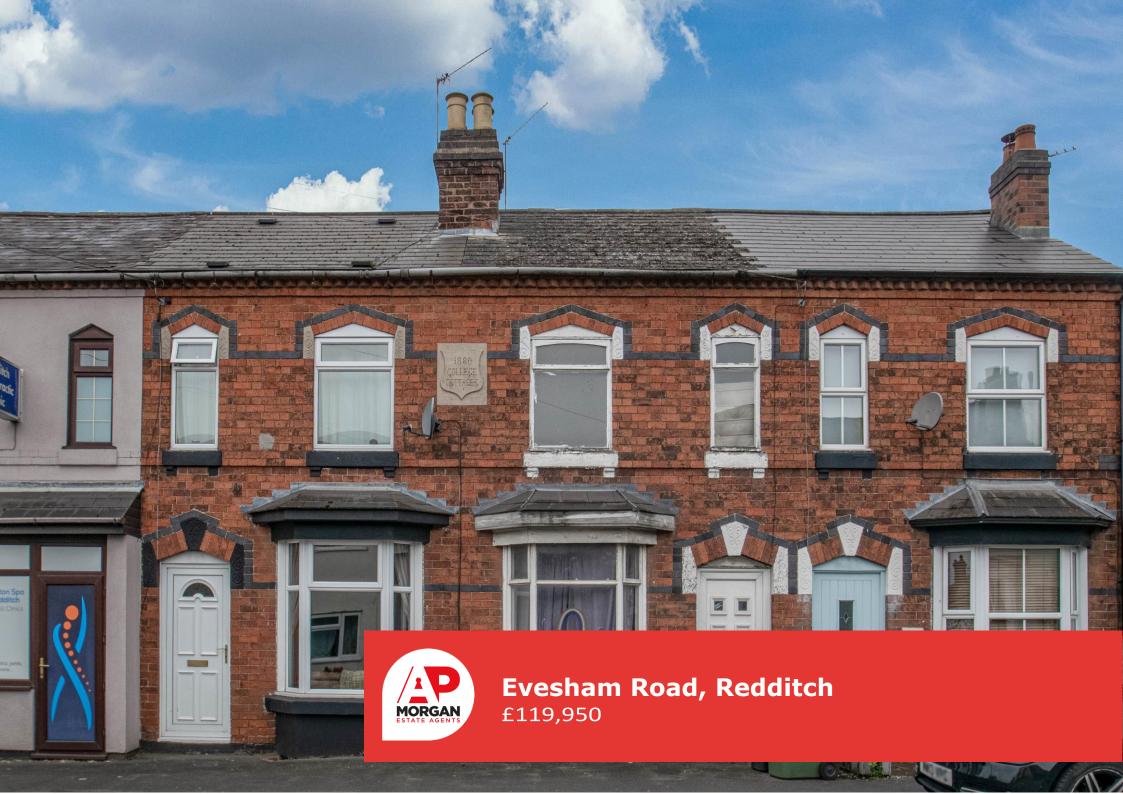

#### Features:

- Cash buyers only
- Needs complete refurbishment
- Mid terraced property
- Two bedrooms
- Lounge
- Dining room
- Kitchen and ground floor WC
- EPC G

## **Description:**

A mid terraced house in need of complete refurbishment in Crabbs Cross, Redditch. Cash buyers only. The ground floor comprises of a front lounge with window to the front of the property, dining room with window overlooking the rear, kitchen with some fitted units and access to rear garden, storeroom and ground floor WC. The first-floor landing establishes two double bedrooms and family bathroom with shower, separate bath, sink and WC. Situated in Crabbs Cross, Redditch the property is well located for shops, restaurants, bars and also has easy access to motorways (M5 & M42).