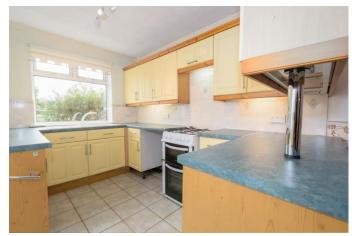

# **Description:**

A well-sized two-bedroom detached bungalow situated in a popular area of Brierly Hill. The property consists of Large lounge with brick feature fire surround, a good sized bedroom one overlooking the rear garden, a further bedroom two, bathroom complete with bathtub and overhead shower, dining room leading through to the fitted kitchen, offering space for a gas cooker, plumbing for washing machine and space for a fridge. A door from the kitchen allows access to the rear garden. The lengthy landscaped garden offers plenty of patio area for garden furniture. A stepping-stone pathway follows the length of the garden to a gate offering further garden beyond and shed storage. Benefiting from double glazing throughout, garage, gas central heating and alarm system. To the front of the property a large driveway allows for off road parking, as well as a garage for further parking and storage. A side access gate allows for access to the rear garden. Ideally situated between Merry Hill Shopping Centre and Stourbridge Town Centre with direct bus links to both, there are plenty of amenities available nearby, as well as schools, doctors and railway links to Birmingham and Worcester from both Stourbridge and Lye train stations.

10' 10" x 8' 7" (3.30m x 2.61m)

Kitchen

9' 6" x 7' 7" (2.89m x 2.31m)

Garage

**Council Tax Band:** (tbc by solicitors). **Tenure:** Freehold (tbc by solicitors).

For more information or to arrange a viewing, please call us on 01384 319 400.