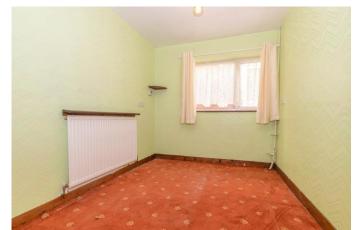

# **Entrance Hallway**

Lounge

18' 8" x 13' 7" max (5.69m x 4.14m)

Bedroom 1

12' 7" x 10' 1" (3.83m x 3.07m)

Bedroom 2

9' 6" x 7' 8" (2.89m x 2.34m)

Dining area