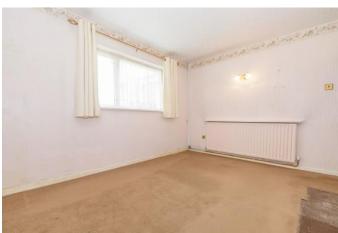

# **Entrance Hallway**

Lounge

18' 8" x 13' 7" max (5.69m x 4.14m)

Bedroom 1

12' 7" x 10' 1" (3.83m x 3.07m)

Bedroom 2

9' 6" x 7' 8" (2.89m x 2.34m)

Dining area