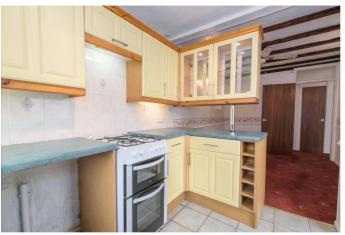

# **Description:**

A well-sized two-bedroom detached bungalow situated in a popular area of Brierly Hill. The property consists of Large lounge with brick feature fire surround, a good sized bedroom one overlooking the rear garden, a further bedroom two, bathroom complete with bathtub and overhead shower, dining room leading through to the fitted kitchen, offering space for a gas cooker, plumbing for washing machine and space for a fridge. A door from the kitchen allows access to the rear garden. The lengthy landscaped garden offers plenty of patio area for garden furniture. A stepping-stone pathway follows the length of the garden to a gate offering further garden beyond and shed storage. Benefiting from double glazing throughout, garage, gas central heating and alarm system. To the front of the property a large driveway allows for off road parking, as well as a garage for further parking and storage. A side access gate allows for access to the rear garden. Ideally situated between Merry Hill Shopping Centre and Stourbridge Town Centre with direct bus links to both, there are plenty of amenities available nearby, as well as schools, doctors and railway links to Birmingham and Worcester from both Stourbridge and Lye train stations.

10' 10" x 8' 7" (3.30m x 2.61m)

Kitchen

9' 6" x 7' 7" (2.89m x 2.31m)

Garage

**Council Tax Band:** (tbc by solicitors). **Tenure:** Freehold (tbc by solicitors).

For more information or to arrange a viewing, please call us on 01384 319 400.