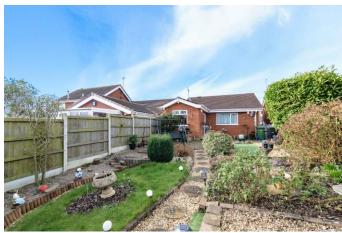

#### **Features:**

- Two bedroom bungalow
- Large lounge
- Kitchen/diner
- Bathroom
- Landscaped rear garden
- Large driveway
- Garage
- EPC rating D

# **Description:**

A well-sized two-bedroom detached bungalow situated in a popular area of Brierly Hill. The property consists of Large lounge with brick feature fire surround, a good sized bedroom one overlooking the rear garden, a further bedroom two, bathroom complete with bathtub and overhead shower, dining room leading through to the fitted kitchen, offering space for a gas cooker, plumbing for washing machine and space for a fridge. A door from the kitchen allows access to the rear garden. The lengthy landscaped garden offers plenty of patio area for garden furniture. A stepping-stone pathway follows the length of the garden to a gate offering further garden beyond and shed storage. Benefiting from double glazing throughout, garage, gas central heating and alarm system. To the front of the property a large driveway allows for off road parking, as well as a garage for further parking and storage. A side access gate allows for access to the rear garden. Ideally situated between Merry Hill Shopping Centre and Stourbridge Town Centre with direct bus links to both, there are plenty of amenities available nearby, as well as schools, doctors and railway links to Birmingham and Worcester from both Stourbridge and Lye train stations.