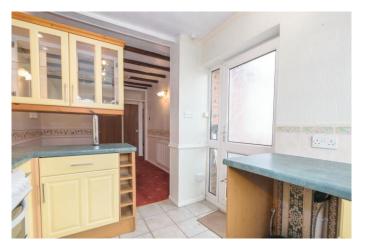

# **Description:**

A well-sized two-bedroom detached bungalow situated in a popular area of Brierly Hill. The property consists of Large lounge with brick feature fire surround, a good sized bedroom one overlooking the rear garden, a further bedroom two, bathroom complete with bathtub and overhead shower, dining room leading through to the fitted kitchen, offering space for a gas cooker, plumbing for washing machine and space for a fridge. A door from the kitchen allows access to the rear garden. The lengthy landscaped garden offers plenty of patio area for garden furniture. A stepping-stone pathway follows the length of the garden to a gate offering further garden beyond and shed storage. Benefiting from double glazing throughout, garage, gas central heating and alarm system. To the front of the property a large driveway allows for off road parking, as well as a garage for further parking and storage. A side access gate allows for access to the rear garden. Ideally situated between Merry Hill Shopping Centre and Stourbridge Town Centre with direct bus links to both, there are plenty of amenities available nearby, as well as schools, doctors and railway links to Birmingham and Worcester from both Stourbridge and Lye train stations.

10' 10" x 8' 7" (3.30m x 2.61m)

Kitchen

9' 6" x 7' 7" (2.89m x 2.31m)

Garage

**Council Tax Band:** (tbc by solicitors). **Tenure:** Freehold (tbc by solicitors).

For more information or to arrange a viewing, please call us on 01384 319 400.