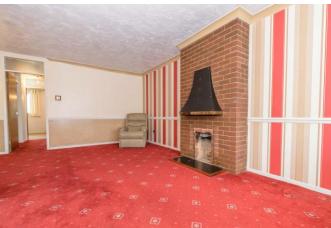

# **Description:**

A well-sized two-bedroom detached bungalow situated in a popular area of Brierly Hill. The property consists of Large lounge with brick feature fire surround, a good sized bedroom one overlooking the rear garden, a further bedroom two, bathroom complete with bathtub and overhead shower, dining room leading through to the fitted kitchen, offering space for a gas cooker, plumbing for washing machine and space for a fridge. A door from the kitchen allows access to the rear garden. The lengthy landscaped garden offers plenty of patio area for garden furniture. A stepping-stone pathway follows the length of the garden to a gate offering further garden beyond and shed storage. Benefiting from double glazing throughout, garage, gas central heating and alarm system. To the front of the property a large driveway allows for off road parking, as well as a garage for further parking and storage. A side access gate allows for access to the rear garden. Ideally situated between Merry Hill Shopping Centre and Stourbridge Town Centre with direct bus links to both, there are plenty of amenities available nearby, as well as schools, doctors and railway links to Birmingham and Worcester from both Stourbridge and Lye train stations.

# **Entrance Hallway**

Lounge

18' 8" x 13' 7" max (5.69m x 4.14m)

Bedroom 1

12' 7" x 10' 1" (3.83m x 3.07m)

Bedroom 2

9' 6" x 7' 8" (2.89m x 2.34m)

Dining area