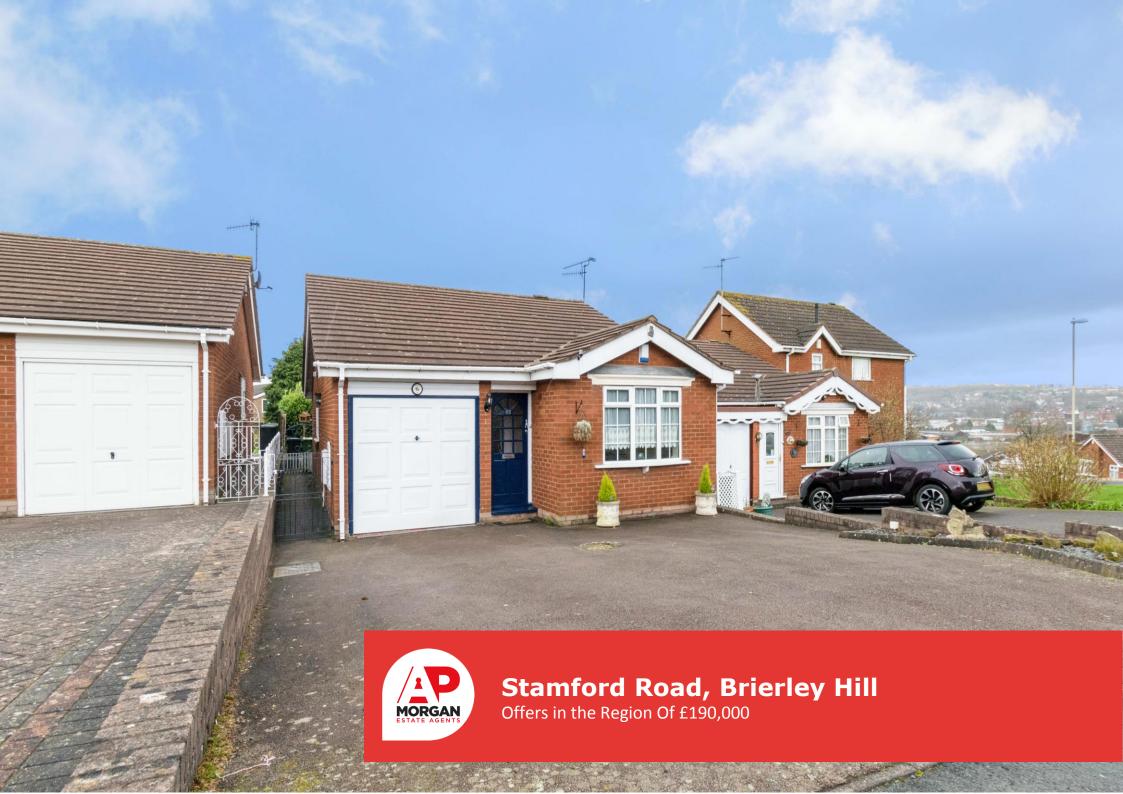

#### **Features:**

- Two bedroom bungalow
- Large lounge
- Kitchen/diner
- Bathroom
- Landscaped rear garden
- Large driveway
- Garage
- EPC rating D

# **Description:**

A well-sized two-bedroom detached bungalow situated in a popular area of Brierly Hill. The property consists of Large lounge with brick feature fire surround, a good sized bedroom one overlooking the rear garden, a further bedroom two, bathroom complete with bathtub and overhead shower, dining room leading through to the fitted kitchen, offering space for a gas cooker, plumbing for washing machine and space for a fridge. A door from the kitchen allows access to the rear garden. The lengthy landscaped garden offers plenty of patio area for garden furniture. A stepping-stone pathway follows the length of the garden to a gate offering further garden beyond and shed storage. Benefiting from double glazing throughout, garage, gas central heating and alarm system. To the front of the property a large driveway allows for off road parking, as well as a garage for further parking and storage. A side access gate allows for access to the rear garden. Ideally situated between Merry Hill Shopping Centre and Stourbridge Town Centre with direct bus links to both, there are plenty of amenities available nearby, as well as schools, doctors and railway links to Birmingham and Worcester from both Stourbridge and Lye train stations.