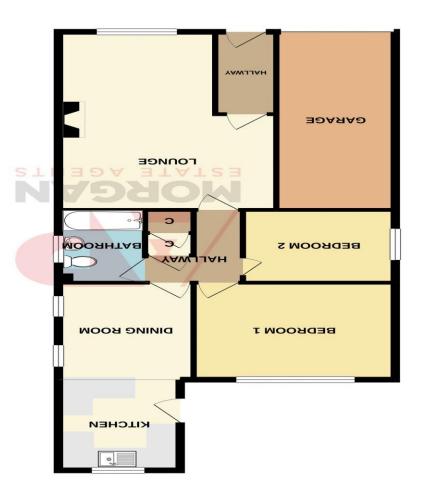

# **Entrance Hallway**

Lounge

18' 8" x 13' 7" max (5.69m x 4.14m)

Bedroom 1

12' 7" x 10' 1" (3.83m x 3.07m)

Bedroom 2

9' 6" x 7' 8" (2.89m x 2.34m)

Dining area

10' 10" x 8' 7" (3.30m x 2.61m)

Kitchen

9' 6" x 7' 7" (2.89m x 2.31m)

Garage

**Council Tax Band:** (tbc by solicitors). **Tenure:** Freehold (tbc by solicitors).

For more information or to arrange a viewing, please call us on 01384 319 400.

Whilst every, attenth face been made to enstrue the accuracy of the footplan considered and no guaranteem of doors, more been made any other little services, the services, systems and supplied be used as such by any ornor, omission or mis-statement. This plan is for little approximate and no responsibility is taken for any entries, of doors, underward to other said any other such as you will be serviced and to grant any other services and the service of the services and the services are the services and the services are the services and the services are serviced and the TOTAL FLOOR AREA: 833 sq.ft. (77.4 sq.m.) approx.