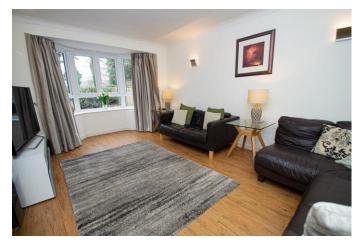

g off to a larger than average upgraded en-suite shower room, featuring a personal wash spray to the w.c. Bedroom three and four are double rooms and the extension provides a further generous bedroom, plus single bedroom five to the front. Outside: The rear garden is laid with a patio leading onto the lawn, there is mature shrubs to the borders and seating area to the far right hand side, a small timber shed and a gate leading to the front. Other benefits include: Upgraded double glazing, combination gas central heating to radiators, solid wood internal doors and feature oak effect flooring to most of the ground floor. The area is sought after for access to excellent schooling, local shops and a good range of eating establishments and walk able to the station for commuting to Birmingham.













#### **Details:**

# **Entrance Hallway**

Ground floor w.c.

#### Lounge

17' 4" into bay x 10' 6" (5.28m x 3.20m)

# Open plan dining area

20' 4" x 9' 5" (6.19m x 2.87m)

# **Open to Fitted Kitchen Space**

14' 1" x 7' 6" (4.29m x 2.28m)

### Conservatory

9' 9" x 9' 5" both max (2.97m x 2.87m)

## **Utility facility**

8' 10"' x 7' 6" (2.69m x 2.28m)

### **Front Storage**

7' 6" x 5' 4" (2.28m x 1.62m)

Stairs rise and turn to first floor landing

### **Master Bedroom**

11' 5" into bay x 10' 11" (3.48m x 3.32m)

#### **Ensuite Shower Room**

8' 1" x 5' 6" (2.46m x 1.68m)

### **EPC Rating:**

**Council Tax Band:** E (tbc by solicitors).

**Tenure:** Freehold (tbc by solicitors).

For more information or to arrange a viewing, please call us on 01527 910 300.













#