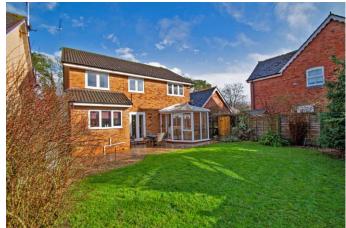

#### **Description:**

A five bedroom, detached home close to Bromsgrove railway station, with open views to front. The property sits in a rather private setting, with space for multiple cars to front. You are welcomed by a recessed storm porch, with door opening to the property which briefly comprises: Initial entrance hallway, with access to a refitted ground floor w.c. Front lounge, having bay window to front, and wall mounted contemporary styled electric fire to wall, as well as ceiling and wall lighting. Excellent extended L shaped kitchen/diner with breakfast bar. The kitchen area has modern cashmere units, wood work surfaces, inset sink, double oven, full height integrated fridge, pull out storage, dishwasher and access door to the utility facility with sink and door to further storage. There is double doors off the kitchen into the garden and sliding patio doors leading to the conservatory. The first floor accommodation has on offer from its spacious landing, an impressive house bathroom, featuring a whirl pool bath, modern sink, w.c. and mirrored cupboard with feature lighting above, as well as complimenting wall tiling. The master bedroom has a fitted wardrobe and door leading off to a larger than average upgraded en-suite shower room, featuring a personal wash spray to the w.c. Bedroom three and four are double rooms and the extension provides a further generous bedroom, plus single bedroom five to the front. Outside: The rear garden is laid with a patio leading onto the lawn, there is mature shrubs to the borders and seating area to the far right hand side, a small timber shed and a gate leading to the front. Other benefits include: Upgraded double glazing, combination gas central heating to radiators, solid wood internal doors and feature oak effect flooring to most of the ground floor. The area is sought after for access to excellent schooling, local shops and a good range of eating establishments and walk able to the station for commuting to Birmingham.

### Conservatory

9' 9" x 9' 5" both max (2.97m x 2.87m)