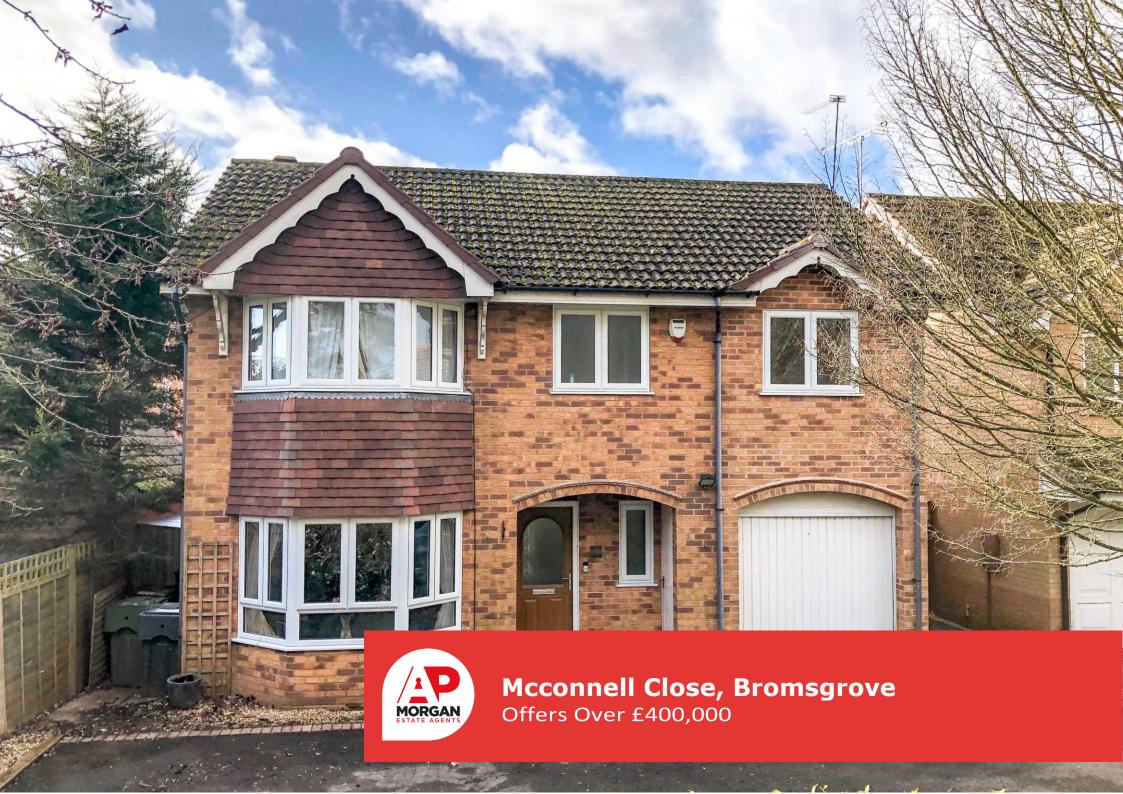

#### Features:

- Five bedroom detached premier home
- Lounge and conservatory
- Extended kitchen/diner
- Utility facility, plus storage
- Ground floor w.c.
- House bathroom, plus ensuite shower room
- Views over fields, multiple parking to front
- Epc to follow

#### **Description:**

A five bedroom, detached home close to Bromsgrove railway station, with open views to front. The property sits in a rather private setting, with space for multiple cars to front. You are welcomed by a recessed storm porch, with door opening to the property which briefly comprises: Initial entrance hallway, with access to a refitted ground floor w.c. Front lounge, having bay window to front, and wall mounted contemporary styled electric fire to wall, as well as ceiling and wall lighting. Excellent extended L shaped kitchen/diner with breakfast bar. The kitchen area has modern cashmere units, wood work surfaces, inset sink, double oven, full height integrated fridge, pull out storage, dishwasher and access door to the utility facility with sink and door to further storage. There is double doors off the kitchen into the garden and sliding patio doors leading to the conservatory. The first floor accommodation has on offer from its spacious landing, an impressive house bathroom, featuring a whirl pool bath, modern sink, w.c. and mirrored cupboard with feature lighting above, as well as complimenting wall tiling. The master bedroom has a fitted wardrobe and door leading off to a larger than average upgraded en-suite shower room, featuring a personal wash spray to the w.c. Bedroom three and four are double rooms and the extension provides a further generous bedroom, plus single bedroom five to the front. Outside: The rear garden is laid with a patio leading onto the lawn, there is mature shrubs to the borders and seating area to the far right hand side, a small timber shed and a gate leading to the front. Other benefits include: Upgraded double glazing, combination gas central heating to radiators, solid wood internal doors and feature oak effect flooring to most of the ground floor. The area is sought after for access to excellent schooling, local shops and a good range of eating establishments and walk able to the station for commuting to Birmingham.

### **EPC Rating:**

**Council Tax Band:** E (tbc by solicitors).

**Tenure:** Freehold (tbc by solicitors).

For more information or to arrange a viewing, please call us on 01527 910 300.