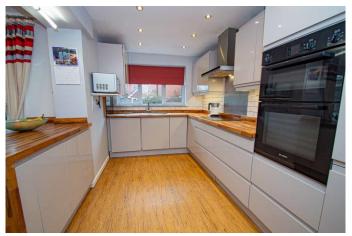

off to a larger than average upgraded en-suite shower room, featuring a personal wash spray to the w.c. Bedroom three and four are double rooms and the extension provides a further generous bedroom, plus single bedroom five to the front. Outside: The rear garden is laid with a patio leading onto the lawn, there is mature shrubs to the borders and seating area to the far right hand side, a small timber shed and a gate leading to the front. Other benefits include: Upgraded double glazing, combination gas central heating to radiators, solid wood internal doors and feature oak effect flooring to most of the ground floor. The area is sought after for access to excellent schooling, local shops and a good range of eating establishments and walk able to the station for commuting to Birmingham.













#### **Details:**

# **Entrance Hallway**

Ground floor w.c.

#### Lounge

17' 4" into bay x 10' 6" (5.28m x 3.20m)

# Open plan dining area

20' 4" x 9' 5" (6.19m x 2.87m)

# **Open to Fitted Kitchen Space**

14' 1" x 7' 6" (4.29m x 2.28m)

### Conservatory

9' 9" x 9' 5" both max (2.97m x 2.87m)

## **Utility facility**

8' 10"' x 7' 6" (2.69m x 2.28m)

### **Front Storage**

7' 6" x 5' 4" (2.28m x 1.62m)

Stairs rise and turn to first floor landing

### **Master Bedroom**

11' 5" into bay x 10' 11" (3.48m x 3.32m)

#### **Ensuite Shower Room**

8' 1" x 5' 6" (2.46m x 1.68m)

### **EPC Rating:**

**Council Tax Band:** E (tbc by solicitors).

**Tenure:** Freehold (tbc by solicitors).

For more information or to arrange a viewing, please call us on 01527 910 300.













# N