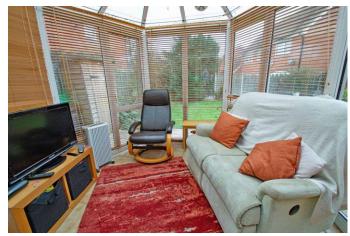

a larger than average upgraded en-suite shower room, featuring a personal wash spray to the w.c. Bedroom three and four are double rooms and the extension provides a further generous bedroom, plus single bedroom five to the front. Outside: The rear garden is laid with a patio leading onto the lawn, there is mature shrubs to the borders and seating area to the far right hand side, a small timber shed and a gate leading to the front. Other benefits include: Upgraded double glazing, combination gas central heating to radiators, solid wood internal doors and feature oak effect flooring to most of the ground floor. The area is sought after for access to excellent schooling, local shops and a good range of eating establishments and walk able to the station for commuting to Birmingham.













#### **Details:**

# **Entrance Hallway**

Ground floor w.c.

#### Lounge

17' 4" into bay x 10' 6" (5.28m x 3.20m)

# Open plan dining area

20' 4" x 9' 5" (6.19m x 2.87m)

# **Open to Fitted Kitchen Space**

14' 1" x 7' 6" (4.29m x 2.28m)

### Conservatory

9' 9" x 9' 5" both max (2.97m x 2.87m)

## **Utility facility**

8' 10"' x 7' 6" (2.69m x 2.28m)

### **Front Storage**

7' 6" x 5' 4" (2.28m x 1.62m)

Stairs rise and turn to first floor landing

### **Master Bedroom**

11' 5" into bay x 10' 11" (3.48m x 3.32m)

#### **Ensuite Shower Room**

8' 1" x 5' 6" (2.46m x 1.68m)

### **EPC Rating:**

**Council Tax Band:** E (tbc by solicitors).

**Tenure:** Freehold (tbc by solicitors).

For more information or to arrange a viewing, please call us on 01527 910 300.













# Need a