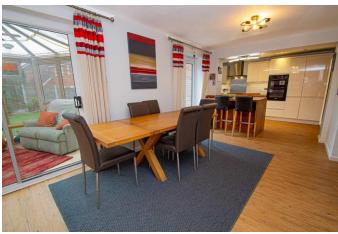

# Open plan dining area

20' 4" x 9' 5" (6.19m x 2.87m)

# **Open to Fitted Kitchen Space**

14' 1" x 7' 6" (4.29m x 2.28m)