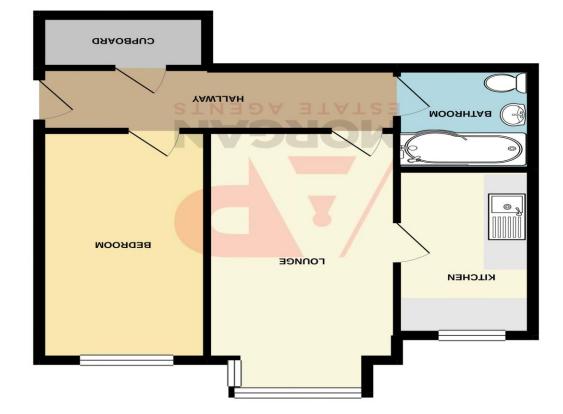

## Hallway

Lounge

17' 5" x 9' 4" (5.30m x 2.84m)

Kitchen

10' 6" x 6' 8" (3.20m x 2.03m)

Bedroom

14' 7" x 8' 3" (4.44m x 2.51m)

Bathroom

6' 6" x 5' 4" (1.98m x 1.62m)

**EPC** Rating: E

**Council Tax Band:** A (tbc by solicitors). **Tenure:** Leasehold (tbc by solicitors).

For more information or to arrange a viewing, please call us on 01384 319 400.

## 482 sq.ft. (44.8 sq.m.) approx. **GROUND FLOOR**

## How can we help you?

Whiteleavery admits place been made to exerce the accuracy of the independence and on pursuant of other services, systems and any other interests of other services, systems to extend the control of the services, systems to inclinate the opposed softward bound be used as and my enror on main-attenueur. The less show the services, systems and any other interests of the other proper of the services and any other services, systems and such as the services and services and services are not services. Systems and services are such as the services are such as the services and services are such as the services and services are such as the servi TOTAL FLOOR AREA: 482 sq.ft. (44.8 sq.m.) approx.