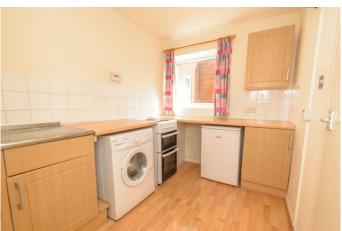

## **Description:**

A well-presented one-bedroom apartment situated in a prime location near to Stourbridge Town. The property briefly consists of a secure access door with intercom system, stairwell and shared lobby area. Through the front door an entrance hallway with large storage cupboard, sizable lounge with bay window overlooking the rear gardens, fitted kitchen complete with integrated shelving, space for fridge, freezer, free standing oven and washing machine. A well-sized bedroom with included furnishings, bed, dresser and wardrobe. The bathroom benefits from bathtub with overhead shower and storage cupboard above the wash basin. The apartment also offers storage heaters and, being situated on the top floor, no neighbours above. Outside the property provides ample off-road parking and well-maintained shared gardens. Situated on major bus routes and nearby to Mary Stevens park along with local amenities such as chip shop, convenience store, local pubs and nearby to Stourbridge Town offering further shopping and transport links including Stourbridge bus station and tram lines to Stourbridge junction train station offering travel to Birmingham, Kidderminster and Worcester.

## Hallway

Lounge

17' 5" x 9' 4" (5.30m x 2.84m)

Kitchen

10' 6" x 6' 8" (3.20m x 2.03m)

Bedroom

14' 7" x 8' 3" (4.44m x 2.51m)

Bathroom