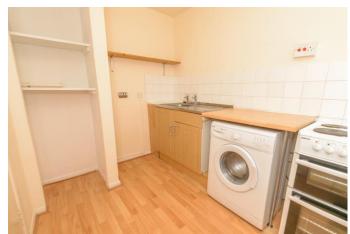

## **Description:**

A well-presented one-bedroom apartment situated in a prime location near to Stourbridge Town. The property briefly consists of a secure access door with intercom system, stairwell and shared lobby area. Through the front door an entrance hallway with large storage cupboard, sizable lounge with bay window overlooking the rear gardens, fitted kitchen complete with integrated shelving, space for fridge, freezer, free standing oven and washing machine. A well-sized bedroom with included furnishings, bed, dresser and wardrobe. The bathroom benefits from bathtub with overhead shower and storage cupboard above the wash basin. The apartment also offers storage heaters and, being situated on the top floor, no neighbours above. Outside the property provides ample off-road parking and well-maintained shared gardens. Situated on major bus routes and nearby to Mary Stevens park along with local amenities such as chip shop, convenience store, local pubs and nearby to Stourbridge Town offering further shopping and transport links including Stourbridge bus station and tram lines to Stourbridge junction train station offering travel to Birmingham, Kidderminster and Worcester.

## Hallway

Lounge

17' 5" x 9' 4" (5.30m x 2.84m)

Kitchen

10' 6" x 6' 8" (3.20m x 2.03m)

Bedroom

14' 7" x 8' 3" (4.44m x 2.51m)

Bathroom