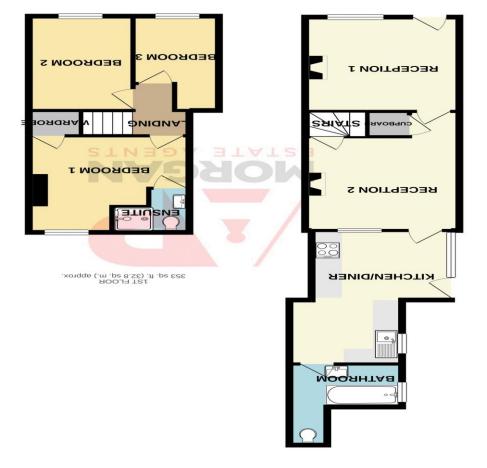

### **Details:**

**Reception Room 1** 

11' 10" x 11' 7" (3.60m x 3.53m)

Reception Room 2

11' 10" x 11' 9" (3.60m x 3.58m)

Kitchen/Diner

16' 9" max x 8' 9" max (5.10m x 2.66m)

**Bathroom** 

8' 4" x 5' 5" plus w.c recess (2.54m x 1.65m)

Stairs rise to first floor

Bedroom 1

12' 0" max d x 11' 10" inc ensuite (3.65m x 3.60m)

**En-suite** 

Bedroom 2

12' 0" x 7' 10" (3.65m x 2.39m)

**Bedroom 3** 

11' 9" max x 6' 7" (3.58m x 2.01m)

**EPC Rating:** 

**Council Tax Band:** A (tbc by solicitors). **Tenure:** Freehold (tbc by solicitors).

For more information or to arrange a viewing, please call us on 0121 809 9809.

TOTAL FLOOR AREA: 880 sq. ft. (81.8 sq. m.) approx.

cosbectine but careet. Use a three totalestime of earlier of the contract of t