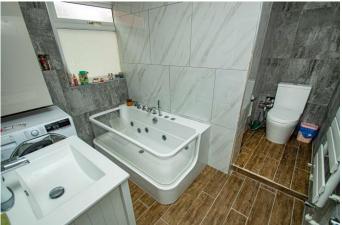

## **Description:**

A particularly well presented, three bedroom end of terraced house, offering modern living accommodation internally with the installation of an en-suite shower room to bedroom one. The internal layout briefly comprises: Reception room one to front, having open fire place to tiled surround, oak effect floor and decorative door leading to reception room two with under stairs storage cupboard, further open fireplace with matching surround, window and door leading into the kitchen/diner, being light and airy and fitted out with white wall and base units, gas hob, built-in oven, dishwasher and fridge/freezer, picture window to side and door opening to a most impressive ground floor bathroom. Having grey tiling to walls, modern sink, w.c. to recess and unusual multi function bath with clear side panels, there is plumbing for an appliance and boiler cupboard to wall. The first floor contains a main bedroom one having wardrobe fitted over the stair well, and a clever alteration to provide a modern en-suite shower room. The bedroom at the front has been partitioned to offer two further generous single bedrooms. Outside there is a secure entry way between the properties leading to a shared side area which opens to a separate garden, this has a seating area, some lawn and gravel pathway. Other benefits include: Combination gas central heating and double glazing. The local amenities include: Shops in Black Heath and Rowley Regis, several schools, supermarkets and petrol station, Old Hill and Rowley train stations, as well as good road transport links to surrounding areas.

8' 4" x 5' 5" plus w.c recess (2.54m x 1.65m)

Stairs rise to first floor

Bedroom 1

12' 0" max d x 11' 10" inc ensuite (3.65m x 3.60m)

**En-suite** 

Bedroom 2

12' 0" x 7' 10" (3.65m x 2.39m)

**Bedroom 3** 