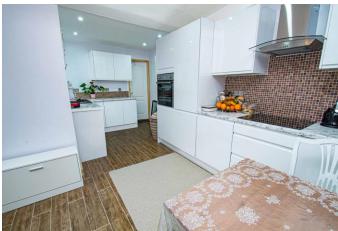

## **Description:**

A particularly well presented, three bedroom end of terraced house, offering modern living accommodation internally with the installation of an en-suite shower room to bedroom one. The internal layout briefly comprises: Reception room one to front, having open fire place to tiled surround, oak effect floor and decorative door leading to reception room two with under stairs storage cupboard, further open fireplace with matching surround, window and door leading into the kitchen/diner, being light and airy and fitted out with white wall and base units, gas hob, built-in oven, dishwasher and fridge/freezer, picture window to side and door opening to a most impressive ground floor bathroom. Having grey tiling to walls, modern sink, w.c. to recess and unusual multi function bath with clear side panels, there is plumbing for an appliance and boiler cupboard to wall. The first floor contains a main bedroom one having wardrobe fitted over the stair well, and a clever alteration to provide a modern en-suite shower room. The bedroom at the front has been partitioned to offer two further generous single bedrooms. Outside there is a secure entry way between the properties leading to a shared side area which opens to a separate garden, this has a seating area, some lawn and gravel pathway. Other benefits include: Combination gas central heating and double glazing. The local amenities include: Shops in Black Heath and Rowley Regis, several schools, supermarkets and petrol station, Old Hill and Rowley train stations, as well as good road transport links to surrounding areas.

### **Details:**

**Reception Room 1** 

11' 10" x 11' 7" (3.60m x 3.53m)

Reception Room 2

11' 10" x 11' 9" (3.60m x 3.58m)

Kitchen/Diner

16' 9" max x 8' 9" max (5.10m x 2.66m)

**Bathroom** 