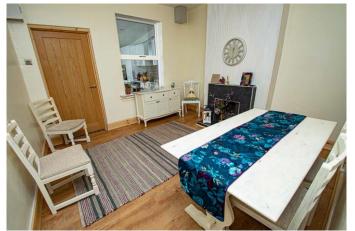

## **Description:**

A particularly well presented, three bedroom end of terraced house, offering modern living accommodation internally with the installation of an en-suite shower room to bedroom one. The internal layout briefly comprises: Reception room one to front, having open fire place to tiled surround, oak effect floor and decorative door leading to reception room two with under stairs storage cupboard, further open fireplace with matching surround, window and door leading into the kitchen/diner, being light and airy and fitted out with white wall and base units, gas hob, built-in oven, dishwasher and fridge/freezer, picture window to side and door opening to a most impressive ground floor bathroom. Having grey tiling to walls, modern sink, w.c. to recess and unusual multi function bath with clear side panels, there is plumbing for an appliance and boiler cupboard to wall. The first floor contains a main bedroom one having wardrobe fitted over the stair well, and a clever alteration to provide a modern en-suite shower room. The bedroom at the front has been partitioned to offer two further generous single bedrooms. Outside there is a secure entry way between the properties leading to a shared side area which opens to a separate garden, this has a seating area, some lawn and gravel pathway. Other benefits include: Combination gas central heating and double glazing. The local amenities include: Shops in Black Heath and Rowley Regis, several schools, supermarkets and petrol station, Old Hill and Rowley train stations, as well as good road transport links to surrounding areas.

### **Details:**

**Reception Room 1** 

11' 10" x 11' 7" (3.60m x 3.53m)

Reception Room 2

11' 10" x 11' 9" (3.60m x 3.58m)

Kitchen/Diner

16' 9" max x 8' 9" max (5.10m x 2.66m)

**Bathroom** 