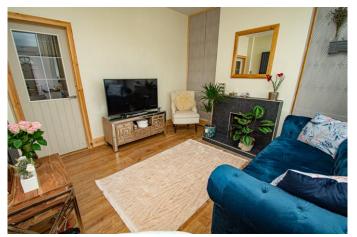

## **Description:**

A particularly well presented, three bedroom end of terraced house, offering modern living accommodation internally with the installation of an en-suite shower room to bedroom one. The internal layout briefly comprises: Reception room one to front, having open fire place to tiled surround, oak effect floor and decorative door leading to reception room two with under stairs storage cupboard, further open fireplace with matching surround, window and door leading into the kitchen/diner, being light and airy and fitted out with white wall and base units, gas hob, built-in oven, dishwasher and fridge/freezer, picture window to side and door opening to a most impressive ground floor bathroom. Having grey tiling to walls, modern sink, w.c. to recess and unusual multi function bath with clear side panels, there is plumbing for an appliance and boiler cupboard to wall. The first floor contains a main bedroom one having wardrobe fitted over the stair well, and a clever alteration to provide a modern en-suite shower room. The bedroom at the front has been partitioned to offer two further generous single bedrooms. Outside there is a secure entry way between the properties leading to a shared side area which opens to a separate garden, this has a seating area, some lawn and gravel pathway. Other benefits include: Combination gas central heating and double glazing. The local amenities include: Shops in Black Heath and Rowley Regis, several schools, supermarkets and petrol station, Old Hill and Rowley train stations, as well as good road transport links to surrounding areas.

### **Details:**

**Reception Room 1** 

11' 10" x 11' 7" (3.60m x 3.53m)

Reception Room 2

11' 10" x 11' 9" (3.60m x 3.58m)

Kitchen/Diner

16' 9" max x 8' 9" max (5.10m x 2.66m)

**Bathroom** 