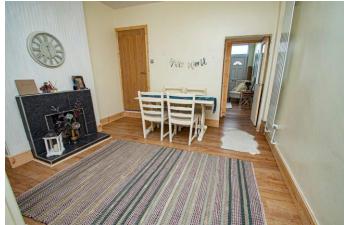

## **Description:**

A particularly well presented, three bedroom end of terraced house, offering modern living accommodation internally with the installation of an en-suite shower room to bedroom one. The internal layout briefly comprises: Reception room one to front, having open fire place to tiled surround, oak effect floor and decorative door leading to reception room two with under stairs storage cupboard, further open fireplace with matching surround, window and door leading into the kitchen/diner, being light and airy and fitted out with white wall and base units, gas hob, built-in oven, dishwasher and fridge/freezer, picture window to side and door opening to a most impressive ground floor bathroom. Having grey tiling to walls, modern sink, w.c. to recess and unusual multi function bath with clear side panels, there is plumbing for an appliance and boiler cupboard to wall. The first floor contains a main bedroom one having wardrobe fitted over the stair well, and a clever alteration to provide a modern en-suite shower room. The bedroom at the front has been partitioned to offer two further generous single bedrooms. Outside there is a secure entry way between the properties leading to a shared side area which opens to a separate garden, this has a seating area, some lawn and gravel pathway. Other benefits include: Combination gas central heating and double glazing. The local amenities include: Shops in Black Heath and Rowley Regis, several schools, supermarkets and petrol station, Old Hill and Rowley train stations, as well as good road transport links to surrounding areas.