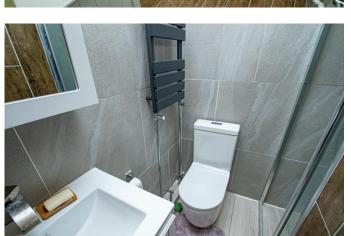

## **Description:**

A particularly well presented, three bedroom end of terraced house, offering modern living accommodation internally with the installation of an en-suite shower room to bedroom one. The internal layout briefly comprises: Reception room one to front, having open fire place to tiled surround, oak effect floor and decorative door leading to reception room two with under stairs storage cupboard, further open fireplace with matching surround, window and door leading into the kitchen/diner, being light and airy and fitted out with white wall and base units, gas hob, built-in oven, dishwasher and fridge/freezer, picture window to side and door opening to a most impressive ground floor bathroom. Having grey tiling to walls, modern sink, w.c. to recess and unusual multi function bath with clear side panels, there is plumbing for an appliance and boiler cupboard to wall. The first floor contains a main bedroom one having wardrobe fitted over the stair well, and a clever alteration to provide a modern en-suite shower room. The bedroom at the front has been partitioned to offer two further generous single bedrooms. Outside there is a secure entry way between the properties leading to a shared side area which opens to a separate garden, this has a seating area, some lawn and gravel pathway. Other benefits include: Combination gas central heating and double glazing. The local amenities include: Shops in Black Heath and Rowley Regis, several schools, supermarkets and petrol station, Old Hill and Rowley train stations, as well as good road transport links to surrounding areas.

### **Details:**

**Reception Room 1** 

11' 10" x 11' 7" (3.60m x 3.53m)

Reception Room 2

11' 10" x 11' 9" (3.60m x 3.58m)

Kitchen/Diner

16' 9" max x 8' 9" max (5.10m x 2.66m)

**Bathroom** 

8' 4" x 5' 5" plus w.c recess (2.54m x 1.65m)

Stairs rise to first floor

Bedroom 1

12' 0" max d x 11' 10" inc ensuite (3.65m x 3.60m)

**En-suite** 

Bedroom 2

12' 0" x 7' 10" (3.65m x 2.39m)

**Bedroom 3** 