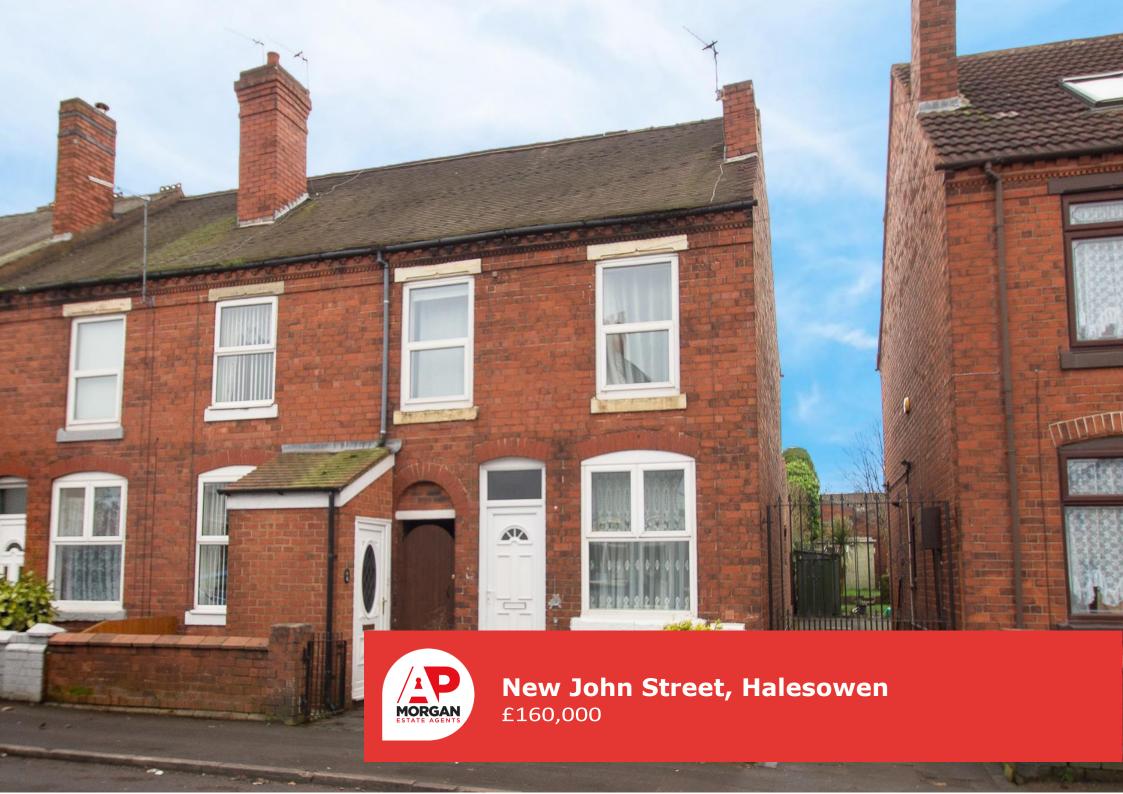

#### Features:

- Refurbished end of terraced property
- Three bedrooms
- Two reception rooms
- Kitchen/Diner
- Ground Floor Bathroom, plus Ensuite
- Front and rear gardens
- EPC to follow

## **Description:**

A particularly well presented, three bedroom end of terraced house, offering modern living accommodation internally with the installation of an en-suite shower room to bedroom one. The internal layout briefly comprises: Reception room one to front, having open fire place to tiled surround, oak effect floor and decorative door leading to reception room two with under stairs storage cupboard, further open fireplace with matching surround, window and door leading into the kitchen/diner, being light and airy and fitted out with white wall and base units, gas hob, built-in oven, dishwasher and fridge/freezer, picture window to side and door opening to a most impressive ground floor bathroom. Having grey tiling to walls, modern sink, w.c. to recess and unusual multi function bath with clear side panels, there is plumbing for an appliance and boiler cupboard to wall. The first floor contains a main bedroom one having wardrobe fitted over the stair well, and a clever alteration to provide a modern en-suite shower room. The bedroom at the front has been partitioned to offer two further generous single bedrooms. Outside there is a secure entry way between the properties leading to a shared side area which opens to a separate garden, this has a seating area, some lawn and gravel pathway. Other benefits include: Combination gas central heating and double glazing. The local amenities include: Shops in Black Heath and Rowley Regis, several schools, supermarkets and petrol station, Old Hill and Rowley train stations, as well as good road transport links to surrounding areas.