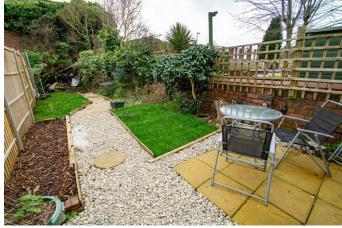

#### Features:

- Refurbished end of terraced property
- Three bedrooms
- Two reception rooms
- Kitchen/Diner
- Ground Floor Bathroom, plus Ensuite
- Front and rear gardens
- EPC to follow

## **Description:**

A particularly well presented, three bedroom end of terraced house, offering modern living accommodation internally with the installation of an en-suite shower room to bedroom one. The internal layout briefly comprises: Reception room one to front, having open fire place to tiled surround, oak effect floor and decorative door leading to reception room two with under stairs storage cupboard, further open fireplace with matching surround, window and door leading into the kitchen/diner, being light and airy and fitted out with white wall and base units, gas hob, built-in oven, dishwasher and fridge/freezer, picture window to side and door opening to a most impressive ground floor bathroom. Having grey tiling to walls, modern sink, w.c. to recess and unusual multi function bath with clear side panels, there is plumbing for an appliance and boiler cupboard to wall. The first floor contains a main bedroom one having wardrobe fitted over the stair well, and a clever alteration to provide a modern en-suite shower room. The bedroom at the front has been partitioned to offer two further generous single bedrooms. Outside there is a secure entry way between the properties leading to a shared side area which opens to a separate garden, this has a seating area, some lawn and gravel pathway. Other benefits include: Combination gas central heating and double glazing. The local amenities include: Shops in Black Heath and Rowley Regis, several schools, supermarkets and petrol station, Old Hill and Rowley train stations, as well as good road transport links to surrounding areas.