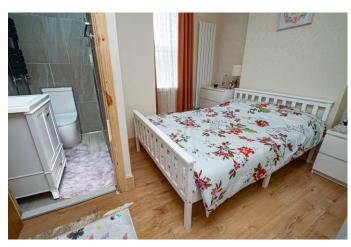

## **Description:**

A particularly well presented, three bedroom end of terraced house, offering modern living accommodation internally with the installation of an en-suite shower room to bedroom one. The internal layout briefly comprises: Reception room one to front, having open fire place to tiled surround, oak effect floor and decorative door leading to reception room two with under stairs storage cupboard, further open fireplace with matching surround, window and door leading into the kitchen/diner, being light and airy and fitted out with white wall and base units, gas hob, built-in oven, dishwasher and fridge/freezer, picture window to side and door opening to a most impressive ground floor bathroom. Having grey tiling to walls, modern sink, w.c. to recess and unusual multi function bath with clear side panels, there is plumbing for an appliance and boiler cupboard to wall. The first floor contains a main bedroom one having wardrobe fitted over the stair well, and a clever alteration to provide a modern en-suite shower room. The bedroom at the front has been partitioned to offer two further generous single bedrooms. Outside there is a secure entry way between the properties leading to a shared side area which opens to a separate garden, this has a seating area, some lawn and gravel pathway. Other benefits include: Combination gas central heating and double glazing. The local amenities include: Shops in Black Heath and Rowley Regis, several schools, supermarkets and petrol station, Old Hill and Rowley train stations, as well as good road transport links to surrounding areas.

8' 4" x 5' 5" plus w.c recess (2.54m x 1.65m)

Stairs rise to first floor

Bedroom 1

12' 0" max d x 11' 10" inc ensuite (3.65m x 3.60m)

**En-suite** 

Bedroom 2

12' 0" x 7' 10" (3.65m x 2.39m)

**Bedroom 3** 