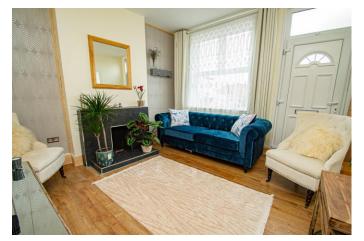

## **Description:**

A particularly well presented, three bedroom end of terraced house, offering modern living accommodation internally with the installation of an en-suite shower room to bedroom one. The internal layout briefly comprises: Reception room one to front, having open fire place to tiled surround, oak effect floor and decorative door leading to reception room two with under stairs storage cupboard, further open fireplace with matching surround, window and door leading into the kitchen/diner, being light and airy and fitted out with white wall and base units, gas hob, built-in oven, dishwasher and fridge/freezer, picture window to side and door opening to a most impressive ground floor bathroom. Having grey tiling to walls, modern sink, w.c. to recess and unusual multi function bath with clear side panels, there is plumbing for an appliance and boiler cupboard to wall. The first floor contains a main bedroom one having wardrobe fitted over the stair well, and a clever alteration to provide a modern en-suite shower room. The bedroom at the front has been partitioned to offer two further generous single bedrooms. Outside there is a secure entry way between the properties leading to a shared side area which opens to a separate garden, this has a seating area, some lawn and gravel pathway. Other benefits include: Combination gas central heating and double glazing. The local amenities include: Shops in Black Heath and Rowley Regis, several schools, supermarkets and petrol station, Old Hill and Rowley train stations, as well as good road transport links to surrounding areas.

### **Details:**

**Reception Room 1** 

11' 10" x 11' 7" (3.60m x 3.53m)

Reception Room 2

11' 10" x 11' 9" (3.60m x 3.58m)

Kitchen/Diner

16' 9" max x 8' 9" max (5.10m x 2.66m)

**Bathroom** 