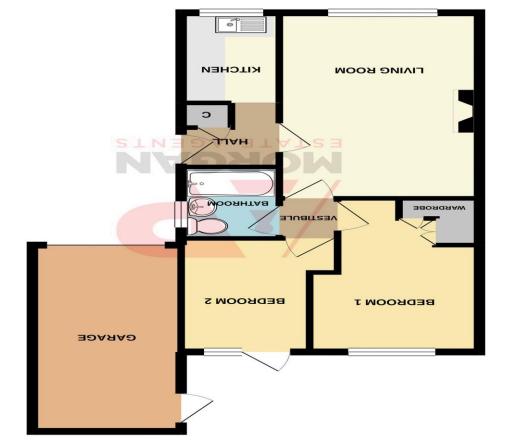

# **Details:**

Hall

**Kitchen** 7' 9'' x 5' 1'' (2.36m x 1.55m)

**Living Room** 16' 0'' x 10' 4'' (4.87m x 3.15m)

**Bedroom 1** 13' 3'' x 8' 9'' max (4.04m x 2.66m)

**Bedroom 2** 9' 4'' x 6' 11'' min (2.84m x 2.11m)

**Bathroom** 6' 2'' x 5' 0'' (1.88m x 1.52m)

**Garage** 16' 0'' x 7' 8'' (4.87m x 2.34m)

EPC Rating: D Council Tax Band: B (tbc by solicitors). Tenure: (tbc by solicitors).

For more information or to arrange a viewing, please call us on 01527 406956.

574 sq. ft. (53.4 sq. m.) approx.

**GROUND FLOOR** 

TATAL FLOAD AREA: 574 sq. ft. (53.4 sq. m. p2 APT). Millst every starmpt hand, be never starter are been made and propriet or the starter of the starter