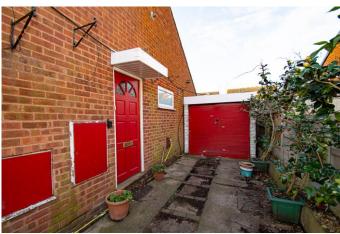

# **Description:**

Offered with no onward chain, a two bedroom semi detached bungalow in Winyates Green, occupying a pleasant cul-de-sac location in this popular area. The layout is as follows. Entrance hall with storage cupboard. Kitchen to front, with steel sink, wall cupboards and work surfaces. Spacious living room, offering a gas coal effect fire to surround and picture window to front. Bedroom one has fitted wardrobes to its initial corner. Bedroom two is used as a dining room and has a door to the rear garden. A single garage is attached with gated parking to front. The property has a pleasant front garden with decorative circle paving surrounded by planting. The rear garden has access to the rear of the garage, a green house and timber pergola are included in the sale. Other benefits include: Majority double glazing and gas central heating to radiators. The area is close to open fields and a nature reserve. There are some eateries on the main highway which gives ease of access to the M42 motorway. A short drive will bring you within reach of a main supermarket, garden centres, and Redditch main shopping facilities.