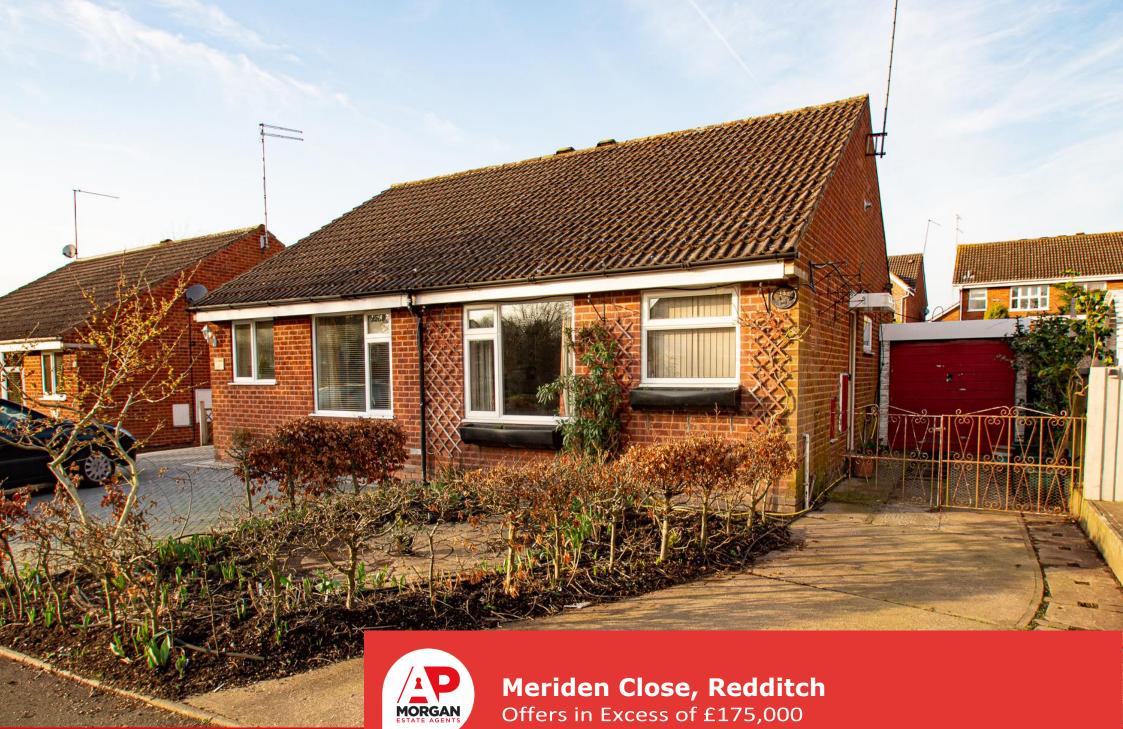

# Features:

- Semi detached bungalow
- Two bedrooms
- Living room with fireplace
- Kitchen
- Bathroom
- Single garage, 2 car driveway
- No onward chain
- Epc to be provided

# **Description:**

Offered with no onward chain, a two bedroom semi detached bungalow in Winyates Green, occupying a pleasant cul-de-sac location in this popular area. The layout is as follows. Entrance hall with storage cupboard. Kitchen to front, with steel sink, wall cupboards and work surfaces. Spacious living room, offering a gas coal effect fire to surround and picture window to front. Bedroom one has fitted wardrobes to its initial corner. Bedroom two is used as a dining room and has a door to the rear garden. A single garage is attached with gated parking to front. The property has a pleasant front garden with decorative circle paving surrounded by planting. The rear garden has access to the rear of the garage, a green house and timber pergola are included in the sale. Other benefits include: Majority double glazing and gas central heating to radiators. The area is close to open fields and a nature reserve. There are some eateries on the main highway which gives ease of access to the M42 motorway. A short drive will bring you within reach of a main supermarket, garden centres, and Redditch main shopping facilities.