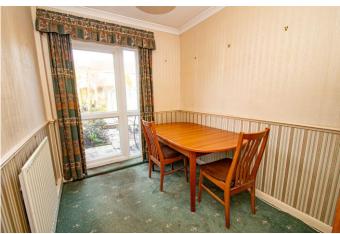

# **Description:**

Offered with no onward chain, a two bedroom semi detached bungalow in Winyates Green, occupying a pleasant cul-de-sac location in this popular area. The layout is as follows. Entrance hall with storage cupboard. Kitchen to front, with steel sink, wall cupboards and work surfaces. Spacious living room, offering a gas coal effect fire to surround and picture window to front. Bedroom one has fitted wardrobes to its initial corner. Bedroom two is used as a dining room and has a door to the rear garden. A single garage is attached with gated parking to front. The property has a pleasant front garden with decorative circle paving surrounded by planting. The rear garden has access to the rear of the garage, a green house and timber pergola are included in the sale. Other benefits include: Majority double glazing and gas central heating to radiators. The area is close to open fields and a nature reserve. There are some eateries on the main highway which gives ease of access to the M42 motorway. A short drive will bring you within reach of a main supermarket, garden centres, and Redditch main shopping facilities.