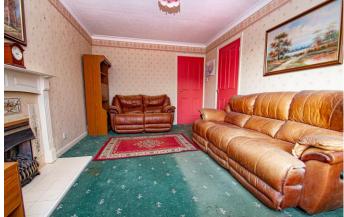

# **Description:**

Offered with no onward chain, a two bedroom semi detached bungalow in Winyates Green, occupying a pleasant cul-de-sac location in this popular area. The layout is as follows. Entrance hall with storage cupboard. Kitchen to front, with steel sink, wall cupboards and work surfaces. Spacious living room, offering a gas coal effect fire to surround and picture window to front. Bedroom one has fitted wardrobes to its initial corner. Bedroom two is used as a dining room and has a door to the rear garden. A single garage is attached with gated parking to front. The property has a pleasant front garden with decorative circle paving surrounded by planting. The rear garden has access to the rear of the garage, a green house and timber pergola are included in the sale. Other benefits include: Majority double glazing and gas central heating to radiators. The area is close to open fields and a nature reserve. There are some eateries on the main highway which gives ease of access to the M42 motorway. A short drive will bring you within reach of a main supermarket, garden centres, and Redditch main shopping facilities.

# **Details:**

Hall

**Kitchen** 7' 9'' x 5' 1'' (2.36m x 1.55m)

**Living Room** 16' 0'' x 10' 4'' (4.87m x 3.15m)

**Bedroom 1** 13' 3'' x 8' 9'' max (4.04m x 2.66m)

**Bedroom 2** 9' 4'' x 6' 11'' min (2.84m x 2.11m)