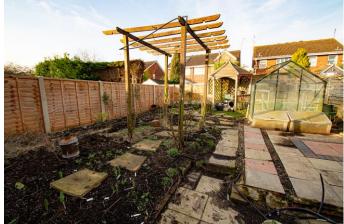

# **Description:**

Offered with no onward chain, a two bedroom semi detached bungalow in Winyates Green, occupying a pleasant cul-de-sac location in this popular area. The layout is as follows. Entrance hall with storage cupboard. Kitchen to front, with steel sink, wall cupboards and work surfaces. Spacious living room, offering a gas coal effect fire to surround and picture window to front. Bedroom one has fitted wardrobes to its initial corner. Bedroom two is used as a dining room and has a door to the rear garden. A single garage is attached with gated parking to front. The property has a pleasant front garden with decorative circle paving surrounded by planting. The rear garden has access to the rear of the garage, a green house and timber pergola are included in the sale. Other benefits include: Majority double glazing and gas central heating to radiators. The area is close to open fields and a nature reserve. There are some eateries on the main highway which gives ease of access to the M42 motorway. A short drive will bring you within reach of a main supermarket, garden centres, and Redditch main shopping facilities.