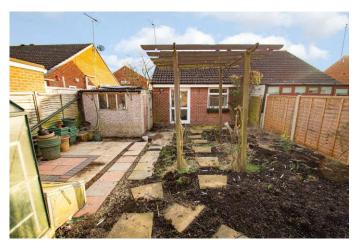

# **Description:**

Offered with no onward chain, a two bedroom semi detached bungalow in Winyates Green, occupying a pleasant cul-de-sac location in this popular area. The layout is as follows. Entrance hall with storage cupboard. Kitchen to front, with steel sink, wall cupboards and work surfaces. Spacious living room, offering a gas coal effect fire to surround and picture window to front. Bedroom one has fitted wardrobes to its initial corner. Bedroom two is used as a dining room and has a door to the rear garden. A single garage is attached with gated parking to front. The property has a pleasant front garden with decorative circle paving surrounded by planting. The rear garden has access to the rear of the garage, a green house and timber pergola are included in the sale. Other benefits include: Majority double glazing and gas central heating to radiators. The area is close to open fields and a nature reserve. There are some eateries on the main highway which gives ease of access to the M42 motorway. A short drive will bring you within reach of a main supermarket, garden centres, and Redditch main shopping facilities.