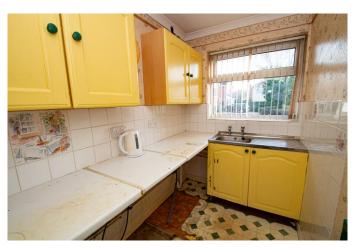

# **Description:**

Offered with no onward chain, a two bedroom semi detached bungalow in Winyates Green, occupying a pleasant cul-de-sac location in this popular area. The layout is as follows. Entrance hall with storage cupboard. Kitchen to front, with steel sink, wall cupboards and work surfaces. Spacious living room, offering a gas coal effect fire to surround and picture window to front. Bedroom one has fitted wardrobes to its initial corner. Bedroom two is used as a dining room and has a door to the rear garden. A single garage is attached with gated parking to front. The property has a pleasant front garden with decorative circle paving surrounded by planting. The rear garden has access to the rear of the garage, a green house and timber pergola are included in the sale. Other benefits include: Majority double glazing and gas central heating to radiators. The area is close to open fields and a nature reserve. There are some eateries on the main highway which gives ease of access to the M42 motorway. A short drive will bring you within reach of a main supermarket, garden centres, and Redditch main shopping facilities.

# **Details:**

Hall

**Kitchen** 7' 9'' x 5' 1'' (2.36m x 1.55m)

**Living Room** 16' 0'' x 10' 4'' (4.87m x 3.15m)

**Bedroom 1** 13' 3'' x 8' 9'' max (4.04m x 2.66m)

**Bedroom 2** 9' 4'' x 6' 11'' min (2.84m x 2.11m)