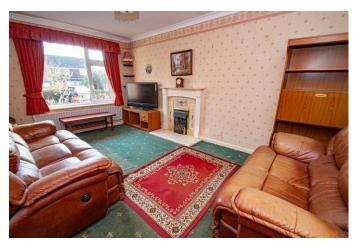

# **Description:**

Offered with no onward chain, a two bedroom semi detached bungalow in Winyates Green, occupying a pleasant cul-de-sac location in this popular area. The layout is as follows. Entrance hall with storage cupboard. Kitchen to front, with steel sink, wall cupboards and work surfaces. Spacious living room, offering a gas coal effect fire to surround and picture window to front. Bedroom one has fitted wardrobes to its initial corner. Bedroom two is used as a dining room and has a door to the rear garden. A single garage is attached with gated parking to front. The property has a pleasant front garden with decorative circle paving surrounded by planting. The rear garden has access to the rear of the garage, a green house and timber pergola are included in the sale. Other benefits include: Majority double glazing and gas central heating to radiators. The area is close to open fields and a nature reserve. There are some eateries on the main highway which gives ease of access to the M42 motorway. A short drive will bring you within reach of a main supermarket, garden centres, and Redditch main shopping facilities.

# **Details:**

Hall

**Kitchen** 7' 9'' x 5' 1'' (2.36m x 1.55m)

**Living Room** 16' 0'' x 10' 4'' (4.87m x 3.15m)

**Bedroom 1** 13' 3'' x 8' 9'' max (4.04m x 2.66m)

**Bedroom 2** 9' 4'' x 6' 11'' min (2.84m x 2.11m)