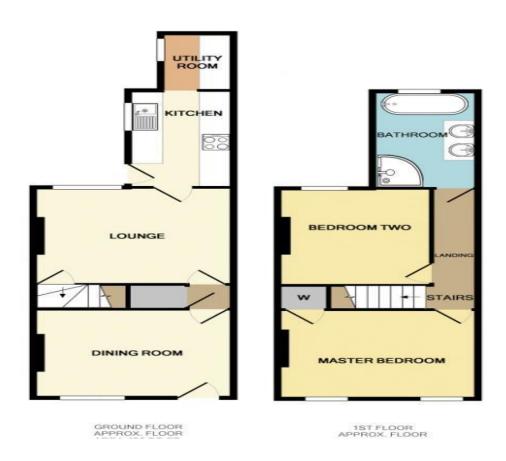

## **Dining Room**

12' 10" x 10' 8" (3.91m x 3.25m)

#### Lounge

12' 10"' x 11' 10"' (3.91m x 3.60m)

#### Kitchen

11' 11" x 6' 11" (3.63m x 2.11m)

### Utility

6' 11" x 4' 8" (2.11m x 1.42m)

#### **Bedroom 1**

12' 10" x 10' 10" (3.91m x 3.30m)

#### **Bedroom 2**

11' 10" x 9' 9" (3.60m x 2.97m)

#### **Bathroom**

11' 10" x 6' 10" (3.60m x 2.08m)

Please Note: These plans are for information only and not to scale.

Tenure: We have been advised by our vendor that the property is (tbc by solicitors).