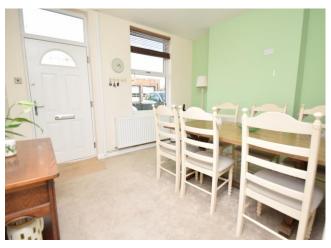

Close to major highways and commuter routes. The layout comprises: Dining room to front and separate lounge with door to stairs. The modernised kitchen benefits from an inset sink, integrated oven, hob, fridge and freezer, dishwasher, and a utility area with space for further appliances. Upstairs comprises 2 double bedrooms and modernised bathroom with bath, separate walk-in shower, twin basins and toilet.

## **Dining Room**

12' 10" x 10' 8" (3.91m x 3.25m)