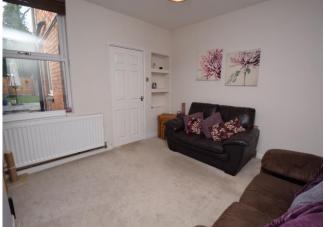

g centre, railway station and bus depot. Close to a popular retail park with a major supermarket and petrol station, accessible for Abbey Stadium and Bordesley Abbey Park.

Close to major highways and commuter routes. The layout comprises: Dining room to front and separate lounge with door to stairs. The modernised kitchen benefits from an inset sink, integrated oven, hob, fridge and freezer, dishwasher, and a utility area with space for further appliances. Upstairs comprises 2 double bedrooms and modernised bathroom with bath, separate walk-in shower, twin basins and toilet.

Outside to the rear presents a garden with both patio and grassed area. To the front there is parking off-road for one car. The property benefits from gas central heating and double glazing. EPC rating D.













# **Details**

## **Dining Room**

12' 10" x 10' 8" (3.91m x 3.25m)

#### Lounge

12' 10"' x 11' 10"' (3.91m x 3.60m)

#### Kitchen

11' 11" x 6' 11" (3.63m x 2.11m)

### Utility

6' 11" x 4' 8" (2.11m x 1.42m)

#### **Bedroom 1**

12' 10" x 10' 10" (3.91m x 3.30m)

#### **Bedroom 2**

11' 10" x 9' 9" (3.60m x 2.97m)

#### **Bathroom**

11' 10" x 6' 10" (3.60m x 2.08m)











Please Note: These plans are for information only and not to scale.

Tenure: We have been advised by our vendor that the property is (tbc by solicitors).

**Council Tax Band:** (tbc by solicitors).



Office Opening Times: Monday – Friday (9am – 5:30pm) | Saturday (9am – 4pm) | Sunday & Bank Holidays (Closed)

No statement in these details is to be relied upon as representation of fact, and purchasers should sat