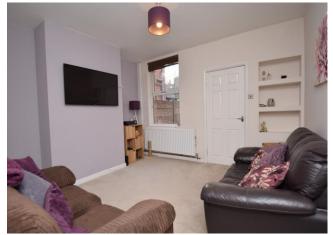

ing centre, railway station and bus depot. Close to a popular retail park with a major supermarket and petrol station, accessible for Abbey Stadium and Bordesley Abbey Park.

Close to major highways and commuter routes. The layout comprises: Dining room to front and separate lounge with door to stairs. The modernised kitchen benefits from an inset sink, integrated oven, hob, fridge and freezer, dishwasher, and a utility area with space for further appliances. Upstairs comprises 2 double bedrooms and modernised bathroom with bath, separate walk-in shower, twin basins and toilet.

Outside to the rear presents a garden with both patio and grassed area. To the front there is parking off-road for one car. The property benefits from gas central heating and double glazing. EPC rating D.













# **Details**

## **Dining Room**

12' 10" x 10' 8" (3.91m x 3.25m)

#### Lounge

12' 10"' x 11' 10"' (3.91m x 3.60m)

#### Kitchen

11' 11" x 6' 11" (3.63m x 2.11m)

### Utility

6' 11" x 4' 8" (2.11m x 1.42m)

#### **Bedroom 1**

12' 10" x 10' 10" (3.91m x 3.30m)

#### **Bedroom 2**

11' 10" x 9' 9" (3.60m x 2.97m)

#### **Bathroom**

11' 10" x 6' 10" (3.60m x 2.08m)











Please Note: These plans are for information only and not to scale.

Tenure: We have been advised by our vendor that the property is (tbc by solicitors).

**Council Tax Band:** (tbc by solicitors).



Office Opening Times: Monday – Friday (9am – 5:30pm) | Saturday (9am – 4pm) | Sunday & Bank Holidays (Closed)

No statement in these details is to be relied upon as representation of fact, and purchasers should s