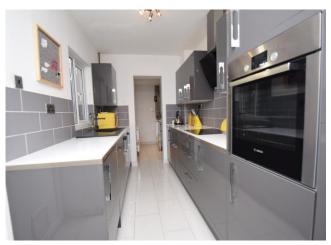

Close to major highways and commuter routes. The layout comprises: Dining room to front and separate lounge with door to stairs. The modernised kitchen benefits from an inset sink, integrated oven, hob, fridge and freezer, dishwasher, and a utility area with space for further appliances. Upstairs comprises 2 double bedrooms and modernised bathroom with bath, separate walk-in shower, twin basins and toilet.

#### Kitchen

11' 11" x 6' 11" (3.63m x 2.11m)