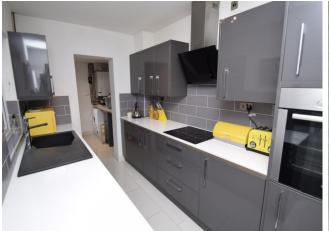

Close to major highways and commuter routes. The layout comprises: Dining room to front and separate lounge with door to stairs. The modernised kitchen benefits from an inset sink, integrated oven, hob, fridge and freezer, dishwasher, and a utility area with space for further appliances. Upstairs comprises 2 double bedrooms and modernised bathroom with bath, separate walk-in shower, twin basins and toilet.

#### Kitchen

11' 11" x 6' 11" (3.63m x 2.11m)

### Utility

6' 11" x 4' 8" (2.11m x 1.42m)