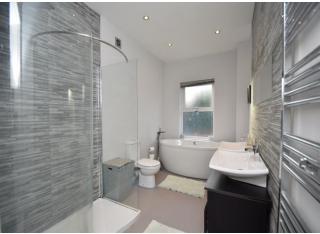

Close to major highways and commuter routes. The layout comprises: Dining room to front and separate lounge with door to stairs. The modernised kitchen benefits from an inset sink, integrated oven, hob, fridge and freezer, dishwasher, and a utility area with space for further appliances. Upstairs comprises 2 double bedrooms and modernised bathroom with bath, separate walk-in shower, twin basins and toilet.

#### **Bathroom**

11' 10" x 6' 10" (3.60m x 2.08m)

Please Note: These plans are for information only and not to scale.

Tenure: We have been advised by our vendor that the property is (tbc by solicitors).