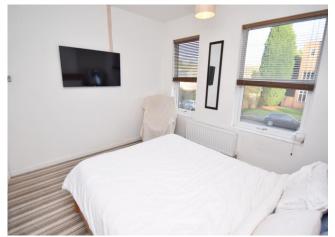

#### **Bedroom 1**

12' 10" x 10' 10" (3.91m x 3.30m)

#### **Bedroom 2**

11' 10" x 9' 9" (3.60m x 2.97m)