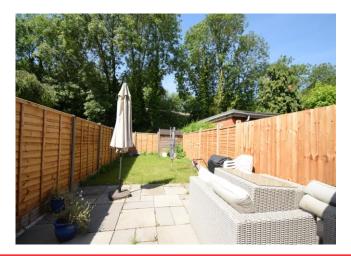

Outside to the rear presents a garden with both patio and grassed area. To the front there is parking off-road for one car. The property benefits from gas central heating and double glazing. EPC rating D.