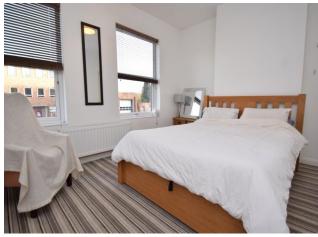

#### **Bedroom 1**

12' 10" x 10' 10" (3.91m x 3.30m)

#### **Bedroom 2**

11' 10" x 9' 9" (3.60m x 2.97m)