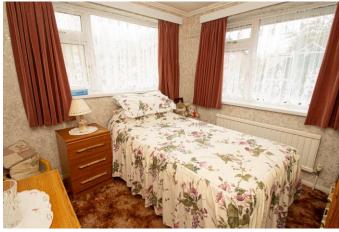

# **Details:**

**Entrance Hallway** 

**Living Room** 14' 1'' x 11' 3'' (4.29m x 3.43m)

**Breakfast Kitchen** 12' 7'' x 8' 10'' (3.83m x 2.69m)

**Bedroom 1** 11' 7'' x 11' 3'' (3.53m x 3.43m)

**Bedroom 2** 9' 4'' x 8' 11'' (2.84m x 2.72m)