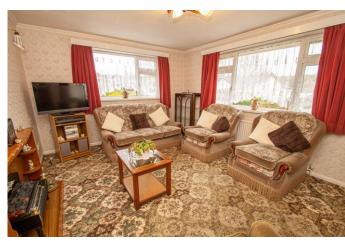

# **Details:**

**Entrance Hallway** 

**Living Room** 14' 1'' x 11' 3'' (4.29m x 3.43m)

**Breakfast Kitchen** 12' 7'' x 8' 10'' (3.83m x 2.69m)

**Bedroom 1** 11' 7'' x 11' 3'' (3.53m x 3.43m)

**Bedroom 2** 9' 4'' x 8' 11'' (2.84m x 2.72m)