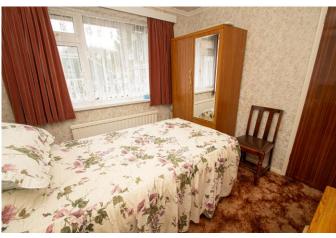

# **Details:**

**Entrance Hallway** 

**Living Room** 14' 1'' x 11' 3'' (4.29m x 3.43m)

**Breakfast Kitchen** 12' 7'' x 8' 10'' (3.83m x 2.69m)

**Bedroom 1** 11' 7'' x 11' 3'' (3.53m x 3.43m)

**Bedroom 2** 9' 4'' x 8' 11'' (2.84m x 2.72m)