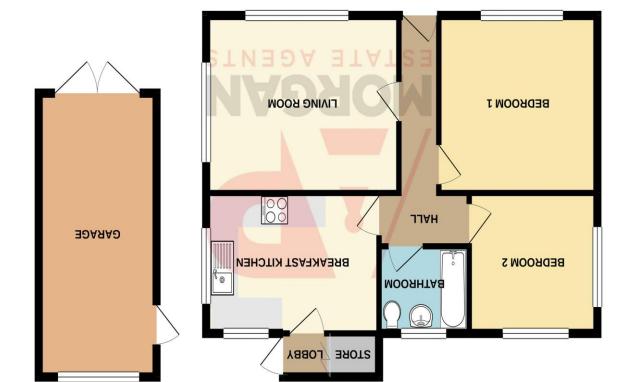

# **Details:**

**Entrance Hallway** 

**Living Room** 14' 1'' x 11' 3'' (4.29m x 3.43m)

**Breakfast Kitchen** 12' 7'' x 8' 10'' (3.83m x 2.69m)

**Bedroom 1** 11' 7'' x 11' 3'' (3.53m x 3.43m)

**Bedroom 2** 9' 4'' x 8' 11'' (2.84m x 2.72m)

Bathroom

**Separate Garage** 18' 3'' x 8' 10'' (5.56m x 2.69m)

EPC Rating: Council Tax Band: D (tbc by solicitors). Tenure: (tbc by solicitors).

For more information or to arrange a viewing, please call us on 01527 406956.

750 sq.ft. (69.7 sq.m.) approx.

**GROUND FLOOR** 

Xotqqs (m.p.2 Y.e0) Jipz CoT: YASA AOOL3 JATOT with the actuary of the actuary of the actuary of the actuary of the mean ensements with the actuary of the