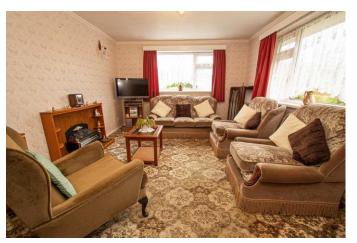

# **Details:**

**Entrance Hallway** 

**Living Room** 14' 1'' x 11' 3'' (4.29m x 3.43m)

**Breakfast Kitchen** 12' 7'' x 8' 10'' (3.83m x 2.69m)

**Bedroom 1** 11' 7'' x 11' 3'' (3.53m x 3.43m)

**Bedroom 2** 9' 4'' x 8' 11'' (2.84m x 2.72m)