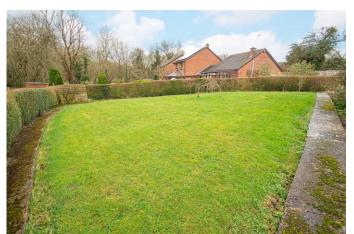

### **Description:**

Offered with no onward chain, this detached two double bedroom bungalow, sits on a generous plot approached by a private driveway. The layout briefly comprises: Entrance hall. Living room being dual aspect. Breakfast Kitchen, fitted out with wall and base units, work surfaces, inset sink, slot in oven and space for a breakfast set, a door then leads out to a lobby gaining access to a storage cupboard and access to the side into the garden. Bedroom one of good proportion overlooks the front. Bedroom two, also a double room, and dual aspect. The bathroom has a coloured suite and wall tiling. Outside: The gardens sweep around all sides of the property, to the rear is a timber shed and a separate garage, both with electrical connections for light and power. The main lawn is to the side and is bordered by low hedging, pleasant views of woodland are evident from this angle. Other benefits include: Gas central heating to radiators, cavity wall insulation, double glazing to the house, (not the garage). Off road parking for multiple vehicles and the drive is gated to front. The area is most well established, popular for the mix of buildings, both cottages, traditional properties and more modern homes. Buses run along the top of the cul-de-sac towards Redditch town centre and local shops include a newsagents and takeaway, as well as further amenities in Crabbs Cross, to include a convenience store, chemist, post office and medical centre.