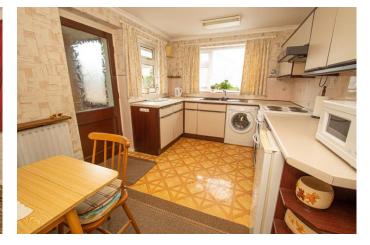

### **Description:**

Offered with no onward chain, this detached two double bedroom bungalow, sits on a generous plot approached by a private driveway. The layout briefly comprises: Entrance hall. Living room being dual aspect. Breakfast Kitchen, fitted out with wall and base units, work surfaces, inset sink, slot in oven and space for a breakfast set, a door then leads out to a lobby gaining access to a storage cupboard and access to the side into the garden. Bedroom one of good proportion overlooks the front. Bedroom two, also a double room, and dual aspect. The bathroom has a coloured suite and wall tiling. Outside: The gardens sweep around all sides of the property, to the rear is a timber shed and a separate garage, both with electrical connections for light and power. The main lawn is to the side and is bordered by low hedging, pleasant views of woodland are evident from this angle. Other benefits include: Gas central heating to radiators, cavity wall insulation, double glazing to the house, (not the garage). Off road parking for multiple vehicles and the drive is gated to front. The area is most well established, popular for the mix of buildings, both cottages, traditional properties and more modern homes. Buses run along the top of the cul-de-sac towards Redditch town centre and local shops include a newsagents and takeaway, as well as further amenities in Crabbs Cross, to include a convenience store, chemist, post office and medical centre.

# **Details:**

**Entrance Hallway** 

**Living Room** 14' 1'' x 11' 3'' (4.29m x 3.43m)

**Breakfast Kitchen** 12' 7'' x 8' 10'' (3.83m x 2.69m)

**Bedroom 1** 11' 7'' x 11' 3'' (3.53m x 3.43m)

**Bedroom 2** 9' 4'' x 8' 11'' (2.84m x 2.72m)