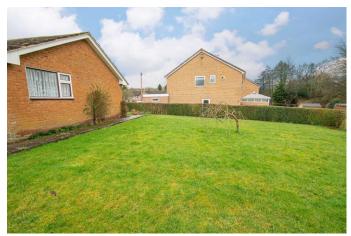

### **Description:**

Offered with no onward chain, this detached two double bedroom bungalow, sits on a generous plot approached by a private driveway. The layout briefly comprises: Entrance hall. Living room being dual aspect. Breakfast Kitchen, fitted out with wall and base units, work surfaces, inset sink, slot in oven and space for a breakfast set, a door then leads out to a lobby gaining access to a storage cupboard and access to the side into the garden. Bedroom one of good proportion overlooks the front. Bedroom two, also a double room, and dual aspect. The bathroom has a coloured suite and wall tiling. Outside: The gardens sweep around all sides of the property, to the rear is a timber shed and a separate garage, both with electrical connections for light and power. The main lawn is to the side and is bordered by low hedging, pleasant views of woodland are evident from this angle. Other benefits include: Gas central heating to radiators, cavity wall insulation, double glazing to the house, (not the garage). Off road parking for multiple vehicles and the drive is gated to front. The area is most well established, popular for the mix of buildings, both cottages, traditional properties and more modern homes. Buses run along the top of the cul-de-sac towards Redditch town centre and local shops include a newsagents and takeaway, as well as further amenities in Crabbs Cross, to include a convenience store, chemist, post office and medical centre.