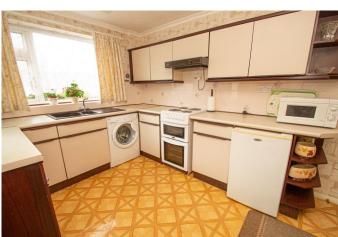

### **Description:**

Offered with no onward chain, this detached two double bedroom bungalow, sits on a generous plot approached by a private driveway. The layout briefly comprises: Entrance hall. Living room being dual aspect. Breakfast Kitchen, fitted out with wall and base units, work surfaces, inset sink, slot in oven and space for a breakfast set, a door then leads out to a lobby gaining access to a storage cupboard and access to the side into the garden. Bedroom one of good proportion overlooks the front. Bedroom two, also a double room, and dual aspect. The bathroom has a coloured suite and wall tiling. Outside: The gardens sweep around all sides of the property, to the rear is a timber shed and a separate garage, both with electrical connections for light and power. The main lawn is to the side and is bordered by low hedging, pleasant views of woodland are evident from this angle. Other benefits include: Gas central heating to radiators, cavity wall insulation, double glazing to the house, (not the garage). Off road parking for multiple vehicles and the drive is gated to front. The area is most well established, popular for the mix of buildings, both cottages, traditional properties and more modern homes. Buses run along the top of the cul-de-sac towards Redditch town centre and local shops include a newsagents and takeaway, as well as further amenities in Crabbs Cross, to include a convenience store, chemist, post office and medical centre.

# **Details:**

**Entrance Hallway** 

**Living Room** 14' 1'' x 11' 3'' (4.29m x 3.43m)

**Breakfast Kitchen** 12' 7'' x 8' 10'' (3.83m x 2.69m)

**Bedroom 1** 11' 7'' x 11' 3'' (3.53m x 3.43m)

**Bedroom 2** 9' 4'' x 8' 11'' (2.84m x 2.72m)