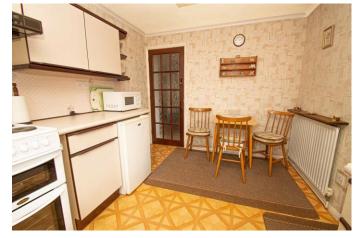

### **Description:**

Offered with no onward chain, this detached two double bedroom bungalow, sits on a generous plot approached by a private driveway. The layout briefly comprises: Entrance hall. Living room being dual aspect. Breakfast Kitchen, fitted out with wall and base units, work surfaces, inset sink, slot in oven and space for a breakfast set, a door then leads out to a lobby gaining access to a storage cupboard and access to the side into the garden. Bedroom one of good proportion overlooks the front. Bedroom two, also a double room, and dual aspect. The bathroom has a coloured suite and wall tiling. Outside: The gardens sweep around all sides of the property, to the rear is a timber shed and a separate garage, both with electrical connections for light and power. The main lawn is to the side and is bordered by low hedging, pleasant views of woodland are evident from this angle. Other benefits include: Gas central heating to radiators, cavity wall insulation, double glazing to the house, (not the garage). Off road parking for multiple vehicles and the drive is gated to front. The area is most well established, popular for the mix of buildings, both cottages, traditional properties and more modern homes. Buses run along the top of the cul-de-sac towards Redditch town centre and local shops include a newsagents and takeaway, as well as further amenities in Crabbs Cross, to include a convenience store, chemist, post office and medical centre.

# **Details:**

**Entrance Hallway** 

**Living Room** 14' 1'' x 11' 3'' (4.29m x 3.43m)

**Breakfast Kitchen** 12' 7'' x 8' 10'' (3.83m x 2.69m)

**Bedroom 1** 11' 7'' x 11' 3'' (3.53m x 3.43m)

**Bedroom 2** 9' 4'' x 8' 11'' (2.84m x 2.72m)