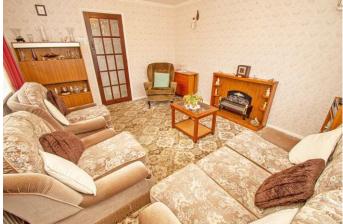

# **Details:**

**Entrance Hallway** 

**Living Room** 14' 1'' x 11' 3'' (4.29m x 3.43m)

**Breakfast Kitchen** 12' 7'' x 8' 10'' (3.83m x 2.69m)

**Bedroom 1** 11' 7'' x 11' 3'' (3.53m x 3.43m)

**Bedroom 2** 9' 4'' x 8' 11'' (2.84m x 2.72m)