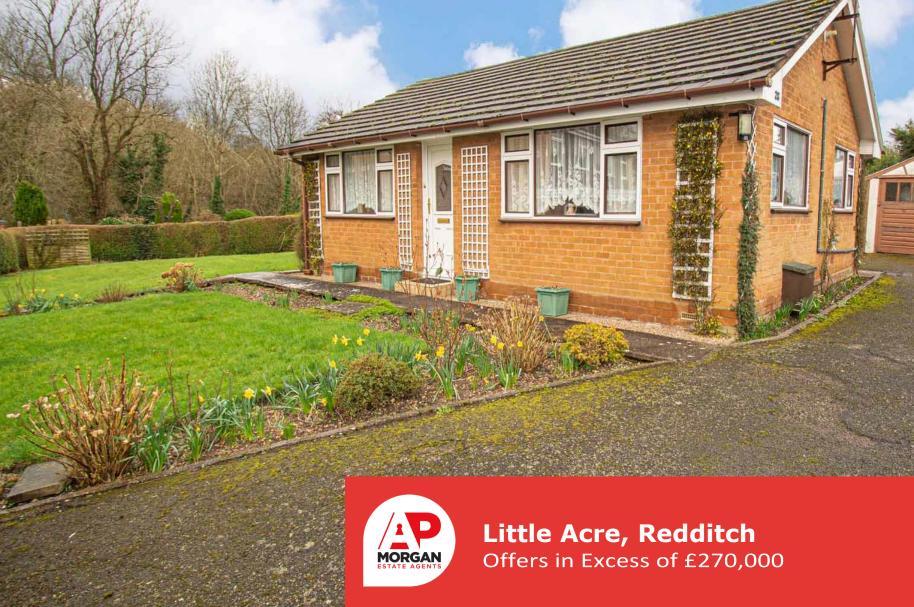

# **Features:**

- Detached bungalow on a generous plot
- Two double bedrooms
- Dual aspect living room
- Breakfast kitchen
- Bathroom
- Garage and multiple parking
- Private drive access
- EPC to be supplied. No onward chain.

### **Description:**

Offered with no onward chain, this detached two double bedroom bungalow, sits on a generous plot approached by a private driveway. The layout briefly comprises: Entrance hall. Living room being dual aspect. Breakfast Kitchen, fitted out with wall and base units, work surfaces, inset sink, slot in oven and space for a breakfast set, a door then leads out to a lobby gaining access to a storage cupboard and access to the side into the garden. Bedroom one of good proportion overlooks the front. Bedroom two, also a double room, and dual aspect. The bathroom has a coloured suite and wall tiling. Outside: The gardens sweep around all sides of the property, to the rear is a timber shed and a separate garage, both with electrical connections for light and power. The main lawn is to the side and is bordered by low hedging, pleasant views of woodland are evident from this angle. Other benefits include: Gas central heating to radiators, cavity wall insulation, double glazing to the house, (not the garage). Off road parking for multiple vehicles and the drive is gated to front. The area is most well established, popular for the mix of buildings, both cottages, traditional properties and more modern homes. Buses run along the top of the cul-de-sac towards Redditch town centre and local shops include a newsagents and takeaway, as well as further amenities in Crabbs Cross, to include a convenience store, chemist, post office and medical centre.