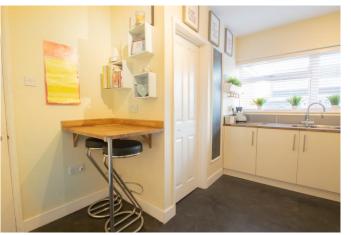

## **Description:**

This superb family home in a cul-de-sac location of Stourbridge, which has been finished to a high standard throughout and is ideally located for local schools, shops and amenities. The property in brief: Entrance hall with WC, spacious lounge/diner with feature fireplace and French doors to the rear garden. Through to the kitchen/breakfast room which has a range cooker, breakfast bar and double inset sink as well as space for a fridge freezer and a sizeable pantry. Leading on from the kitchen is the recently converted garage. The first half is currently being used as a play room, and leads to the utility room which has space for a washer and dryer, as well as a dishwasher and surface space with a sink. Upstairs, bedroom one has a fireplace and wardrobe space, the spacious bedroom two sits to the back of the property, and the well-proportioned bedroom three is at the front. The family bathroom has both a bath and overhead shower. Further benefits of the property include: A new boiler, new central heating system and the downstairs being completely rewired. There could also be opportunity to extend into the loft, subject to local planning permission.

#### **Entrance Hall**

Lounge/Diner

15' 4" x 11' 5" (4.67m x 3.48m)

Kitchen/Breakfast Room

12' 9" x 10' 0" max (3.88m x 3.05m)

**Play Room** 

7' 2" x 7' 8" (2.18m x 2.34m)

**Utility Room** 