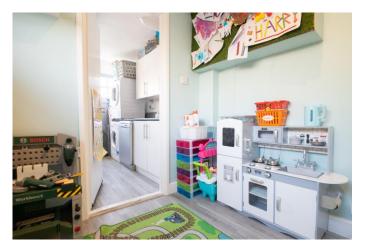

## **Description:**

This superb family home in a cul-de-sac location of Stourbridge, which has been finished to a high standard throughout and is ideally located for local schools, shops and amenities. The property in brief: Entrance hall with WC, spacious lounge/diner with feature fireplace and French doors to the rear garden. Through to the kitchen/breakfast room which has a range cooker, breakfast bar and double inset sink as well as space for a fridge freezer and a sizeable pantry. Leading on from the kitchen is the recently converted garage. The first half is currently being used as a play room, and leads to the utility room which has space for a washer and dryer, as well as a dishwasher and surface space with a sink. Upstairs, bedroom one has a fireplace and wardrobe space, the spacious bedroom two sits to the back of the property, and the well-proportioned bedroom three is at the front. The family bathroom has both a bath and overhead shower. Further benefits of the property include: A new boiler, new central heating system and the downstairs being completely rewired. There could also be opportunity to extend into the loft, subject to local planning permission.

**UTILITY ROOM** 

MOOR YAJ9