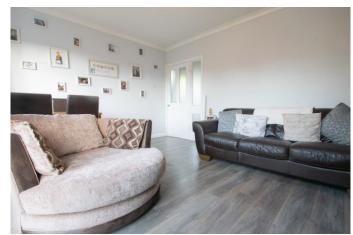

## **Description:**

This superb family home in a cul-de-sac location of Stourbridge, which has been finished to a high standard throughout and is ideally located for local schools, shops and amenities. The property in brief: Entrance hall with WC, spacious lounge/diner with feature fireplace and French doors to the rear garden. Through to the kitchen/breakfast room which has a range cooker, breakfast bar and double inset sink as well as space for a fridge freezer and a sizeable pantry. Leading on from the kitchen is the recently converted garage. The first half is currently being used as a play room, and leads to the utility room which has space for a washer and dryer, as well as a dishwasher and surface space with a sink. Upstairs, bedroom one has a fireplace and wardrobe space, the spacious bedroom two sits to the back of the property, and the well-proportioned bedroom three is at the front. The family bathroom has both a bath and overhead shower. Further benefits of the property include: A new boiler, new central heating system and the downstairs being completely rewired. There could also be opportunity to extend into the loft, subject to local planning permission.

#### **Entrance Hall**

Lounge/Diner

15' 4" x 11' 5" (4.67m x 3.48m)

Kitchen/Breakfast Room

12' 9" x 10' 0" max (3.88m x 3.05m)

**Play Room** 

7' 2" x 7' 8" (2.18m x 2.34m)

**Utility Room** 