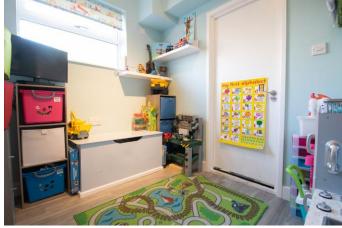

## **Description:**

This superb family home in a cul-de-sac location of Stourbridge, which has been finished to a high standard throughout and is ideally located for local schools, shops and amenities. The property in brief: Entrance hall with WC, spacious lounge/diner with feature fireplace and French doors to the rear garden. Through to the kitchen/breakfast room which has a range cooker, breakfast bar and double inset sink as well as space for a fridge freezer and a sizeable pantry. Leading on from the kitchen is the recently converted garage. The first half is currently being used as a play room, and leads to the utility room which has space for a washer and dryer, as well as a dishwasher and surface space with a sink. Upstairs, bedroom one has a fireplace and wardrobe space, the spacious bedroom two sits to the back of the property, and the well-proportioned bedroom three is at the front. The family bathroom has both a bath and overhead shower. Further benefits of the property include: A new boiler, new central heating system and the downstairs being completely rewired. There could also be opportunity to extend into the loft, subject to local planning permission.

**UTILITY ROOM** 

MOOR YAJ9