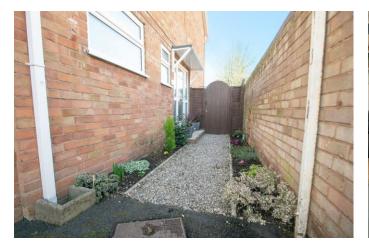

Outside: The rear garden has a large decking space, ideal for patio furniture, and leads on to a lawn area perfect for children to play. There is also side access to the front of the property. To the front is a two car driveway and pebbled path leading to the front door. This property is located in a sought after area, close to local shops, supermarkets and eateries. There are several schools for all ages nearby, ideal for families. Commuting routes can be accessed from the A491 which leads directly to Stourbridge ring road, which provides further road links to Birmingham and Merry Hill.