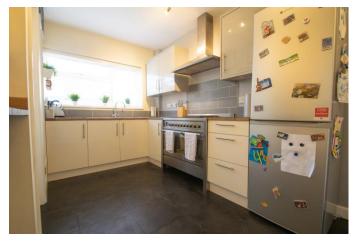

## **Description:**

This superb family home in a cul-de-sac location of Stourbridge, which has been finished to a high standard throughout and is ideally located for local schools, shops and amenities. The property in brief: Entrance hall with WC, spacious lounge/diner with feature fireplace and French doors to the rear garden. Through to the kitchen/breakfast room which has a range cooker, breakfast bar and double inset sink as well as space for a fridge freezer and a sizeable pantry. Leading on from the kitchen is the recently converted garage. The first half is currently being used as a play room, and leads to the utility room which has space for a washer and dryer, as well as a dishwasher and surface space with a sink. Upstairs, bedroom one has a fireplace and wardrobe space, the spacious bedroom two sits to the back of the property, and the well-proportioned bedroom three is at the front. The family bathroom has both a bath and overhead shower. Further benefits of the property include: A new boiler, new central heating system and the downstairs being completely rewired. There could also be opportunity to extend into the loft, subject to local planning permission.