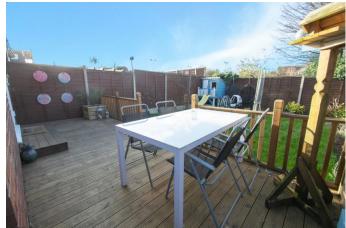

Outside: The rear garden has a large decking space, ideal for patio furniture, and leads on to a lawn area perfect for children to play. There is also side access to the front of the property. To the front is a two car driveway and pebbled path leading to the front door. This property is located in a sought after area, close to local shops, supermarkets and eateries. There are several schools for all ages nearby, ideal for families. Commuting routes can be accessed from the A491 which leads directly to Stourbridge ring road, which provides further road links to Birmingham and Merry Hill.