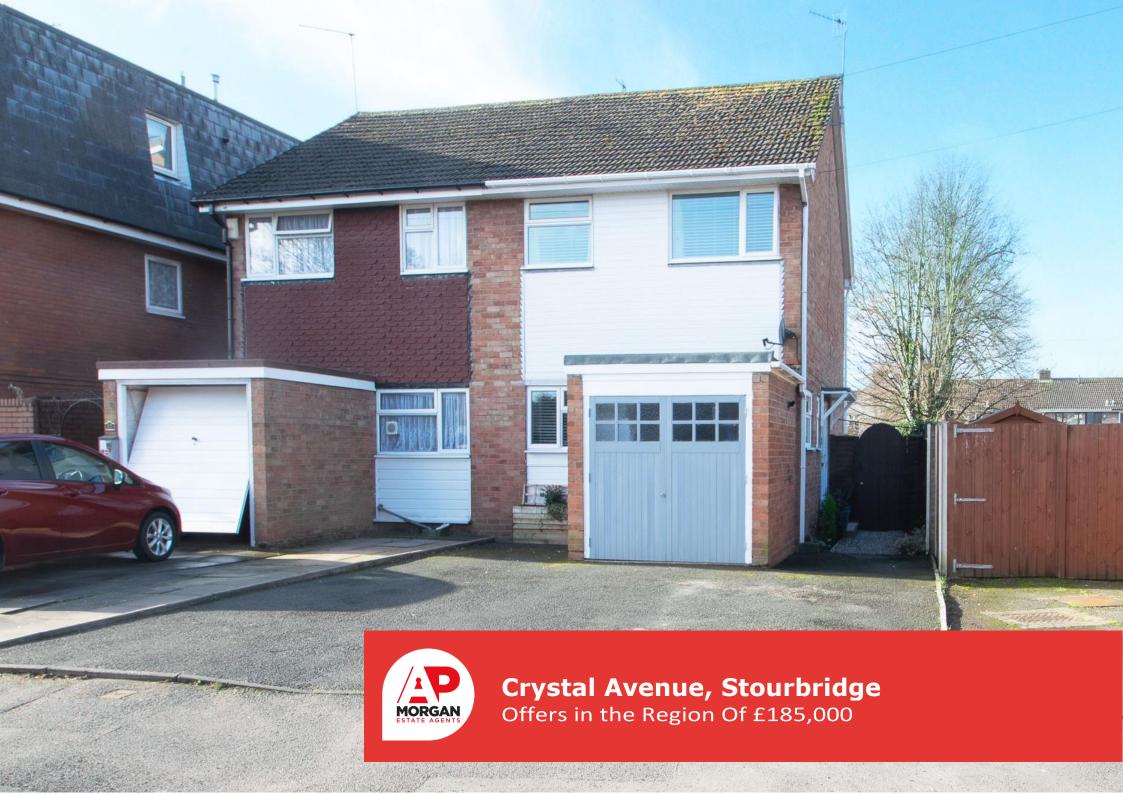

#### **Features:**

- Semi detached house
- Three bedrooms
- Spacious lounge
- Kitchen/breakfast room
- Play room and utility
- Well maintained rear garden
- Two car driveway
- EPC-F

## **Description:**

This superb family home in a cul-de-sac location of Stourbridge, which has been finished to a high standard throughout and is ideally located for local schools, shops and amenities. The property in brief: Entrance hall with WC, spacious lounge/diner with feature fireplace and French doors to the rear garden. Through to the kitchen/breakfast room which has a range cooker, breakfast bar and double inset sink as well as space for a fridge freezer and a sizeable pantry. Leading on from the kitchen is the recently converted garage. The first half is currently being used as a play room, and leads to the utility room which has space for a washer and dryer, as well as a dishwasher and surface space with a sink. Upstairs, bedroom one has a fireplace and wardrobe space, the spacious bedroom two sits to the back of the property, and the well-proportioned bedroom three is at the front. The family bathroom has both a bath and overhead shower. Further benefits of the property include: A new boiler, new central heating system and the downstairs being completely rewired. There could also be opportunity to extend into the loft, subject to local planning permission.