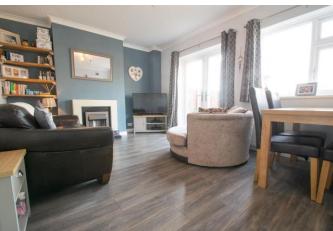

## **Description:**

This superb family home in a cul-de-sac location of Stourbridge, which has been finished to a high standard throughout and is ideally located for local schools, shops and amenities. The property in brief: Entrance hall with WC, spacious lounge/diner with feature fireplace and French doors to the rear garden. Through to the kitchen/breakfast room which has a range cooker, breakfast bar and double inset sink as well as space for a fridge freezer and a sizeable pantry. Leading on from the kitchen is the recently converted garage. The first half is currently being used as a play room, and leads to the utility room which has space for a washer and dryer, as well as a dishwasher and surface space with a sink. Upstairs, bedroom one has a fireplace and wardrobe space, the spacious bedroom two sits to the back of the property, and the well-proportioned bedroom three is at the front. The family bathroom has both a bath and overhead shower. Further benefits of the property include: A new boiler, new central heating system and the downstairs being completely rewired. There could also be opportunity to extend into the loft, subject to local planning permission.