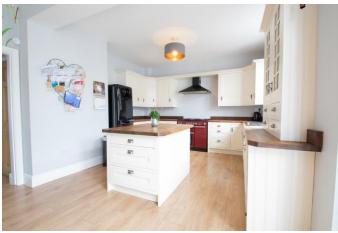

#### **Description:**

A fantastic four bedroom terraced house, ideal for families due to its close proximity to local schooling, parks, shops and amenities. The property in brief: Entrance hall with under-stair storage cupboard, leading to the lounge with feature fireplace. Back through to the large kitchen/diner, which benefits from having space for a range cooker and fridge/freezer. The dining area is generous in size, and has a folding door leading to the rear garden, making it an ideal space for entertaining in the summer. The utility room is accessed via the the dining area and has space for a washer. From the dining area is the sitting room, which offers a storage cupboard, French doors to the rear garden and benefits from skylights which allow for plenty of natural lighting. Back to the entrance hall where the downstairs WC is situated for guests. Upstairs: Bedroom one is extremely generous in size and benefits from having a storage cupboard. Bedroom two sits to the rear of the property and offers ample space, as does the bedroom three at the front of the property, which also benefits from a storage cupboard. Also to the front is the well-sized bedroom four. The family bathroom benefits from both a walk in shower and a bath. Outside: The rear garden has a patio area ideal for garden furniture for entertaining. The large lawn has plenty of space for children's garden toys, and a shed sits to the end. To the front of the property is a driveway space and a garage, which has electrics and a water tap, as well as access to the rear garden. This property is ideally located for families due to its close proximity to excellent primary and secondary schools, as well as sixth forms. Mary Steven's Park is nearby, offering a great outdoor space for children. There are local shops, pubs and amenities nearby, and further shopping facilities can be found in Stourbridge town, including supermarkets. For commuters, the nearby Stourbridge ring road offers access to Birmingham, the M5 and Merry Hill, and Stourbridge Junction is just over one mile away, providing rail links to Birmingham and Worcester.

#### **Entrance Hall**

Lounge

12' 3" x 12' 7" (3.73m x 3.83m)

Kitchen/Diner

12' 4" x 28' 2" (3.76m x 8.58m)

**Sitting Room** 

22' 4" x 8' 3" (6.80m x 2.51m)

Utility