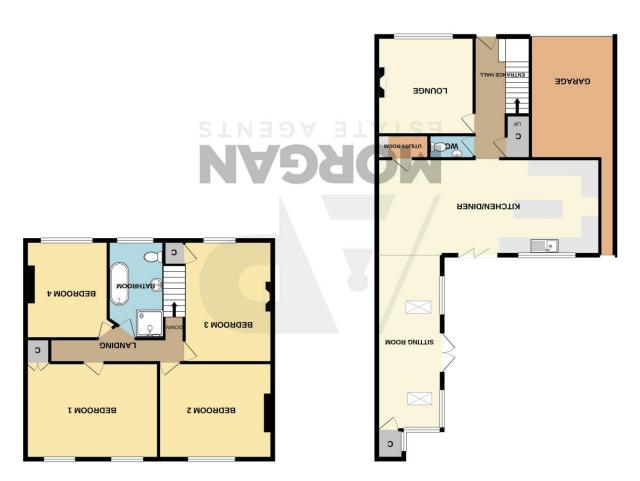

#### **Entrance Hall**

Lounge

12' 3" x 12' 7" (3.73m x 3.83m)

Kitchen/Diner

12' 4" x 28' 2" (3.76m x 8.58m)

**Sitting Room** 

22' 4" x 8' 3" (6.80m x 2.51m)

Utility

6' 2" x 3' 1" (1.88m x 0.94m)

WC

5' 9" x 3' 1" (1.75m x 0.94m)

**Bedroom One** 

12' 6" x 16' 9" (3.81m x 5.10m)

**Bedroom Two** 

12' 2" x 14' 5" (3.71m x 4.39m)

**Bedroom Three** 

15' 8" x 11' 2" (4.77m x 3.40m)

**Bedroom Four** 

12' 2" x 8' 9" (3.71m x 2.66m)

Bathroom

12' 0" max x 7' 1" (3.65m x 2.16m)

Garage

15' 8" x 10' 8" (4.77m x 3.25m)

**EPC Rating:** 