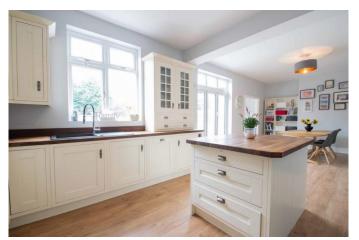

#### **Description:**

A fantastic four bedroom terraced house, ideal for families due to its close proximity to local schooling, parks, shops and amenities. The property in brief: Entrance hall with under-stair storage cupboard, leading to the lounge with feature fireplace. Back through to the large kitchen/diner, which benefits from having space for a range cooker and fridge/freezer. The dining area is generous in size, and has a folding door leading to the rear garden, making it an ideal space for entertaining in the summer. The utility room is accessed via the the dining area and has space for a washer. From the dining area is the sitting room, which offers a storage cupboard, French doors to the rear garden and benefits from skylights which allow for plenty of natural lighting. Back to the entrance hall where the downstairs WC is situated for guests. Upstairs: Bedroom one is extremely generous in size and benefits from having a storage cupboard. Bedroom two sits to the rear of the property and offers ample space, as does the bedroom three at the front of the property, which also benefits from a storage cupboard. Also to the front is the well-sized bedroom four. The family bathroom benefits from both a walk in shower and a bath. Outside: The rear garden has a patio area ideal for garden furniture for entertaining. The large lawn has plenty of space for children's garden toys, and a shed sits to the end. To the front of the property is a driveway space and a garage, which has electrics and a water tap, as well as access to the rear garden. This property is ideally located for families due to its close proximity to excellent primary and secondary schools, as well as sixth forms. Mary Steven's Park is nearby, offering a great outdoor space for children. There are local shops, pubs and amenities nearby, and further shopping facilities can be found in Stourbridge town, including supermarkets. For commuters, the nearby Stourbridge ring road offers access to Birmingham, the M5 and Merry Hill, and Stourbridge Junction is just over one mile away, providing rail links to Birmingham and Worcester.

#### **Entrance Hall**

Lounge

12' 3" x 12' 7" (3.73m x 3.83m)

Kitchen/Diner

12' 4" x 28' 2" (3.76m x 8.58m)

**Sitting Room** 

22' 4" x 8' 3" (6.80m x 2.51m)

Utility