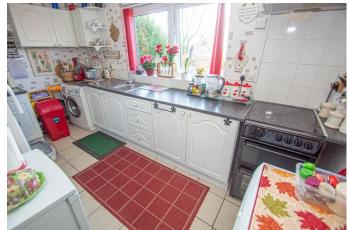

rating D

### **Description:**

A delightful 2 bedroom maisonette ideally placed for local shops and amenities in Catshill. This pet friendly property briefly comprises, Entrance on the ground floor with stairs rising to the accommodation, which presents an L-shaped lounge diner with window to front, a modern fitted kitchen with inset sink, matching units and cupboards, with space and connections for a washing machine and the cooker of your choice. Bedroom 1 is to the rear and is a double, generous bedroom 2 faces to the front, and there is a fitted shower room. Finally there is loft storage accessed from the landing. Outside in front of the entrance is off-road parking for 1 vehicle. The property is well placed for bus and commuter routes to Birmingham, Redditch, and Worcester.













### **Details:**

Entrance Stair rise to first floor Lounge/Diner

22' 4" max x 16' 0" max (6.80m x 4.87m)

Bedroom 1

10' 9" x 10' 0" (3.27m x 3.05m)

Bedroom 2

16' 8" x 7' 8" (5.08m x 2.34m)

**Shower Room** 

7' 7" x 6' 4" (2.31m x 1.93m)









**EPC Rating:** D

Council Tax Band: A (tbc by solicitors).

**Tenure:** Share of Freehold (tbc by solicitors).

For more information or to arrange a viewing, please call us on 01527 910 300.

KITCHEN

**LOUNGE/DINER** 

BEDROOM 1

# Need a mortgage?

information: www.morganfs.co.uk on 01527 910 300, or visit their website for more The initial appointment is free and without obligation. Call us more quickly than if you were dealing with lenders directly. mortgage deal. They typically achieve mortgage offers much the market for you to ensu