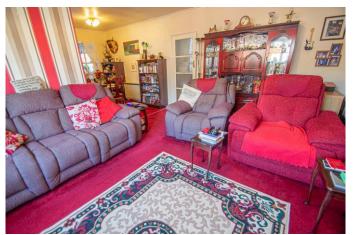

### **Description:**

A delightful 2 bedroom maisonette ideally placed for local shops and amenities in Catshill. This pet friendly property briefly comprises, Entrance on the ground floor with stairs rising to the accommodation, which presents an L-shaped lounge diner with window to front, a modern fitted kitchen with inset sink, matching units and cupboards, with space and connections for a washing machine and the cooker of your choice. Bedroom 1 is to the rear and is a double, generous bedroom 2 faces to the front, and there is a fitted shower room. Finally there is loft storage accessed from the landing. Outside in front of the entrance is off-road parking for 1 vehicle. The property is well placed for bus and commuter routes to Birmingham, Redditch, and Worcester.

### **Details:**

Entrance Stair rise to first floor Lounge/Diner

22' 4" max x 16' 0" max (6.80m x 4.87m)

Bedroom 1

10' 9" x 10' 0" (3.27m x 3.05m)

Bedroom 2

16' 8" x 7' 8" (5.08m x 2.34m)

**Shower Room** 