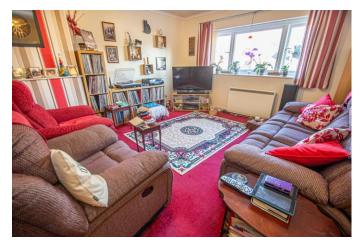

### **Description:**

A delightful 2 bedroom maisonette ideally placed for local shops and amenities in Catshill. This pet friendly property briefly comprises, Entrance on the ground floor with stairs rising to the accommodation, which presents an L-shaped lounge diner with window to front, a modern fitted kitchen with inset sink, matching units and cupboards, with space and connections for a washing machine and the cooker of your choice. Bedroom 1 is to the rear and is a double, generous bedroom 2 faces to the front, and there is a fitted shower room. Finally there is loft storage accessed from the landing. Outside in front of the entrance is off-road parking for 1 vehicle. The property is well placed for bus and commuter routes to Birmingham, Redditch, and Worcester.

### **Details:**

Entrance Stair rise to first floor Lounge/Diner

22' 4" max x 16' 0" max (6.80m x 4.87m)

Bedroom 1

10' 9" x 10' 0" (3.27m x 3.05m)

Bedroom 2

16' 8" x 7' 8" (5.08m x 2.34m)

**Shower Room** 