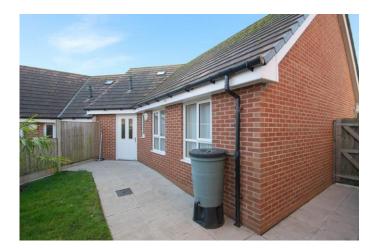

#### **Description:**

This semi detached bungalow with no onward chain. Offered on a 60% shared ownership basis, this property is located on a development of mixed properties with nearby access to local shops and amenities for convenience. The property in brief: The entrance hall leads to a spacious lounge with a bay window, through to the kitchen which benefits from an integrated gas hob and oven, with space for a washer, dryer and fridge/freezer. The spacious bedroom one sits to the back of the property, while the double bedroom two is situated at the front. The shower room has a large walk in shower for ease. There are also two convenient storage cupboards. Outside, the rear garden has patio and lawn, with a shed for storage. To the front, there is small pebbled garden which is easy to maintain and allocated off road parking. This property is ideally located near to local shops and amenities including a farm shop, as well as a local park for walking. There is also motorway access to the M42/M5.