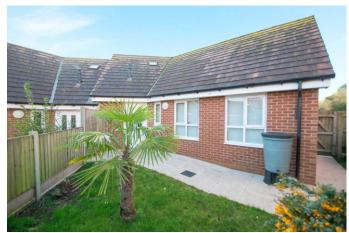

#### **Description:**

This semi detached bungalow with no onward chain. Offered on a 60% shared ownership basis, this property is located on a development of mixed properties with nearby access to local shops and amenities for convenience. The property in brief: The entrance hall leads to a spacious lounge with a bay window, through to the kitchen which benefits from an integrated gas hob and oven, with space for a washer, dryer and fridge/freezer. The spacious bedroom one sits to the back of the property, while the double bedroom two is situated at the front. The shower room has a large walk in shower for ease. There are also two convenient storage cupboards. Outside, the rear garden has patio and lawn, with a shed for storage. To the front, there is small pebbled garden which is easy to maintain and allocated off road parking. This property is ideally located near to local shops and amenities including a farm shop, as well as a local park for walking. There is also motorway access to the M42/M5.