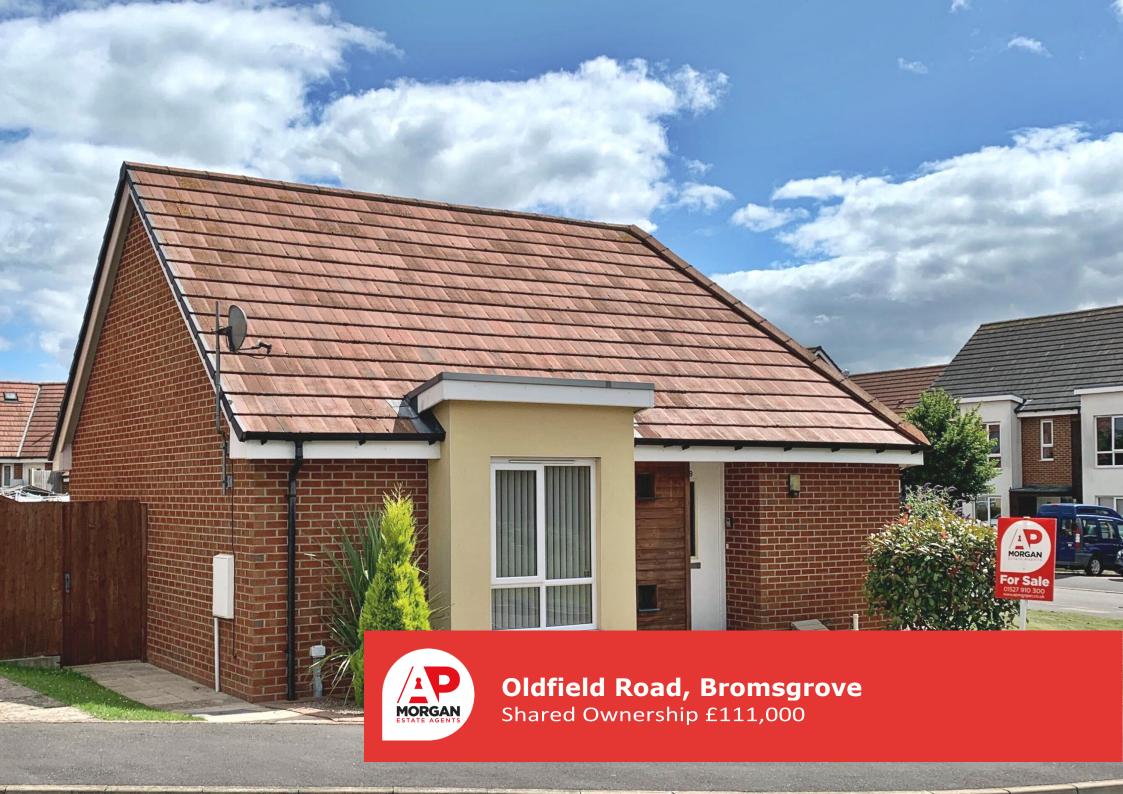

#### Features:

- No onward chain
- 60% shared ownership
- Semi detached bungalow
- Two bedrooms, Modern kitchen
- Lounge with bay window
- Allocated off road parking
- Well maintained front and rear gardens
- EPC B

#### **Description:**

This semi detached bungalow with no onward chain. Offered on a 60% shared ownership basis, this property is located on a development of mixed properties with nearby access to local shops and amenities for convenience. The property in brief: The entrance hall leads to a spacious lounge with a bay window, through to the kitchen which benefits from an integrated gas hob and oven, with space for a washer, dryer and fridge/freezer. The spacious bedroom one sits to the back of the property, while the double bedroom two is situated at the front. The shower room has a large walk in shower for ease. There are also two convenient storage cupboards. Outside, the rear garden has patio and lawn, with a shed for storage. To the front, there is small pebbled garden which is easy to maintain and allocated off road parking. This property is ideally located near to local shops and amenities including a farm shop, as well as a local park for walking. There is also motorway access to the M42/M5.