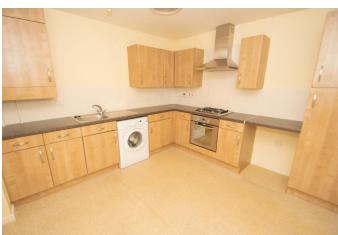

es for convenience. The property in brief: The entrance hall leads to a spacious lounge with a bay window, through to the kitchen which benefits from an integrated gas hob and oven, with space for a washer, dryer and fridge/freezer. The spacious bedroom one sits to the back of the property, while the double bedroom two is situated at the front. The shower room has a large walk in shower for ease. There are also two convenient storage cupboards. Outside, the rear garden has patio and lawn, with a shed for storage. To the front, there is small pebbled garden which is easy to maintain and allocated off road parking. This property is ideally located near to local shops and amenities including a farm shop, as well as a local park for walking. There is also motorway access to the M42/M5.













#### **Details:**

#### **Entrance Hall**

### Lounge

12' 1" into bay x 14' 3" max (3.68m x 4.34m)

#### Kitchen

10' 4" x 10' 5" min (3.15m x 3.17m)

### **Bedroom One**

14' 2" x 10' 4" (4.31m x 3.15m)

### **Bedroom Two**

10' 4" x 7' 5" min (3.15m x 2.26m)

#### **Shower Room**

5' 5" x 7' 6" max (1.65m x 2.28m)



**Council Tax Band:** C (tbc by solicitors). **Tenure:** Leasehold (tbc by solicitors).

For more information or to arrange a viewing, please call us on 01527 910 300.











## 626 sq. ft. (58.1 sq. m.) approx. **GROUND FLOOR**

### How can we help you?

# Need a mortgage?

information: www.morganfs.co.uk on 01527 910 300, or visit their website for more The initial appointment is free and without obligation. Call us more quickly than if you were dealing with len