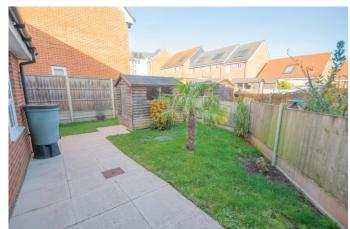

#### **Description:**

This semi detached bungalow with no onward chain. Offered on a 60% shared ownership basis, this property is located on a development of mixed properties with nearby access to local shops and amenities for convenience. The property in brief: The entrance hall leads to a spacious lounge with a bay window, through to the kitchen which benefits from an integrated gas hob and oven, with space for a washer, dryer and fridge/freezer. The spacious bedroom one sits to the back of the property, while the double bedroom two is situated at the front. The shower room has a large walk in shower for ease. There are also two convenient storage cupboards. Outside, the rear garden has patio and lawn, with a shed for storage. To the front, there is small pebbled garden which is easy to maintain and allocated off road parking. This property is ideally located near to local shops and amenities including a farm shop, as well as a local park for walking. There is also motorway access to the M42/M5.