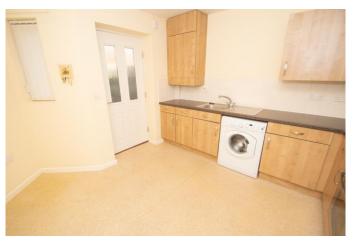

nities for convenience. The property in brief: The entrance hall leads to a spacious lounge with a bay window, through to the kitchen which benefits from an integrated gas hob and oven, with space for a washer, dryer and fridge/freezer. The spacious bedroom one sits to the back of the property, while the double bedroom two is situated at the front. The shower room has a large walk in shower for ease. There are also two convenient storage cupboards. Outside, the rear garden has patio and lawn, with a shed for storage. To the front, there is small pebbled garden which is easy to maintain and allocated off road parking. This property is ideally located near to local shops and amenities including a farm shop, as well as a local park for walking. There is also motorway access to the M42/M5.













#### **Details:**

#### **Entrance Hall**

### Lounge

12' 1" into bay x 14' 3" max (3.68m x 4.34m)

#### Kitchen

10' 4" x 10' 5" min (3.15m x 3.17m)

### **Bedroom One**

14' 2" x 10' 4" (4.31m x 3.15m)

### **Bedroom Two**

10' 4" x 7' 5" min (3.15m x 2.26m)

#### **Shower Room**

5' 5" x 7' 6" max (1.65m x 2.28m)



**Council Tax Band:** C (tbc by solicitors). **Tenure:** Leasehold (tbc by solicitors).

For more information or to arrange a viewing, please call us on 01527 910 300.











## 626 sq. ft. (58.1 sq. m.) approx. **GROUND FLOOR**

### How can we help you?

# Need a mortgage?

information: www.morganfs.co.uk on 01527 910 300, or visit their website for more The initial appointment is free and without obligation. Call us more quickly than if you were dealing with