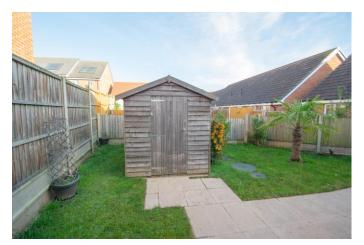

#### **Description:**

This semi detached bungalow with no onward chain. Offered on a 60% shared ownership basis, this property is located on a development of mixed properties with nearby access to local shops and amenities for convenience. The property in brief: The entrance hall leads to a spacious lounge with a bay window, through to the kitchen which benefits from an integrated gas hob and oven, with space for a washer, dryer and fridge/freezer. The spacious bedroom one sits to the back of the property, while the double bedroom two is situated at the front. The shower room has a large walk in shower for ease. There are also two convenient storage cupboards. Outside, the rear garden has patio and lawn, with a shed for storage. To the front, there is small pebbled garden which is easy to maintain and allocated off road parking. This property is ideally located near to local shops and amenities including a farm shop, as well as a local park for walking. There is also motorway access to the M42/M5.