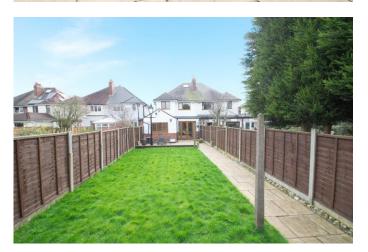

#### **Description:**

This ideal semi-detached family home situated in a cul-de-sac in Lapal, Halesowen. The property in brief: Entrance porch, entrance hall with downstairs WC and under stair lobby area. The spacious lounge/diner benefits from a feature fireplace, and has French door access to the rear garden, and the diner area could easily be used as an ideal play space for children. Through to the kitchen/breakfast room, which benefits from a gas hob and electric oven, fridge/freezer as well as underfloor heating. Leading on is the utility room with sink, housing space for a washer and dryer. To the front is the dining room which has a bay window and feature fireplace. Upstairs: Bedroom one is spacious in size and has enough room for a king sized bed, bedroom two has a bay window and there is a well proportioned bedroom three. The family bathroom has a white suite with a bath and overhead shower. Outside: The rear garden has a patio area and lawn, with a shed for extra storage benefiting from electrics. There is also pedestrian access to the most impressive garage, which is adjoined by a workshop area with double gates. To the front is a driveway offering off road parking for several cars. This property is ideally situated for schooling of all ages, making it ideal for families. Halesowen town centre is close by, providing access to local shops, eateries and supermarkets. For commuters, there is road access to Birmingham City Centre and the M5, and the number 9 bus is nearby providing public transport links to Birmingham, Halesowen and Stourbridge.