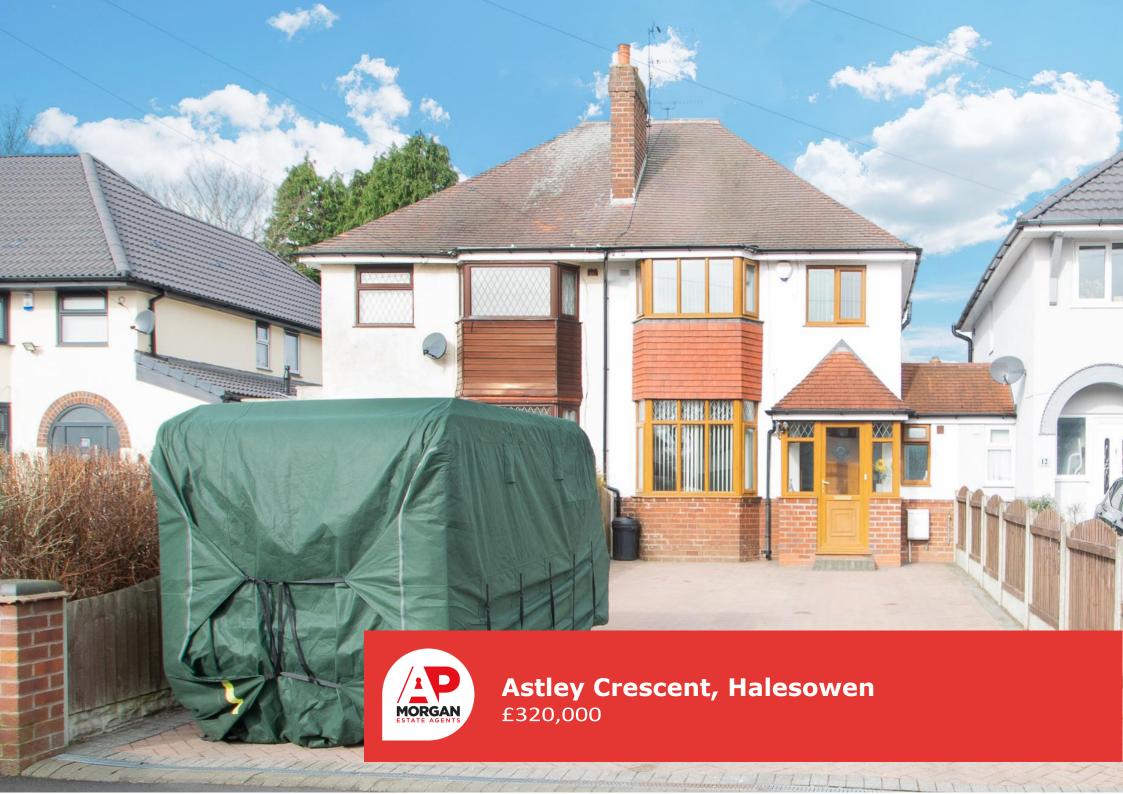

#### Features:

- Semi detached house
- Three bedrooms
- Lounge and dining room
- Large kitchen/breakfast room
- Family bathroom
- Well maintained rear garden
- Driveway and impressive garage
- EPC E

#### **Description:**

This ideal semi-detached family home situated in a cul-de-sac in Lapal, Halesowen. The property in brief: Entrance porch, entrance hall with downstairs WC and under stair lobby area. The spacious lounge/diner benefits from a feature fireplace, and has French door access to the rear garden, and the diner area could easily be used as an ideal play space for children. Through to the kitchen/breakfast room, which benefits from a gas hob and electric oven, fridge/freezer as well as underfloor heating. Leading on is the utility room with sink, housing space for a washer and dryer. To the front is the dining room which has a bay window and feature fireplace. Upstairs: Bedroom one is spacious in size and has enough room for a king sized bed, bedroom two has a bay window and there is a well proportioned bedroom three. The family bathroom has a white suite with a bath and overhead shower. Outside: The rear garden has a patio area and lawn, with a shed for extra storage benefiting from electrics. There is also pedestrian access to the most impressive garage, which is adjoined by a workshop area with double gates. To the front is a driveway offering off road parking for several cars. This property is ideally situated for schooling of all ages, making it ideal for families. Halesowen town centre is close by, providing access to local shops, eateries and supermarkets. For commuters, there is road access to Birmingham City Centre and the M5, and the number 9 bus is nearby providing public transport links to Birmingham, Halesowen and Stourbridge.