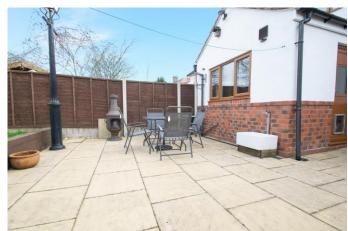

#### **Description:**

This ideal semi-detached family home situated in a cul-de-sac in Lapal, Halesowen. The property in brief: Entrance porch, entrance hall with downstairs WC and under stair lobby area. The spacious lounge/diner benefits from a feature fireplace, and has French door access to the rear garden, and the diner area could easily be used as an ideal play space for children. Through to the kitchen/breakfast room, which benefits from a gas hob and electric oven, fridge/freezer as well as underfloor heating. Leading on is the utility room with sink, housing space for a washer and dryer. To the front is the dining room which has a bay window and feature fireplace. Upstairs: Bedroom one is spacious in size and has enough room for a king sized bed, bedroom two has a bay window and there is a well proportioned bedroom three. The family bathroom has a white suite with a bath and overhead shower. Outside: The rear garden has a patio area and lawn, with a shed for extra storage benefiting from electrics. There is also pedestrian access to the most impressive garage, which is adjoined by a workshop area with double gates. To the front is a driveway offering off road parking for several cars. This property is ideally situated for schooling of all ages, making it ideal for families. Halesowen town centre is close by, providing access to local shops, eateries and supermarkets. For commuters, there is road access to Birmingham City Centre and the M5, and the number 9 bus is nearby providing public transport links to Birmingham, Halesowen and Stourbridge.