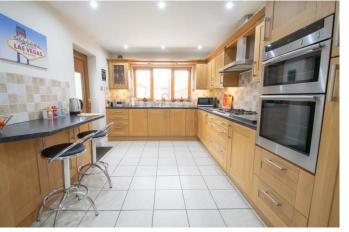

bay window and there is a well proportioned bedroom three. The family bathroom has a white suite with a bath and overhead shower. Outside: The rear garden has a patio area and lawn, with a shed for extra storage benefiting from electrics. There is also pedestrian access to the most impressive garage, which is adjoined by a workshop area with double gates. To the front is a driveway offering off road parking for several cars. This property is ideally situated for schooling of all ages, making it ideal for families. Halesowen town centre is close by, providing access to local shops, eateries and supermarkets. For commuters, there is road access to Birmingham City Centre and the M5, and the number 9 bus is nearby providing public transport links to Birmingham, Halesowen and Stourbridge.













#### **Details:**

#### **Entrance Porch**

#### **Entrance Hall**

#### Lounge

13' 1" x 13' 1" (3.98m x 3.98m)

## **Dineing Area**

7' 5" x 9' 1" (2.26m x 2.77m)

## Kitchen/Breakfast Room

14' 5" x 9' 7" (4.39m x 2.92m)

# **Dining Room**

12' 0" into bay x 9' 9" (3.65m x 2.97m)

## **Utility Room**

6' 3" x 6' 3" (1.90m x 1.90m)

#### WC

5' 1" x 2' 6" (1.55m x 0.76m)

#### **Bedroom One**

13' 2" x 9' 6" (4.01m x 2.89m)

### **Bedroom Two**

12' 8" into bay x 9' 9" max (3.86m x 2.97m)

#### **Bedroom Three**

10' 2" x 6' 1" (3.10m x 1.85m)

## **EPC Rating:** E

Council Tax Band: C (tbc by solicitors).

Tenure: (tbc by solicitors).

For more information or to arrange a viewing, please call us on 0121 809 9809.











# How can we help you?

# Need a mortgage?

# on 0121 8