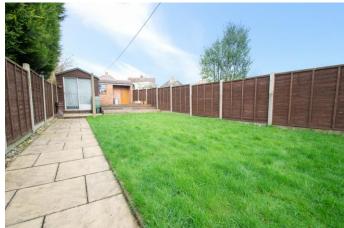

#### **Description:**

This ideal semi-detached family home situated in a cul-de-sac in Lapal, Halesowen. The property in brief: Entrance porch, entrance hall with downstairs WC and under stair lobby area. The spacious lounge/diner benefits from a feature fireplace, and has French door access to the rear garden, and the diner area could easily be used as an ideal play space for children. Through to the kitchen/breakfast room, which benefits from a gas hob and electric oven, fridge/freezer as well as underfloor heating. Leading on is the utility room with sink, housing space for a washer and dryer. To the front is the dining room which has a bay window and feature fireplace. Upstairs: Bedroom one is spacious in size and has enough room for a king sized bed, bedroom two has a bay window and there is a well proportioned bedroom three. The family bathroom has a white suite with a bath and overhead shower. Outside: The rear garden has a patio area and lawn, with a shed for extra storage benefiting from electrics. There is also pedestrian access to the most impressive garage, which is adjoined by a workshop area with double gates. To the front is a driveway offering off road parking for several cars. This property is ideally situated for schooling of all ages, making it ideal for families. Halesowen town centre is close by, providing access to local shops, eateries and supermarkets. For commuters, there is road access to Birmingham City Centre and the M5, and the number 9 bus is nearby providing public transport links to Birmingham, Halesowen and Stourbridge.