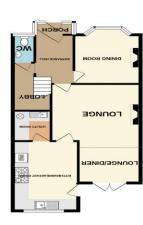

#### **Description:**

This ideal semi-detached family home situated in a cul-de-sac in Lapal, Halesowen. The property in brief: Entrance porch, entrance hall with downstairs WC and under stair lobby area. The spacious lounge/diner benefits from a feature fireplace, and has French door access to the rear garden, and the diner area could easily be used as an ideal play space for children. Through to the kitchen/breakfast room, which benefits from a gas hob and electric oven, fridge/freezer as well as underfloor heating. Leading on is the utility room with sink, housing space for a washer and dryer. To the front is the dining room which has a bay window and feature fireplace. Upstairs: Bedroom one is spacious in size and has enough room for a king sized bed, bedroom two has a bay window and there is a well proportioned bedroom three. The family bathroom has a white suite with a bath and overhead shower. Outside: The rear garden has a patio area and lawn, with a shed for extra storage benefiting from electrics. There is also pedestrian access to the most impressive garage, which is adjoined by a workshop area with double gates. To the front is a driveway offering off road parking for several cars. This property is ideally situated for schooling of all ages, making it ideal for families. Halesowen town centre is close by, providing access to local shops, eateries and supermarkets. For commuters, there is road access to Birmingham City Centre and the M5, and the number 9 bus is nearby providing public transport links to Birmingham, Halesowen and Stourbridge.

#### **Entrance Porch**

#### **Entrance Hall**

#### Lounge

13' 1" x 13' 1" (3.98m x 3.98m)

## **Dineing Area**

7' 5" x 9' 1" (2.26m x 2.77m)

# **Dining Room**

12' 0" into bay x 9' 9" (3.65m x 2.97m)