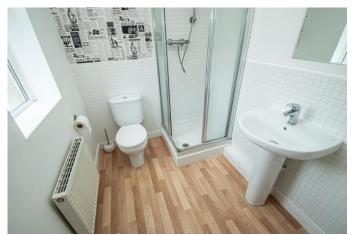

Master bedroom of good proportion leading onto an en-suite shower room. Bedroom two is a spacious single room, with the layout being finished off by a larger than average bathroom, having electric shower over the bath and storage cupboard containing a gas central heating boiler.

**Generous Bathroom** 

9' 2" x 7' 2" (2.79m x 2.18m)

Council Tax Band: B (tbc by solicitors).

Tenure: (tbc by solicitors).

For more information or to arrange a viewing, please call us on 01527 406956.