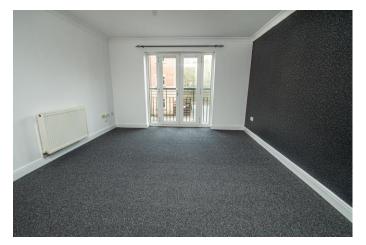

#### **Description:**

Offered with no onward chain, this first floor apartment would make an ideal first purchase onto the property ladder, or rental investment as it features two bathrooms.

The layout is as follows: Secure communal entrance with stairs to the landing. Initial hallway with storage cupboard. Open plan living room/kitchen, offering double doors opening inwards to a Juliette style balcony railing at the far end of the living space. The fitted kitchen sits to a smaller area at the opposite end containing a built-in oven, electric hob, inset sink, integrated washing machine and space for an under counter fridge. There is feature wall paper and carpeting to floor.

## Hallway

Open plan living room/kitchen

25' 9" x 12' 2" max w (7.84m x 3.71m)

Bedroom 1

11' 1" x 12' 10" both max (3.38m x 3.91m)

**Ensuite Shower Room** 

Bedroom 2

10' 2" min d x 7' 2" (3.10m x 2.18m)