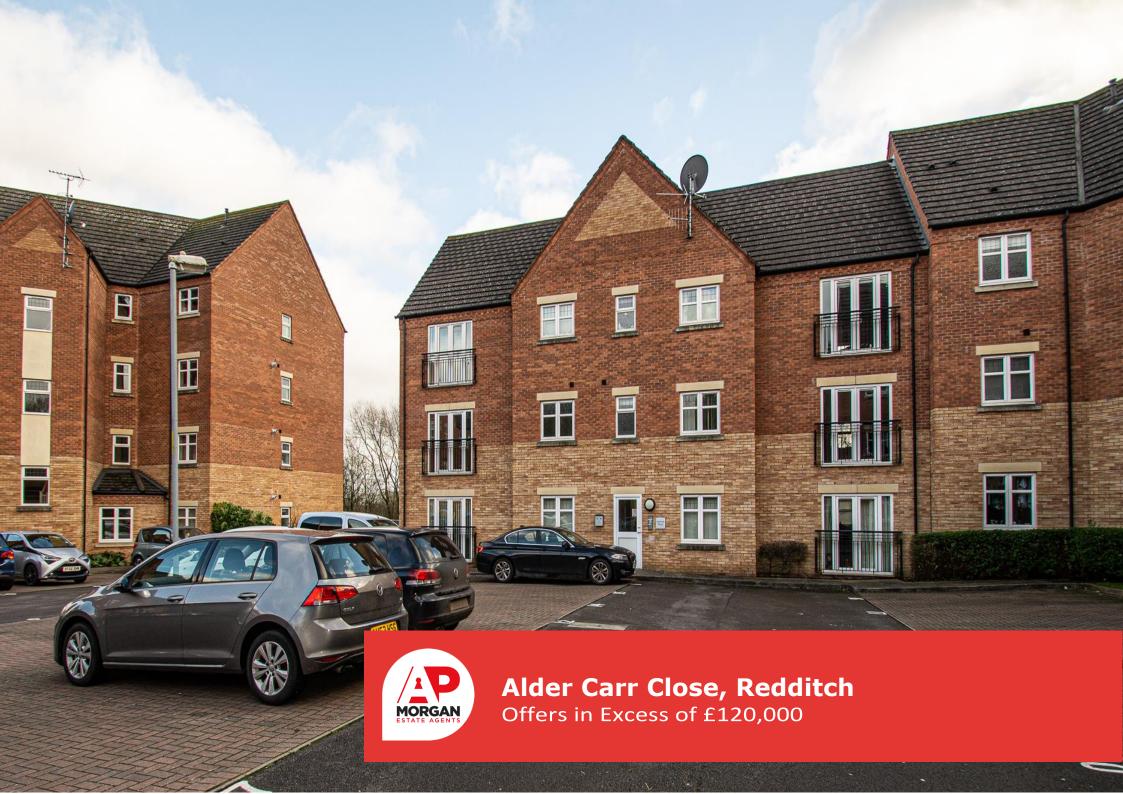

#### **Description:**

Offered with no onward chain, this first floor apartment would make an ideal first purchase onto the property ladder, or rental investment as it features two bathrooms.

The layout is as follows: Secure communal entrance with stairs to the landing. Initial hallway with storage cupboard. Open plan living room/kitchen, offering double doors opening inwards to a Juliette style balcony railing at the far end of the living space. The fitted kitchen sits to a smaller area at the opposite end containing a built-in oven, electric hob, inset sink, integrated washing machine and space for an under counter fridge. There is feature wall paper and carpeting to floor.

Other benefits include: Double glazing and parking space within the large courtyard. Amenities include a short drive to local shops and a 24hr supermarket, green space with sports field and great road transport links, both into Redditch and on into surrounding areas.