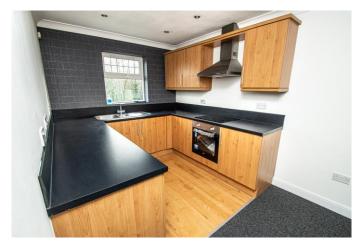

#### **Description:**

Offered with no onward chain, this first floor apartment would make an ideal first purchase onto the property ladder, or rental investment as it features two bathrooms.

The layout is as follows: Secure communal entrance with stairs to the landing. Initial hallway with storage cupboard. Open plan living room/kitchen, offering double doors opening inwards to a Juliette style balcony railing at the far end of the living space. The fitted kitchen sits to a smaller area at the opposite end containing a built-in oven, electric hob, inset sink, integrated washing machine and space for an under counter fridge. There is feature wall paper and carpeting to floor.