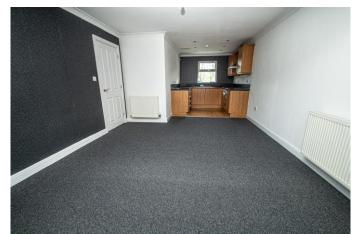

#### **Description:**

Offered with no onward chain, this first floor apartment would make an ideal first purchase onto the property ladder, or rental investment as it features two bathrooms.

The layout is as follows: Secure communal entrance with stairs to the landing. Initial hallway with storage cupboard. Open plan living room/kitchen, offering double doors opening inwards to a Juliette style balcony railing at the far end of the living space. The fitted kitchen sits to a smaller area at the opposite end containing a built-in oven, electric hob, inset sink, integrated washing machine and space for an under counter fridge. There is feature wall paper and carpeting to floor.

## Hallway

Open plan living room/kitchen

25' 9" x 12' 2" max w (7.84m x 3.71m)

Bedroom 1

11' 1" x 12' 10" both max (3.38m x 3.91m)

**Ensuite Shower Room** 

Bedroom 2

10' 2" min d x 7' 2" (3.10m x 2.18m)