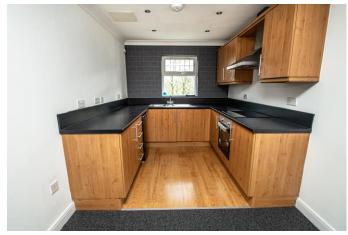

#### **Description:**

Offered with no onward chain, this first floor apartment would make an ideal first purchase onto the property ladder, or rental investment as it features two bathrooms.

The layout is as follows: Secure communal entrance with stairs to the landing. Initial hallway with storage cupboard. Open plan living room/kitchen, offering double doors opening inwards to a Juliette style balcony railing at the far end of the living space. The fitted kitchen sits to a smaller area at the opposite end containing a built-in oven, electric hob, inset sink, integrated washing machine and space for an under counter fridge. There is feature wall paper and carpeting to floor.

## Hallway

Open plan living room/kitchen

25' 9" x 12' 2" max w (7.84m x 3.71m)

Bedroom 1

11' 1" x 12' 10" both max (3.38m x 3.91m)

**Ensuite Shower Room** 

Bedroom 2

10' 2" min d x 7' 2" (3.10m x 2.18m)