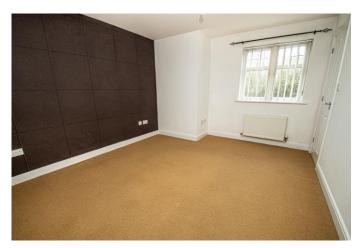

Master bedroom of good proportion leading onto an en-suite shower room. Bedroom two is a spacious single room, with the layout being finished off by a larger than average bathroom, having electric shower over the bath and storage cupboard containing a gas central heating boiler.

## Hallway

Open plan living room/kitchen

25' 9" x 12' 2" max w (7.84m x 3.71m)

Bedroom 1

11' 1" x 12' 10" both max (3.38m x 3.91m)

**Ensuite Shower Room** 

Bedroom 2

10' 2" min d x 7' 2" (3.10m x 2.18m)