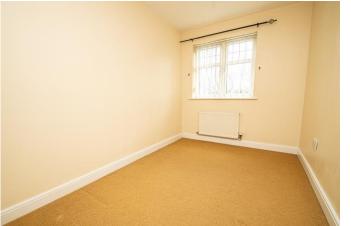

Master bedroom of good proportion leading onto an en-suite shower room. Bedroom two is a spacious single room, with the layout being finished off by a larger than average bathroom, having electric shower over the bath and storage cupboard containing a gas central heating boiler.