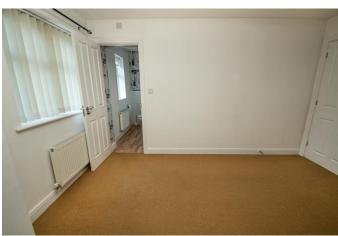

Master bedroom of good proportion leading onto an en-suite shower room. Bedroom two is a spacious single room, with the layout being finished off by a larger than average bathroom, having electric shower over the bath and storage cupboard containing a gas central heating boiler.