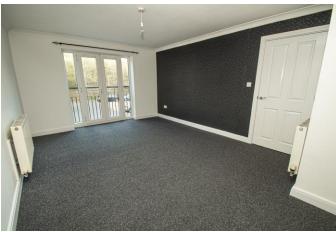

#### **Description:**

Offered with no onward chain, this first floor apartment would make an ideal first purchase onto the property ladder, or rental investment as it features two bathrooms.

The layout is as follows: Secure communal entrance with stairs to the landing. Initial hallway with storage cupboard. Open plan living room/kitchen, offering double doors opening inwards to a Juliette style balcony railing at the far end of the living space. The fitted kitchen sits to a smaller area at the opposite end containing a built-in oven, electric hob, inset sink, integrated washing machine and space for an under counter fridge. There is feature wall paper and carpeting to floor.

## Hallway

Open plan living room/kitchen

25' 9" x 12' 2" max w (7.84m x 3.71m)

Bedroom 1

11' 1" x 12' 10" both max (3.38m x 3.91m)

**Ensuite Shower Room** 

Bedroom 2

10' 2" min d x 7' 2" (3.10m x 2.18m)