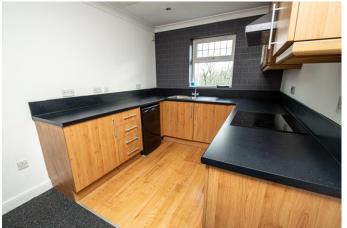

#### **Description:**

Offered with no onward chain, this first floor apartment would make an ideal first purchase onto the property ladder, or rental investment as it features two bathrooms.

The layout is as follows: Secure communal entrance with stairs to the landing. Initial hallway with storage cupboard. Open plan living room/kitchen, offering double doors opening inwards to a Juliette style balcony railing at the far end of the living space. The fitted kitchen sits to a smaller area at the opposite end containing a built-in oven, electric hob, inset sink, integrated washing machine and space for an under counter fridge. There is feature wall paper and carpeting to floor.

## Hallway

Open plan living room/kitchen

25' 9" x 12' 2" max w (7.84m x 3.71m)

Bedroom 1

11' 1" x 12' 10" both max (3.38m x 3.91m)

**Ensuite Shower Room** 

Bedroom 2

10' 2" min d x 7' 2" (3.10m x 2.18m)