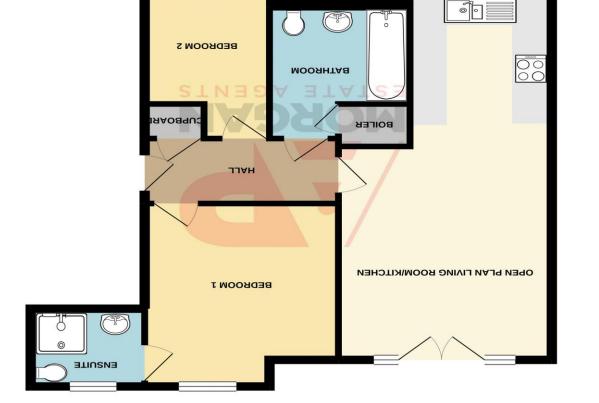

## Hallway

Open plan living room/kitchen

25' 9" x 12' 2" max w (7.84m x 3.71m)

Bedroom 1

11' 1" x 12' 10" both max (3.38m x 3.91m)

**Ensuite Shower Room** 

Bedroom 2

10' 2" min d x 7' 2" (3.10m x 2.18m)

**Generous Bathroom** 

9' 2" x 7' 2" (2.79m x 2.18m)

Council Tax Band: B (tbc by solicitors).

Tenure: (tbc by solicitors).

For more information or to arrange a viewing, please call us on 01527 406956.

# GROUND FLOOR 647 sq. ft. (60.1 sq. m.) approx.