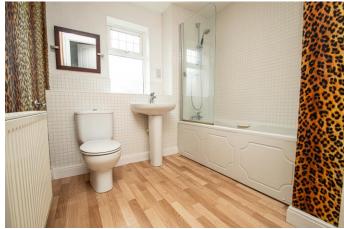

Master bedroom of good proportion leading onto an en-suite shower room. Bedroom two is a spacious single room, with the layout being finished off by a larger than average bathroom, having electric shower over the bath and storage cupboard containing a gas central heating boiler.

**Generous Bathroom** 

9' 2" x 7' 2" (2.79m x 2.18m)

Council Tax Band: B (tbc by solicitors).

Tenure: (tbc by solicitors).

For more information or to arrange a viewing, please call us on 01527 406956.