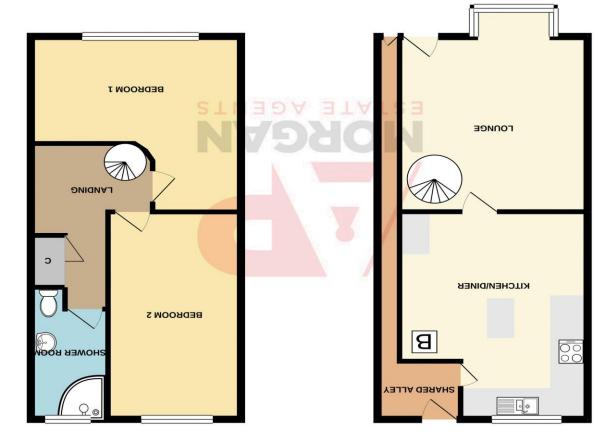

#### Lounge

16' 8" (into bay) x 13' 7" (5.08m x 4.14m)

## Kitchen/Diner

17' 0"' x 13' 7"' max (5.18m x 4.14m)

#### **Bedroom One**

9' 7" x 17' 11" (2.92m x 5.46m)

#### **Bedroom Two**

14' 2" x 12' 7" (4.31m x 3.83m)

#### **Shower Room**

10' 9" x 6' 0" (3.27m x 1.83m)

## Cupboard

**Council Tax Band:** A (tbc by solicitors). **Tenure:** Freehold (tbc by solicitors).

For more information or to arrange a viewing, please call us on 0121 809 9809.

arrange a survey.

TOTAL FLOOR AREA: 962 sq. ft. (89.4 sq. m.) approx

Owner of the copyright. This property sheet forms part of our database and is protected by the database right and copyright laws. No unauthorised copying or distribution without permission. the working order and condition. Measurements: Great care is taken when measuring, but measurements should not be relied upon for ordering carpets, equipment, etc. The Laws of Copyright protect this material. AP Morgan is the without any responsibility on the part of AP Morgan or the vendors. Equipment: AP Morgan has not tested the equipment or central heating system mentioned in these particulars and the purchasers are advised to satisfy themselves as to part of any offer or contract. AP Morgan and their employees and agents do not have any authority to give any warranty or representation whatsoever in respect of this property. These details and all statements herein are provided No statement in these details is to be relied upon as representation of fact, and purchasers should satisfy themselves by inspection or otherwise as to the accuracy of the statements contained within. These details do not constitute any