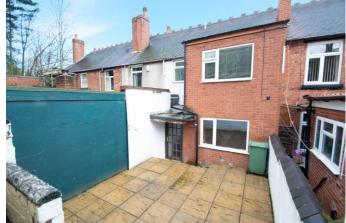

#### **Features:**

- No Onward Chain
- Terraced House
- Two Bedrooms
- Kitchen/Diner
- Kittileli/Dillel
- Shower Room
- Extensive Rear Garden
- Shared Alley Access
- EPC D

## **Description:**

This Two Bedroom terraced House in Halesowen, ideal for first time buyers or investors due to excellent use of space. The property in brief: Lounge with spiral staircase, Kitchen/Diner with integrated oven and electric hob as well as space for washer, dryer and fridge/freezer and access to shared alley. Upstairs: A large Bedroom One with plenty of space for a large bed and storage, Double Bedroom Two situated at the front of the property, Shower Room and cupboard storage. Outside, there is an extensive rear Garden set across two tiers with patio, lawn and space for a shed. This property is located not far from the A458, providing direct road links to Birmingham, ideal for commuters. There are plenty of local shops and amenities, as well as Halesowen town centre being only two miles away proving supermarkets and public transport links to Birmingham, Merry Hill and Stourbridge via bus.