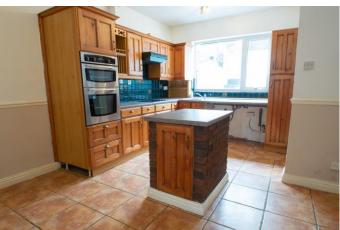

ent use of space. The property in brief: Lounge with spiral staircase, Kitchen/Diner with integrated oven and electric hob as well as space for washer, dryer and fridge/freezer and access to shared alley. Upstairs: A large Bedroom One with plenty of space for a large bed and storage, Double Bedroom Two situated at the front of the property, Shower Room and cupboard storage. Outside, there is an extensive rear Garden set across two tiers with patio, lawn and space for a shed. This property is located not far from the A458, providing direct road links to Birmingham, ideal for commuters. There are plenty of local shops and amenities, as well as Halesowen town centre being only two miles away proving supermarkets and public transport links to Birmingham, Merry Hill and Stourbridge via bus.













#### **Details:**

#### Lounge

16' 8" (into bay) x 13' 7" (5.08m x 4.14m)

## Kitchen/Diner

17' 0"' x 13' 7"' max (5.18m x 4.14m)

#### **Bedroom One**

9' 7" x 17' 11" (2.92m x 5.46m)

#### **Bedroom Two**

14' 2" x 12' 7" (4.31m x 3.83m)

#### **Shower Room**

10' 9" x 6' 0" (3.27m x 1.83m)

## Cupboard



**Council Tax Band:** A (tbc by solicitors). **Tenure:** Freehold (tbc by solicitors).

For more information or to arrange a viewing, please call us on 0121 809 9809.













## How can we help you?

# Need a mortgage?

information: www.morganfs.co.uk on 0121 809 9809, or visit their website for more The initial appointment is free and without obligation. Call us more quickly than if you were dealing with lenders directly. mortgage deal. They typically achieve mortgage