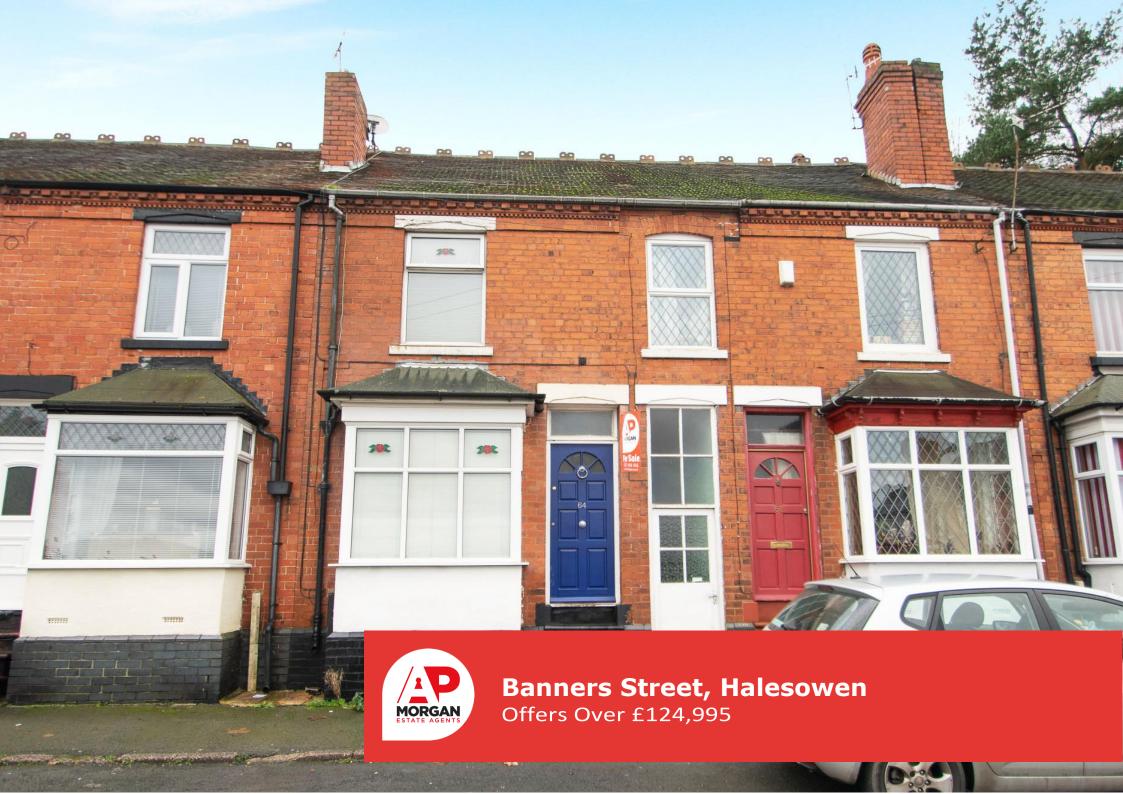

#### **Features:**

- No Onward Chain
- Terraced House
- Two Bedrooms
- Kitchen/Diner
- Kittileli/Dillel
- Shower Room
- Extensive Rear Garden
- Shared Alley Access
- EPC D

## **Description:**

This Two Bedroom terraced House in Halesowen, ideal for first time buyers or investors due to excellent use of space. The property in brief: Lounge with spiral staircase, Kitchen/Diner with integrated oven and electric hob as well as space for washer, dryer and fridge/freezer and access to shared alley. Upstairs: A large Bedroom One with plenty of space for a large bed and storage, Double Bedroom Two situated at the front of the property, Shower Room and cupboard storage. Outside, there is an extensive rear Garden set across two tiers with patio, lawn and space for a shed. This property is located not far from the A458, providing direct road links to Birmingham, ideal for commuters. There are plenty of local shops and amenities, as well as Halesowen town centre being only two miles away proving supermarkets and public transport links to Birmingham, Merry Hill and Stourbridge via bus.