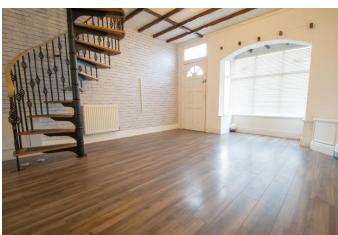

use of space. The property in brief: Lounge with spiral staircase, Kitchen/Diner with integrated oven and electric hob as well as space for washer, dryer and fridge/freezer and access to shared alley. Upstairs: A large Bedroom One with plenty of space for a large bed and storage, Double Bedroom Two situated at the front of the property, Shower Room and cupboard storage. Outside, there is an extensive rear Garden set across two tiers with patio, lawn and space for a shed. This property is located not far from the A458, providing direct road links to Birmingham, ideal for commuters. There are plenty of local shops and amenities, as well as Halesowen town centre being only two miles away proving supermarkets and public transport links to Birmingham, Merry Hill and Stourbridge via bus.













#### **Details:**

#### Lounge

16' 8" (into bay) x 13' 7" (5.08m x 4.14m)

## Kitchen/Diner

17' 0"' x 13' 7"' max (5.18m x 4.14m)

#### **Bedroom One**

9' 7" x 17' 11" (2.92m x 5.46m)

#### **Bedroom Two**

14' 2" x 12' 7" (4.31m x 3.83m)

#### **Shower Room**

10' 9" x 6' 0" (3.27m x 1.83m)

## Cupboard



**Council Tax Band:** A (tbc by solicitors). **Tenure:** Freehold (tbc by solicitors).

For more information or to arrange a viewing, please call us on 0121 809 9809.













## How can we help you?

# Need a mortgage?

information: www.morganfs.co.uk on 0121 809 9809, or visit their website for more The initial appointment is free and without obligation. Call us more quickly than if you were dealing with lenders directly. mortgage deal. They typically achieve mortgage off