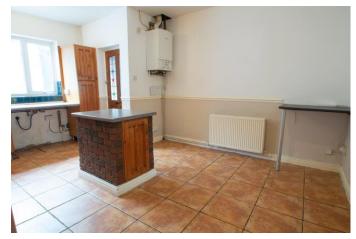

e of space. The property in brief: Lounge with spiral staircase, Kitchen/Diner with integrated oven and electric hob as well as space for washer, dryer and fridge/freezer and access to shared alley. Upstairs: A large Bedroom One with plenty of space for a large bed and storage, Double Bedroom Two situated at the front of the property, Shower Room and cupboard storage. Outside, there is an extensive rear Garden set across two tiers with patio, lawn and space for a shed. This property is located not far from the A458, providing direct road links to Birmingham, ideal for commuters. There are plenty of local shops and amenities, as well as Halesowen town centre being only two miles away proving supermarkets and public transport links to Birmingham, Merry Hill and Stourbridge via bus.













#### **Details:**

#### Lounge

16' 8" (into bay) x 13' 7" (5.08m x 4.14m)

## Kitchen/Diner

17' 0"' x 13' 7"' max (5.18m x 4.14m)

#### **Bedroom One**

9' 7" x 17' 11" (2.92m x 5.46m)

#### **Bedroom Two**

14' 2" x 12' 7" (4.31m x 3.83m)

#### **Shower Room**

10' 9" x 6' 0" (3.27m x 1.83m)

## Cupboard



**Council Tax Band:** A (tbc by solicitors). **Tenure:** Freehold (tbc by solicitors).

For more information or to arrange a viewing, please call us on 0121 809 9809.













## How can we help you?

# Need a mortgage?

information: www.morganfs.co.uk on 0121 809 9809, or visit their website for more The initial appointment is free and without obligation. Call us more quickly than if you were dealing with lenders directly. mortgage deal. They typically achieve mortgage offer