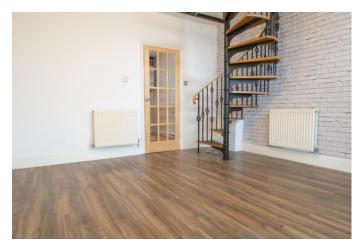

llent use of space. The property in brief: Lounge with spiral staircase, Kitchen/Diner with integrated oven and electric hob as well as space for washer, dryer and fridge/freezer and access to shared alley. Upstairs: A large Bedroom One with plenty of space for a large bed and storage, Double Bedroom Two situated at the front of the property, Shower Room and cupboard storage. Outside, there is an extensive rear Garden set across two tiers with patio, lawn and space for a shed. This property is located not far from the A458, providing direct road links to Birmingham, ideal for commuters. There are plenty of local shops and amenities, as well as Halesowen town centre being only two miles away proving supermarkets and public transport links to Birmingham, Merry Hill and Stourbridge via bus.













#### **Details:**

#### Lounge

16' 8" (into bay) x 13' 7" (5.08m x 4.14m)

## Kitchen/Diner

17' 0"' x 13' 7"' max (5.18m x 4.14m)

#### **Bedroom One**

9' 7" x 17' 11" (2.92m x 5.46m)

#### **Bedroom Two**

14' 2" x 12' 7" (4.31m x 3.83m)

#### **Shower Room**

10' 9" x 6' 0" (3.27m x 1.83m)

## Cupboard



**Council Tax Band:** A (tbc by solicitors). **Tenure:** Freehold (tbc by solicitors).

For more information or to arrange a viewing, please call us on 0121 809 9809.













## How can we help you?

# Need a mortgage?

information: www.morganfs.co.uk on 0121 809 9809, or visit their website for more The initial appointment is free and without obligation. Call us more quickly than if you were dealing with lenders directly. mortgage deal. They typically achieve mortga