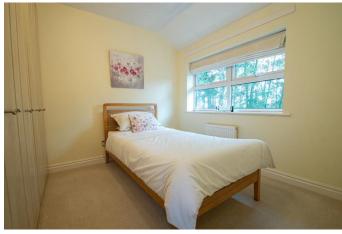

Upstairs has a light and airy landing, with loft hatch. Both bedrooms one and two have fitted wardrobes and single bedroom three has a storage cupboard housing the combination central heating boiler. The shower room has been upgraded to provide a white sink and w.c., shower enclosure to corner, complimenting wall tiling and space for shelving.

Bedroom 1

13' 5" x 8' 10" (4.09m x 2.69m)

Bedroom 2

9' 8" x 9' 0" (2.94m x 2.74m)

Bedroom 3

9' 2" x 6' 5" inc cupboard (2.79m x 1.95m)

**Shower Room** 

6' 2" x 5' 7" (1.88m x 1.70m)