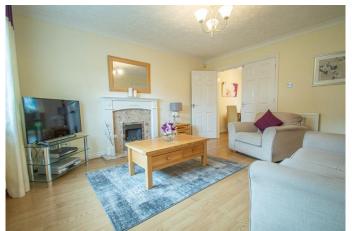

### **Description:**

A most well presented, modern three bedroom semi detached house. Occupying a pleasant location in Walkwood, having woodland views across the rear of the property.

The layout briefly comprises: Entrance hall. Front lounge, with coal effect gas fire to surround, useful under stairs storage cupboard and laminated flooring running through double doors into the dining area. This has French doors to the garden and is open to a neat fitted kitchen, having inset sink to surfaces, gas hob over a built-in oven, integrated fridge and plumbing for a washing machine.

### **Entrance Hall**

Lounge

14' 3" x 12' 5" (4.34m x 3.78m)

**Dining Area** 

8' 8" x 7' 2" (2.64m x 2.18m)

**Fitted Kitchen** 

8' 7" x 8' 1" (2.61m x 2.46m)

Stairs rise from hall to first floor landing