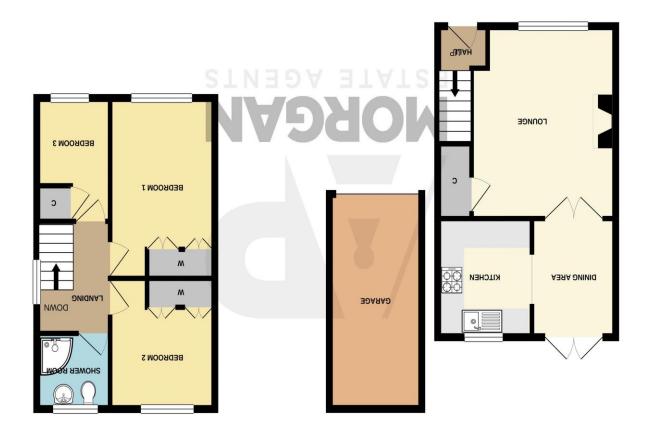

### **Entrance Hall**

Lounge

14' 3" x 12' 5" (4.34m x 3.78m)

**Dining Area** 

8' 8" x 7' 2" (2.64m x 2.18m)

**Fitted Kitchen** 

8' 7" x 8' 1" (2.61m x 2.46m)

Stairs rise from hall to first floor landing

Bedroom 1

13' 5" x 8' 10" (4.09m x 2.69m)

Bedroom 2

9' 8" x 9' 0" (2.94m x 2.74m)

Bedroom 3

9' 2" x 6' 5" inc cupboard (2.79m x 1.95m)

**Shower Room** 

6' 2" x 5' 7" (1.88m x 1.70m)

Garage (not measured)

0' 0" x ' " (0m x m)

**EPC Rating:** C

**Council Tax Band:** D (tbc by solicitors). **Tenure:** Freehold (tbc by solicitors).

For more information or to arrange a viewing, please call us on 01527 406956.

prospective purchaser. The services, systems and appliances shown have not been lested and no guarantee as to their operability of most efficiency can be given. Made with Metropix \$5000. Whists every attempt has been made to ensure the accuracy of the floorphan contained here measurements of doors, windows, rooms and so plant lenter apportantee and responsible to skeen of any any amission or mis-statement. This plant is for illustrative purposes only and should be used as such by any TOTAL FLOOR AREA: 825 sq.ft. (76.6 sq.m.) approx.