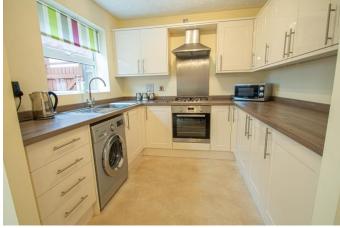

### **Description:**

A most well presented, modern three bedroom semi detached house. Occupying a pleasant location in Walkwood, having woodland views across the rear of the property.

The layout briefly comprises: Entrance hall. Front lounge, with coal effect gas fire to surround, useful under stairs storage cupboard and laminated flooring running through double doors into the dining area. This has French doors to the garden and is open to a neat fitted kitchen, having inset sink to surfaces, gas hob over a built-in oven, integrated fridge and plumbing for a washing machine.

### **Entrance Hall**

Lounge

14' 3" x 12' 5" (4.34m x 3.78m)

**Dining Area** 

8' 8" x 7' 2" (2.64m x 2.18m)

**Fitted Kitchen** 

8' 7" x 8' 1" (2.61m x 2.46m)

Stairs rise from hall to first floor landing