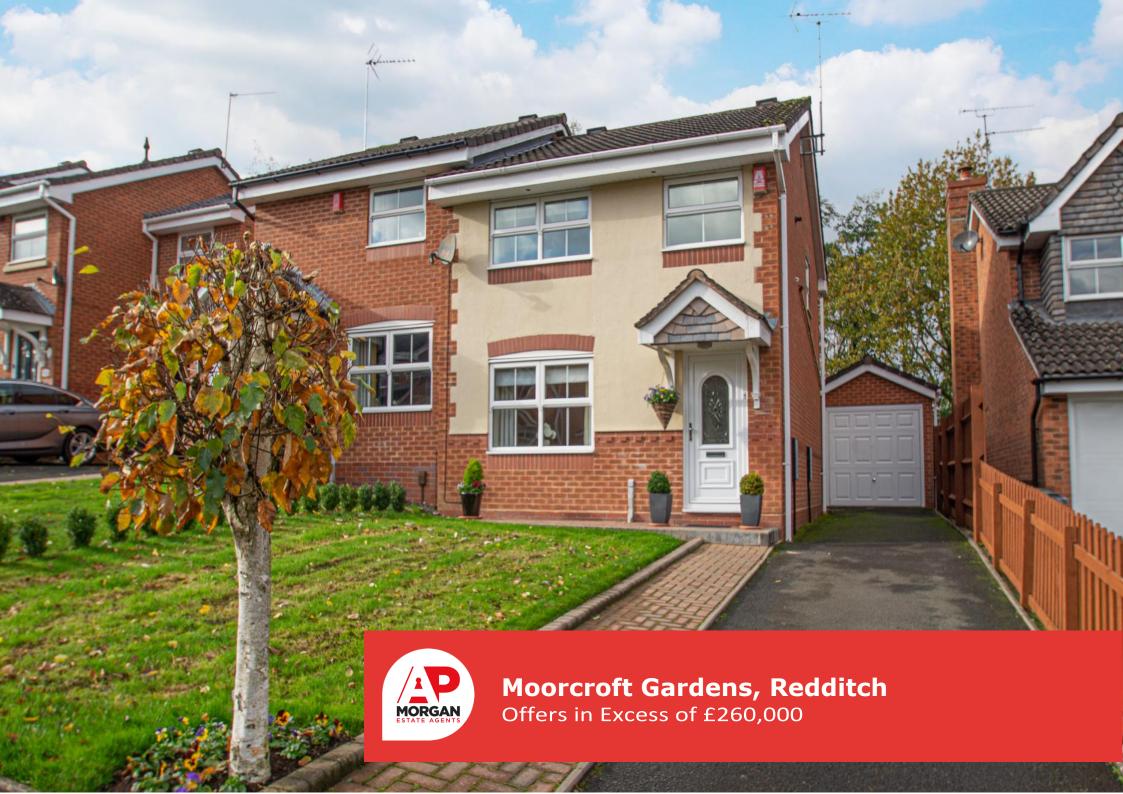

#### Features:

- Modern semi detached house
- Three bedrooms
- Lounge
- Kitchen/diner
- Shower Room
- Detached garage
- Driveway and gardens
- Epc to follow

### **Description:**

A most well presented, modern three bedroom semi detached house. Occupying a pleasant location in Walkwood, having woodland views across the rear of the property.

The layout briefly comprises: Entrance hall. Front lounge, with coal effect gas fire to surround, useful under stairs storage cupboard and laminated flooring running through double doors into the dining area. This has French doors to the garden and is open to a neat fitted kitchen, having inset sink to surfaces, gas hob over a built-in oven, integrated fridge and plumbing for a washing machine.