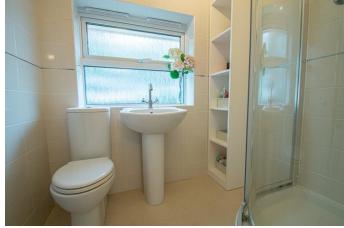

Upstairs has a light and airy landing, with loft hatch. Both bedrooms one and two have fitted wardrobes and single bedroom three has a storage cupboard housing the combination central heating boiler. The shower room has been upgraded to provide a white sink and w.c., shower enclosure to corner, complimenting wall tiling and space for shelving.

Bedroom 1

13' 5" x 8' 10" (4.09m x 2.69m)

Bedroom 2

9' 8" x 9' 0" (2.94m x 2.74m)

Bedroom 3

9' 2" x 6' 5" inc cupboard (2.79m x 1.95m)

**Shower Room** 

6' 2" x 5' 7" (1.88m x 1.70m)