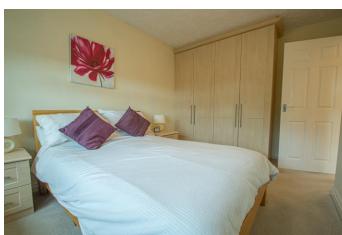

Upstairs has a light and airy landing, with loft hatch. Both bedrooms one and two have fitted wardrobes and single bedroom three has a storage cupboard housing the combination central heating boiler. The shower room has been upgraded to provide a white sink and w.c., shower enclosure to corner, complimenting wall tiling and space for shelving.

Bedroom 1

13' 5" x 8' 10" (4.09m x 2.69m)

Bedroom 2

9' 8" x 9' 0" (2.94m x 2.74m)

Bedroom 3

9' 2" x 6' 5" inc cupboard (2.79m x 1.95m)

**Shower Room** 

6' 2" x 5' 7" (1.88m x 1.70m)