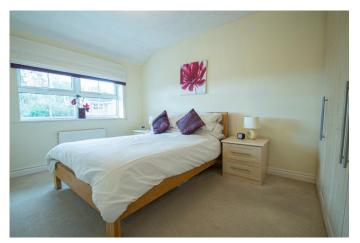

Upstairs has a light and airy landing, with loft hatch. Both bedrooms one and two have fitted wardrobes and single bedroom three has a storage cupboard housing the combination central heating boiler. The shower room has been upgraded to provide a white sink and w.c., shower enclosure to corner, complimenting wall tiling and space for shelving.

Bedroom 1

13' 5" x 8' 10" (4.09m x 2.69m)

Bedroom 2

9' 8" x 9' 0" (2.94m x 2.74m)

Bedroom 3

9' 2" x 6' 5" inc cupboard (2.79m x 1.95m)

**Shower Room** 

6' 2" x 5' 7" (1.88m x 1.70m)