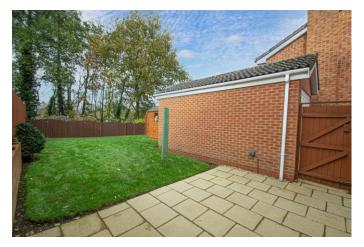

Outside the single detached garage is offset down a long driveway, which gives ample parking for several vehicles in tandem arrangement. The rear garden has an initial patio area, a side gate to the driveway, the rest is laid with lawn leading round to a timber shed.