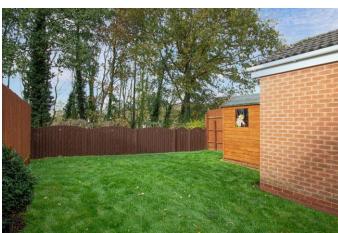

Outside the single detached garage is offset down a long driveway, which gives ample parking for several vehicles in tandem arrangement. The rear garden has an initial patio area, a side gate to the driveway, the rest is laid with lawn leading round to a timber shed.