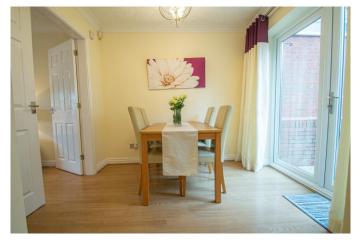

### **Description:**

A most well presented, modern three bedroom semi detached house. Occupying a pleasant location in Walkwood, having woodland views across the rear of the property.

The layout briefly comprises: Entrance hall. Front lounge, with coal effect gas fire to surround, useful under stairs storage cupboard and laminated flooring running through double doors into the dining area. This has French doors to the garden and is open to a neat fitted kitchen, having inset sink to surfaces, gas hob over a built-in oven, integrated fridge and plumbing for a washing machine.

### **Entrance Hall**

Lounge

14' 3" x 12' 5" (4.34m x 3.78m)

**Dining Area** 

8' 8" x 7' 2" (2.64m x 2.18m)

**Fitted Kitchen** 

8' 7" x 8' 1" (2.61m x 2.46m)

Stairs rise from hall to first floor landing