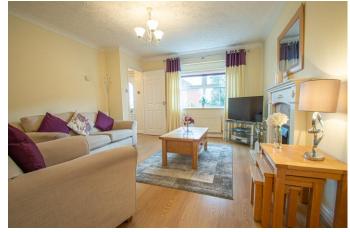

### **Description:**

A most well presented, modern three bedroom semi detached house. Occupying a pleasant location in Walkwood, having woodland views across the rear of the property.

The layout briefly comprises: Entrance hall. Front lounge, with coal effect gas fire to surround, useful under stairs storage cupboard and laminated flooring running through double doors into the dining area. This has French doors to the garden and is open to a neat fitted kitchen, having inset sink to surfaces, gas hob over a built-in oven, integrated fridge and plumbing for a washing machine.

### **Entrance Hall**

Lounge

14' 3" x 12' 5" (4.34m x 3.78m)

**Dining Area** 

8' 8" x 7' 2" (2.64m x 2.18m)

**Fitted Kitchen** 

8' 7" x 8' 1" (2.61m x 2.46m)

Stairs rise from hall to first floor landing