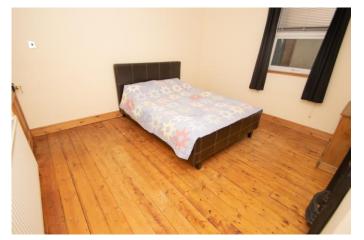

**Bedroom One** 

11' 0" x 11' 1" (3.35m x 3.38m)

**Bedroom Two** 

12' 3" x 11' 9" (3.73m x 3.58m)

Bathroom

13' 1" x 6' 4" (3.98m x 1.93m)

Cupboard

**Council Tax Band:** (tbc by solicitors). **Tenure:** Freehold (tbc by solicitors).