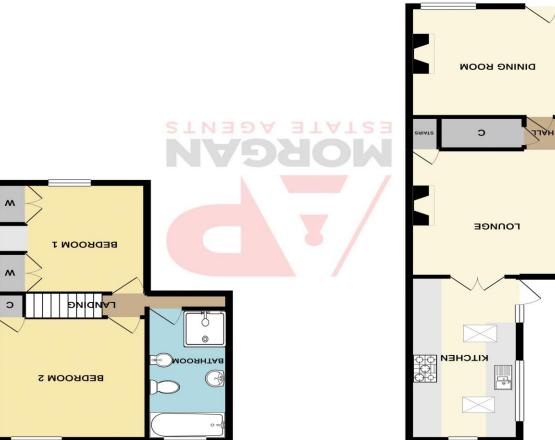

### **Details:**

**Dining Room** 

11' 0" x 11' 9" (3.35m x 3.58m)

Cupboard

Lounge

12' 8" x 11' 9" (3.86m x 3.58m)

Kitchen

16' 3"' x 8' 7"' (4.95m x 2.61m)

**Bedroom One** 

11' 0" x 11' 1" (3.35m x 3.38m)

**Bedroom Two** 

12' 3" x 11' 9" (3.73m x 3.58m)

Bathroom

13' 1" x 6' 4" (3.98m x 1.93m)

Cupboard

**Council Tax Band:** (tbc by solicitors). **Tenure:** Freehold (tbc by solicitors).

For more information or to arrange a viewing, please call us on 01384 319 400.

TOTAL FLOOR AREA: 849 sq. ft. (78.9 sq. m.) approx