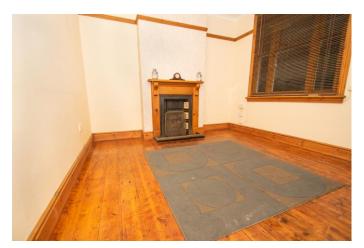

### **Description:**

AP Morgan are pleased to present this charming Two Bedroom Period Terraced property in Amblecote, Stourbridge. Being offered with NO ONWARD CHAIN. This property benefits from being well situated and in close proximity to Stourbridge ring road, this property has excellent road links to Stourbridge Town Centre, Merry Hill and Birmingham City Centre making it convenient for commuting. This property is also very accessible to local shops and amenities, good local schools, and several supermarkets. The property in brief comprises of: Entrance in to front reception room currently being used as a Dining Room with restored fireplace, under stair storage, Lounge also with restored fireplace, as well as being wired for surround sound systems and has shelving for storage. The modern Kitchen benefits from gas hob, oven as well as an integrated AEG dishwasher, space for fridge/freezer and washer/dryer as well as having skylights, lighting in upper cupboards and French Door access to rear Garden. Upstairs the property offers a pleasant Landing, a Generous Master Bedroom with wardrobes, a second Double Bedroom overlooking the back of the property with built in cupboard for extra storage and Family Bathroom with a large walk-in shower, separate bath, bidet and heated towel rail. Outside and to the rear, is a patio area with brick garden store. Through the gate there is a well maintained lawn leading to a pleasant view of Coalbourne Brook. To the side of the property, a shared alleyway providing extra storage leading to the front of the property which hosts a small front garden with chippings making it easy to maintain. This property is ideal for first time buyers, and must be seen to be appreciated.

### **Details:**

**Dining Room** 

11' 0" x 11' 9" (3.35m x 3.58m)

Cupboard

Lounge

12' 8" x 11' 9" (3.86m x 3.58m)

Kitchen

16' 3"' x 8' 7"' (4.95m x 2.61m)