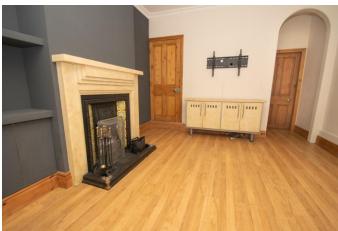

### **Details:**

**Dining Room** 

11' 0" x 11' 9" (3.35m x 3.58m)

Cupboard

Lounge

12' 8" x 11' 9" (3.86m x 3.58m)

Kitchen

16' 3"' x 8' 7"' (4.95m x 2.61m)