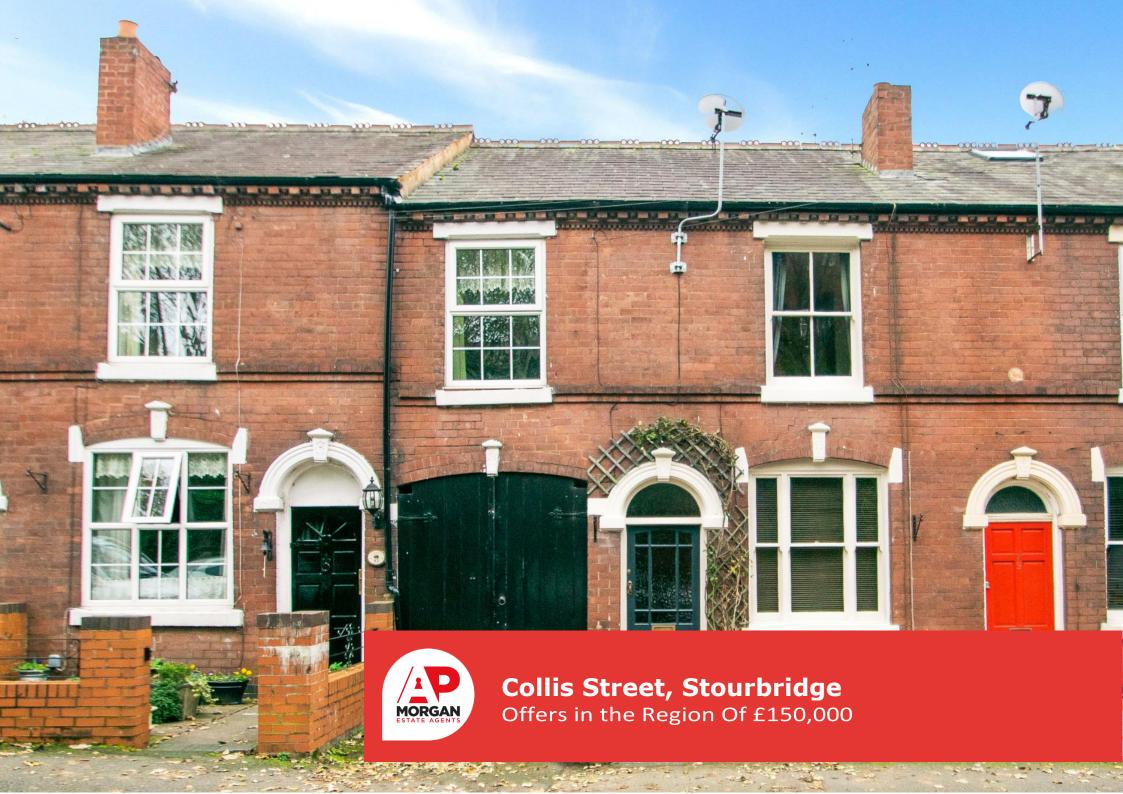

#### Features:

- \*\*\*NO ONWARD CHAIN\*\*\*
- Period Two Bedroom Terraced Property
- Two Reception Rooms
- Modern Kitchen With Skylights
- Spacious Master Bedroom
- Generous Family Bathroom
- Easily Maintained Rear Garden
- EPC TBC

### **Description:**

AP Morgan are pleased to present this charming Two Bedroom Period Terraced property in Amblecote, Stourbridge. Being offered with NO ONWARD CHAIN. This property benefits from being well situated and in close proximity to Stourbridge ring road, this property has excellent road links to Stourbridge Town Centre, Merry Hill and Birmingham City Centre making it convenient for commuting. This property is also very accessible to local shops and amenities, good local schools, and several supermarkets. The property in brief comprises of: Entrance in to front reception room currently being used as a Dining Room with restored fireplace, under stair storage, Lounge also with restored fireplace, as well as being wired for surround sound systems and has shelving for storage. The modern Kitchen benefits from gas hob, oven as well as an integrated AEG dishwasher, space for fridge/freezer and washer/dryer as well as having skylights, lighting in upper cupboards and French Door access to rear Garden. Upstairs the property offers a pleasant Landing, a Generous Master Bedroom with wardrobes, a second Double Bedroom overlooking the back of the property with built in cupboard for extra storage and Family Bathroom with a large walk-in shower, separate bath, bidet and heated towel rail. Outside and to the rear, is a patio area with brick garden store. Through the gate there is a well maintained lawn leading to a pleasant view of Coalbourne Brook. To the side of the property, a shared alleyway providing extra storage leading to the front of the property which hosts a small front garden with chippings making it easy to maintain. This property is ideal for first time buyers, and must be seen to be appreciated.