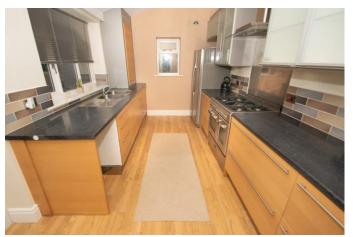

### **Description:**

AP Morgan are pleased to present this charming Two Bedroom Period Terraced property in Amblecote, Stourbridge. Being offered with NO ONWARD CHAIN. This property benefits from being well situated and in close proximity to Stourbridge ring road, this property has excellent road links to Stourbridge Town Centre, Merry Hill and Birmingham City Centre making it convenient for commuting. This property is also very accessible to local shops and amenities, good local schools, and several supermarkets. The property in brief comprises of: Entrance in to front reception room currently being used as a Dining Room with restored fireplace, under stair storage, Lounge also with restored fireplace, as well as being wired for surround sound systems and has shelving for storage. The modern Kitchen benefits from gas hob, oven as well as an integrated AEG dishwasher, space for fridge/freezer and washer/dryer as well as having skylights, lighting in upper cupboards and French Door access to rear Garden. Upstairs the property offers a pleasant Landing, a Generous Master Bedroom with wardrobes, a second Double Bedroom overlooking the back of the property with built in cupboard for extra storage and Family Bathroom with a large walk-in shower, separate bath, bidet and heated towel rail. Outside and to the rear, is a patio area with brick garden store. Through the gate there is a well maintained lawn leading to a pleasant view of Coalbourne Brook. To the side of the property, a shared alleyway providing extra storage leading to the front of the property which hosts a small front garden with chippings making it easy to maintain. This property is ideal for first time buyers, and must be seen to be appreciated.

### **Details:**

**Dining Room** 

11' 0" x 11' 9" (3.35m x 3.58m)

Cupboard

Lounge

12' 8" x 11' 9" (3.86m x 3.58m)

Kitchen

16' 3"' x 8' 7"' (4.95m x 2.61m)