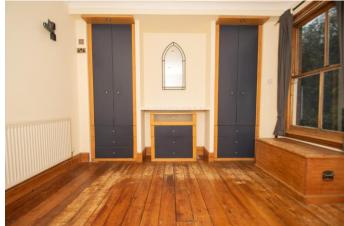

**Bedroom One** 

11' 0" x 11' 1" (3.35m x 3.38m)

**Bedroom Two** 

12' 3" x 11' 9" (3.73m x 3.58m)

Bathroom

13' 1" x 6' 4" (3.98m x 1.93m)

Cupboard

**Council Tax Band:** (tbc by solicitors). **Tenure:** Freehold (tbc by solicitors).