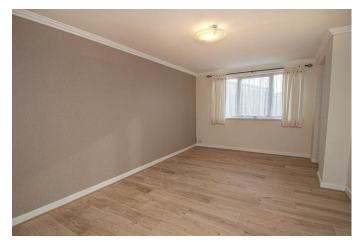

A secured entrance fronts the property, with connecting hallway and storage cupboard, then into the flat where the layout briefly comprises: Wide initial hallway, having decorative pvc door to front, storage cupboard and oak effect flooring. Generous living room, with access to a balcony at the far end, neutral decoration with feature wall and matching flooring. Well-proportioned kitchen/diner, having inset sink, white wall and base units, hob with oven beneath, and space for further appliances. An additional internal room which could be utilised as a study or storage facility. Two larger than average double bedrooms to front. The bathroom and w.c. have been knocked into one room. where the walls around the bath have been lined with tile effect panelling and modern fittings added aside.

## **Entrance Hallway**

**Living Room** 

16' 5" x 10' 8" (5.00m x 3.25m)

Kitchen/diner

12' 8" x 9' 5" (3.86m x 2.87m)

Study/storage space

7' 1" x 6' 6" (2.16m x 1.98m)

Bedroom 1