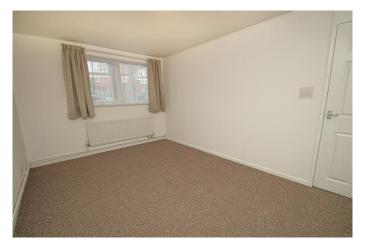

A secured entrance fronts the property, with connecting hallway and storage cupboard, then into the flat where the layout briefly comprises: Wide initial hallway, having decorative pvc door to front, storage cupboard and oak effect flooring. Generous living room, with access to a balcony at the far end, neutral decoration with feature wall and matching flooring. Well-proportioned kitchen/diner, having inset sink, white wall and base units, hob with oven beneath, and space for further appliances. An additional internal room which could be utilised as a study or storage facility. Two larger than average double bedrooms to front. The bathroom and w.c. have been knocked into one room. where the walls around the bath have been lined with tile effect panelling and modern fittings added aside.

13' 10" x 9' 8" (4.21m x 2.94m)

Bedroom 2

11' 0" x 10' 6" (3.35m x 3.20m)

Bathroom

7' 8" x 5' 6" (2.34m x 1.68m)

Council Tax Band: A (tbc by solicitors).

Tenure: (tbc by solicitors).

For more information or to arrange a viewing, please call us on 01527 406956.