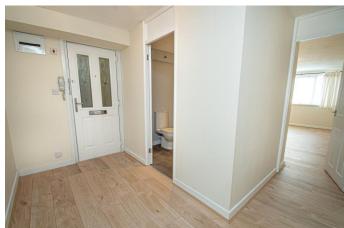

A secured entrance fronts the property, with connecting hallway and storage cupboard, then into the flat where the layout briefly comprises: Wide initial hallway, having decorative pvc door to front, storage cupboard and oak effect flooring. Generous living room, with access to a balcony at the far end, neutral decoration with feature wall and matching flooring. Well-proportioned kitchen/diner, having inset sink, white wall and base units, hob with oven beneath, and space for further appliances. An additional internal room which could be utilised as a study or storage facility. Two larger than average double bedrooms to front. The bathroom and w.c. have been knocked into one room. where the walls around the bath have been lined with tile effect panelling and modern fittings added aside.