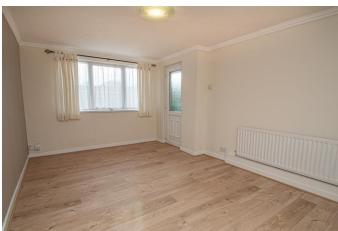

A secured entrance fronts the property, with connecting hallway and storage cupboard, then into the flat where the layout briefly comprises: Wide initial hallway, having decorative pvc door to front, storage cupboard and oak effect flooring. Generous living room, with access to a balcony at the far end, neutral decoration with feature wall and matching flooring. Well-proportioned kitchen/diner, having inset sink, white wall and base units, hob with oven beneath, and space for further appliances. An additional internal room which could be utilised as a study or storage facility. Two larger than average double bedrooms to front. The bathroom and w.c. have been knocked into one room. where the walls around the bath have been lined with tile effect panelling and modern fittings added aside.

## **Entrance Hallway**

**Living Room** 

16' 5" x 10' 8" (5.00m x 3.25m)

Kitchen/diner

12' 8" x 9' 5" (3.86m x 2.87m)

Study/storage space

7' 1" x 6' 6" (2.16m x 1.98m)

Bedroom 1