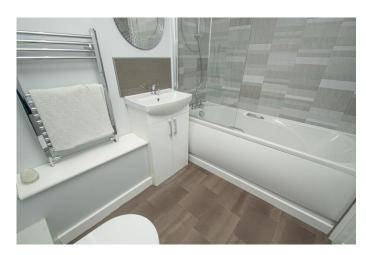

A secured entrance fronts the property, with connecting hallway and storage cupboard, then into the flat where the layout briefly comprises: Wide initial hallway, having decorative pvc door to front, storage cupboard and oak effect flooring. Generous living room, with access to a balcony at the far end, neutral decoration with feature wall and matching flooring. Well-proportioned kitchen/diner, having inset sink, white wall and base units, hob with oven beneath, and space for further appliances. An additional internal room which could be utilised as a study or storage facility. Two larger than average double bedrooms to front. The bathroom and w.c. have been knocked into one room. where the walls around the bath have been lined with tile effect panelling and modern fittings added aside.

13' 10" x 9' 8" (4.21m x 2.94m)

Bedroom 2

11' 0" x 10' 6" (3.35m x 3.20m)

Bathroom

7' 8" x 5' 6" (2.34m x 1.68m)

Council Tax Band: A (tbc by solicitors).

Tenure: (tbc by solicitors).

For more information or to arrange a viewing, please call us on 01527 406956.