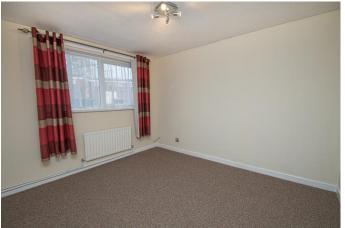

A secured entrance fronts the property, with connecting hallway and storage cupboard, then into the flat where the layout briefly comprises: Wide initial hallway, having decorative pvc door to front, storage cupboard and oak effect flooring. Generous living room, with access to a balcony at the far end, neutral decoration with feature wall and matching flooring. Well-proportioned kitchen/diner, having inset sink, white wall and base units, hob with oven beneath, and space for further appliances. An additional internal room which could be utilised as a study or storage facility. Two larger than average double bedrooms to front. The bathroom and w.c. have been knocked into one room. where the walls around the bath have been lined with tile effect panelling and modern fittings added aside.

13' 10" x 9' 8" (4.21m x 2.94m)

Bedroom 2

11' 0" x 10' 6" (3.35m x 3.20m)

Bathroom

7' 8" x 5' 6" (2.34m x 1.68m)

Council Tax Band: A (tbc by solicitors).

Tenure: (tbc by solicitors).

For more information or to arrange a viewing, please call us on 01527 406956.