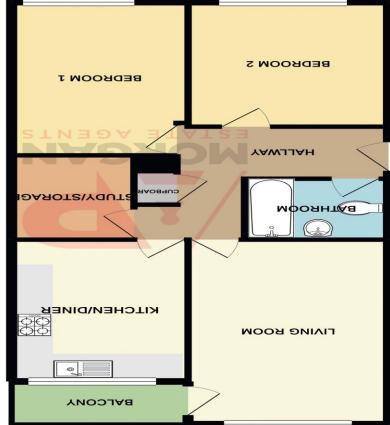

## **Entrance Hallway**

**Living Room** 

16' 5" x 10' 8" (5.00m x 3.25m)

Kitchen/diner

12' 8" x 9' 5" (3.86m x 2.87m)

Study/storage space

7' 1" x 6' 6" (2.16m x 1.98m)

Bedroom 1

13' 10" x 9' 8" (4.21m x 2.94m)

Bedroom 2

11' 0" x 10' 6" (3.35m x 3.20m)

Bathroom

7' 8" x 5' 6" (2.34m x 1.68m)

Council Tax Band: A (tbc by solicitors).

Tenure: (tbc by solicitors).

For more information or to arrange a viewing, please call us on 01527 406956.