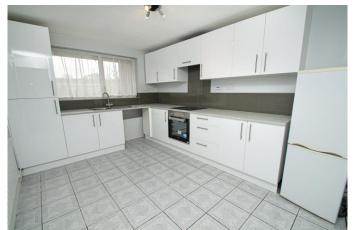

A secured entrance fronts the property, with connecting hallway and storage cupboard, then into the flat where the layout briefly comprises: Wide initial hallway, having decorative pvc door to front, storage cupboard and oak effect flooring. Generous living room, with access to a balcony at the far end, neutral decoration with feature wall and matching flooring. Well-proportioned kitchen/diner, having inset sink, white wall and base units, hob with oven beneath, and space for further appliances. An additional internal room which could be utilised as a study or storage facility. Two larger than average double bedrooms to front. The bathroom and w.c. have been knocked into one room. where the walls around the bath have been lined with tile effect panelling and modern fittings added aside.

## **Entrance Hallway**

**Living Room** 

16' 5" x 10' 8" (5.00m x 3.25m)

Kitchen/diner

12' 8" x 9' 5" (3.86m x 2.87m)

Study/storage space

7' 1" x 6' 6" (2.16m x 1.98m)

Bedroom 1

13' 10" x 9' 8" (4.21m x 2.94m)

Bedroom 2

11' 0" x 10' 6" (3.35m x 3.20m)

Bathroom

7' 8" x 5' 6" (2.34m x 1.68m)

Council Tax Band: A (tbc by solicitors).

Tenure: (tbc by solicitors).

For more information or to arrange a viewing, please call us on 01527 406956.